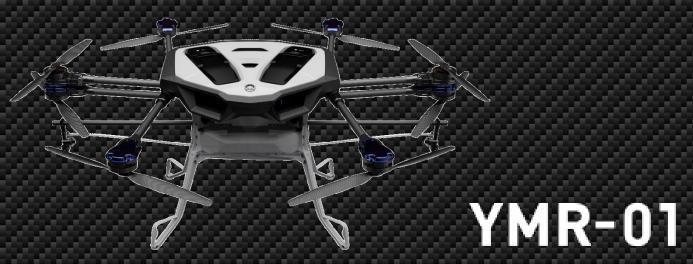

## YMR-01 Prototype Main Features

- 1) Excellent spraying quality through optimal layout of the vertical coaxial rotors and spraying nozzles comparable to Yamaha Motor's unmanned helicopters
- 2) Monocoque shell structure carbon fiber body delivering an excellent balance between light weight and rigidity
- 3) Double-air-intake design for cooling of the electrical system
- 4) Landing gear to reduce the impact on touchdown