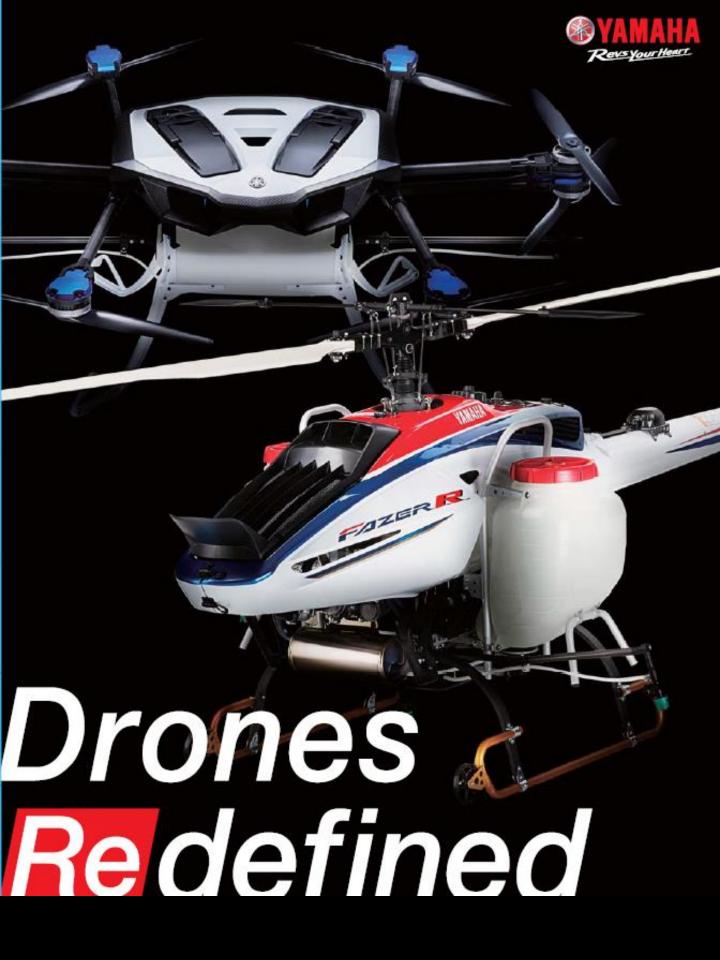

## YMR-01 Prototype Main Features

- 1) Excellent spraying quality through optimal layout of the vertical coaxial rotors and spraying nozzles comparable to Yamaha Motor's unmanned helicopters
- 2) Monocoque shell structure carbon fiber body delivering an excellent balance between light weight and rigidity
- 3) Double-air-intake design for cooling of the electrical system
- 4) Landing gear to reduce the impact on touchdown