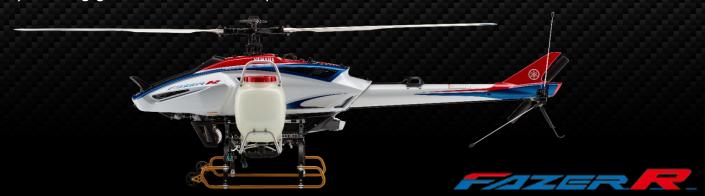

## FAZER R Main Features

- 1) Powerful horizontally-opposed 2-cylinder fuel-injected engine (20.6 kW)
- 2) 3D airfoil-shaped tail rotor design developed with technical guidance from JAXA (Reduced energy loss during flight through improved aerodynamic characteristics)
- 3) 32 L capacity tank

|                          | Item                             | Specification Value                                                       |
|--------------------------|----------------------------------|---------------------------------------------------------------------------|
| Dimensions and<br>Weight | Length x Width x Height          | 3,665 mm x 770 mm x 1,078 mm                                              |
|                          | Main Rotor Diameter              | 3,115 mm                                                                  |
|                          | Tail Rotor Diameter              | 550 mm                                                                    |
|                          | Wet Weight*                      | 71 kg                                                                     |
| Engine                   | Engine Type/Cylinder Arrangement | Liquid-cooled, 4-stroke, OHV, 2-valve,<br>horizontally-opposed 2-cylinder |
|                          | Total Displacement/Bore x Stroke | 390 cm³/66.0 mm x 57.0 mm                                                 |
|                          | Maximum Output                   | 20.6 kW at 6,000 r/min                                                    |
|                          | Fuel Type/Fuel Tank Capacity     | Regular gasoline/5.8 L                                                    |