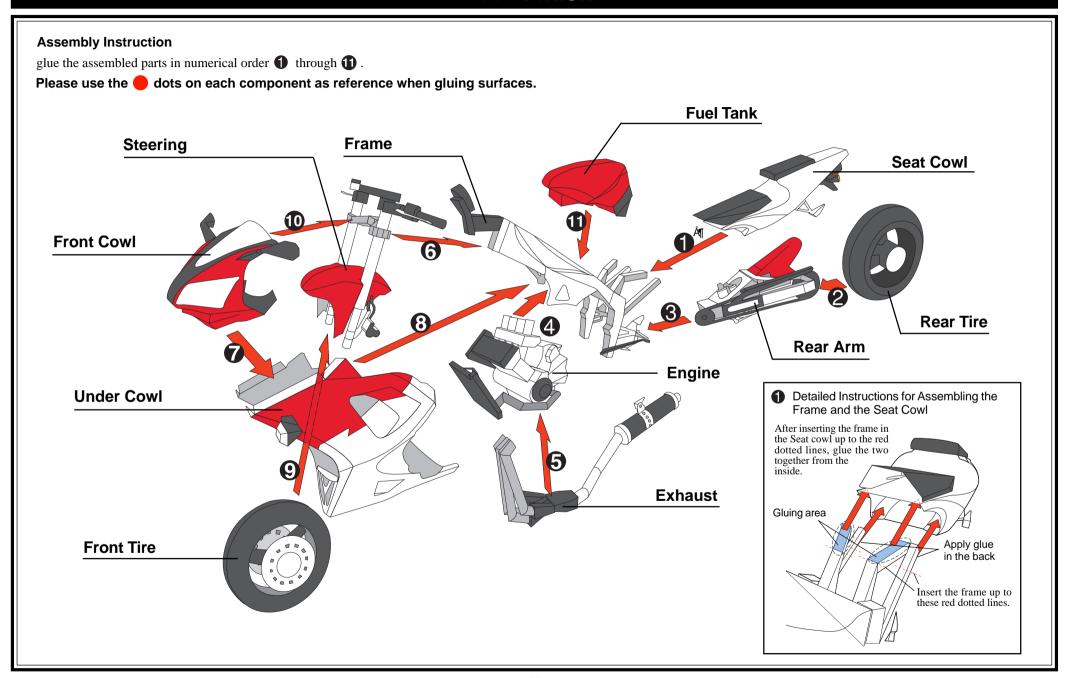

#### 7 Assembling the Exhaust

First, assemble each component by following the working method and markings. Then, refer to the illustration and photos below to glue the parts together.

## 8 Assembling the Rear Arm

First, assemble each component by following the working method and markings. Then, refer to the illustration and photos below to glue the parts together.

# 9 Assembling the Seat Cowl

First, assemble each component by following the working method and markings. Then, refer to the illustration and photos below to glue the parts together.

## 10 Assembling the Front and Rear Tires

First, assemble each component by following the working method and markings. Then, refer to the illustration and photos below to glue the parts together.

## 11 Finish