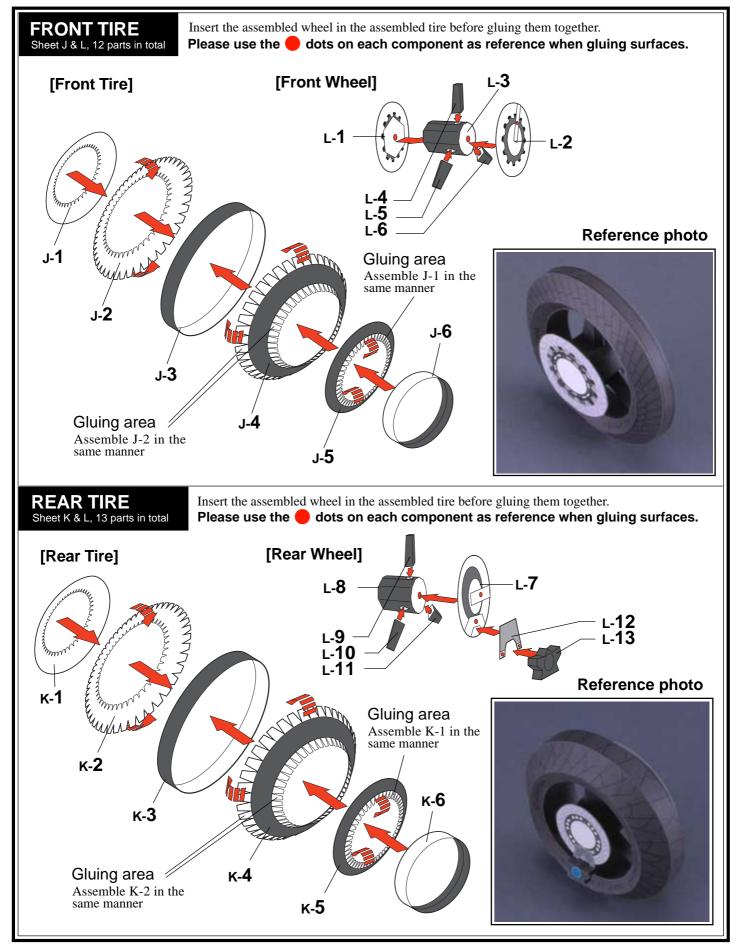

## 10 Assembling the Front and Rear Tires

First, assemble each component by following the working method and markings. Then, refer to the illustration and photos below to glue the parts together.