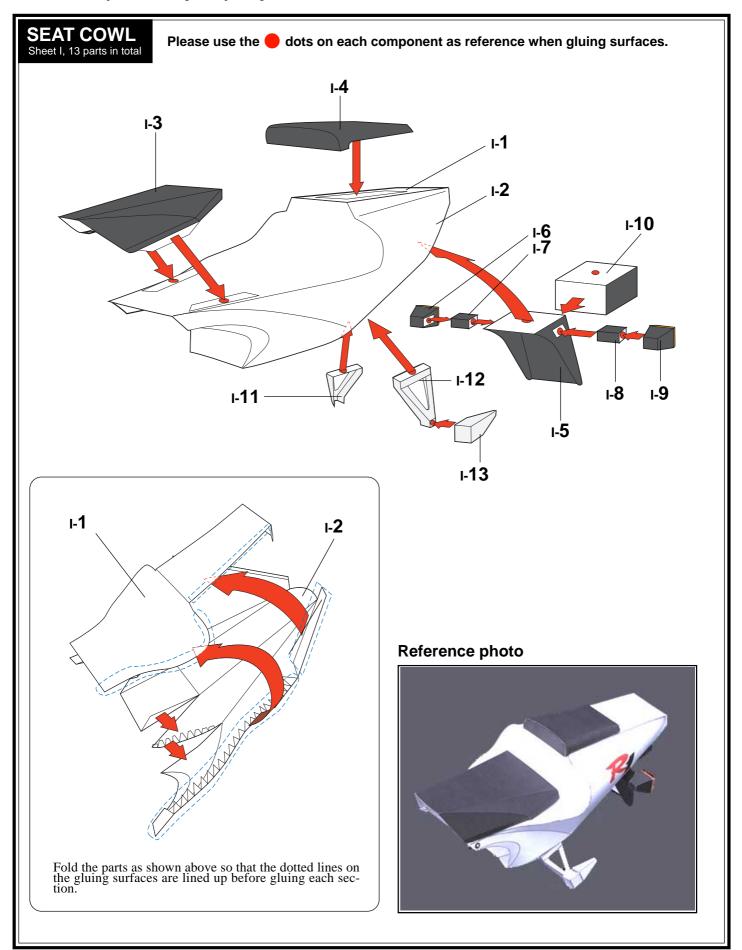

# 9 Assembling the Seat Cowl

First, assemble each component by following the working method and markings. Then, refer to the illustration and photos below to glue the parts together.