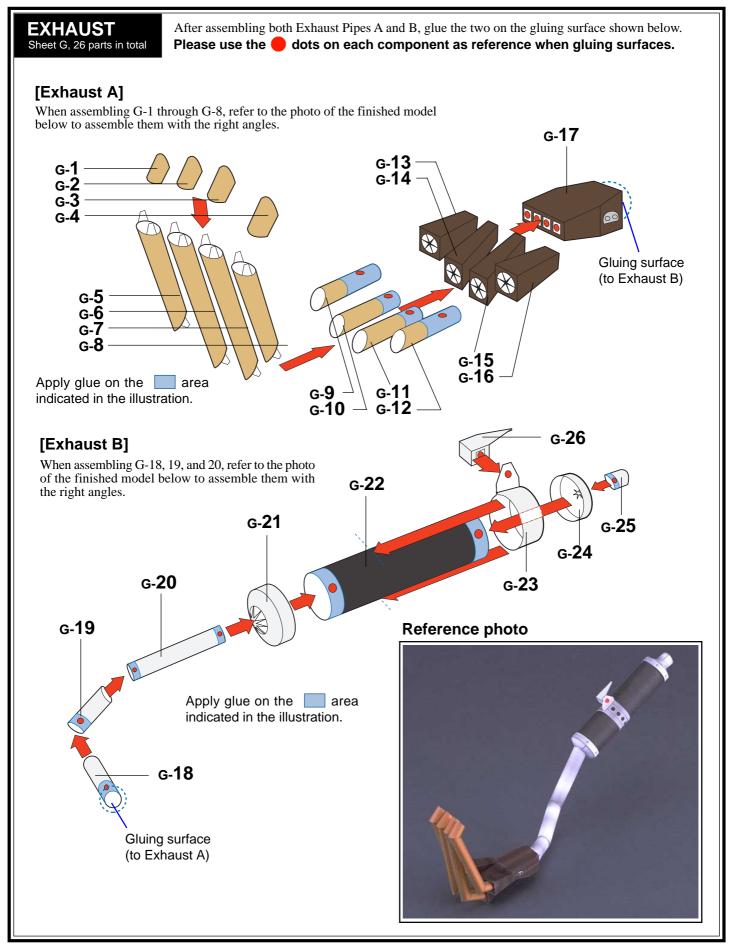

#### 7 Assembling the Exhaust

First, assemble each component by following the working method and markings. Then, refer to the illustration and photos below to glue the parts together.