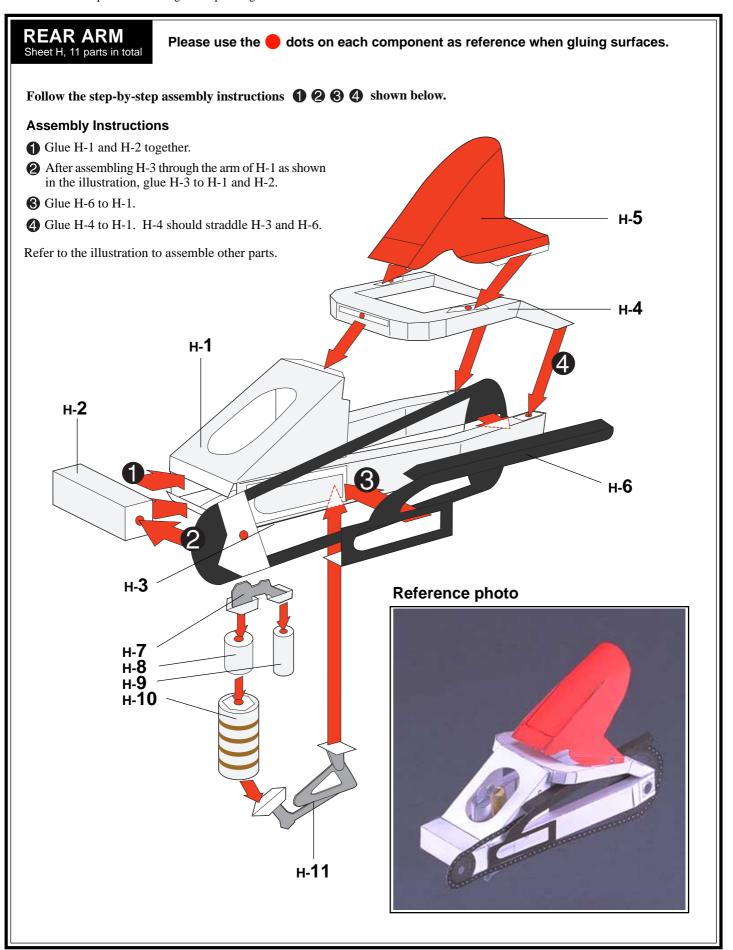

## 8 Assembling the Rear Arm

First, assemble each component by following the working method and markings. Then, refer to the illustration and photos below to glue the parts together.