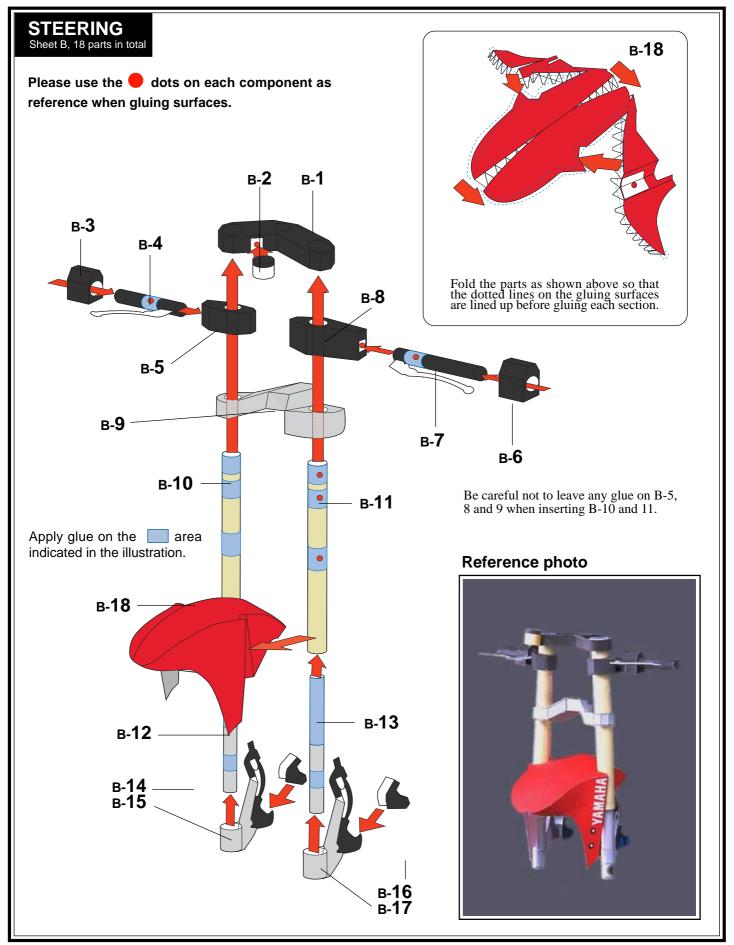

## 2 Assembling the Steering

First, assemble each component by following the working method and markings. Then, refer to the illustration and photos below to glue the parts together.