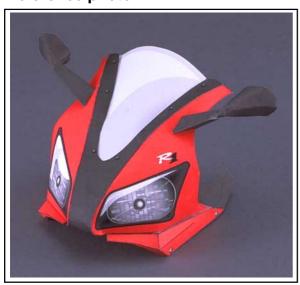

## **Assembling the Front Cowl**

First, assemble each component by following the working method and markings. Then, refer to the illustration and photos below to glue the parts together.

Indication of Working Methods **Adhere** Fold or Curve I



#### Reference photo





## 2 Assembling the Steering

First, assemble each component by following the working method and markings. Then, refer to the illustration and photos below to glue the parts together.



## 3 Assembling the Frame

First, assemble each component by following the working method and markings. Then, refer to the illustration and photos below to glue the parts together.



## 4 Assembling the Fuel Tank

First, assemble each component by following the working method and markings. Then, refer to the illustration and photos below to glue the parts together.



## **5** Assembling the Engine

First, assemble each component by following the working method and markings. Then, refer to the illustration and photos below to glue the parts together.



# 6 Assembling the Under Cowl

First, assemble e