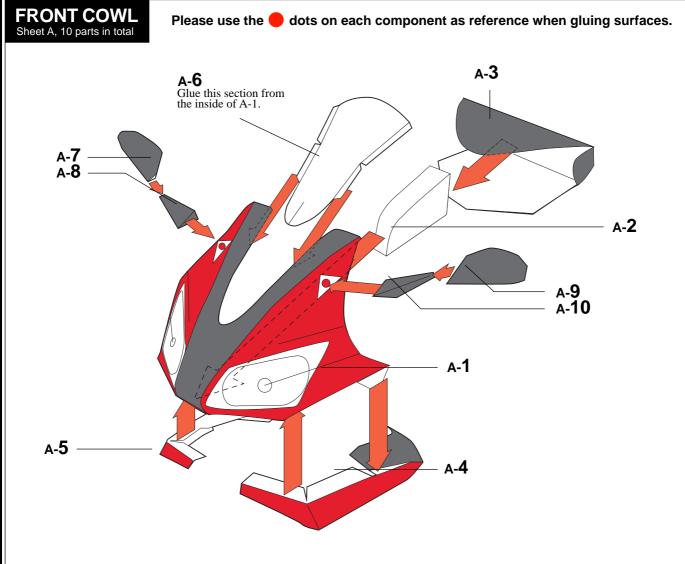

## **Assembling the Front Cowl**

First, assemble each component by following the working method and markings. Then, refer to the illustration and photos below to glue the parts together.

Indication of Working Methods **Adhere** Fold or Curve I