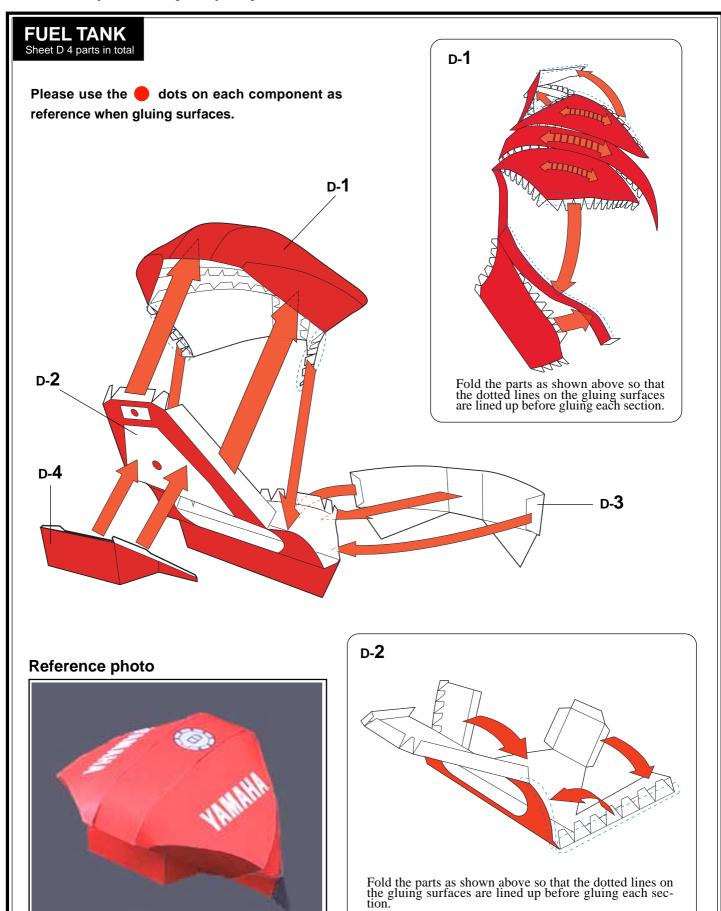

## 4 Assembling the Fuel Tank

First, assemble each component by following the working method and markings. Then, refer to the illustration and photos below to glue the parts together.