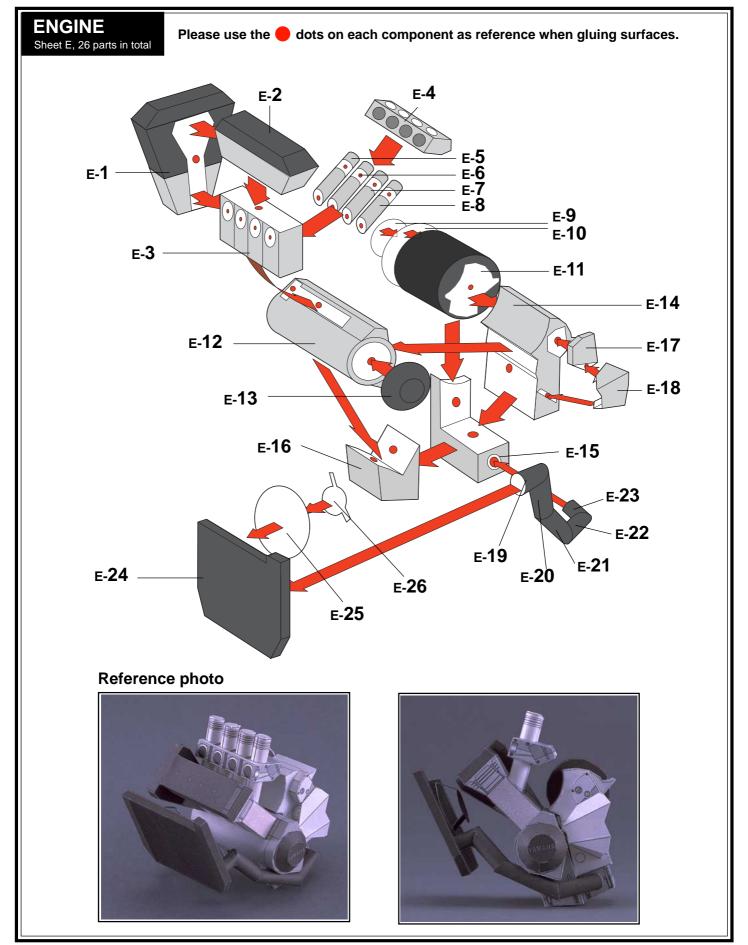

## **5** Assembling the Engine

First, assemble each component by following the working method and markings. Then, refer to the illustration and photos below to glue the parts together.