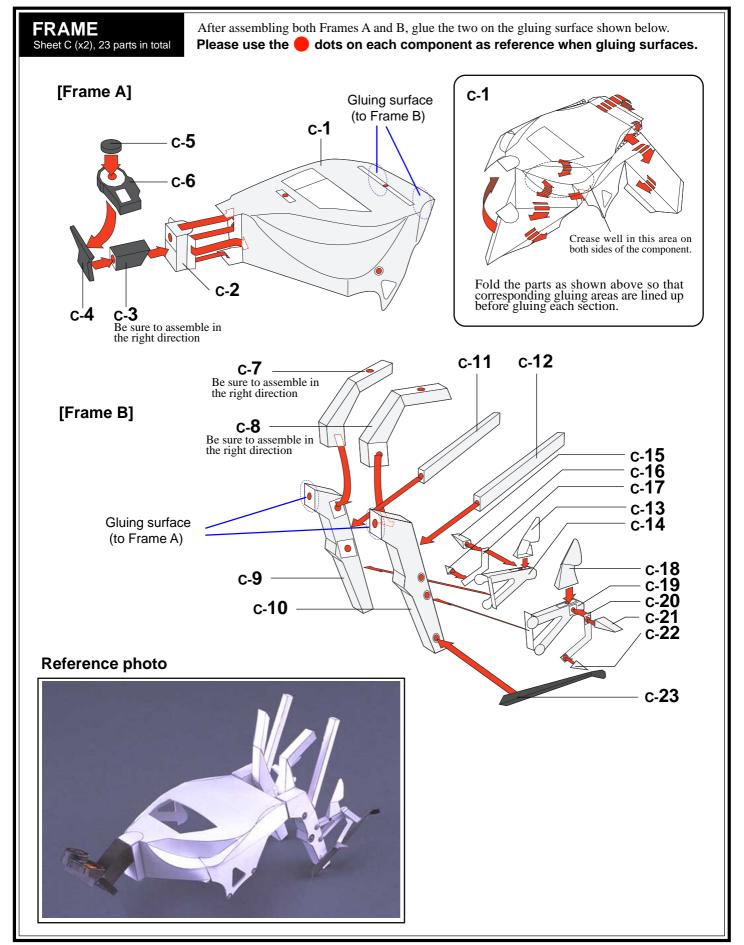

## 3 Assembling the Frame

First, assemble each component by following the working method and markings. Then, refer to the illustration and photos below to glue the parts together.