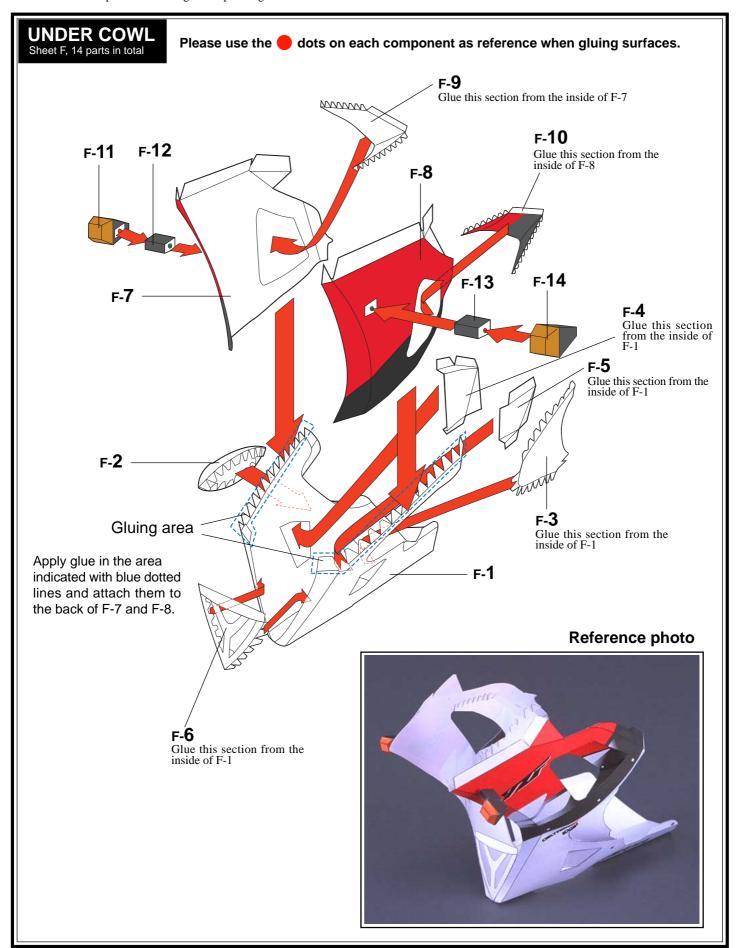

# 6 Assembling the Under Cowl

First, assemble each component by following the working method and markings. Then, refer to the illustration and photos below to glue the parts together.