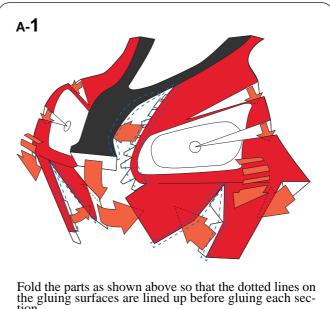

## **Assembling the Front Cowl**

First, assemble each component by following the working method and markings. Then, refer to the illustration and photos below to glue the parts together.

Indication of Working Methods **Adhere** Fold or Curve I