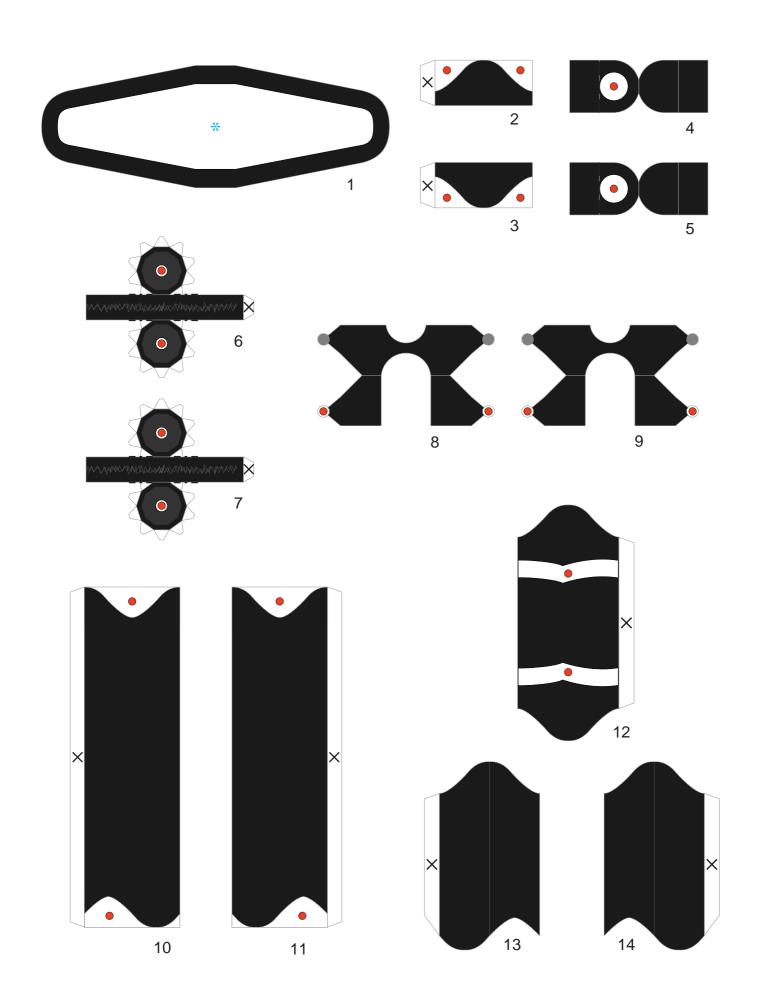

Sheet D, 14 parts in total

Fold each relevant part according to the assembly symbols.

Please use the **dots** on each component as reference when gluing surfaces.