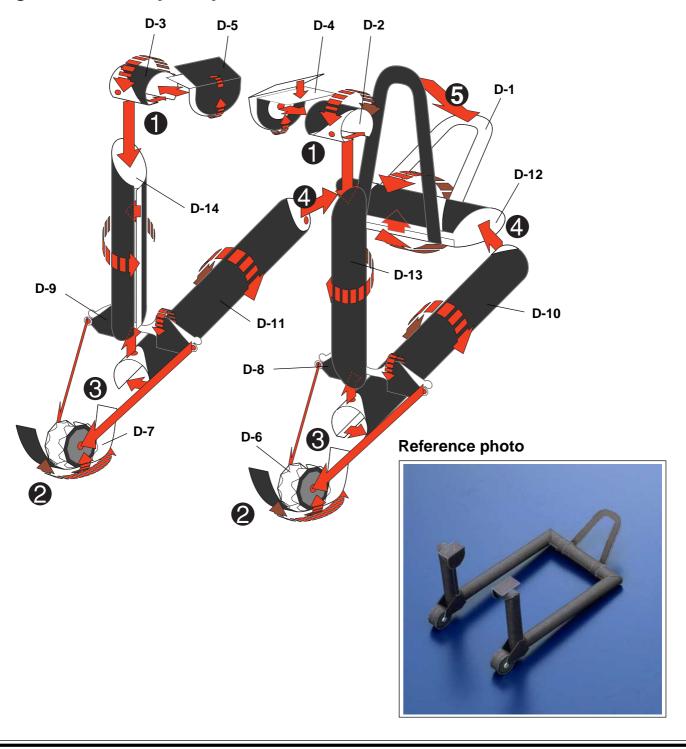

## **Assembling the Stand**

First, assemble each component by following the working method and markings. Then, refer to the illustration and photos below to glue the parts together.

Indication of Working Methods

## **Assembly Instructions**

- **1** Assemble and glue in place D-2, D-3, D-4, D-5, D-10, D-11, D-13, and D-14.
- Assemble the wheel parts, D-6 and D-7.
- **3** Glue **1**, **2**, D-8, and D-9 according to the diagram.
- **4** Glue **3** to D-12.
- **6** Glue D-1 to **4** according to the diagram.