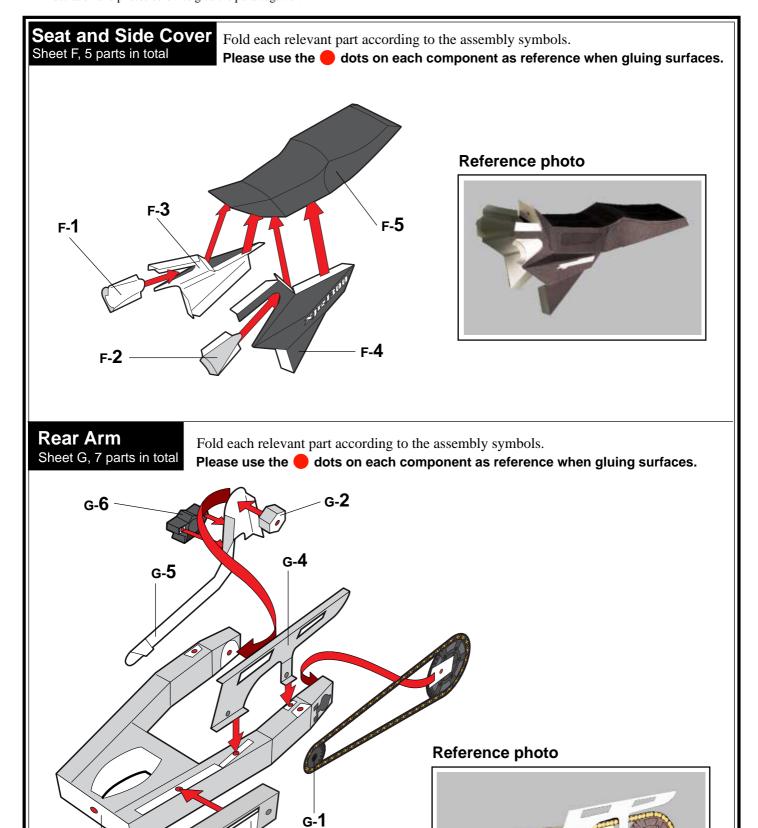

## 6 Assembling the Seat and Side Cover, Rear Arm

First, assemble each component by following the working method and markings. Then, refer to the illustration and photos below to glue the parts together.

**G-7** 

Indication of Working Methods Fold or Curve

**G-3** 