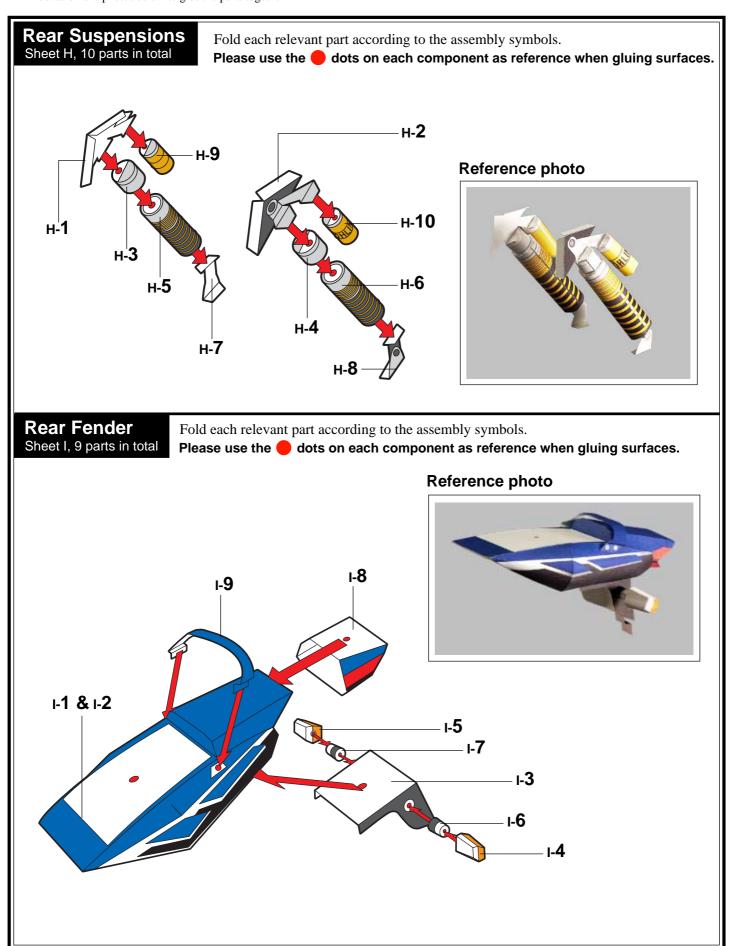

## 7 Assembling the Rear Suspensions and Rear Fender

First, assemble each component by following the working method and markings. Then, refer to the illustration and photos below to glue the parts together.

Indication of Working Methods Fold or Curve Glue