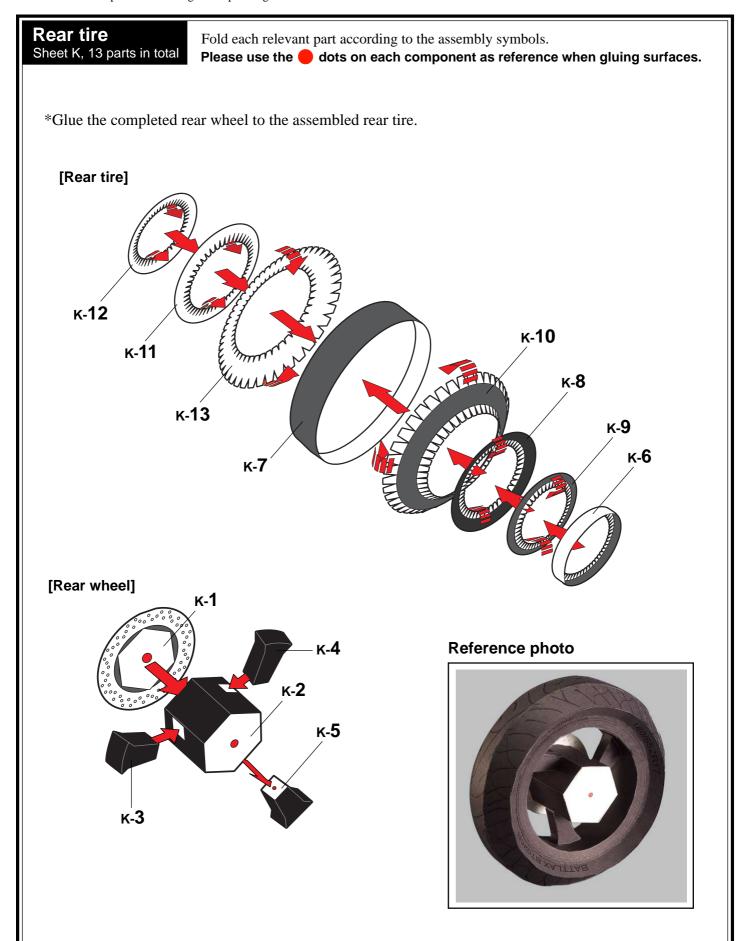

## 9 Assembling the Rear Tire

First, assemble each component by following the working method and markings. Then, refer to the illustration and photos below to glue the parts together.

Indication of Working Methods

Fold or Curve Glue