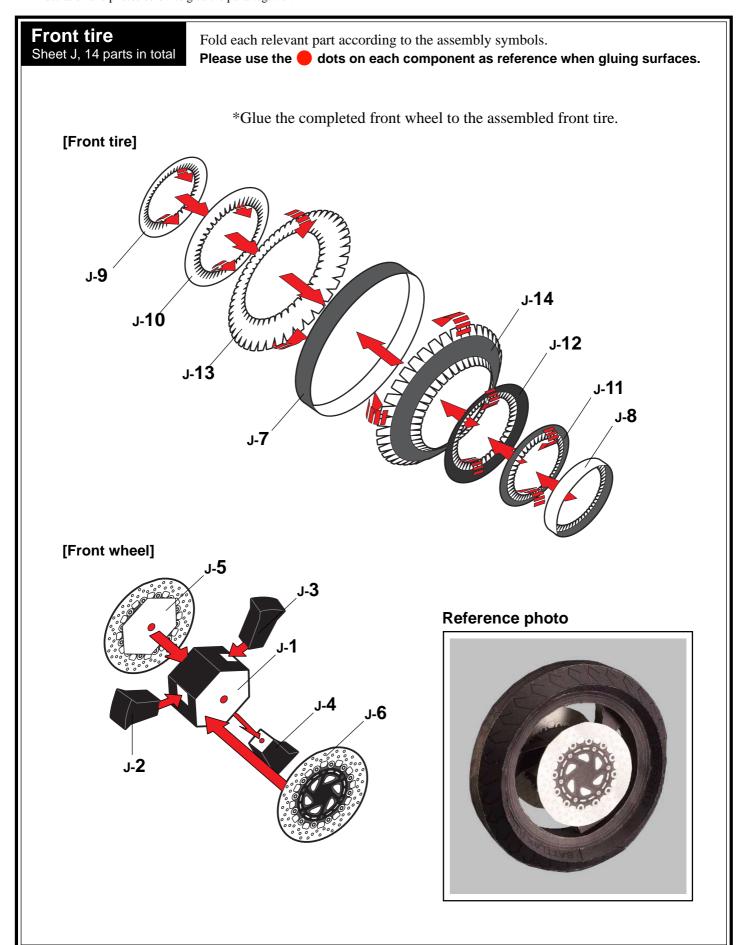

## **8 Assembling the Front Tire**

First, assemble each component by following the working method and markings. Then, refer to the illustration and photos below to glue the parts together.

Indication of Working Methods Fold or Curve Glue