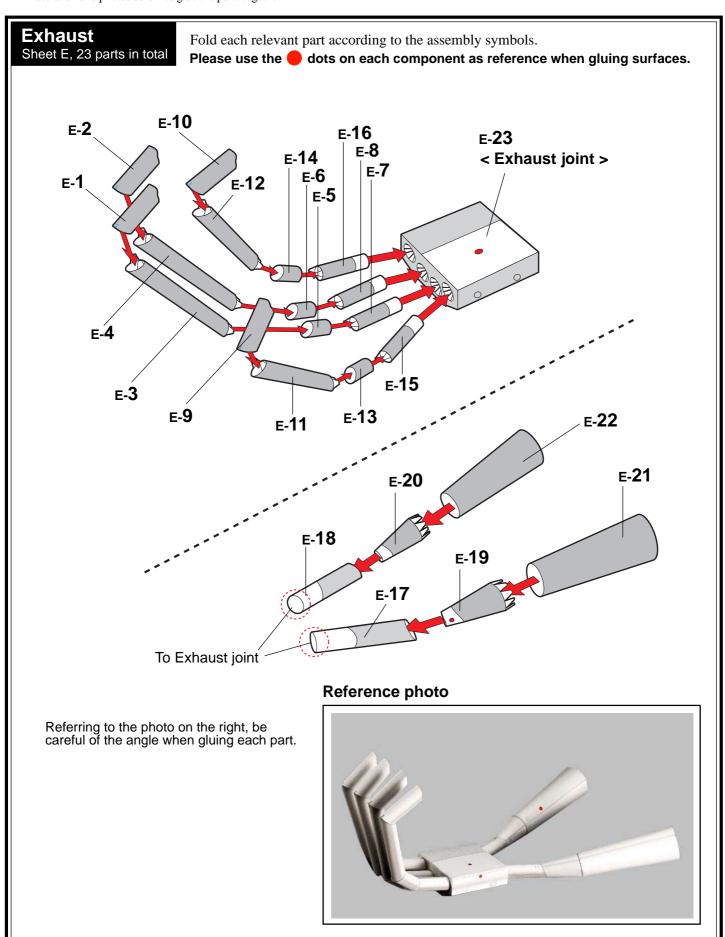

# 5 Assembling the Exhaust

First, assemble each component by following the working method and markings. Then, refer to the illustration and photos below to glue the parts together.

Indication of Working Methods Fold or Curve Glue