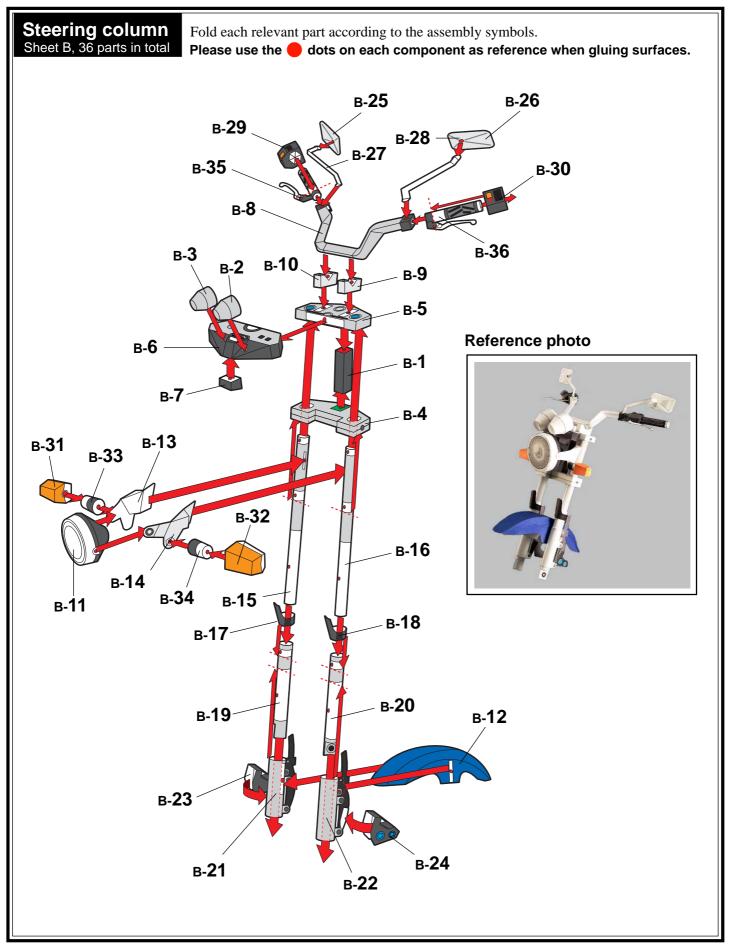

## 2 Assembling the Steering Column

First, assemble each component by following the working method and markings. Then, refer to the illustration and photos below to glue the parts together.

Indication of Working Methods Fold or Curve Glue