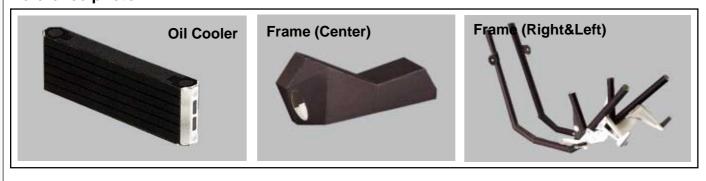

## 3 Assembling the Frame

First, assemble each component by following the working method and markings. Then, refer to the illustration and photos below to glue the parts together.

Indication of Working Methods Fold or Curve Glue