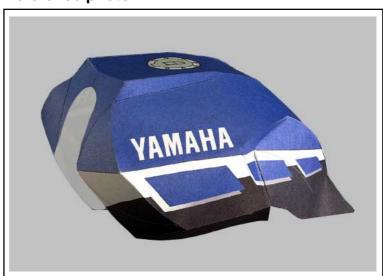

## 1 Assembling the Fuel Tank

First, assemble each component by following the working method and markings. Then, refer to the illustration and photos below to glue the parts together.

Indication of Working Methods Fold or Curve Glue