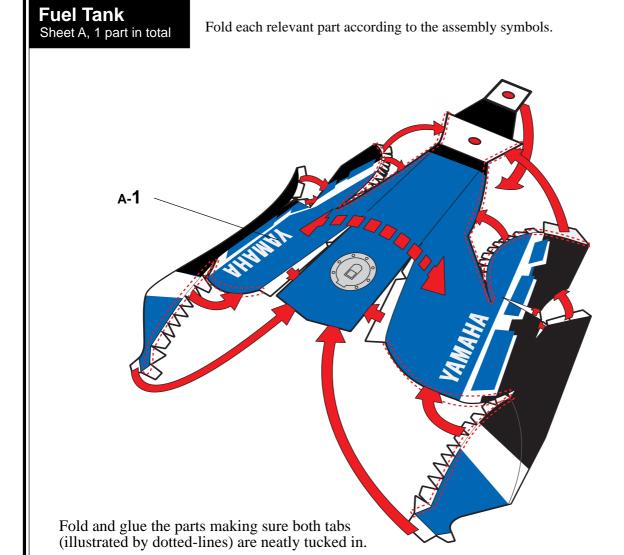

## 1 Assembling the Fuel Tank

First, assemble each component by following the working method and markings. Then, refer to the illustration and photos below to glue the parts together.

Indication of Working Methods Fold or Curve Glue