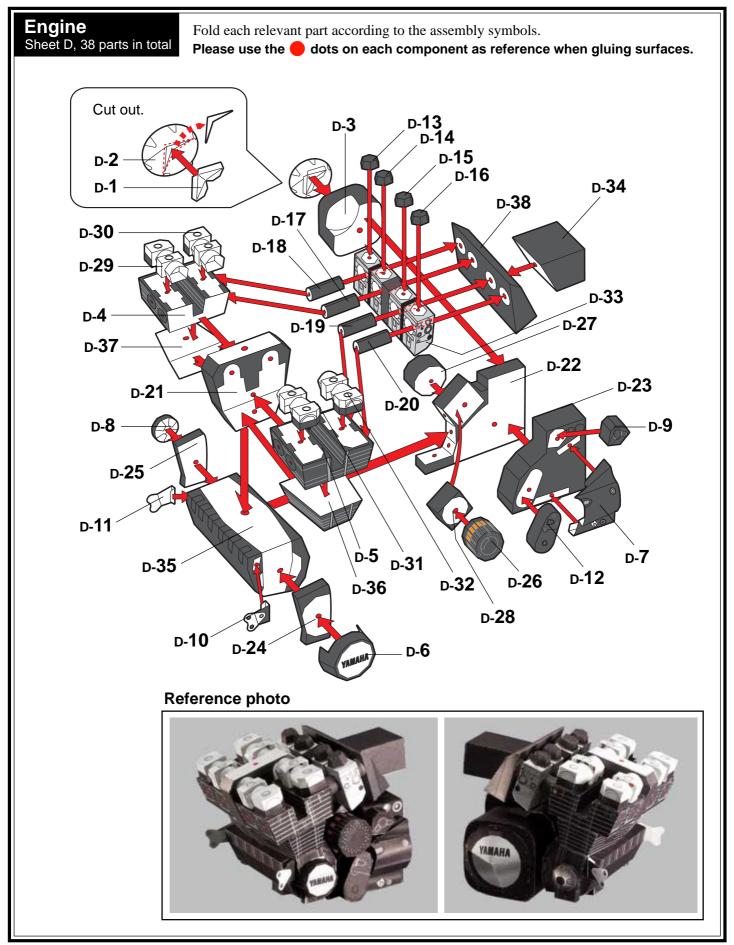

## 4 Assembling the Engine

First, assemble each component by following the working method and markings. Then, refer to the illustration and photos below to glue the parts together.

Indication of Working Methods Fold or Curve Glue