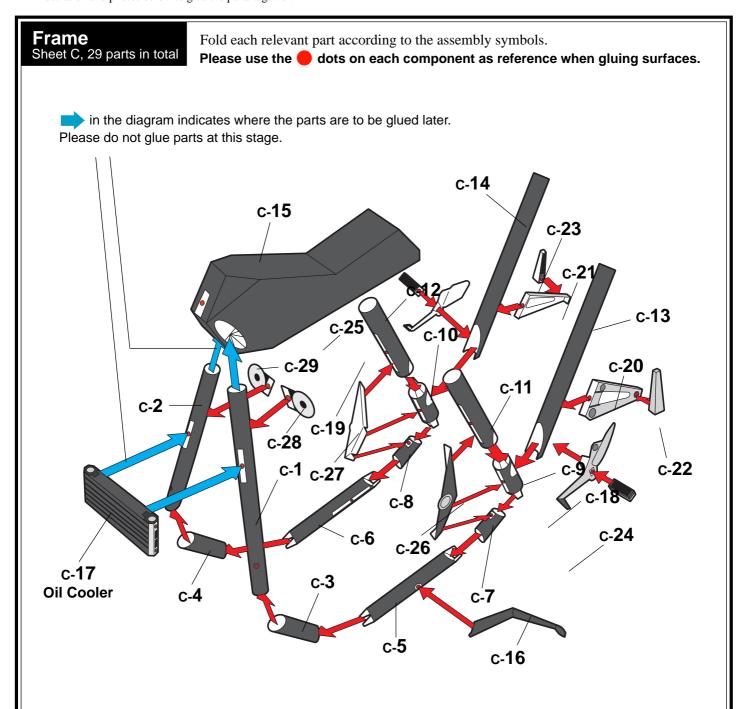

## 3 Assembling the Frame

First, assemble each component by following the working method and markings. Then, refer to the illustration and photos below to glue the parts together.

Indication of Working Methods Fold or Curve Glue