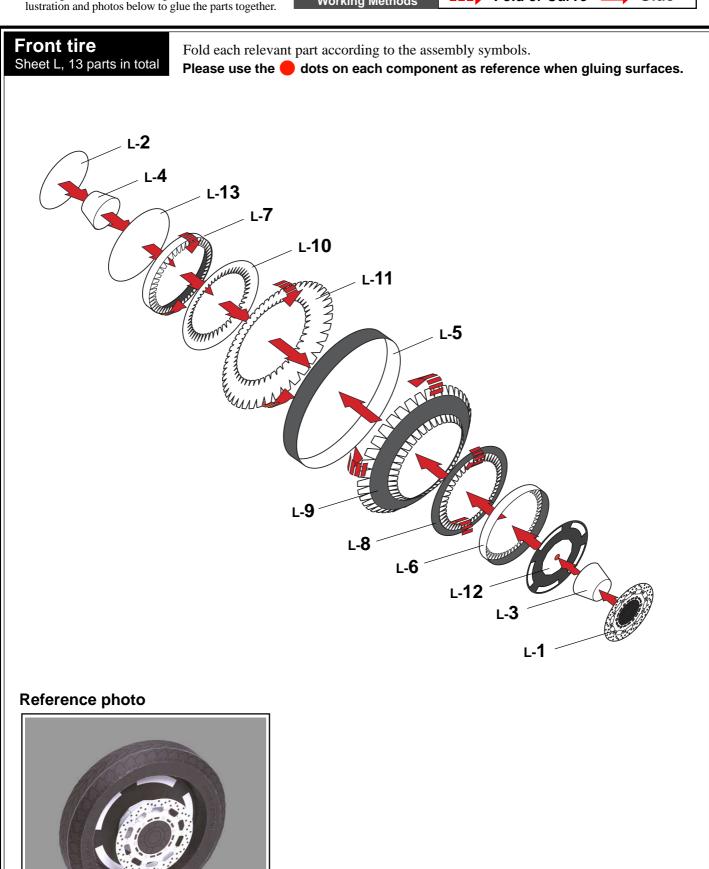

# **9** Assembling the Front Tire

First, assemble each component by following the working method and markings. Then, refer to the illustration and photos below to glue the parts together.

Indication of Working Methods

**Fold or Curve** 