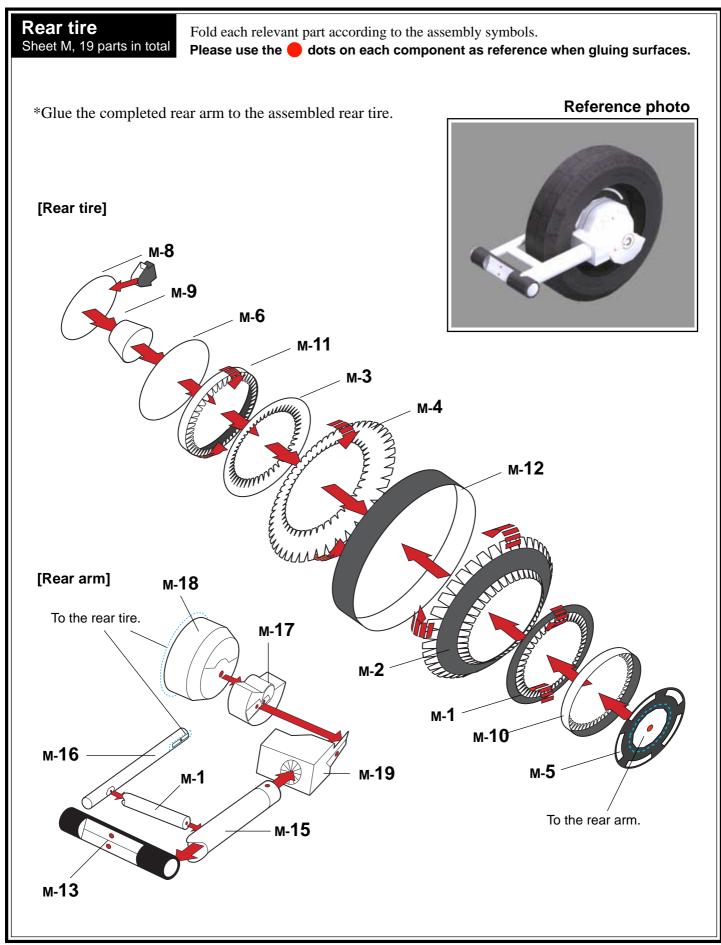

#### 10 Assembling the Rear Tire

First, assemble each component by following the working method and markings. Then, refer to the illustration and photos below to glue the parts together.

Indication of Working Methods