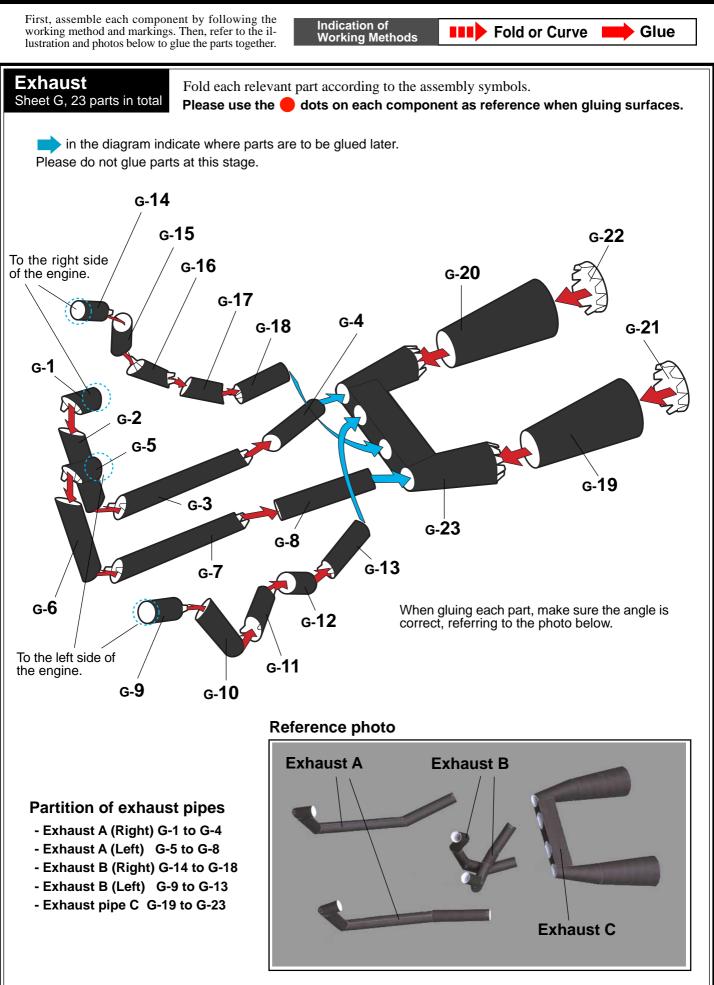

## 6 Assembling the Exhaust



#### 7 Assembling the Radiator and Rear Suspensions

First, assemble each component by following the working method and markings. Then, refer to the illustration and photos below to glue the parts together.

Indication of Working Methods

Fold or Curve



## 8 Assembling the Rear Fender and Seat

First, assemble each component by following the working method and markings. Then, refer to the illustration and photos below to glue the parts together.

Indication of Working Methods

Fold or Curve



# **9** Assembling the Front Tire

First, assemble each component by following the working method and markings. Then, refer to the illustration and photos below to glue the parts together.

Indication of Working Methods

**Fold or Curve** 



#### 10 Assembling the Rear Tire

First, assemble each