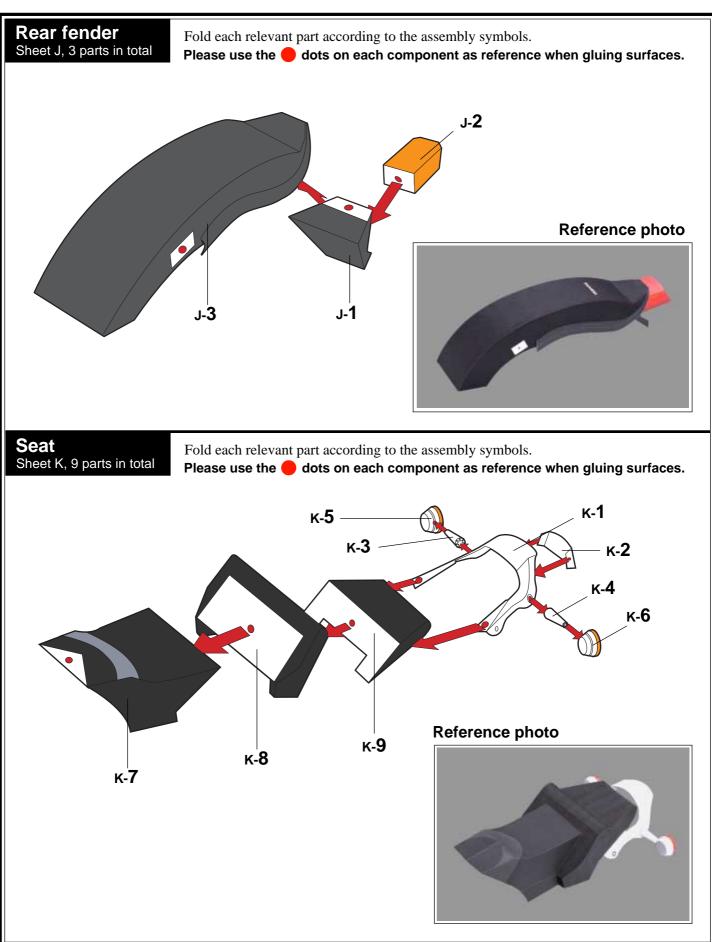

## 8 Assembling the Rear Fender and Seat

First, assemble each component by following the working method and markings. Then, refer to the illustration and photos below to glue the parts together.

Indication of Working Methods