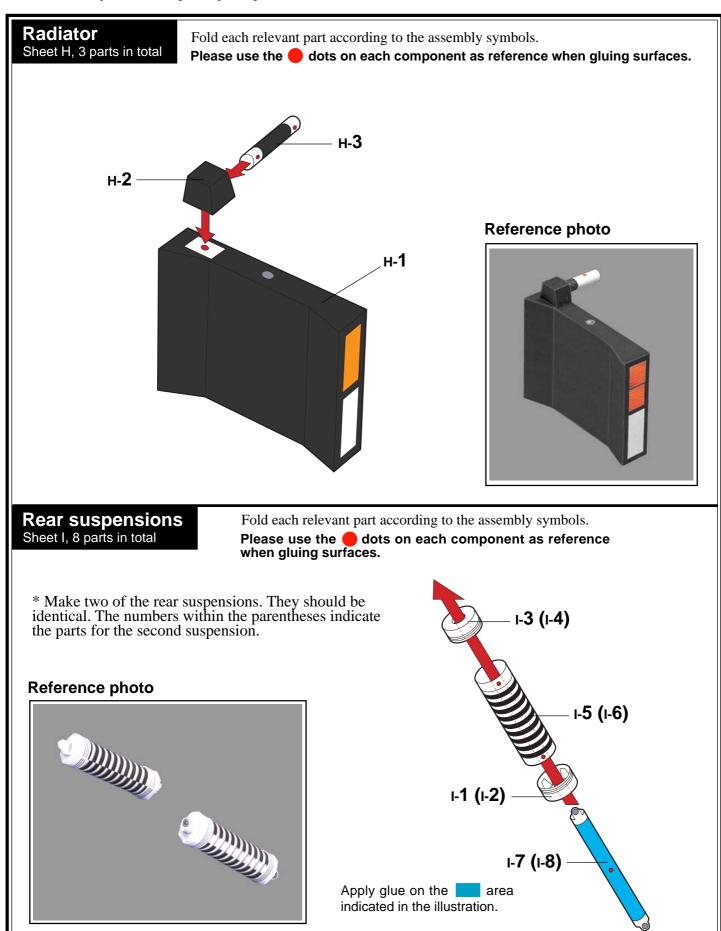

#### 7 Assembling the Radiator and Rear Suspensions

First, assemble each component by following the working method and markings. Then, refer to the illustration and photos below to glue the parts together.