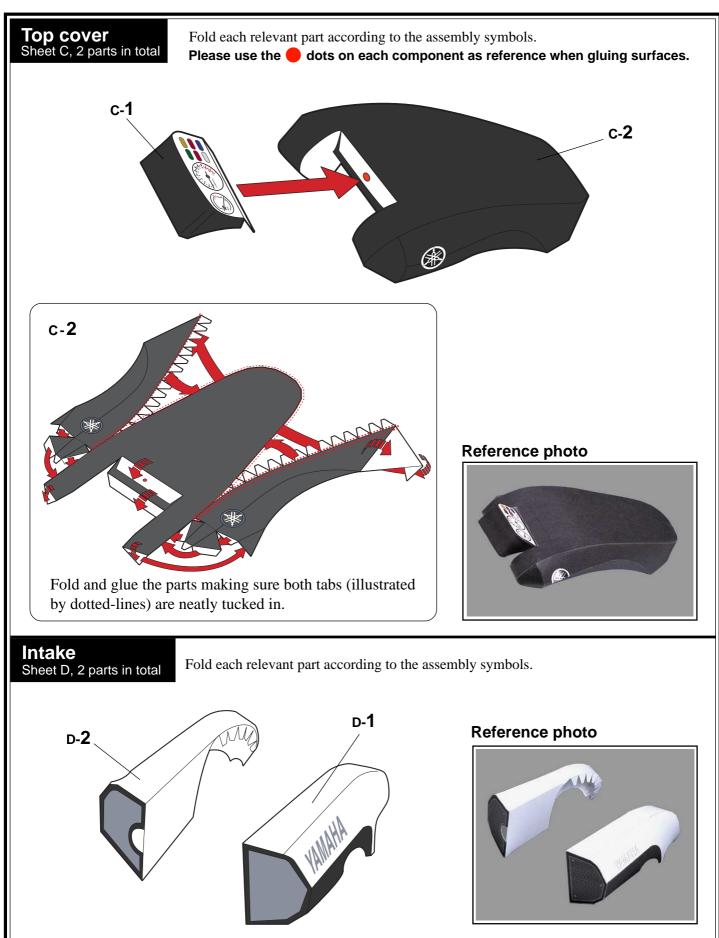

### **3** Assembling the Top Cover and Intake

First, assemble each component by following the working method and markings. Then, refer to the illustration and photos below to glue the parts together.

Indication of Working Methods

Fold or Curve