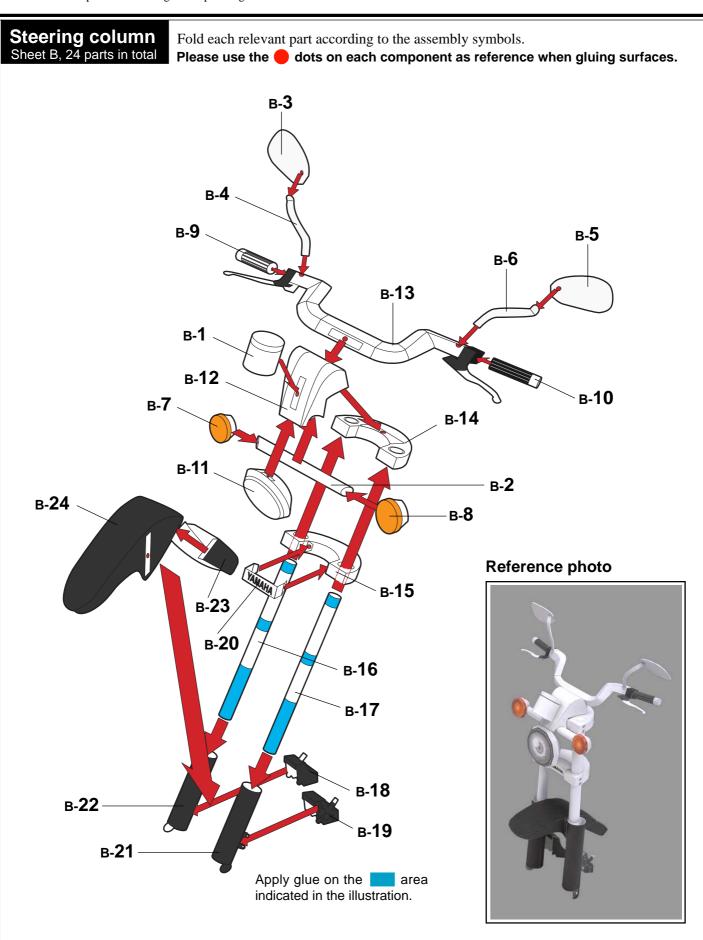

### 2 Assembling the Steering Column

First, assemble each component by following the working method and markings. Then, refer to the illustration and photos below to glue the parts together.

Indication of Working Methods

Fold or Curve