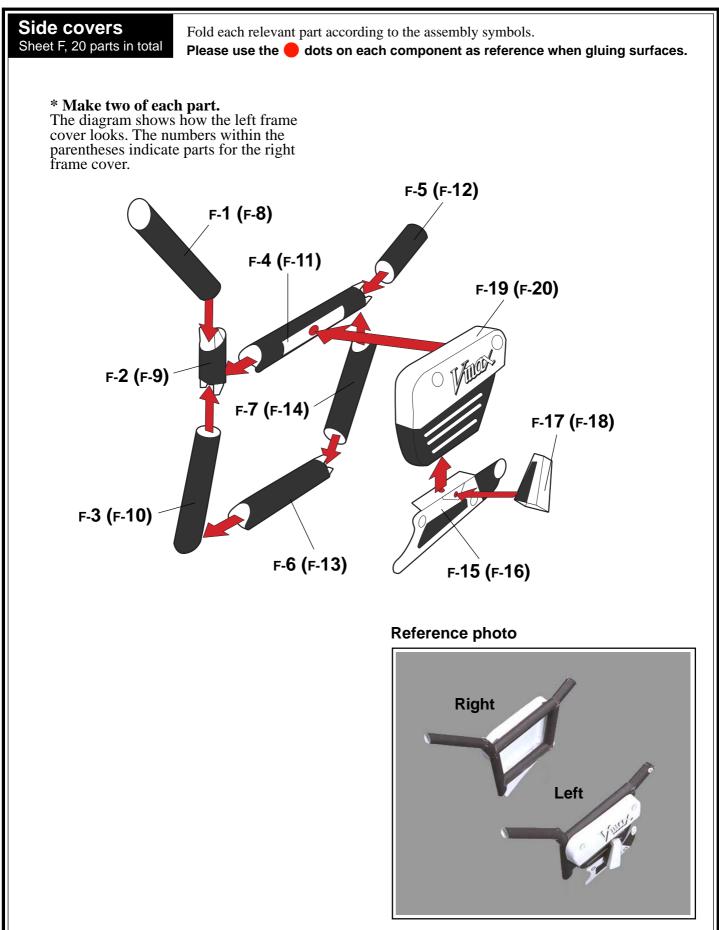

#### **Assembling the Side Covers** 5

First, assemble each component by following the working method and markings. Then, refer to the illustration and photos below to glue the parts together.

Indication of Working Methods Fold or Curve