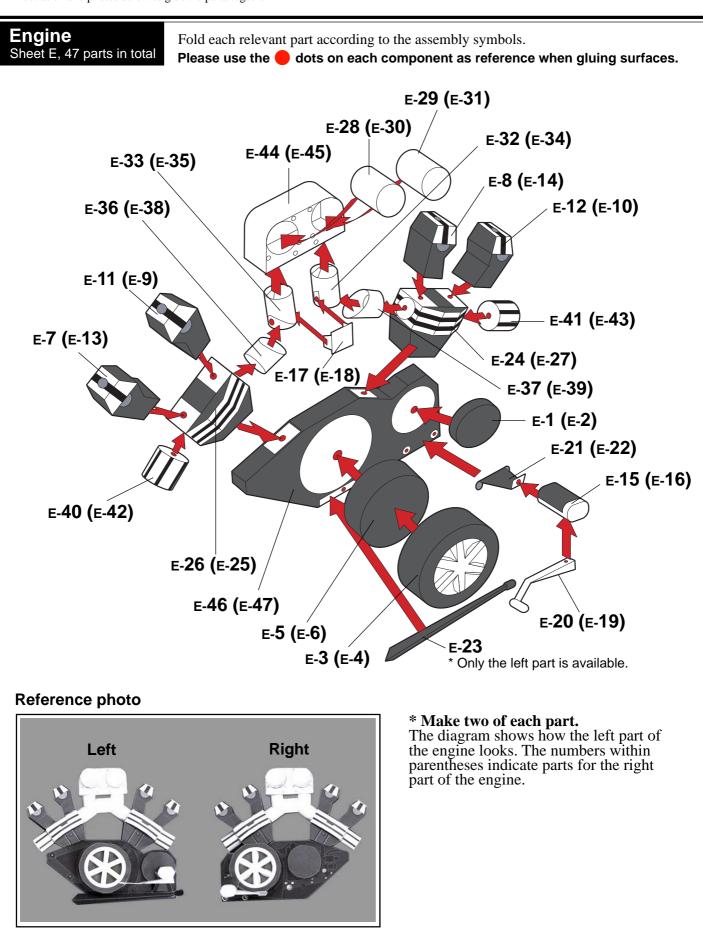

# 4 Assembling the Engine

First, assemble each component by following the working method and markings. Then, refer to the illustration and photos below to glue the parts together.

Indication of Working Methods

Glue

Fold or Curve