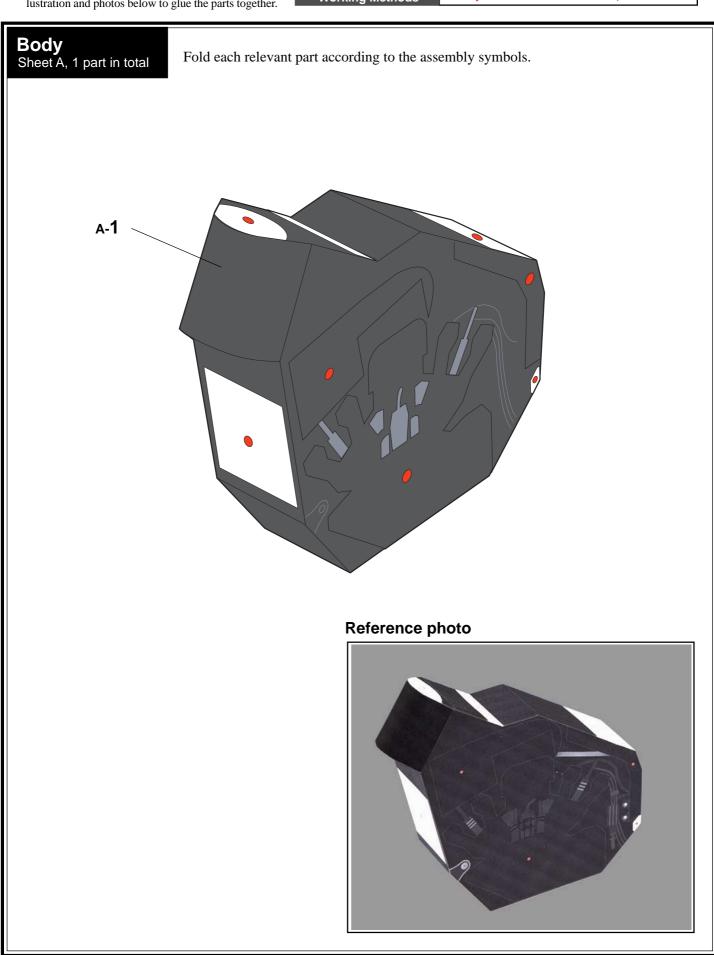

## Assembling the Body

First, assemble each component by following the working method and markings. Then, refer to the illustration and photos below to glue the parts together.

1

Indication of Working Methods

Fold or Curve