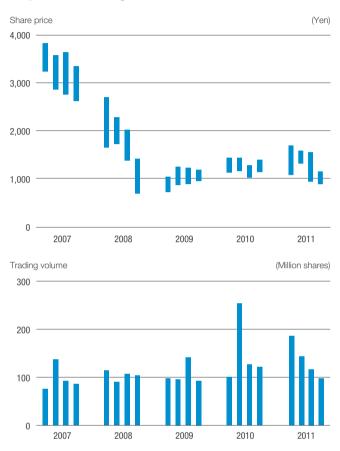

| 2.46   |
| The Master Trust Bank of Japan, Ltd. (trust account) | 2.37   |
| The Shizuoka Bank, Ltd.                              | 1.95   |
| The Bank of New York, Treaty JASDEC Account          | 1.73   |
| National Mutual Insurance Federation of Agricultural |        |
| Cooperatives                                         | 1.69   |

## **Annual Meeting of Shareholders**

The Ordinary General Meeting of Shareholders is held in March each year in Iwata, Shizuoka, Japan.

## **Securities Traded**

Tokyo Stock Exchange, Inc.

## **Transfer Agent for Capital Stock**

Sumitomo Mitsui Trust Bank, Limited 4-1, Marunouchi 1-chome, Chiyoda-ku, Tokyo 100-8233, Japan

### Auditor

Ernst & Young ShinNihon LLC

# Yamaha Motor's Share Price and Trading Volume on the Tokyo Stock Exchange



## **Shareholder Composition**



For further information, please contact: Yamaha Motor Co., Ltd. Investor Relations Business Management Division 2500 Shingai, Iwata, Shizuoka 438-8501, Japan

Telephone: +81-538-32-1103 Facsimile: +81-538-37-4252

http://www.yamaha-motor.co.jp/global/ir/index.html

You are also invited to review the Fact Book, Financial Data, and CSR Report on Yamaha Motor's website at http://www.yamaha-motor.co.jp/global/index.html