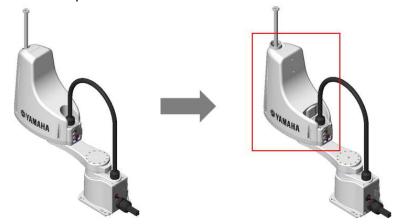

## [Changes]

- •External shape
- Without hollow shaft specification

· With hollow shaft specification

## [Change in order type]

The "C: with through-cap" specification will be available for selection.