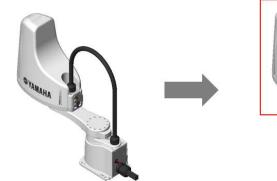

Document No. SFES00241216-00 December 2024

Dear valued customer,

We hope that this letter finds you well.

We would like to inform you that the arm cover on the Y-axis of our SCARA robot, YK400XE-4, will be changed. Please check the changes below.

## [Changes]

- •External shape
- Without hollow shaft specification

· With hollow shaft specification