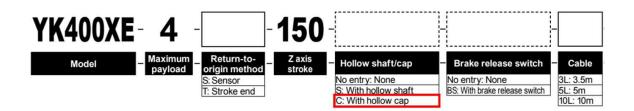

## [Changes]

- •External shape
- Without hollow shaft specification

· With hollow shaft specification

## [Change in order type]

The "C: with through-cap" specification will be available for selection.