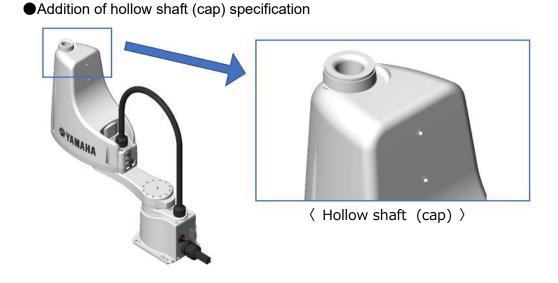

## [Changes]

- •External shape
- Without hollow shaft specification

· With hollow shaft specification

## [Change in order type]

The "C: with through-cap" specification will be available for selection.