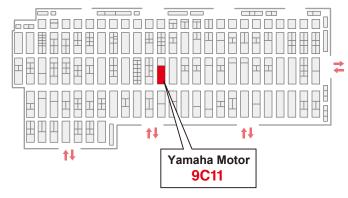

### Yamaha Booth Location

#### BITEC, Bangkok

Address: 83/44 Moo19 Nava Nakorn Industrial Zone, Phaholyothin Rd, Klong Nueng, Klong Luang,

Pathumthani 12120 Thailand

TEL: 096-779-7680

URL: https://global.yamaha-motor.com/business/robot/