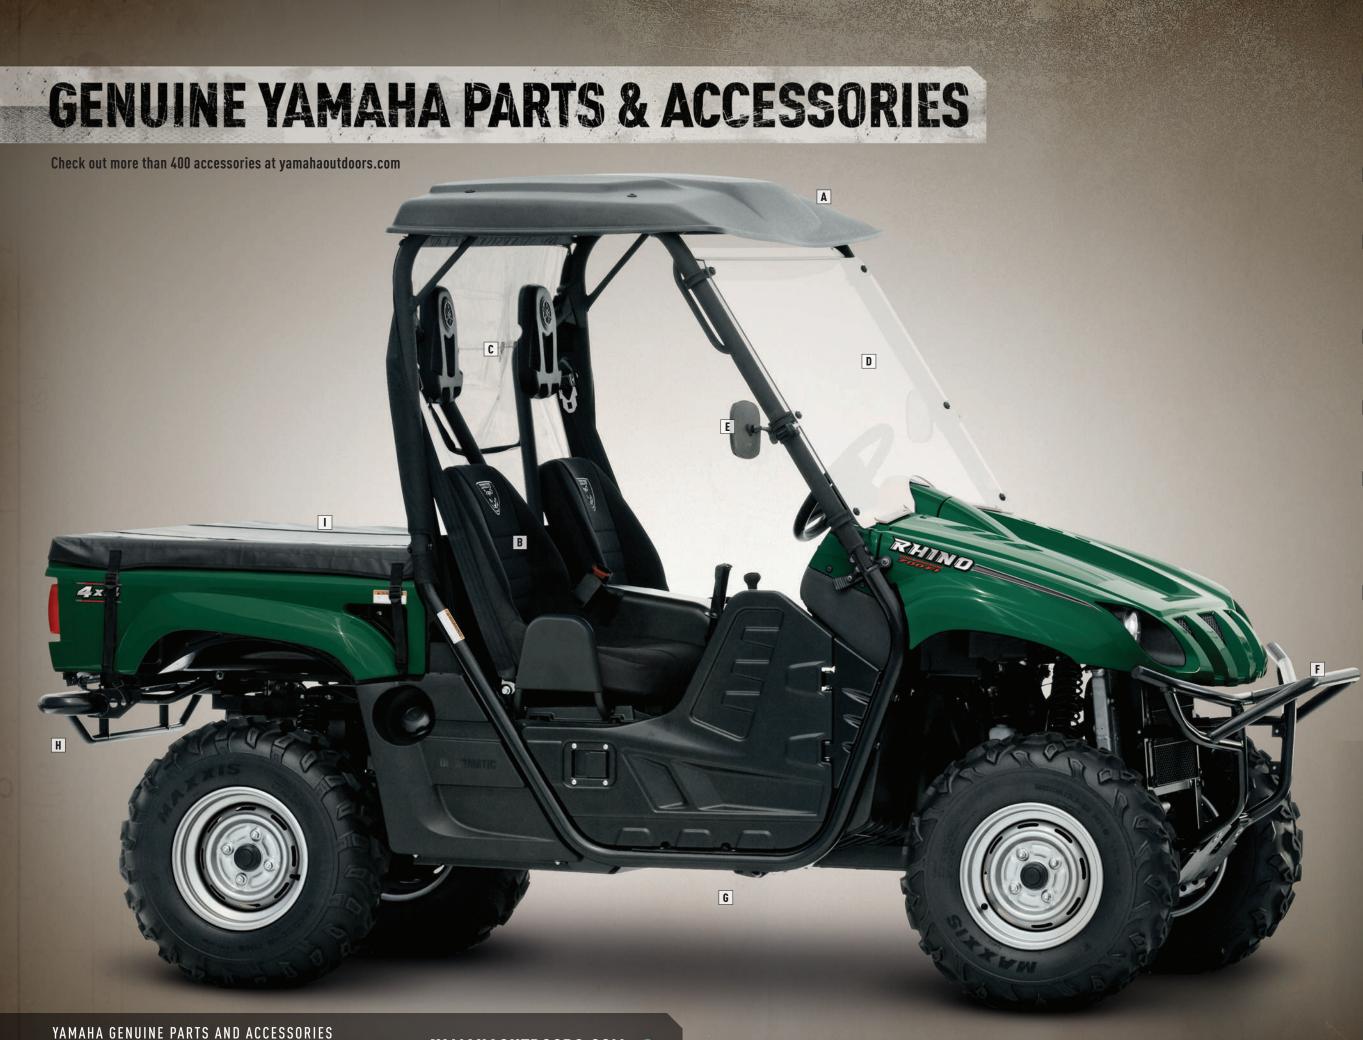

# 2009 SPECS

| ENGINE                         | RHINO 700 FI AUTOMATIC 4x4                                     | RHINO 700 FI AUTOMATIC 4x4 SPECIAL EDITION                                                                                                                                                                                                                                                                                                                                                                                                                                                                                                                                                                                                                                                                                                                                                                                                                                                                                                                                                                                                                                                                                                                                                                                                                                                                                                                                                                                                                                                                                                                                                                                                                                                                                                                                                                                                                                                                                                                                                                                                                                                                                     | RHINO 700 FI AUTOMATIC 4x4 SPORT EDITION                       | RHINO 700 FI AUTOMATIC 4x4 DUCKS UNLIMITED® EDITION                                                                                                                                                                                                                                                                                                                                                                                                                                                                                                                                                                                                                                                                                                                                                                                                                                                                                                                                                                                                                                                                                                                                                                                                                                                                                                                                                                                                                                                                                                                                                                                                                                                                                                                                                                                                                                                                                                                                                                                                                                                                           | RHINO 450 AUTOMATIC 4x4                         |
|--------------------------------|----------------------------------------------------------------|--------------------------------------------------------------------------------------------------------------------------------------------------------------------------------------------------------------------------------------------------------------------------------------------------------------------------------------------------------------------------------------------------------------------------------------------------------------------------------------------------------------------------------------------------------------------------------------------------------------------------------------------------------------------------------------------------------------------------------------------------------------------------------------------------------------------------------------------------------------------------------------------------------------------------------------------------------------------------------------------------------------------------------------------------------------------------------------------------------------------------------------------------------------------------------------------------------------------------------------------------------------------------------------------------------------------------------------------------------------------------------------------------------------------------------------------------------------------------------------------------------------------------------------------------------------------------------------------------------------------------------------------------------------------------------------------------------------------------------------------------------------------------------------------------------------------------------------------------------------------------------------------------------------------------------------------------------------------------------------------------------------------------------------------------------------------------------------------------------------------------------|----------------------------------------------------------------|-------------------------------------------------------------------------------------------------------------------------------------------------------------------------------------------------------------------------------------------------------------------------------------------------------------------------------------------------------------------------------------------------------------------------------------------------------------------------------------------------------------------------------------------------------------------------------------------------------------------------------------------------------------------------------------------------------------------------------------------------------------------------------------------------------------------------------------------------------------------------------------------------------------------------------------------------------------------------------------------------------------------------------------------------------------------------------------------------------------------------------------------------------------------------------------------------------------------------------------------------------------------------------------------------------------------------------------------------------------------------------------------------------------------------------------------------------------------------------------------------------------------------------------------------------------------------------------------------------------------------------------------------------------------------------------------------------------------------------------------------------------------------------------------------------------------------------------------------------------------------------------------------------------------------------------------------------------------------------------------------------------------------------------------------------------------------------------------------------------------------------|-------------------------------------------------|
| TYPE                           | 686cc liquid-cooled w/fan, 4-stroke;                           | 686cc liquid-cooled w/fan, 4-stroke;                                                                                                                                                                                                                                                                                                                                                                                                                                                                                                                                                                                                                                                                                                                                                                                                                                                                                                                                                                                                                                                                                                                                                                                                                                                                                                                                                                                                                                                                                                                                                                                                                                                                                                                                                                                                                                                                                                                                                                                                                                                                                           | 686cc liquid-cooled w/fan, 4-stroke;                           | 686cc liquid-cooled w/fan, 4-stroke;                                                                                                                                                                                                                                                                                                                                                                                                                                                                                                                                                                                                                                                                                                                                                                                                                                                                                                                                                                                                                                                                                                                                                                                                                                                                                                                                                                                                                                                                                                                                                                                                                                                                                                                                                                                                                                                                                                                                                                                                                                                                                          | 421cc liquid-cooled w/fan, 4-stroke;            |
|                                | SOHC, 4 valves                                                 | SOHC, 4 valves                                                                                                                                                                                                                                                                                                                                                                                                                                                                                                                                                                                                                                                                                                                                                                                                                                                                                                                                                                                                                                                                                                                                                                                                                                                                                                                                                                                                                                                                                                                                                                                                                                                                                                                                                                                                                                                                                                                                                                                                                                                                                                                 | SOHC, 4 valves                                                 | : SOHC, 4 valves                                                                                                                                                                                                                                                                                                                                                                                                                                                                                                                                                                                                                                                                                                                                                                                                                                                                                                                                                                                                                                                                                                                                                                                                                                                                                                                                                                                                                                                                                                                                                                                                                                                                                                                                                                                                                                                                                                                                                                                                                                                                                                              | SOHC, 4 valves                                  |
| BORE x STROKE                  | 102.0 x 84.0mm                                                 | : 102.0 x 84.0mm                                                                                                                                                                                                                                                                                                                                                                                                                                                                                                                                                                                                                                                                                                                                                                                                                                                                                                                                                                                                                                                                                                                                                                                                                                                                                                                                                                                                                                                                                                                                                                                                                                                                                                                                                                                                                                                                                                                                                                                                                                                                                                               | : 102.0 x 84.0mm                                               | : 102.0 x 84.0mm                                                                                                                                                                                                                                                                                                                                                                                                                                                                                                                                                                                                                                                                                                                                                                                                                                                                                                                                                                                                                                                                                                                                                                                                                                                                                                                                                                                                                                                                                                                                                                                                                                                                                                                                                                                                                                                                                                                                                                                                                                                                                                              | : 84.5 x 75.0mm                                 |
| COMPRESSION RATIO              | 9.2:1                                                          | 9.2:1                                                                                                                                                                                                                                                                                                                                                                                                                                                                                                                                                                                                                                                                                                                                                                                                                                                                                                                                                                                                                                                                                                                                                                                                                                                                                                                                                                                                                                                                                                                                                                                                                                                                                                                                                                                                                                                                                                                                                                                                                                                                                                                          | 9.2:1                                                          | 9.2:1                                                                                                                                                                                                                                                                                                                                                                                                                                                                                                                                                                                                                                                                                                                                                                                                                                                                                                                                                                                                                                                                                                                                                                                                                                                                                                                                                                                                                                                                                                                                                                                                                                                                                                                                                                                                                                                                                                                                                                                                                                                                                                                         | : 10.0:1                                        |
| CARBURETION                    | Yamaha Fuel Injection (YFI), 41mm                              | : Yamaha Fuel Injection (YFI), 41mm                                                                                                                                                                                                                                                                                                                                                                                                                                                                                                                                                                                                                                                                                                                                                                                                                                                                                                                                                                                                                                                                                                                                                                                                                                                                                                                                                                                                                                                                                                                                                                                                                                                                                                                                                                                                                                                                                                                                                                                                                                                                                            | : Yamaha Fuel Injection (YFI), 41mm                            | : Yamaha Fuel Injection (YFI), 41mm                                                                                                                                                                                                                                                                                                                                                                                                                                                                                                                                                                                                                                                                                                                                                                                                                                                                                                                                                                                                                                                                                                                                                                                                                                                                                                                                                                                                                                                                                                                                                                                                                                                                                                                                                                                                                                                                                                                                                                                                                                                                                           | : Mikuni® 33mm BSR                              |
| IGNITION                       | 32 Bit ECU                                                     | 32 Bit ECU                                                                                                                                                                                                                                                                                                                                                                                                                                                                                                                                                                                                                                                                                                                                                                                                                                                                                                                                                                                                                                                                                                                                                                                                                                                                                                                                                                                                                                                                                                                                                                                                                                                                                                                                                                                                                                                                                                                                                                                                                                                                                                                     | : 32 Bit ECU                                                   | 32 Bit ECU                                                                                                                                                                                                                                                                                                                                                                                                                                                                                                                                                                                                                                                                                                                                                                                                                                                                                                                                                                                                                                                                                                                                                                                                                                                                                                                                                                                                                                                                                                                                                                                                                                                                                                                                                                                                                                                                                                                                                                                                                                                                                                                    | : DC-CDI                                        |
| STARTING SYSTEM                | Electric                                                       | Electric Leave The State of the | : Electric                                                     | Electric                                                                                                                                                                                                                                                                                                                                                                                                                                                                                                                                                                                                                                                                                                                                                                                                                                                                                                                                                                                                                                                                                                                                                                                                                                                                                                                                                                                                                                                                                                                                                                                                                                                                                                                                                                                                                                                                                                                                                                                                                                                                                                                      | Electric                                        |
| TRANSMISSION                   | Yamaha Ultramatic® V-belt with                                 | Yamaha Ultramatic® V-belt with                                                                                                                                                                                                                                                                                                                                                                                                                                                                                                                                                                                                                                                                                                                                                                                                                                                                                                                                                                                                                                                                                                                                                                                                                                                                                                                                                                                                                                                                                                                                                                                                                                                                                                                                                                                                                                                                                                                                                                                                                                                                                                 | Yamaha Ultramatic <sup>®</sup> V-belt with                     | Yamaha Ultramatic® V-belt with                                                                                                                                                                                                                                                                                                                                                                                                                                                                                                                                                                                                                                                                                                                                                                                                                                                                                                                                                                                                                                                                                                                                                                                                                                                                                                                                                                                                                                                                                                                                                                                                                                                                                                                                                                                                                                                                                                                                                                                                                                                                                                | Yamaha Ultramatic® V-belt with                  |
|                                | all-wheel engine braking/H, L, N, R                            | all-wheel engine braking/H, L, N, R                                                                                                                                                                                                                                                                                                                                                                                                                                                                                                                                                                                                                                                                                                                                                                                                                                                                                                                                                                                                                                                                                                                                                                                                                                                                                                                                                                                                                                                                                                                                                                                                                                                                                                                                                                                                                                                                                                                                                                                                                                                                                            | all-wheel engine braking/H, L, N, R                            | all-wheel engine braking/H, L, N, R                                                                                                                                                                                                                                                                                                                                                                                                                                                                                                                                                                                                                                                                                                                                                                                                                                                                                                                                                                                                                                                                                                                                                                                                                                                                                                                                                                                                                                                                                                                                                                                                                                                                                                                                                                                                                                                                                                                                                                                                                                                                                           | all-wheel engine braking/H, L, N, R             |
| DRIVE TRAIN                    | Yamaha On-Command® pushbutton; 3-way locking                   | • Yamaha On-Command® pushbutton; 3-way locking                                                                                                                                                                                                                                                                                                                                                                                                                                                                                                                                                                                                                                                                                                                                                                                                                                                                                                                                                                                                                                                                                                                                                                                                                                                                                                                                                                                                                                                                                                                                                                                                                                                                                                                                                                                                                                                                                                                                                                                                                                                                                 | Yamaha On-Command® pushbutton; 3-way locking                   | Yamaha On-Command® pushbutton; 3-way locking                                                                                                                                                                                                                                                                                                                                                                                                                                                                                                                                                                                                                                                                                                                                                                                                                                                                                                                                                                                                                                                                                                                                                                                                                                                                                                                                                                                                                                                                                                                                                                                                                                                                                                                                                                                                                                                                                                                                                                                                                                                                                  | Yamaha On-Command® pushbutton; 3-way locking    |
|                                | differential; 2WD, 4WD, locked 4WD; shaft drive                | differential; 2WD, 4WD, locked 4WD; shaft drive                                                                                                                                                                                                                                                                                                                                                                                                                                                                                                                                                                                                                                                                                                                                                                                                                                                                                                                                                                                                                                                                                                                                                                                                                                                                                                                                                                                                                                                                                                                                                                                                                                                                                                                                                                                                                                                                                                                                                                                                                                                                                | differential; 2WD, 4WD, locked 4WD; shaft drive                | differential; 2WD, 4WD, locked 4WD; shaft drive                                                                                                                                                                                                                                                                                                                                                                                                                                                                                                                                                                                                                                                                                                                                                                                                                                                                                                                                                                                                                                                                                                                                                                                                                                                                                                                                                                                                                                                                                                                                                                                                                                                                                                                                                                                                                                                                                                                                                                                                                                                                               | differential; 2WD, 4WD, locked 4WD; shaft drive |
| CHASSIS                        |                                                                |                                                                                                                                                                                                                                                                                                                                                                                                                                                                                                                                                                                                                                                                                                                                                                                                                                                                                                                                                                                                                                                                                                                                                                                                                                                                                                                                                                                                                                                                                                                                                                                                                                                                                                                                                                                                                                                                                                                                                                                                                                                                                                                                |                                                                |                                                                                                                                                                                                                                                                                                                                                                                                                                                                                                                                                                                                                                                                                                                                                                                                                                                                                                                                                                                                                                                                                                                                                                                                                                                                                                                                                                                                                                                                                                                                                                                                                                                                                                                                                                                                                                                                                                                                                                                                                                                                                                                               |                                                 |
| FRONT SUSPENSION               | Independent double wishbone;                                   | : Independent double wishbone;                                                                                                                                                                                                                                                                                                                                                                                                                                                                                                                                                                                                                                                                                                                                                                                                                                                                                                                                                                                                                                                                                                                                                                                                                                                                                                                                                                                                                                                                                                                                                                                                                                                                                                                                                                                                                                                                                                                                                                                                                                                                                                 | : Independent double wishbone;                                 | : Independent double wishbone;                                                                                                                                                                                                                                                                                                                                                                                                                                                                                                                                                                                                                                                                                                                                                                                                                                                                                                                                                                                                                                                                                                                                                                                                                                                                                                                                                                                                                                                                                                                                                                                                                                                                                                                                                                                                                                                                                                                                                                                                                                                                                                | : Independent double wishbone;                  |
|                                | 5-way preload adjustment, 7.3-in travel                        | 5-way preload adjustment, 7.3-in travel                                                                                                                                                                                                                                                                                                                                                                                                                                                                                                                                                                                                                                                                                                                                                                                                                                                                                                                                                                                                                                                                                                                                                                                                                                                                                                                                                                                                                                                                                                                                                                                                                                                                                                                                                                                                                                                                                                                                                                                                                                                                                        | : 5-way preload adjustment, 7.3-in travel                      | 5-way preload adjustment, 7.3-in travel                                                                                                                                                                                                                                                                                                                                                                                                                                                                                                                                                                                                                                                                                                                                                                                                                                                                                                                                                                                                                                                                                                                                                                                                                                                                                                                                                                                                                                                                                                                                                                                                                                                                                                                                                                                                                                                                                                                                                                                                                                                                                       | 5-way preload adjustment, 7.3-in travel         |
| REAR SUSPENSION                | Independent double wishbone;                                   | : Independent double wishbone;                                                                                                                                                                                                                                                                                                                                                                                                                                                                                                                                                                                                                                                                                                                                                                                                                                                                                                                                                                                                                                                                                                                                                                                                                                                                                                                                                                                                                                                                                                                                                                                                                                                                                                                                                                                                                                                                                                                                                                                                                                                                                                 | : Independent double wishbone;                                 | : Independent double wishbone;                                                                                                                                                                                                                                                                                                                                                                                                                                                                                                                                                                                                                                                                                                                                                                                                                                                                                                                                                                                                                                                                                                                                                                                                                                                                                                                                                                                                                                                                                                                                                                                                                                                                                                                                                                                                                                                                                                                                                                                                                                                                                                | : Independent double wishbone;                  |
|                                | 5-way preload adjustment, 7.3-in travel                        | : 5-way preload adjustment, 7.3-in travel                                                                                                                                                                                                                                                                                                                                                                                                                                                                                                                                                                                                                                                                                                                                                                                                                                                                                                                                                                                                                                                                                                                                                                                                                                                                                                                                                                                                                                                                                                                                                                                                                                                                                                                                                                                                                                                                                                                                                                                                                                                                                      | : 5-way preload adjustment, 7.3-in travel                      | : 5-way preload adjustment, 7.3-in travel                                                                                                                                                                                                                                                                                                                                                                                                                                                                                                                                                                                                                                                                                                                                                                                                                                                                                                                                                                                                                                                                                                                                                                                                                                                                                                                                                                                                                                                                                                                                                                                                                                                                                                                                                                                                                                                                                                                                                                                                                                                                                     | : 5-way preload adjustment, 7.3-in travel       |
| FRONT BRAKES                   | Dual hydraulic disc, twin-piston                               | : Dual hydraulic disc, twin-piston                                                                                                                                                                                                                                                                                                                                                                                                                                                                                                                                                                                                                                                                                                                                                                                                                                                                                                                                                                                                                                                                                                                                                                                                                                                                                                                                                                                                                                                                                                                                                                                                                                                                                                                                                                                                                                                                                                                                                                                                                                                                                             | : Dual hydraulic disc, twin-piston                             | : Dual hydraulic disc, twin-piston                                                                                                                                                                                                                                                                                                                                                                                                                                                                                                                                                                                                                                                                                                                                                                                                                                                                                                                                                                                                                                                                                                                                                                                                                                                                                                                                                                                                                                                                                                                                                                                                                                                                                                                                                                                                                                                                                                                                                                                                                                                                                            | : Dual hydraulic disc, twin-piston              |
| REAR BRAKES                    | Dual hydraulic disc                                            | : Dual hydraulic disc                                                                                                                                                                                                                                                                                                                                                                                                                                                                                                                                                                                                                                                                                                                                                                                                                                                                                                                                                                                                                                                                                                                                                                                                                                                                                                                                                                                                                                                                                                                                                                                                                                                                                                                                                                                                                                                                                                                                                                                                                                                                                                          | : Dual hydraulic disc                                          | : Dual hydraulic disc                                                                                                                                                                                                                                                                                                                                                                                                                                                                                                                                                                                                                                                                                                                                                                                                                                                                                                                                                                                                                                                                                                                                                                                                                                                                                                                                                                                                                                                                                                                                                                                                                                                                                                                                                                                                                                                                                                                                                                                                                                                                                                         | : Hydraulic disc, self-adjusting, shaft mounted |
| FRONT TIRES                    | AT25x8-12 NHS                                                  | AT25x8-12 NHS                                                                                                                                                                                                                                                                                                                                                                                                                                                                                                                                                                                                                                                                                                                                                                                                                                                                                                                                                                                                                                                                                                                                                                                                                                                                                                                                                                                                                                                                                                                                                                                                                                                                                                                                                                                                                                                                                                                                                                                                                                                                                                                  | AT25x8-12 NHS                                                  | AT25x8-12 NHS                                                                                                                                                                                                                                                                                                                                                                                                                                                                                                                                                                                                                                                                                                                                                                                                                                                                                                                                                                                                                                                                                                                                                                                                                                                                                                                                                                                                                                                                                                                                                                                                                                                                                                                                                                                                                                                                                                                                                                                                                                                                                                                 | AT25x8-12 NHS                                   |
| REAR TIRES                     | AT25x10-12 NHS                                                 | AT25x10-12 NHS                                                                                                                                                                                                                                                                                                                                                                                                                                                                                                                                                                                                                                                                                                                                                                                                                                                                                                                                                                                                                                                                                                                                                                                                                                                                                                                                                                                                                                                                                                                                                                                                                                                                                                                                                                                                                                                                                                                                                                                                                                                                                                                 | AT25x10-12 NHS                                                 | AT25x10-12 NHS                                                                                                                                                                                                                                                                                                                                                                                                                                                                                                                                                                                                                                                                                                                                                                                                                                                                                                                                                                                                                                                                                                                                                                                                                                                                                                                                                                                                                                                                                                                                                                                                                                                                                                                                                                                                                                                                                                                                                                                                                                                                                                                | AT25x10-12 NHS                                  |
| DIMENSIONS                     |                                                                |                                                                                                                                                                                                                                                                                                                                                                                                                                                                                                                                                                                                                                                                                                                                                                                                                                                                                                                                                                                                                                                                                                                                                                                                                                                                                                                                                                                                                                                                                                                                                                                                                                                                                                                                                                                                                                                                                                                                                                                                                                                                                                                                |                                                                | THE REPORT OF THE PARTY OF THE |                                                 |
| OVERALL DIMENSIONS (L x W x H) | 113.6 x 54.4 x 73 in                                           | : 113.6 x 54.4 x 73 in                                                                                                                                                                                                                                                                                                                                                                                                                                                                                                                                                                                                                                                                                                                                                                                                                                                                                                                                                                                                                                                                                                                                                                                                                                                                                                                                                                                                                                                                                                                                                                                                                                                                                                                                                                                                                                                                                                                                                                                                                                                                                                         | : 113.6 x 54.4 x 73 in                                         | : 113.6 x 54.4 x 73 in                                                                                                                                                                                                                                                                                                                                                                                                                                                                                                                                                                                                                                                                                                                                                                                                                                                                                                                                                                                                                                                                                                                                                                                                                                                                                                                                                                                                                                                                                                                                                                                                                                                                                                                                                                                                                                                                                                                                                                                                                                                                                                        | : 113.6 x 54.4 x 73 in                          |
| WHEELBASE                      | 75.2 in                                                        | . 75.2 in                                                                                                                                                                                                                                                                                                                                                                                                                                                                                                                                                                                                                                                                                                                                                                                                                                                                                                                                                                                                                                                                                                                                                                                                                                                                                                                                                                                                                                                                                                                                                                                                                                                                                                                                                                                                                                                                                                                                                                                                                                                                                                                      | : 75.2 in                                                      | 75.2 in                                                                                                                                                                                                                                                                                                                                                                                                                                                                                                                                                                                                                                                                                                                                                                                                                                                                                                                                                                                                                                                                                                                                                                                                                                                                                                                                                                                                                                                                                                                                                                                                                                                                                                                                                                                                                                                                                                                                                                                                                                                                                                                       | 75.2 in                                         |
| TURNING RADIUS                 | 153.5 in                                                       | : 153.5 in                                                                                                                                                                                                                                                                                                                                                                                                                                                                                                                                                                                                                                                                                                                                                                                                                                                                                                                                                                                                                                                                                                                                                                                                                                                                                                                                                                                                                                                                                                                                                                                                                                                                                                                                                                                                                                                                                                                                                                                                                                                                                                                     | : 153.5 in                                                     | : 153.5 in                                                                                                                                                                                                                                                                                                                                                                                                                                                                                                                                                                                                                                                                                                                                                                                                                                                                                                                                                                                                                                                                                                                                                                                                                                                                                                                                                                                                                                                                                                                                                                                                                                                                                                                                                                                                                                                                                                                                                                                                                                                                                                                    | : 153.5 in                                      |
| GROUND CLEARANCE               | 12.1 in                                                        | : 12.1 in                                                                                                                                                                                                                                                                                                                                                                                                                                                                                                                                                                                                                                                                                                                                                                                                                                                                                                                                                                                                                                                                                                                                                                                                                                                                                                                                                                                                                                                                                                                                                                                                                                                                                                                                                                                                                                                                                                                                                                                                                                                                                                                      | : 12.1 in                                                      | 12.1 in                                                                                                                                                                                                                                                                                                                                                                                                                                                                                                                                                                                                                                                                                                                                                                                                                                                                                                                                                                                                                                                                                                                                                                                                                                                                                                                                                                                                                                                                                                                                                                                                                                                                                                                                                                                                                                                                                                                                                                                                                                                                                                                       | : 12.1 in                                       |
| FUEL CAPACITY                  | 7.9 gal                                                        | : 7.9 gal                                                                                                                                                                                                                                                                                                                                                                                                                                                                                                                                                                                                                                                                                                                                                                                                                                                                                                                                                                                                                                                                                                                                                                                                                                                                                                                                                                                                                                                                                                                                                                                                                                                                                                                                                                                                                                                                                                                                                                                                                                                                                                                      | : 7.9 gal                                                      | : 7.9 gal                                                                                                                                                                                                                                                                                                                                                                                                                                                                                                                                                                                                                                                                                                                                                                                                                                                                                                                                                                                                                                                                                                                                                                                                                                                                                                                                                                                                                                                                                                                                                                                                                                                                                                                                                                                                                                                                                                                                                                                                                                                                                                                     | : 7.9 gal                                       |
| DRY WEIGHT                     | 1124 lb                                                        | : 1140 lb                                                                                                                                                                                                                                                                                                                                                                                                                                                                                                                                                                                                                                                                                                                                                                                                                                                                                                                                                                                                                                                                                                                                                                                                                                                                                                                                                                                                                                                                                                                                                                                                                                                                                                                                                                                                                                                                                                                                                                                                                                                                                                                      | : 1140 lb                                                      | : 1140 lb                                                                                                                                                                                                                                                                                                                                                                                                                                                                                                                                                                                                                                                                                                                                                                                                                                                                                                                                                                                                                                                                                                                                                                                                                                                                                                                                                                                                                                                                                                                                                                                                                                                                                                                                                                                                                                                                                                                                                                                                                                                                                                                     | : 1031 lb                                       |
| BED CAPACITY                   | 400 lb                                                         | : 400 lb                                                                                                                                                                                                                                                                                                                                                                                                                                                                                                                                                                                                                                                                                                                                                                                                                                                                                                                                                                                                                                                                                                                                                                                                                                                                                                                                                                                                                                                                                                                                                                                                                                                                                                                                                                                                                                                                                                                                                                                                                                                                                                                       | : 400 lb                                                       | : 400 lb                                                                                                                                                                                                                                                                                                                                                                                                                                                                                                                                                                                                                                                                                                                                                                                                                                                                                                                                                                                                                                                                                                                                                                                                                                                                                                                                                                                                                                                                                                                                                                                                                                                                                                                                                                                                                                                                                                                                                                                                                                                                                                                      | : 400 lb                                        |
| TOWING CAPACITY                | 1212 lb                                                        | 1212 lb                                                                                                                                                                                                                                                                                                                                                                                                                                                                                                                                                                                                                                                                                                                                                                                                                                                                                                                                                                                                                                                                                                                                                                                                                                                                                                                                                                                                                                                                                                                                                                                                                                                                                                                                                                                                                                                                                                                                                                                                                                                                                                                        | : 1212 lb                                                      | 1212 lb                                                                                                                                                                                                                                                                                                                                                                                                                                                                                                                                                                                                                                                                                                                                                                                                                                                                                                                                                                                                                                                                                                                                                                                                                                                                                                                                                                                                                                                                                                                                                                                                                                                                                                                                                                                                                                                                                                                                                                                                                                                                                                                       | : 1212 lb                                       |
| INSTRUMENTATION                | Digital LCD multifunction display; speedometer, odometer,      | Digital LCD multifunction display; speedometer, odometer,                                                                                                                                                                                                                                                                                                                                                                                                                                                                                                                                                                                                                                                                                                                                                                                                                                                                                                                                                                                                                                                                                                                                                                                                                                                                                                                                                                                                                                                                                                                                                                                                                                                                                                                                                                                                                                                                                                                                                                                                                                                                      | Digital LCD multifunction display; speedometer, odometer,      | Digital LCD multifunction display; speedometer, odometer,                                                                                                                                                                                                                                                                                                                                                                                                                                                                                                                                                                                                                                                                                                                                                                                                                                                                                                                                                                                                                                                                                                                                                                                                                                                                                                                                                                                                                                                                                                                                                                                                                                                                                                                                                                                                                                                                                                                                                                                                                                                                     | Fuel sight gauge, 4WD Indicator lights          |
|                                | dual tripmeter, hourmeter, clock, fuel gauge and gear position | dual tripmeter, hourmeter, clock, fuel gauge and gear position                                                                                                                                                                                                                                                                                                                                                                                                                                                                                                                                                                                                                                                                                                                                                                                                                                                                                                                                                                                                                                                                                                                                                                                                                                                                                                                                                                                                                                                                                                                                                                                                                                                                                                                                                                                                                                                                                                                                                                                                                                                                 | dual tripmeter, hourmeter, clock, fuel gauge and gear position | dual tripmeter, hourmeter, clock, fuel gauge and gear position                                                                                                                                                                                                                                                                                                                                                                                                                                                                                                                                                                                                                                                                                                                                                                                                                                                                                                                                                                                                                                                                                                                                                                                                                                                                                                                                                                                                                                                                                                                                                                                                                                                                                                                                                                                                                                                                                                                                                                                                                                                                | (optional digital speedometer/fuel gauge)       |
| LIGHTING                       | Dual 30W Krypton multireflector headlights &                   | Dual 30W Krypton multireflector headlights &                                                                                                                                                                                                                                                                                                                                                                                                                                                                                                                                                                                                                                                                                                                                                                                                                                                                                                                                                                                                                                                                                                                                                                                                                                                                                                                                                                                                                                                                                                                                                                                                                                                                                                                                                                                                                                                                                                                                                                                                                                                                                   | Dual 30W Krypton multireflector headlights &                   | Dual 30W Krypton multireflector headlights &                                                                                                                                                                                                                                                                                                                                                                                                                                                                                                                                                                                                                                                                                                                                                                                                                                                                                                                                                                                                                                                                                                                                                                                                                                                                                                                                                                                                                                                                                                                                                                                                                                                                                                                                                                                                                                                                                                                                                                                                                                                                                  | Dual 30W Krypton multireflector headlights &    |
|                                | dual 21/5W brakelight                                          | dual 21/5W brakelights                                                                                                                                                                                                                                                                                                                                                                                                                                                                                                                                                                                                                                                                                                                                                                                                                                                                                                                                                                                                                                                                                                                                                                                                                                                                                                                                                                                                                                                                                                                                                                                                                                                                                                                                                                                                                                                                                                                                                                                                                                                                                                         | dual 21/5W brakelights                                         | dual 21/5W brakelights                                                                                                                                                                                                                                                                                                                                                                                                                                                                                                                                                                                                                                                                                                                                                                                                                                                                                                                                                                                                                                                                                                                                                                                                                                                                                                                                                                                                                                                                                                                                                                                                                                                                                                                                                                                                                                                                                                                                                                                                                                                                                                        | dual 21/5W brakelights                          |
| COLOR                          | No.                                                            |                                                                                                                                                                                                                                                                                                                                                                                                                                                                                                                                                                                                                                                                                                                                                                                                                                                                                                                                                                                                                                                                                                                                                                                                                                                                                                                                                                                                                                                                                                                                                                                                                                                                                                                                                                                                                                                                                                                                                                                                                                                                                                                                |                                                                |                                                                                                                                                                                                                                                                                                                                                                                                                                                                                                                                                                                                                                                                                                                                                                                                                                                                                                                                                                                                                                                                                                                                                                                                                                                                                                                                                                                                                                                                                                                                                                                                                                                                                                                                                                                                                                                                                                                                                                                                                                                                                                                               | Manager and the second                          |
|                                | Hunter Green                                                   | Red                                                                                                                                                                                                                                                                                                                                                                                                                                                                                                                                                                                                                                                                                                                                                                                                                                                                                                                                                                                                                                                                                                                                                                                                                                                                                                                                                                                                                                                                                                                                                                                                                                                                                                                                                                                                                                                                                                                                                                                                                                                                                                                            | Red Midnight Armor                                             | Realtree® AP HD® Camouflage                                                                                                                                                                                                                                                                                                                                                                                                                                                                                                                                                                                                                                                                                                                                                                                                                                                                                                                                                                                                                                                                                                                                                                                                                                                                                                                                                                                                                                                                                                                                                                                                                                                                                                                                                                                                                                                                                                                                                                                                                                                                                                   | Hunter Green                                    |
|                                | nuller ofeen                                                   | neu                                                                                                                                                                                                                                                                                                                                                                                                                                                                                                                                                                                                                                                                                                                                                                                                                                                                                                                                                                                                                                                                                                                                                                                                                                                                                                                                                                                                                                                                                                                                                                                                                                                                                                                                                                                                                                                                                                                                                                                                                                                                                                                            | Neu Mullight Armor                                             | Realtiee Ar nu Camountage                                                                                                                                                                                                                                                                                                                                                                                                                                                                                                                                                                                                                                                                                                                                                                                                                                                                                                                                                                                                                                                                                                                                                                                                                                                                                                                                                                                                                                                                                                                                                                                                                                                                                                                                                                                                                                                                                                                                                                                                                                                                                                     | nullter oreell                                  |