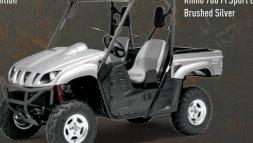

# 2009 SPECS

| ENGINE                         | RHINO 700 FI AUTOMATIC 4x4                                     | RHINO 700 FI AUTOMATIC 4x4 SPECIAL EDITION                                                                                                                                                                                                                                                                                                                                                                                                                                                                                                                                                                                                                                                                                                                                                                                                                                                                                                                                                                                                                                                                                                                                                                                                                                                                                                                                                                                                                                                                                                                                                                                                                                                                                                                                                                                                                                                                                                                                                                                                                                                                                     | RHINO 700 FI AUTOMATIC 4x4 SPORT EDITION                       | RHINO 700 FI AUTOMATIC 4x4 DUCKS UNLIMITED® EDITION                                                                                                                                                                                                                                                                                                                                                                                                                                                                                                                                                                                                                                                                                                                                                                                                                                                                                                                                                                                                                                                                                                                                                                                                                                                                                                                                                                                                                                                                                                                                                                                                                                                                                                                                                                                                                                                                                                                                                                                                                                                                           | RHINO 450 AUTOMATIC 4x4                         |
|--------------------------------|----------------------------------------------------------------|--------------------------------------------------------------------------------------------------------------------------------------------------------------------------------------------------------------------------------------------------------------------------------------------------------------------------------------------------------------------------------------------------------------------------------------------------------------------------------------------------------------------------------------------------------------------------------------------------------------------------------------------------------------------------------------------------------------------------------------------------------------------------------------------------------------------------------------------------------------------------------------------------------------------------------------------------------------------------------------------------------------------------------------------------------------------------------------------------------------------------------------------------------------------------------------------------------------------------------------------------------------------------------------------------------------------------------------------------------------------------------------------------------------------------------------------------------------------------------------------------------------------------------------------------------------------------------------------------------------------------------------------------------------------------------------------------------------------------------------------------------------------------------------------------------------------------------------------------------------------------------------------------------------------------------------------------------------------------------------------------------------------------------------------------------------------------------------------------------------------------------|----------------------------------------------------------------|-------------------------------------------------------------------------------------------------------------------------------------------------------------------------------------------------------------------------------------------------------------------------------------------------------------------------------------------------------------------------------------------------------------------------------------------------------------------------------------------------------------------------------------------------------------------------------------------------------------------------------------------------------------------------------------------------------------------------------------------------------------------------------------------------------------------------------------------------------------------------------------------------------------------------------------------------------------------------------------------------------------------------------------------------------------------------------------------------------------------------------------------------------------------------------------------------------------------------------------------------------------------------------------------------------------------------------------------------------------------------------------------------------------------------------------------------------------------------------------------------------------------------------------------------------------------------------------------------------------------------------------------------------------------------------------------------------------------------------------------------------------------------------------------------------------------------------------------------------------------------------------------------------------------------------------------------------------------------------------------------------------------------------------------------------------------------------------------------------------------------------|-------------------------------------------------|
| TYPE                           | 686cc liquid-cooled w/fan, 4-stroke;                           | 686cc liquid-cooled w/fan, 4-stroke;                                                                                                                                                                                                                                                                                                                                                                                                                                                                                                                                                                                                                                                                                                                                                                                                                                                                                                                                                                                                                                                                                                                                                                                                                                                                                                                                                                                                                                                                                                                                                                                                                                                                                                                                                                                                                                                                                                                                                                                                                                                                                           | 686cc liquid-cooled w/fan, 4-stroke;                           | 686cc liquid-cooled w/fan, 4-stroke;                                                                                                                                                                                                                                                                                                                                                                                                                                                                                                                                                                                                                                                                                                                                                                                                                                                                                                                                                                                                                                                                                                                                                                                                                                                                                                                                                                                                                                                                                                                                                                                                                                                                                                                                                                                                                                                                                                                                                                                                                                                                                          | 421cc liquid-cooled w/fan, 4-stroke;            |
|                                | SOHC, 4 valves                                                 | SOHC, 4 valves                                                                                                                                                                                                                                                                                                                                                                                                                                                                                                                                                                                                                                                                                                                                                                                                                                                                                                                                                                                                                                                                                                                                                                                                                                                                                                                                                                                                                                                                                                                                                                                                                                                                                                                                                                                                                                                                                                                                                                                                                                                                                                                 | SOHC, 4 valves                                                 | : SOHC, 4 valves                                                                                                                                                                                                                                                                                                                                                                                                                                                                                                                                                                                                                                                                                                                                                                                                                                                                                                                                                                                                                                                                                                                                                                                                                                                                                                                                                                                                                                                                                                                                                                                                                                                                                                                                                                                                                                                                                                                                                                                                                                                                                                              | SOHC, 4 valves                                  |
| BORE x STROKE                  | 102.0 x 84.0mm                                                 | : 102.0 x 84.0mm                                                                                                                                                                                                                                                                                                                                                                                                                                                                                                                                                                                                                                                                                                                                                                                                                                                                                                                                                                                                                                                                                                                                                                                                                                                                                                                                                                                                                                                                                                                                                                                                                                                                                                                                                                                                                                                                                                                                                                                                                                                                                                               | : 102.0 x 84.0mm                                               | : 102.0 x 84.0mm                                                                                                                                                                                                                                                                                                                                                                                                                                                                                                                                                                                                                                                                                                                                                                                                                                                                                                                                                                                                                                                                                                                                                                                                                                                                                                                                                                                                                                                                                                                                                                                                                                                                                                                                                                                                                                                                                                                                                                                                                                                                                                              | : 84.5 x 75.0mm                                 |
| COMPRESSION RATIO              | 9.2:1                                                          | 9.2:1                                                                                                                                                                                                                                                                                                                                                                                                                                                                                                                                                                                                                                                                                                                                                                                                                                                                                                                                                                                                                                                                                                                                                                                                                                                                                                                                                                                                                                                                                                                                                                                                                                                                                                                                                                                                                                                                                                                                                                                                                                                                                                                          | 9.2:1                                                          | 9.2:1                                                                                                                                                                                                                                                                                                                                                                                                                                                                                                                                                                                                                                                                                                                                                                                                                                                                                                                                                                                                                                                                                                                                                                                                                                                                                                                                                                                                                                                                                                                                                                                                                                                                                                                                                                                                                                                                                                                                                                                                                                                                                                                         | : 10.0:1                                        |
| CARBURETION                    | Yamaha Fuel Injection (YFI), 41mm                              | : Yamaha Fuel Injection (YFI), 41mm                                                                                                                                                                                                                                                                                                                                                                                                                                                                                                                                                                                                                                                                                                                                                                                                                                                                                                                                                                                                                                                                                                                                                                                                                                                                                                                                                                                                                                                                                                                                                                                                                                                                                                                                                                                                                                                                                                                                                                                                                                                                                            | : Yamaha Fuel Injection (YFI), 41mm                            | : Yamaha Fuel Injection (YFI), 41mm                                                                                                                                                                                                                                                                                                                                                                                                                                                                                                                                                                                                                                                                                                                                                                                                                                                                                                                                                                                                                                                                                                                                                                                                                                                                                                                                                                                                                                                                                                                                                                                                                                                                                                                                                                                                                                                                                                                                                                                                                                                                                           | : Mikuni® 33mm BSR                              |
| IGNITION                       | 32 Bit ECU                                                     | 32 Bit ECU                                                                                                                                                                                                                                                                                                                                                                                                                                                                                                                                                                                                                                                                                                                                                                                                                                                                                                                                                                                                                                                                                                                                                                                                                                                                                                                                                                                                                                                                                                                                                                                                                                                                                                                                                                                                                                                                                                                                                                                                                                                                                                                     | : 32 Bit ECU                                                   | 32 Bit ECU                                                                                                                                                                                                                                                                                                                                                                                                                                                                                                                                                                                                                                                                                                                                                                                                                                                                                                                                                                                                                                                                                                                                                                                                                                                                                                                                                                                                                                                                                                                                                                                                                                                                                                                                                                                                                                                                                                                                                                                                                                                                                                                    | : DC-CDI                                        |
| STARTING SYSTEM                | Electric                                                       | Electric Leave The State of the | : Electric                                                     | Electric                                                                                                                                                                                                                                                                                                                                                                                                                                                                                                                                                                                                                                                                                                                                                                                                                                                                                                                                                                                                                                                                                                                                                                                                                                                                                                                                                                                                                                                                                                                                                                                                                                                                                                                                                                                                                                                                                                                                                                                                                                                                                                                      | Electric                                        |
| TRANSMISSION                   | Yamaha Ultramatic® V-belt with                                 | Yamaha Ultramatic® V-belt with                                                                                                                                                                                                                                                                                                                                                                                                                                                                                                                                                                                                                                                                                                                                                                                                                                                                                                                                                                                                                                                                                                                                                                                                                                                                                                                                                                                                                                                                                                                                                                                                                                                                                                                                                                                                                                                                                                                                                                                                                                                                                                 | Yamaha Ultramatic <sup>®</sup> V-belt with                     | Yamaha Ultramatic® V-belt with                                                                                                                                                                                                                                                                                                                                                                                                                                                                                                                                                                                                                                                                                                                                                                                                                                                                                                                                                                                                                                                                                                                                                                                                                                                                                                                                                                                                                                                                                                                                                                                                                                                                                                                                                                                                                                                                                                                                                                                                                                                                                                | Yamaha Ultramatic® V-belt with                  |
|                                | all-wheel engine braking/H, L, N, R                            | all-wheel engine braking/H, L, N, R                                                                                                                                                                                                                                                                                                                                                                                                                                                                                                                                                                                                                                                                                                                                                                                                                                                                                                                                                                                                                                                                                                                                                                                                                                                                                                                                                                                                                                                                                                                                                                                                                                                                                                                                                                                                                                                                                                                                                                                                                                                                                            | all-wheel engine braking/H, L, N, R                            | all-wheel engine braking/H, L, N, R                                                                                                                                                                                                                                                                                                                                                                                                                                                                                                                                                                                                                                                                                                                                                                                                                                                                                                                                                                                                                                                                                                                                                                                                                                                                                                                                                                                                                                                                                                                                                                                                                                                                                                                                                                                                                                                                                                                                                                                                                                                                                           | all-wheel engine braking/H, L, N, R             |
| DRIVE TRAIN                    | Yamaha On-Command® pushbutton; 3-way locking                   | • Yamaha On-Command® pushbutton; 3-way locking                                                                                                                                                                                                                                                                                                                                                                                                                                                                                                                                                                                                                                                                                                                                                                                                                                                                                                                                                                                                                                                                                                                                                                                                                                                                                                                                                                                                                                                                                                                                                                                                                                                                                                                                                                                                                                                                                                                                                                                                                                                                                 | Yamaha On-Command® pushbutton; 3-way locking                   | Yamaha On-Command® pushbutton; 3-way locking                                                                                                                                                                                                                                                                                                                                                                                                                                                                                                                                                                                                                                                                                                                                                                                                                                                                                                                                                                                                                                                                                                                                                                                                                                                                                                                                                                                                                                                                                                                                                                                                                                                                                                                                                                                                                                                                                                                                                                                                                                                                                  | Yamaha On-Command® pushbutton; 3-way locking    |
|                                | differential; 2WD, 4WD, locked 4WD; shaft drive                | differential; 2WD, 4WD, locked 4WD; shaft drive                                                                                                                                                                                                                                                                                                                                                                                                                                                                                                                                                                                                                                                                                                                                                                                                                                                                                                                                                                                                                                                                                                                                                                                                                                                                                                                                                                                                                                                                                                                                                                                                                                                                                                                                                                                                                                                                                                                                                                                                                                                                                | differential; 2WD, 4WD, locked 4WD; shaft drive                | differential; 2WD, 4WD, locked 4WD; shaft drive                                                                                                                                                                                                                                                                                                                                                                                                                                                                                                                                                                                                                                                                                                                                                                                                                                                                                                                                                                                                                                                                                                                                                                                                                                                                                                                                                                                                                                                                                                                                                                                                                                                                                                                                                                                                                                                                                                                                                                                                                                                                               | differential; 2WD, 4WD, locked 4WD; shaft drive |
| CHASSIS                        |                                                                |                                                                                                                                                                                                                                                                                                                                                                                                                                                                                                                                                                                                                                                                                                                                                                                                                                                                                                                                                                                                                                                                                                                                                                                                                                                                                                                                                                                                                                                                                                                                                                                                                                                                                                                                                                                                                                                                                                                                                                                                                                                                                                                                |                                                                |                                                                                                                                                                                                                                                                                                                                                                                                                                                                                                                                                                                                                                                                                                                                                                                                                                                                                                                                                                                                                                                                                                                                                                                                                                                                                                                                                                                                                                                                                                                                                                                                                                                                                                                                                                                                                                                                                                                                                                                                                                                                                                                               |                                                 |
| FRONT SUSPENSION               | Independent double wishbone;                                   | : Independent double wishbone;                                                                                                                                                                                                                                                                                                                                                                                                                                                                                                                                                                                                                                                                                                                                                                                                                                                                                                                                                                                                                                                                                                                                                                                                                                                                                                                                                                                                                                                                                                                                                                                                                                                                                                                                                                                                                                                                                                                                                                                                                                                                                                 | : Independent double wishbone;                                 | : Independent double wishbone;                                                                                                                                                                                                                                                                                                                                                                                                                                                                                                                                                                                                                                                                                                                                                                                                                                                                                                                                                                                                                                                                                                                                                                                                                                                                                                                                                                                                                                                                                                                                                                                                                                                                                                                                                                                                                                                                                                                                                                                                                                                                                                | : Independent double wishbone;                  |
|                                | 5-way preload adjustment, 7.3-in travel                        | 5-way preload adjustment, 7.3-in travel                                                                                                                                                                                                                                                                                                                                                                                                                                                                                                                                                                                                                                                                                                                                                                                                                                                                                                                                                                                                                                                                                                                                                                                                                                                                                                                                                                                                                                                                                                                                                                                                                                                                                                                                                                                                                                                                                                                                                                                                                                                                                        | : 5-way preload adjustment, 7.3-in travel                      | 5-way preload adjustment, 7.3-in travel                                                                                                                                                                                                                                                                                                                                                                                                                                                                                                                                                                                                                                                                                                                                                                                                                                                                                                                                                                                                                                                                                                                                                                                                                                                                                                                                                                                                                                                                                                                                                                                                                                                                                                                                                                                                                                                                                                                                                                                                                                                                                       | 5-way preload adjustment, 7.3-in travel         |
| REAR SUSPENSION                | Independent double wishbone;                                   | : Independent double wishbone;                                                                                                                                                                                                                                                                                                                                                                                                                                                                                                                                                                                                                                                                                                                                                                                                                                                                                                                                                                                                                                                                                                                                                                                                                                                                                                                                                                                                                                                                                                                                                                                                                                                                                                                                                                                                                                                                                                                                                                                                                                                                                                 | : Independent double wishbone;                                 | : Independent double wishbone;                                                                                                                                                                                                                                                                                                                                                                                                                                                                                                                                                                                                                                                                                                                                                                                                                                                                                                                                                                                                                                                                                                                                                                                                                                                                                                                                                                                                                                                                                                                                                                                                                                                                                                                                                                                                                                                                                                                                                                                                                                                                                                | : Independent double wishbone;                  |
|                                | 5-way preload adjustment, 7.3-in travel                        | : 5-way preload adjustment, 7.3-in travel                                                                                                                                                                                                                                                                                                                                                                                                                                                                                                                                                                                                                                                                                                                                                                                                                                                                                                                                                                                                                                                                                                                                                                                                                                                                                                                                                                                                                                                                                                                                                                                                                                                                                                                                                                                                                                                                                                                                                                                                                                                                                      | : 5-way preload adjustment, 7.3-in travel                      | : 5-way preload adjustment, 7.3-in travel                                                                                                                                                                                                                                                                                                                                                                                                                                                                                                                                                                                                                                                                                                                                                                                                                                                                                                                                                                                                                                                                                                                                                                                                                                                                                                                                                                                                                                                                                                                                                                                                                                                                                                                                                                                                                                                                                                                                                                                                                                                                                     | : 5-way preload adjustment, 7.3-in travel       |
| FRONT BRAKES                   | Dual hydraulic disc, twin-piston                               | : Dual hydraulic disc, twin-piston                                                                                                                                                                                                                                                                                                                                                                                                                                                                                                                                                                                                                                                                                                                                                                                                                                                                                                                                                                                                                                                                                                                                                                                                                                                                                                                                                                                                                                                                                                                                                                                                                                                                                                                                                                                                                                                                                                                                                                                                                                                                                             | : Dual hydraulic disc, twin-piston                             | : Dual hydraulic disc, twin-piston                                                                                                                                                                                                                                                                                                                                                                                                                                                                                                                                                                                                                                                                                                                                                                                                                                                                                                                                                                                                                                                                                                                                                                                                                                                                                                                                                                                                                                                                                                                                                                                                                                                                                                                                                                                                                                                                                                                                                                                                                                                                                            | : Dual hydraulic disc, twin-piston              |
| REAR BRAKES                    | Dual hydraulic disc                                            | : Dual hydraulic disc                                                                                                                                                                                                                                                                                                                                                                                                                                                                                                                                                                                                                                                                                                                                                                                                                                                                                                                                                                                                                                                                                                                                                                                                                                                                                                                                                                                                                                                                                                                                                                                                                                                                                                                                                                                                                                                                                                                                                                                                                                                                                                          | : Dual hydraulic disc                                          | : Dual hydraulic disc                                                                                                                                                                                                                                                                                                                                                                                                                                                                                                                                                                                                                                                                                                                                                                                                                                                                                                                                                                                                                                                                                                                                                                                                                                                                                                                                                                                                                                                                                                                                                                                                                                                                                                                                                                                                                                                                                                                                                                                                                                                                                                         | : Hydraulic disc, self-adjusting, shaft mounted |
| FRONT TIRES                    | AT25x8-12 NHS                                                  | AT25x8-12 NHS                                                                                                                                                                                                                                                                                                                                                                                                                                                                                                                                                                                                                                                                                                                                                                                                                                                                                                                                                                                                                                                                                                                                                                                                                                                                                                                                                                                                                                                                                                                                                                                                                                                                                                                                                                                                                                                                                                                                                                                                                                                                                                                  | AT25x8-12 NHS                                                  | AT25x8-12 NHS                                                                                                                                                                                                                                                                                                                                                                                                                                                                                                                                                                                                                                                                                                                                                                                                                                                                                                                                                                                                                                                                                                                                                                                                                                                                                                                                                                                                                                                                                                                                                                                                                                                                                                                                                                                                                                                                                                                                                                                                                                                                                                                 | AT25x8-12 NHS                                   |
| REAR TIRES                     | AT25x10-12 NHS                                                 | AT25x10-12 NHS                                                                                                                                                                                                                                                                                                                                                                                                                                                                                                                                                                                                                                                                                                                                                                                                                                                                                                                                                                                                                                                                                                                                                                                                                                                                                                                                                                                                                                                                                                                                                                                                                                                                                                                                                                                                                                                                                                                                                                                                                                                                                                                 | AT25x10-12 NHS                                                 | AT25x10-12 NHS                                                                                                                                                                                                                                                                                                                                                                                                                                                                                                                                                                                                                                                                                                                                                                                                                                                                                                                                                                                                                                                                                                                                                                                                                                                                                                                                                                                                                                                                                                                                                                                                                                                                                                                                                                                                                                                                                                                                                                                                                                                                                                                | AT25x10-12 NHS                                  |
| DIMENSIONS                     |                                                                |                                                                                                                                                                                                                                                                                                                                                                                                                                                                                                                                                                                                                                                                                                                                                                                                                                                                                                                                                                                                                                                                                                                                                                                                                                                                                                                                                                                                                                                                                                                                                                                                                                                                                                                                                                                                                                                                                                                                                                                                                                                                                                                                |                                                                | THE REPORT OF THE PARTY OF THE |                                                 |
| OVERALL DIMENSIONS (L x W x H) | 113.6 x 54.4 x 73 in                                           | : 113.6 x 54.4 x 73 in                                                                                                                                                                                                                                                                                                                                                                                                                                                                                                                                                                                                                                                                                                                                                                                                                                                                                                                                                                                                                                                                                                                                                                                                                                                                                                                                                                                                                                                                                                                                                                                                                                                                                                                                                                                                                                                                                                                                                                                                                                                                                                         | : 113.6 x 54.4 x 73 in                                         | : 113.6 x 54.4 x 73 in                                                                                                                                                                                                                                                                                                                                                                                                                                                                                                                                                                                                                                                                                                                                                                                                                                                                                                                                                                                                                                                                                                                                                                                                                                                                                                                                                                                                                                                                                                                                                                                                                                                                                                                                                                                                                                                                                                                                                                                                                                                                                                        | : 113.6 x 54.4 x 73 in                          |
| WHEELBASE                      | 75.2 in                                                        | . 75.2 in                                                                                                                                                                                                                                                                                                                                                                                                                                                                                                                                                                                                                                                                                                                                                                                                                                                                                                                                                                                                                                                                                                                                                                                                                                                                                                                                                                                                                                                                                                                                                                                                                                                                                                                                                                                                                                                                                                                                                                                                                                                                                                                      | : 75.2 in                                                      | 75.2 in                                                                                                                                                                                                                                                                                                                                                                                                                                                                                                                                                                                                                                                                                                                                                                                                                                                                                                                                                                                                                                                                                                                                                                                                                                                                                                                                                                                                                                                                                                                                                                                                                                                                                                                                                                                                                                                                                                                                                                                                                                                                                                                       | 75.2 in                                         |
| TURNING RADIUS                 | 153.5 in                                                       | : 153.5 in                                                                                                                                                                                                                                                                                                                                                                                                                                                                                                                                                                                                                                                                                                                                                                                                                                                                                                                                                                                                                                                                                                                                                                                                                                                                                                                                                                                                                                                                                                                                                                                                                                                                                                                                                                                                                                                                                                                                                                                                                                                                                                                     | : 153.5 in                                                     | : 153.5 in                                                                                                                                                                                                                                                                                                                                                                                                                                                                                                                                                                                                                                                                                                                                                                                                                                                                                                                                                                                                                                                                                                                                                                                                                                                                                                                                                                                                                                                                                                                                                                                                                                                                                                                                                                                                                                                                                                                                                                                                                                                                                                                    | : 153.5 in                                      |
| GROUND CLEARANCE               | 12.1 in                                                        | : 12.1 in                                                                                                                                                                                                                                                                                                                                                                                                                                                                                                                                                                                                                                                                                                                                                                                                                                                                                                                                                                                                                                                                                                                                                                                                                                                                                                                                                                                                                                                                                                                                                                                                                                                                                                                                                                                                                                                                                                                                                                                                                                                                                                                      | : 12.1 in                                                      | 12.1 in                                                                                                                                                                                                                                                                                                                                                                                                                                                                                                                                                                                                                                                                                                                                                                                                                                                                                                                                                                                                                                                                                                                                                                                                                                                                                                                                                                                                                                                                                                                                                                                                                                                                                                                                                                                                                                                                                                                                                                                                                                                                                                                       | : 12.1 in                                       |
| FUEL CAPACITY                  | 7.9 gal                                                        | : 7.9 gal                                                                                                                                                                                                                                                                                                                                                                                                                                                                                                                                                                                                                                                                                                                                                                                                                                                                                                                                                                                                                                                                                                                                                                                                                                                                                                                                                                                                                                                                                                                                                                                                                                                                                                                                                                                                                                                                                                                                                                                                                                                                                                                      | : 7.9 gal                                                      | : 7.9 gal                                                                                                                                                                                                                                                                                                                                                                                                                                                                                                                                                                                                                                                                                                                                                                                                                                                                                                                                                                                                                                                                                                                                                                                                                                                                                                                                                                                                                                                                                                                                                                                                                                                                                                                                                                                                                                                                                                                                                                                                                                                                                                                     | : 7.9 gal                                       |
| DRY WEIGHT                     | 1124 lb                                                        | : 1140 lb                                                                                                                                                                                                                                                                                                                                                                                                                                                                                                                                                                                                                                                                                                                                                                                                                                                                                                                                                                                                                                                                                                                                                                                                                                                                                                                                                                                                                                                                                                                                                                                                                                                                                                                                                                                                                                                                                                                                                                                                                                                                                                                      | : 1140 lb                                                      | : 1140 lb                                                                                                                                                                                                                                                                                                                                                                                                                                                                                                                                                                                                                                                                                                                                                                                                                                                                                                                                                                                                                                                                                                                                                                                                                                                                                                                                                                                                                                                                                                                                                                                                                                                                                                                                                                                                                                                                                                                                                                                                                                                                                                                     | : 1031 lb                                       |
| BED CAPACITY                   | 400 lb                                                         | : 400 lb                                                                                                                                                                                                                                                                                                                                                                                                                                                                                                                                                                                                                                                                                                                                                                                                                                                                                                                                                                                                                                                                                                                                                                                                                                                                                                                                                                                                                                                                                                                                                                                                                                                                                                                                                                                                                                                                                                                                                                                                                                                                                                                       | : 400 lb                                                       | : 400 lb                                                                                                                                                                                                                                                                                                                                                                                                                                                                                                                                                                                                                                                                                                                                                                                                                                                                                                                                                                                                                                                                                                                                                                                                                                                                                                                                                                                                                                                                                                                                                                                                                                                                                                                                                                                                                                                                                                                                                                                                                                                                                                                      | : 400 lb                                        |
| TOWING CAPACITY                | 1212 lb                                                        | 1212 lb                                                                                                                                                                                                                                                                                                                                                                                                                                                                                                                                                                                                                                                                                                                                                                                                                                                                                                                                                                                                                                                                                                                                                                                                                                                                                                                                                                                                                                                                                                                                                                                                                                                                                                                                                                                                                                                                                                                                                                                                                                                                                                                        | : 1212 lb                                                      | 1212 lb                                                                                                                                                                                                                                                                                                                                                                                                                                                                                                                                                                                                                                                                                                                                                                                                                                                                                                                                                                                                                                                                                                                                                                                                                                                                                                                                                                                                                                                                                                                                                                                                                                                                                                                                                                                                                                                                                                                                                                                                                                                                                                                       | : 1212 lb                                       |
| INSTRUMENTATION                | Digital LCD multifunction display; speedometer, odometer,      | Digital LCD multifunction display; speedometer, odometer,                                                                                                                                                                                                                                                                                                                                                                                                                                                                                                                                                                                                                                                                                                                                                                                                                                                                                                                                                                                                                                                                                                                                                                                                                                                                                                                                                                                                                                                                                                                                                                                                                                                                                                                                                                                                                                                                                                                                                                                                                                                                      | Digital LCD multifunction display; speedometer, odometer,      | Digital LCD multifunction display; speedometer, odometer,                                                                                                                                                                                                                                                                                                                                                                                                                                                                                                                                                                                                                                                                                                                                                                                                                                                                                                                                                                                                                                                                                                                                                                                                                                                                                                                                                                                                                                                                                                                                                                                                                                                                                                                                                                                                                                                                                                                                                                                                                                                                     | Fuel sight gauge, 4WD Indicator lights          |
|                                | dual tripmeter, hourmeter, clock, fuel gauge and gear position | dual tripmeter, hourmeter, clock, fuel gauge and gear position                                                                                                                                                                                                                                                                                                                                                                                                                                                                                                                                                                                                                                                                                                                                                                                                                                                                                                                                                                                                                                                                                                                                                                                                                                                                                                                                                                                                                                                                                                                                                                                                                                                                                                                                                                                                                                                                                                                                                                                                                                                                 | dual tripmeter, hourmeter, clock, fuel gauge and gear position | dual tripmeter, hourmeter, clock, fuel gauge and gear position                                                                                                                                                                                                                                                                                                                                                                                                                                                                                                                                                                                                                                                                                                                                                                                                                                                                                                                                                                                                                                                                                                                                                                                                                                                                                                                                                                                                                                                                                                                                                                                                                                                                                                                                                                                                                                                                                                                                                                                                                                                                | (optional digital speedometer/fuel gauge)       |
| LIGHTING                       | Dual 30W Krypton multireflector headlights &                   | Dual 30W Krypton multireflector headlights &                                                                                                                                                                                                                                                                                                                                                                                                                                                                                                                                                                                                                                                                                                                                                                                                                                                                                                                                                                                                                                                                                                                                                                                                                                                                                                                                                                                                                                                                                                                                                                                                                                                                                                                                                                                                                                                                                                                                                                                                                                                                                   | Dual 30W Krypton multireflector headlights &                   | Dual 30W Krypton multireflector headlights &                                                                                                                                                                                                                                                                                                                                                                                                                                                                                                                                                                                                                                                                                                                                                                                                                                                                                                                                                                                                                                                                                                                                                                                                                                                                                                                                                                                                                                                                                                                                                                                                                                                                                                                                                                                                                                                                                                                                                                                                                                                                                  | Dual 30W Krypton multireflector headlights &    |
|                                | dual 21/5W brakelight                                          | dual 21/5W brakelights                                                                                                                                                                                                                                                                                                                                                                                                                                                                                                                                                                                                                                                                                                                                                                                                                                                                                                                                                                                                                                                                                                                                                                                                                                                                                                                                                                                                                                                                                                                                                                                                                                                                                                                                                                                                                                                                                                                                                                                                                                                                                                         | dual 21/5W brakelights                                         | dual 21/5W brakelights                                                                                                                                                                                                                                                                                                                                                                                                                                                                                                                                                                                                                                                                                                                                                                                                                                                                                                                                                                                                                                                                                                                                                                                                                                                                                                                                                                                                                                                                                                                                                                                                                                                                                                                                                                                                                                                                                                                                                                                                                                                                                                        | dual 21/5W brakelights                          |
| COLOR                          | No.                                                            |                                                                                                                                                                                                                                                                                                                                                                                                                                                                                                                                                                                                                                                                                                                                                                                                                                                                                                                                                                                                                                                                                                                                                                                                                                                                                                                                                                                                                                                                                                                                                                                                                                                                                                                                                                                                                                                                                                                                                                                                                                                                                                                                |                                                                |                                                                                                                                                                                                                                                                                                                                                                                                                                                                                                                                                                                                                                                                                                                                                                                                                                                                                                                                                                                                                                                                                                                                                                                                                                                                                                                                                                                                                                                                                                                                                                                                                                                                                                                                                                                                                                                                                                                                                                                                                                                                                                                               | Manager and the second                          |
|                                | Hunter Green                                                   | Red                                                                                                                                                                                                                                                                                                                                                                                                                                                                                                                                                                                                                                                                                                                                                                                                                                                                                                                                                                                                                                                                                                                                                                                                                                                                                                                                                                                                                                                                                                                                                                                                                                                                                                                                                                                                                                                                                                                                                                                                                                                                                                                            | Red Midnight Armor                                             | Realtree® AP HD® Camouflage                                                                                                                                                                                                                                                                                                                                                                                                                                                                                                                                                                                                                                                                                                                                                                                                                                                                                                                                                                                                                                                                                                                                                                                                                                                                                                                                                                                                                                                                                                                                                                                                                                                                                                                                                                                                                                                                                                                                                                                                                                                                                                   | Hunter Green                                    |
|                                | nuller ofeen                                                   | neu                                                                                                                                                                                                                                                                                                                                                                                                                                                                                                                                                                                                                                                                                                                                                                                                                                                                                                                                                                                                                                                                                                                                                                                                                                                                                                                                                                                                                                                                                                                                                                                                                                                                                                                                                                                                                                                                                                                                                                                                                                                                                                                            | Neu Mullight Armor                                             | Realtiee Ar nu Camountage                                                                                                                                                                                                                                                                                                                                                                                                                                                                                                                                                                                                                                                                                                                                                                                                                                                                                                                                                                                                                                                                                                                                                                                                                                                                                                                                                                                                                                                                                                                                                                                                                                                                                                                                                                                                                                                                                                                                                                                                                                                                                                     | nullter oreell                                  |