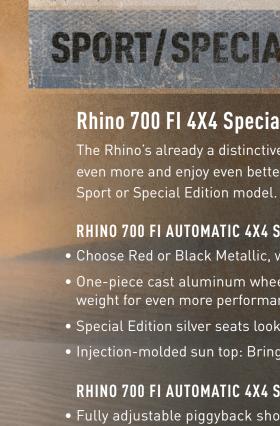

# 2009 SPECS

| ENGINE                         | RHINO 700 FI AUTOMATIC 4x4                                     | RHINO 700 FI AUTOMATIC 4x4 SPECIAL EDITION                                                                                                                                                                                                                                                                                                                                                                                                                                                                                                                                                                                                                                                                                                                                                                                                                                                                                                                                                                                                                                                                                                                                                                                                                                                                                                                                                                                                                                                                                                                                                                                                                                                                                                                                                                                                                                                                                                                                                                                                                                                                                     | RHINO 700 FI AUTOMATIC 4x4 SPORT EDITION                       | RHINO 700 FI AUTOMATIC 4x4 DUCKS UNLIMITED® EDITION                                                                                                                                                                                                                                                                                                                                                                                                                                                                                                                                                                                                                                                                                                                                                                                                                                                                                                                                                                                                                                                                                                                                                                                                                                                                                                                                                                                                                                                                                                                                                                                                                                                                                                                                                                                                                                                                                                                                                                                                                                                                           | RHINO 450 AUTOMATIC 4x4                         |
|--------------------------------|----------------------------------------------------------------|--------------------------------------------------------------------------------------------------------------------------------------------------------------------------------------------------------------------------------------------------------------------------------------------------------------------------------------------------------------------------------------------------------------------------------------------------------------------------------------------------------------------------------------------------------------------------------------------------------------------------------------------------------------------------------------------------------------------------------------------------------------------------------------------------------------------------------------------------------------------------------------------------------------------------------------------------------------------------------------------------------------------------------------------------------------------------------------------------------------------------------------------------------------------------------------------------------------------------------------------------------------------------------------------------------------------------------------------------------------------------------------------------------------------------------------------------------------------------------------------------------------------------------------------------------------------------------------------------------------------------------------------------------------------------------------------------------------------------------------------------------------------------------------------------------------------------------------------------------------------------------------------------------------------------------------------------------------------------------------------------------------------------------------------------------------------------------------------------------------------------------|----------------------------------------------------------------|-------------------------------------------------------------------------------------------------------------------------------------------------------------------------------------------------------------------------------------------------------------------------------------------------------------------------------------------------------------------------------------------------------------------------------------------------------------------------------------------------------------------------------------------------------------------------------------------------------------------------------------------------------------------------------------------------------------------------------------------------------------------------------------------------------------------------------------------------------------------------------------------------------------------------------------------------------------------------------------------------------------------------------------------------------------------------------------------------------------------------------------------------------------------------------------------------------------------------------------------------------------------------------------------------------------------------------------------------------------------------------------------------------------------------------------------------------------------------------------------------------------------------------------------------------------------------------------------------------------------------------------------------------------------------------------------------------------------------------------------------------------------------------------------------------------------------------------------------------------------------------------------------------------------------------------------------------------------------------------------------------------------------------------------------------------------------------------------------------------------------------|-------------------------------------------------|
| TYPE                           | 686cc liquid-cooled w/fan, 4-stroke;                           | 686cc liquid-cooled w/fan, 4-stroke;                                                                                                                                                                                                                                                                                                                                                                                                                                                                                                                                                                                                                                                                                                                                                                                                                                                                                                                                                                                                                                                                                                                                                                                                                                                                                                                                                                                                                                                                                                                                                                                                                                                                                                                                                                                                                                                                                                                                                                                                                                                                                           | 686cc liquid-cooled w/fan, 4-stroke;                           | 686cc liquid-cooled w/fan, 4-stroke;                                                                                                                                                                                                                                                                                                                                                                                                                                                                                                                                                                                                                                                                                                                                                                                                                                                                                                                                                                                                                                                                                                                                                                                                                                                                                                                                                                                                                                                                                                                                                                                                                                                                                                                                                                                                                                                                                                                                                                                                                                                                                          | 421cc liquid-cooled w/fan, 4-stroke;            |
|                                | SOHC, 4 valves                                                 | SOHC, 4 valves                                                                                                                                                                                                                                                                                                                                                                                                                                                                                                                                                                                                                                                                                                                                                                                                                                                                                                                                                                                                                                                                                                                                                                                                                                                                                                                                                                                                                                                                                                                                                                                                                                                                                                                                                                                                                                                                                                                                                                                                                                                                                                                 | SOHC, 4 valves                                                 | : SOHC, 4 valves                                                                                                                                                                                                                                                                                                                                                                                                                                                                                                                                                                                                                                                                                                                                                                                                                                                                                                                                                                                                                                                                                                                                                                                                                                                                                                                                                                                                                                                                                                                                                                                                                                                                                                                                                                                                                                                                                                                                                                                                                                                                                                              | SOHC, 4 valves                                  |
| BORE x STROKE                  | 102.0 x 84.0mm                                                 | : 102.0 x 84.0mm                                                                                                                                                                                                                                                                                                                                                                                                                                                                                                                                                                                                                                                                                                                                                                                                                                                                                                                                                                                                                                                                                                                                                                                                                                                                                                                                                                                                                                                                                                                                                                                                                                                                                                                                                                                                                                                                                                                                                                                                                                                                                                               | : 102.0 x 84.0mm                                               | : 102.0 x 84.0mm                                                                                                                                                                                                                                                                                                                                                                                                                                                                                                                                                                                                                                                                                                                                                                                                                                                                                                                                                                                                                                                                                                                                                                                                                                                                                                                                                                                                                                                                                                                                                                                                                                                                                                                                                                                                                                                                                                                                                                                                                                                                                                              | : 84.5 x 75.0mm                                 |
| COMPRESSION RATIO              | 9.2:1                                                          | 9.2:1                                                                                                                                                                                                                                                                                                                                                                                                                                                                                                                                                                                                                                                                                                                                                                                                                                                                                                                                                                                                                                                                                                                                                                                                                                                                                                                                                                                                                                                                                                                                                                                                                                                                                                                                                                                                                                                                                                                                                                                                                                                                                                                          | 9.2:1                                                          | 9.2:1                                                                                                                                                                                                                                                                                                                                                                                                                                                                                                                                                                                                                                                                                                                                                                                                                                                                                                                                                                                                                                                                                                                                                                                                                                                                                                                                                                                                                                                                                                                                                                                                                                                                                                                                                                                                                                                                                                                                                                                                                                                                                                                         | : 10.0:1                                        |
| CARBURETION                    | Yamaha Fuel Injection (YFI), 41mm                              | : Yamaha Fuel Injection (YFI), 41mm                                                                                                                                                                                                                                                                                                                                                                                                                                                                                                                                                                                                                                                                                                                                                                                                                                                                                                                                                                                                                                                                                                                                                                                                                                                                                                                                                                                                                                                                                                                                                                                                                                                                                                                                                                                                                                                                                                                                                                                                                                                                                            | : Yamaha Fuel Injection (YFI), 41mm                            | : Yamaha Fuel Injection (YFI), 41mm                                                                                                                                                                                                                                                                                                                                                                                                                                                                                                                                                                                                                                                                                                                                                                                                                                                                                                                                                                                                                                                                                                                                                                                                                                                                                                                                                                                                                                                                                                                                                                                                                                                                                                                                                                                                                                                                                                                                                                                                                                                                                           | : Mikuni® 33mm BSR                              |
| IGNITION                       | 32 Bit ECU                                                     | 32 Bit ECU                                                                                                                                                                                                                                                                                                                                                                                                                                                                                                                                                                                                                                                                                                                                                                                                                                                                                                                                                                                                                                                                                                                                                                                                                                                                                                                                                                                                                                                                                                                                                                                                                                                                                                                                                                                                                                                                                                                                                                                                                                                                                                                     | : 32 Bit ECU                                                   | 32 Bit ECU                                                                                                                                                                                                                                                                                                                                                                                                                                                                                                                                                                                                                                                                                                                                                                                                                                                                                                                                                                                                                                                                                                                                                                                                                                                                                                                                                                                                                                                                                                                                                                                                                                                                                                                                                                                                                                                                                                                                                                                                                                                                                                                    | : DC-CDI                                        |
| STARTING SYSTEM                | Electric                                                       | Electric Leave The State of the | : Electric                                                     | Electric                                                                                                                                                                                                                                                                                                                                                                                                                                                                                                                                                                                                                                                                                                                                                                                                                                                                                                                                                                                                                                                                                                                                                                                                                                                                                                                                                                                                                                                                                                                                                                                                                                                                                                                                                                                                                                                                                                                                                                                                                                                                                                                      | Electric                                        |
| TRANSMISSION                   | Yamaha Ultramatic® V-belt with                                 | Yamaha Ultramatic® V-belt with                                                                                                                                                                                                                                                                                                                                                                                                                                                                                                                                                                                                                                                                                                                                                                                                                                                                                                                                                                                                                                                                                                                                                                                                                                                                                                                                                                                                                                                                                                                                                                                                                                                                                                                                                                                                                                                                                                                                                                                                                                                                                                 | Yamaha Ultramatic <sup>®</sup> V-belt with                     | Yamaha Ultramatic® V-belt with                                                                                                                                                                                                                                                                                                                                                                                                                                                                                                                                                                                                                                                                                                                                                                                                                                                                                                                                                                                                                                                                                                                                                                                                                                                                                                                                                                                                                                                                                                                                                                                                                                                                                                                                                                                                                                                                                                                                                                                                                                                                                                | Yamaha Ultramatic® V-belt with                  |
|                                | all-wheel engine braking/H, L, N, R                            | all-wheel engine braking/H, L, N, R                                                                                                                                                                                                                                                                                                                                                                                                                                                                                                                                                                                                                                                                                                                                                                                                                                                                                                                                                                                                                                                                                                                                                                                                                                                                                                                                                                                                                                                                                                                                                                                                                                                                                                                                                                                                                                                                                                                                                                                                                                                                                            | all-wheel engine braking/H, L, N, R                            | all-wheel engine braking/H, L, N, R                                                                                                                                                                                                                                                                                                                                                                                                                                                                                                                                                                                                                                                                                                                                                                                                                                                                                                                                                                                                                                                                                                                                                                                                                                                                                                                                                                                                                                                                                                                                                                                                                                                                                                                                                                                                                                                                                                                                                                                                                                                                                           | all-wheel engine braking/H, L, N, R             |
| DRIVE TRAIN                    | Yamaha On-Command® pushbutton; 3-way locking                   | • Yamaha On-Command® pushbutton; 3-way locking                                                                                                                                                                                                                                                                                                                                                                                                                                                                                                                                                                                                                                                                                                                                                                                                                                                                                                                                                                                                                                                                                                                                                                                                                                                                                                                                                                                                                                                                                                                                                                                                                                                                                                                                                                                                                                                                                                                                                                                                                                                                                 | Yamaha On-Command® pushbutton; 3-way locking                   | Yamaha On-Command® pushbutton; 3-way locking                                                                                                                                                                                                                                                                                                                                                                                                                                                                                                                                                                                                                                                                                                                                                                                                                                                                                                                                                                                                                                                                                                                                                                                                                                                                                                                                                                                                                                                                                                                                                                                                                                                                                                                                                                                                                                                                                                                                                                                                                                                                                  | Yamaha On-Command® pushbutton; 3-way locking    |
|                                | differential; 2WD, 4WD, locked 4WD; shaft drive                | differential; 2WD, 4WD, locked 4WD; shaft drive                                                                                                                                                                                                                                                                                                                                                                                                                                                                                                                                                                                                                                                                                                                                                                                                                                                                                                                                                                                                                                                                                                                                                                                                                                                                                                                                                                                                                                                                                                                                                                                                                                                                                                                                                                                                                                                                                                                                                                                                                                                                                | differential; 2WD, 4WD, locked 4WD; shaft drive                | differential; 2WD, 4WD, locked 4WD; shaft drive                                                                                                                                                                                                                                                                                                                                                                                                                                                                                                                                                                                                                                                                                                                                                                                                                                                                                                                                                                                                                                                                                                                                                                                                                                                                                                                                                                                                                                                                                                                                                                                                                                                                                                                                                                                                                                                                                                                                                                                                                                                                               | differential; 2WD, 4WD, locked 4WD; shaft drive |
| CHASSIS                        |                                                                |                                                                                                                                                                                                                                                                                                                                                                                                                                                                                                                                                                                                                                                                                                                                                                                                                                                                                                                                                                                                                                                                                                                                                                                                                                                                                                                                                                                                                                                                                                                                                                                                                                                                                                                                                                                                                                                                                                                                                                                                                                                                                                                                |                                                                |                                                                                                                                                                                                                                                                                                                                                                                                                                                                                                                                                                                                                                                                                                                                                                                                                                                                                                                                                                                                                                                                                                                                                                                                                                                                                                                                                                                                                                                                                                                                                                                                                                                                                                                                                                                                                                                                                                                                                                                                                                                                                                                               |                                                 |
| FRONT SUSPENSION               | Independent double wishbone;                                   | : Independent double wishbone;                                                                                                                                                                                                                                                                                                                                                                                                                                                                                                                                                                                                                                                                                                                                                                                                                                                                                                                                                                                                                                                                                                                                                                                                                                                                                                                                                                                                                                                                                                                                                                                                                                                                                                                                                                                                                                                                                                                                                                                                                                                                                                 | : Independent double wishbone;                                 | : Independent double wishbone;                                                                                                                                                                                                                                                                                                                                                                                                                                                                                                                                                                                                                                                                                                                                                                                                                                                                                                                                                                                                                                                                                                                                                                                                                                                                                                                                                                                                                                                                                                                                                                                                                                                                                                                                                                                                                                                                                                                                                                                                                                                                                                | : Independent double wishbone;                  |
|                                | 5-way preload adjustment, 7.3-in travel                        | 5-way preload adjustment, 7.3-in travel                                                                                                                                                                                                                                                                                                                                                                                                                                                                                                                                                                                                                                                                                                                                                                                                                                                                                                                                                                                                                                                                                                                                                                                                                                                                                                                                                                                                                                                                                                                                                                                                                                                                                                                                                                                                                                                                                                                                                                                                                                                                                        | : 5-way preload adjustment, 7.3-in travel                      | 5-way preload adjustment, 7.3-in travel                                                                                                                                                                                                                                                                                                                                                                                                                                                                                                                                                                                                                                                                                                                                                                                                                                                                                                                                                                                                                                                                                                                                                                                                                                                                                                                                                                                                                                                                                                                                                                                                                                                                                                                                                                                                                                                                                                                                                                                                                                                                                       | 5-way preload adjustment, 7.3-in travel         |
| REAR SUSPENSION                | Independent double wishbone;                                   | : Independent double wishbone;                                                                                                                                                                                                                                                                                                                                                                                                                                                                                                                                                                                                                                                                                                                                                                                                                                                                                                                                                                                                                                                                                                                                                                                                                                                                                                                                                                                                                                                                                                                                                                                                                                                                                                                                                                                                                                                                                                                                                                                                                                                                                                 | : Independent double wishbone;                                 | : Independent double wishbone;                                                                                                                                                                                                                                                                                                                                                                                                                                                                                                                                                                                                                                                                                                                                                                                                                                                                                                                                                                                                                                                                                                                                                                                                                                                                                                                                                                                                                                                                                                                                                                                                                                                                                                                                                                                                                                                                                                                                                                                                                                                                                                | : Independent double wishbone;                  |
|                                | 5-way preload adjustment, 7.3-in travel                        | : 5-way preload adjustment, 7.3-in travel                                                                                                                                                                                                                                                                                                                                                                                                                                                                                                                                                                                                                                                                                                                                                                                                                                                                                                                                                                                                                                                                                                                                                                                                                                                                                                                                                                                                                                                                                                                                                                                                                                                                                                                                                                                                                                                                                                                                                                                                                                                                                      | : 5-way preload adjustment, 7.3-in travel                      | : 5-way preload adjustment, 7.3-in travel                                                                                                                                                                                                                                                                                                                                                                                                                                                                                                                                                                                                                                                                                                                                                                                                                                                                                                                                                                                                                                                                                                                                                                                                                                                                                                                                                                                                                                                                                                                                                                                                                                                                                                                                                                                                                                                                                                                                                                                                                                                                                     | : 5-way preload adjustment, 7.3-in travel       |
| FRONT BRAKES                   | Dual hydraulic disc, twin-piston                               | : Dual hydraulic disc, twin-piston                                                                                                                                                                                                                                                                                                                                                                                                                                                                                                                                                                                                                                                                                                                                                                                                                                                                                                                                                                                                                                                                                                                                                                                                                                                                                                                                                                                                                                                                                                                                                                                                                                                                                                                                                                                                                                                                                                                                                                                                                                                                                             | : Dual hydraulic disc, twin-piston                             | : Dual hydraulic disc, twin-piston                                                                                                                                                                                                                                                                                                                                                                                                                                                                                                                                                                                                                                                                                                                                                                                                                                                                                                                                                                                                                                                                                                                                                                                                                                                                                                                                                                                                                                                                                                                                                                                                                                                                                                                                                                                                                                                                                                                                                                                                                                                                                            | : Dual hydraulic disc, twin-piston              |
| REAR BRAKES                    | Dual hydraulic disc                                            | : Dual hydraulic disc                                                                                                                                                                                                                                                                                                                                                                                                                                                                                                                                                                                                                                                                                                                                                                                                                                                                                                                                                                                                                                                                                                                                                                                                                                                                                                                                                                                                                                                                                                                                                                                                                                                                                                                                                                                                                                                                                                                                                                                                                                                                                                          | : Dual hydraulic disc                                          | : Dual hydraulic disc                                                                                                                                                                                                                                                                                                                                                                                                                                                                                                                                                                                                                                                                                                                                                                                                                                                                                                                                                                                                                                                                                                                                                                                                                                                                                                                                                                                                                                                                                                                                                                                                                                                                                                                                                                                                                                                                                                                                                                                                                                                                                                         | : Hydraulic disc, self-adjusting, shaft mounted |
| FRONT TIRES                    | AT25x8-12 NHS                                                  | AT25x8-12 NHS                                                                                                                                                                                                                                                                                                                                                                                                                                                                                                                                                                                                                                                                                                                                                                                                                                                                                                                                                                                                                                                                                                                                                                                                                                                                                                                                                                                                                                                                                                                                                                                                                                                                                                                                                                                                                                                                                                                                                                                                                                                                                                                  | AT25x8-12 NHS                                                  | AT25x8-12 NHS                                                                                                                                                                                                                                                                                                                                                                                                                                                                                                                                                                                                                                                                                                                                                                                                                                                                                                                                                                                                                                                                                                                                                                                                                                                                                                                                                                                                                                                                                                                                                                                                                                                                                                                                                                                                                                                                                                                                                                                                                                                                                                                 | AT25x8-12 NHS                                   |
| REAR TIRES                     | AT25x10-12 NHS                                                 | AT25x10-12 NHS                                                                                                                                                                                                                                                                                                                                                                                                                                                                                                                                                                                                                                                                                                                                                                                                                                                                                                                                                                                                                                                                                                                                                                                                                                                                                                                                                                                                                                                                                                                                                                                                                                                                                                                                                                                                                                                                                                                                                                                                                                                                                                                 | AT25x10-12 NHS                                                 | AT25x10-12 NHS                                                                                                                                                                                                                                                                                                                                                                                                                                                                                                                                                                                                                                                                                                                                                                                                                                                                                                                                                                                                                                                                                                                                                                                                                                                                                                                                                                                                                                                                                                                                                                                                                                                                                                                                                                                                                                                                                                                                                                                                                                                                                                                | AT25x10-12 NHS                                  |
| DIMENSIONS                     |                                                                |                                                                                                                                                                                                                                                                                                                                                                                                                                                                                                                                                                                                                                                                                                                                                                                                                                                                                                                                                                                                                                                                                                                                                                                                                                                                                                                                                                                                                                                                                                                                                                                                                                                                                                                                                                                                                                                                                                                                                                                                                                                                                                                                |                                                                | THE REPORT OF THE PARTY OF THE |                                                 |
| OVERALL DIMENSIONS (L x W x H) | 113.6 x 54.4 x 73 in                                           | : 113.6 x 54.4 x 73 in                                                                                                                                                                                                                                                                                                                                                                                                                                                                                                                                                                                                                                                                                                                                                                                                                                                                                                                                                                                                                                                                                                                                                                                                                                                                                                                                                                                                                                                                                                                                                                                                                                                                                                                                                                                                                                                                                                                                                                                                                                                                                                         | : 113.6 x 54.4 x 73 in                                         | : 113.6 x 54.4 x 73 in                                                                                                                                                                                                                                                                                                                                                                                                                                                                                                                                                                                                                                                                                                                                                                                                                                                                                                                                                                                                                                                                                                                                                                                                                                                                                                                                                                                                                                                                                                                                                                                                                                                                                                                                                                                                                                                                                                                                                                                                                                                                                                        | : 113.6 x 54.4 x 73 in                          |
| WHEELBASE                      | 75.2 in                                                        | . 75.2 in                                                                                                                                                                                                                                                                                                                                                                                                                                                                                                                                                                                                                                                                                                                                                                                                                                                                                                                                                                                                                                                                                                                                                                                                                                                                                                                                                                                                                                                                                                                                                                                                                                                                                                                                                                                                                                                                                                                                                                                                                                                                                                                      | : 75.2 in                                                      | 75.2 in                                                                                                                                                                                                                                                                                                                                                                                                                                                                                                                                                                                                                                                                                                                                                                                                                                                                                                                                                                                                                                                                                                                                                                                                                                                                                                                                                                                                                                                                                                                                                                                                                                                                                                                                                                                                                                                                                                                                                                                                                                                                                                                       | 75.2 in                                         |
| TURNING RADIUS                 | 153.5 in                                                       | : 153.5 in                                                                                                                                                                                                                                                                                                                                                                                                                                                                                                                                                                                                                                                                                                                                                                                                                                                                                                                                                                                                                                                                                                                                                                                                                                                                                                                                                                                                                                                                                                                                                                                                                                                                                                                                                                                                                                                                                                                                                                                                                                                                                                                     | : 153.5 in                                                     | : 153.5 in                                                                                                                                                                                                                                                                                                                                                                                                                                                                                                                                                                                                                                                                                                                                                                                                                                                                                                                                                                                                                                                                                                                                                                                                                                                                                                                                                                                                                                                                                                                                                                                                                                                                                                                                                                                                                                                                                                                                                                                                                                                                                                                    | : 153.5 in                                      |
| GROUND CLEARANCE               | 12.1 in                                                        | : 12.1 in                                                                                                                                                                                                                                                                                                                                                                                                                                                                                                                                                                                                                                                                                                                                                                                                                                                                                                                                                                                                                                                                                                                                                                                                                                                                                                                                                                                                                                                                                                                                                                                                                                                                                                                                                                                                                                                                                                                                                                                                                                                                                                                      | : 12.1 in                                                      | 12.1 in                                                                                                                                                                                                                                                                                                                                                                                                                                                                                                                                                                                                                                                                                                                                                                                                                                                                                                                                                                                                                                                                                                                                                                                                                                                                                                                                                                                                                                                                                                                                                                                                                                                                                                                                                                                                                                                                                                                                                                                                                                                                                                                       | : 12.1 in                                       |
| FUEL CAPACITY                  | 7.9 gal                                                        | : 7.9 gal                                                                                                                                                                                                                                                                                                                                                                                                                                                                                                                                                                                                                                                                                                                                                                                                                                                                                                                                                                                                                                                                                                                                                                                                                                                                                                                                                                                                                                                                                                                                                                                                                                                                                                                                                                                                                                                                                                                                                                                                                                                                                                                      | : 7.9 gal                                                      | : 7.9 gal                                                                                                                                                                                                                                                                                                                                                                                                                                                                                                                                                                                                                                                                                                                                                                                                                                                                                                                                                                                                                                                                                                                                                                                                                                                                                                                                                                                                                                                                                                                                                                                                                                                                                                                                                                                                                                                                                                                                                                                                                                                                                                                     | : 7.9 gal                                       |
| DRY WEIGHT                     | 1124 lb                                                        | : 1140 lb                                                                                                                                                                                                                                                                                                                                                                                                                                                                                                                                                                                                                                                                                                                                                                                                                                                                                                                                                                                                                                                                                                                                                                                                                                                                                                                                                                                                                                                                                                                                                                                                                                                                                                                                                                                                                                                                                                                                                                                                                                                                                                                      | : 1140 lb                                                      | : 1140 lb                                                                                                                                                                                                                                                                                                                                                                                                                                                                                                                                                                                                                                                                                                                                                                                                                                                                                                                                                                                                                                                                                                                                                                                                                                                                                                                                                                                                                                                                                                                                                                                                                                                                                                                                                                                                                                                                                                                                                                                                                                                                                                                     | : 1031 lb                                       |
| BED CAPACITY                   | 400 lb                                                         | : 400 lb                                                                                                                                                                                                                                                                                                                                                                                                                                                                                                                                                                                                                                                                                                                                                                                                                                                                                                                                                                                                                                                                                                                                                                                                                                                                                                                                                                                                                                                                                                                                                                                                                                                                                                                                                                                                                                                                                                                                                                                                                                                                                                                       | : 400 lb                                                       | : 400 lb                                                                                                                                                                                                                                                                                                                                                                                                                                                                                                                                                                                                                                                                                                                                                                                                                                                                                                                                                                                                                                                                                                                                                                                                                                                                                                                                                                                                                                                                                                                                                                                                                                                                                                                                                                                                                                                                                                                                                                                                                                                                                                                      | : 400 lb                                        |
| TOWING CAPACITY                | 1212 lb                                                        | 1212 lb                                                                                                                                                                                                                                                                                                                                                                                                                                                                                                                                                                                                                                                                                                                                                                                                                                                                                                                                                                                                                                                                                                                                                                                                                                                                                                                                                                                                                                                                                                                                                                                                                                                                                                                                                                                                                                                                                                                                                                                                                                                                                                                        | : 1212 lb                                                      | 1212 lb                                                                                                                                                                                                                                                                                                                                                                                                                                                                                                                                                                                                                                                                                                                                                                                                                                                                                                                                                                                                                                                                                                                                                                                                                                                                                                                                                                                                                                                                                                                                                                                                                                                                                                                                                                                                                                                                                                                                                                                                                                                                                                                       | : 1212 lb                                       |
| INSTRUMENTATION                | Digital LCD multifunction display; speedometer, odometer,      | Digital LCD multifunction display; speedometer, odometer,                                                                                                                                                                                                                                                                                                                                                                                                                                                                                                                                                                                                                                                                                                                                                                                                                                                                                                                                                                                                                                                                                                                                                                                                                                                                                                                                                                                                                                                                                                                                                                                                                                                                                                                                                                                                                                                                                                                                                                                                                                                                      | Digital LCD multifunction display; speedometer, odometer,      | Digital LCD multifunction display; speedometer, odometer,                                                                                                                                                                                                                                                                                                                                                                                                                                                                                                                                                                                                                                                                                                                                                                                                                                                                                                                                                                                                                                                                                                                                                                                                                                                                                                                                                                                                                                                                                                                                                                                                                                                                                                                                                                                                                                                                                                                                                                                                                                                                     | Fuel sight gauge, 4WD Indicator lights          |
|                                | dual tripmeter, hourmeter, clock, fuel gauge and gear position | dual tripmeter, hourmeter, clock, fuel gauge and gear position                                                                                                                                                                                                                                                                                                                                                                                                                                                                                                                                                                                                                                                                                                                                                                                                                                                                                                                                                                                                                                                                                                                                                                                                                                                                                                                                                                                                                                                                                                                                                                                                                                                                                                                                                                                                                                                                                                                                                                                                                                                                 | dual tripmeter, hourmeter, clock, fuel gauge and gear position | dual tripmeter, hourmeter, clock, fuel gauge and gear position                                                                                                                                                                                                                                                                                                                                                                                                                                                                                                                                                                                                                                                                                                                                                                                                                                                                                                                                                                                                                                                                                                                                                                                                                                                                                                                                                                                                                                                                                                                                                                                                                                                                                                                                                                                                                                                                                                                                                                                                                                                                | (optional digital speedometer/fuel gauge)       |
| LIGHTING                       | Dual 30W Krypton multireflector headlights &                   | Dual 30W Krypton multireflector headlights &                                                                                                                                                                                                                                                                                                                                                                                                                                                                                                                                                                                                                                                                                                                                                                                                                                                                                                                                                                                                                                                                                                                                                                                                                                                                                                                                                                                                                                                                                                                                                                                                                                                                                                                                                                                                                                                                                                                                                                                                                                                                                   | Dual 30W Krypton multireflector headlights &                   | Dual 30W Krypton multireflector headlights &                                                                                                                                                                                                                                                                                                                                                                                                                                                                                                                                                                                                                                                                                                                                                                                                                                                                                                                                                                                                                                                                                                                                                                                                                                                                                                                                                                                                                                                                                                                                                                                                                                                                                                                                                                                                                                                                                                                                                                                                                                                                                  | Dual 30W Krypton multireflector headlights &    |
|                                | dual 21/5W brakelight                                          | dual 21/5W brakelights                                                                                                                                                                                                                                                                                                                                                                                                                                                                                                                                                                                                                                                                                                                                                                                                                                                                                                                                                                                                                                                                                                                                                                                                                                                                                                                                                                                                                                                                                                                                                                                                                                                                                                                                                                                                                                                                                                                                                                                                                                                                                                         | dual 21/5W brakelights                                         | dual 21/5W brakelights                                                                                                                                                                                                                                                                                                                                                                                                                                                                                                                                                                                                                                                                                                                                                                                                                                                                                                                                                                                                                                                                                                                                                                                                                                                                                                                                                                                                                                                                                                                                                                                                                                                                                                                                                                                                                                                                                                                                                                                                                                                                                                        | dual 21/5W brakelights                          |
| COLOR                          | No.                                                            |                                                                                                                                                                                                                                                                                                                                                                                                                                                                                                                                                                                                                                                                                                                                                                                                                                                                                                                                                                                                                                                                                                                                                                                                                                                                                                                                                                                                                                                                                                                                                                                                                                                                                                                                                                                                                                                                                                                                                                                                                                                                                                                                |                                                                |                                                                                                                                                                                                                                                                                                                                                                                                                                                                                                                                                                                                                                                                                                                                                                                                                                                                                                                                                                                                                                                                                                                                                                                                                                                                                                                                                                                                                                                                                                                                                                                                                                                                                                                                                                                                                                                                                                                                                                                                                                                                                                                               | Manager and the second                          |
|                                | Hunter Green                                                   | Red                                                                                                                                                                                                                                                                                                                                                                                                                                                                                                                                                                                                                                                                                                                                                                                                                                                                                                                                                                                                                                                                                                                                                                                                                                                                                                                                                                                                                                                                                                                                                                                                                                                                                                                                                                                                                                                                                                                                                                                                                                                                                                                            | Red Midnight Armor                                             | Realtree® AP HD® Camouflage                                                                                                                                                                                                                                                                                                                                                                                                                                                                                                                                                                                                                                                                                                                                                                                                                                                                                                                                                                                                                                                                                                                                                                                                                                                                                                                                                                                                                                                                                                                                                                                                                                                                                                                                                                                                                                                                                                                                                                                                                                                                                                   | Hunter Green                                    |
|                                | nuller ofeen                                                   | neu                                                                                                                                                                                                                                                                                                                                                                                                                                                                                                                                                                                                                                                                                                                                                                                                                                                                                                                                                                                                                                                                                                                                                                                                                                                                                                                                                                                                                                                                                                                                                                                                                                                                                                                                                                                                                                                                                                                                                                                                                                                                                                                            | Neu Mullight Armor                                             | Realtiee Ar nu Camountage                                                                                                                                                                                                                                                                                                                                                                                                                                                                                                                                                                                                                                                                                                                                                                                                                                                                                                                                                                                                                                                                                                                                                                                                                                                                                                                                                                                                                                                                                                                                                                                                                                                                                                                                                                                                                                                                                                                                                                                                                                                                                                     | nullter oreell                                  |