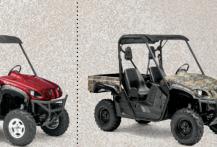

# 2009 SPECS

| ENGINE                         | RHINO 700 FI AUTOMATIC 4x4                                     | RHINO 700 FI AUTOMATIC 4x4 SPECIAL EDITION                                                                                                                                                                                                                                                                                                                                                                                                                                                                                                                                                                                                                                                                                                                                                                                                                                                                                                                                                                                                                                                                                                                                                                                                                                                                                                                                                                                                                                                                                                                                                                                                                                                                                                                                                                                                                                                                                                                                                                                                                                                                                     | RHINO 700 FI AUTOMATIC 4x4 SPORT EDITION                       | RHINO 700 FI AUTOMATIC 4x4 DUCKS UNLIMITED® EDITION                                                                                                                                                                                                                                                                                                                                                                                                                                                                                                                                                                                                                                                                                                                                                                                                                                                                                                                                                                                                                                                                                                                                                                                                                                                                                                                                                                                                                                                                                                                                                                                                                                                                                                                                                                                                                                                                                                                                                                                                                                                                           | RHINO 450 AUTOMATIC 4x4                         |
|--------------------------------|----------------------------------------------------------------|--------------------------------------------------------------------------------------------------------------------------------------------------------------------------------------------------------------------------------------------------------------------------------------------------------------------------------------------------------------------------------------------------------------------------------------------------------------------------------------------------------------------------------------------------------------------------------------------------------------------------------------------------------------------------------------------------------------------------------------------------------------------------------------------------------------------------------------------------------------------------------------------------------------------------------------------------------------------------------------------------------------------------------------------------------------------------------------------------------------------------------------------------------------------------------------------------------------------------------------------------------------------------------------------------------------------------------------------------------------------------------------------------------------------------------------------------------------------------------------------------------------------------------------------------------------------------------------------------------------------------------------------------------------------------------------------------------------------------------------------------------------------------------------------------------------------------------------------------------------------------------------------------------------------------------------------------------------------------------------------------------------------------------------------------------------------------------------------------------------------------------|----------------------------------------------------------------|-------------------------------------------------------------------------------------------------------------------------------------------------------------------------------------------------------------------------------------------------------------------------------------------------------------------------------------------------------------------------------------------------------------------------------------------------------------------------------------------------------------------------------------------------------------------------------------------------------------------------------------------------------------------------------------------------------------------------------------------------------------------------------------------------------------------------------------------------------------------------------------------------------------------------------------------------------------------------------------------------------------------------------------------------------------------------------------------------------------------------------------------------------------------------------------------------------------------------------------------------------------------------------------------------------------------------------------------------------------------------------------------------------------------------------------------------------------------------------------------------------------------------------------------------------------------------------------------------------------------------------------------------------------------------------------------------------------------------------------------------------------------------------------------------------------------------------------------------------------------------------------------------------------------------------------------------------------------------------------------------------------------------------------------------------------------------------------------------------------------------------|-------------------------------------------------|
| TYPE                           | 686cc liquid-cooled w/fan, 4-stroke;                           | 686cc liquid-cooled w/fan, 4-stroke;                                                                                                                                                                                                                                                                                                                                                                                                                                                                                                                                                                                                                                                                                                                                                                                                                                                                                                                                                                                                                                                                                                                                                                                                                                                                                                                                                                                                                                                                                                                                                                                                                                                                                                                                                                                                                                                                                                                                                                                                                                                                                           | 686cc liquid-cooled w/fan, 4-stroke;                           | 686cc liquid-cooled w/fan, 4-stroke;                                                                                                                                                                                                                                                                                                                                                                                                                                                                                                                                                                                                                                                                                                                                                                                                                                                                                                                                                                                                                                                                                                                                                                                                                                                                                                                                                                                                                                                                                                                                                                                                                                                                                                                                                                                                                                                                                                                                                                                                                                                                                          | 421cc liquid-cooled w/fan, 4-stroke;            |
|                                | SOHC, 4 valves                                                 | SOHC, 4 valves                                                                                                                                                                                                                                                                                                                                                                                                                                                                                                                                                                                                                                                                                                                                                                                                                                                                                                                                                                                                                                                                                                                                                                                                                                                                                                                                                                                                                                                                                                                                                                                                                                                                                                                                                                                                                                                                                                                                                                                                                                                                                                                 | SOHC, 4 valves                                                 | : SOHC, 4 valves                                                                                                                                                                                                                                                                                                                                                                                                                                                                                                                                                                                                                                                                                                                                                                                                                                                                                                                                                                                                                                                                                                                                                                                                                                                                                                                                                                                                                                                                                                                                                                                                                                                                                                                                                                                                                                                                                                                                                                                                                                                                                                              | SOHC, 4 valves                                  |
| BORE x STROKE                  | 102.0 x 84.0mm                                                 | : 102.0 x 84.0mm                                                                                                                                                                                                                                                                                                                                                                                                                                                                                                                                                                                                                                                                                                                                                                                                                                                                                                                                                                                                                                                                                                                                                                                                                                                                                                                                                                                                                                                                                                                                                                                                                                                                                                                                                                                                                                                                                                                                                                                                                                                                                                               | : 102.0 x 84.0mm                                               | : 102.0 x 84.0mm                                                                                                                                                                                                                                                                                                                                                                                                                                                                                                                                                                                                                                                                                                                                                                                                                                                                                                                                                                                                                                                                                                                                                                                                                                                                                                                                                                                                                                                                                                                                                                                                                                                                                                                                                                                                                                                                                                                                                                                                                                                                                                              | : 84.5 x 75.0mm                                 |
| COMPRESSION RATIO              | 9.2:1                                                          | 9.2:1                                                                                                                                                                                                                                                                                                                                                                                                                                                                                                                                                                                                                                                                                                                                                                                                                                                                                                                                                                                                                                                                                                                                                                                                                                                                                                                                                                                                                                                                                                                                                                                                                                                                                                                                                                                                                                                                                                                                                                                                                                                                                                                          | 9.2:1                                                          | 9.2:1                                                                                                                                                                                                                                                                                                                                                                                                                                                                                                                                                                                                                                                                                                                                                                                                                                                                                                                                                                                                                                                                                                                                                                                                                                                                                                                                                                                                                                                                                                                                                                                                                                                                                                                                                                                                                                                                                                                                                                                                                                                                                                                         | : 10.0:1                                        |
| CARBURETION                    | Yamaha Fuel Injection (YFI), 41mm                              | : Yamaha Fuel Injection (YFI), 41mm                                                                                                                                                                                                                                                                                                                                                                                                                                                                                                                                                                                                                                                                                                                                                                                                                                                                                                                                                                                                                                                                                                                                                                                                                                                                                                                                                                                                                                                                                                                                                                                                                                                                                                                                                                                                                                                                                                                                                                                                                                                                                            | : Yamaha Fuel Injection (YFI), 41mm                            | : Yamaha Fuel Injection (YFI), 41mm                                                                                                                                                                                                                                                                                                                                                                                                                                                                                                                                                                                                                                                                                                                                                                                                                                                                                                                                                                                                                                                                                                                                                                                                                                                                                                                                                                                                                                                                                                                                                                                                                                                                                                                                                                                                                                                                                                                                                                                                                                                                                           | : Mikuni® 33mm BSR                              |
| IGNITION                       | 32 Bit ECU                                                     | 32 Bit ECU                                                                                                                                                                                                                                                                                                                                                                                                                                                                                                                                                                                                                                                                                                                                                                                                                                                                                                                                                                                                                                                                                                                                                                                                                                                                                                                                                                                                                                                                                                                                                                                                                                                                                                                                                                                                                                                                                                                                                                                                                                                                                                                     | : 32 Bit ECU                                                   | 32 Bit ECU                                                                                                                                                                                                                                                                                                                                                                                                                                                                                                                                                                                                                                                                                                                                                                                                                                                                                                                                                                                                                                                                                                                                                                                                                                                                                                                                                                                                                                                                                                                                                                                                                                                                                                                                                                                                                                                                                                                                                                                                                                                                                                                    | : DC-CDI                                        |
| STARTING SYSTEM                | Electric                                                       | Electric Leave The State of the | : Electric                                                     | Electric                                                                                                                                                                                                                                                                                                                                                                                                                                                                                                                                                                                                                                                                                                                                                                                                                                                                                                                                                                                                                                                                                                                                                                                                                                                                                                                                                                                                                                                                                                                                                                                                                                                                                                                                                                                                                                                                                                                                                                                                                                                                                                                      | Electric                                        |
| TRANSMISSION                   | Yamaha Ultramatic® V-belt with                                 | Yamaha Ultramatic® V-belt with                                                                                                                                                                                                                                                                                                                                                                                                                                                                                                                                                                                                                                                                                                                                                                                                                                                                                                                                                                                                                                                                                                                                                                                                                                                                                                                                                                                                                                                                                                                                                                                                                                                                                                                                                                                                                                                                                                                                                                                                                                                                                                 | Yamaha Ultramatic <sup>®</sup> V-belt with                     | Yamaha Ultramatic® V-belt with                                                                                                                                                                                                                                                                                                                                                                                                                                                                                                                                                                                                                                                                                                                                                                                                                                                                                                                                                                                                                                                                                                                                                                                                                                                                                                                                                                                                                                                                                                                                                                                                                                                                                                                                                                                                                                                                                                                                                                                                                                                                                                | Yamaha Ultramatic® V-belt with                  |
|                                | all-wheel engine braking/H, L, N, R                            | all-wheel engine braking/H, L, N, R                                                                                                                                                                                                                                                                                                                                                                                                                                                                                                                                                                                                                                                                                                                                                                                                                                                                                                                                                                                                                                                                                                                                                                                                                                                                                                                                                                                                                                                                                                                                                                                                                                                                                                                                                                                                                                                                                                                                                                                                                                                                                            | all-wheel engine braking/H, L, N, R                            | all-wheel engine braking/H, L, N, R                                                                                                                                                                                                                                                                                                                                                                                                                                                                                                                                                                                                                                                                                                                                                                                                                                                                                                                                                                                                                                                                                                                                                                                                                                                                                                                                                                                                                                                                                                                                                                                                                                                                                                                                                                                                                                                                                                                                                                                                                                                                                           | all-wheel engine braking/H, L, N, R             |
| DRIVE TRAIN                    | Yamaha On-Command® pushbutton; 3-way locking                   | • Yamaha On-Command® pushbutton; 3-way locking                                                                                                                                                                                                                                                                                                                                                                                                                                                                                                                                                                                                                                                                                                                                                                                                                                                                                                                                                                                                                                                                                                                                                                                                                                                                                                                                                                                                                                                                                                                                                                                                                                                                                                                                                                                                                                                                                                                                                                                                                                                                                 | Yamaha On-Command® pushbutton; 3-way locking                   | Yamaha On-Command® pushbutton; 3-way locking                                                                                                                                                                                                                                                                                                                                                                                                                                                                                                                                                                                                                                                                                                                                                                                                                                                                                                                                                                                                                                                                                                                                                                                                                                                                                                                                                                                                                                                                                                                                                                                                                                                                                                                                                                                                                                                                                                                                                                                                                                                                                  | Yamaha On-Command® pushbutton; 3-way locking    |
|                                | differential; 2WD, 4WD, locked 4WD; shaft drive                | differential; 2WD, 4WD, locked 4WD; shaft drive                                                                                                                                                                                                                                                                                                                                                                                                                                                                                                                                                                                                                                                                                                                                                                                                                                                                                                                                                                                                                                                                                                                                                                                                                                                                                                                                                                                                                                                                                                                                                                                                                                                                                                                                                                                                                                                                                                                                                                                                                                                                                | differential; 2WD, 4WD, locked 4WD; shaft drive                | differential; 2WD, 4WD, locked 4WD; shaft drive                                                                                                                                                                                                                                                                                                                                                                                                                                                                                                                                                                                                                                                                                                                                                                                                                                                                                                                                                                                                                                                                                                                                                                                                                                                                                                                                                                                                                                                                                                                                                                                                                                                                                                                                                                                                                                                                                                                                                                                                                                                                               | differential; 2WD, 4WD, locked 4WD; shaft drive |
| CHASSIS                        |                                                                |                                                                                                                                                                                                                                                                                                                                                                                                                                                                                                                                                                                                                                                                                                                                                                                                                                                                                                                                                                                                                                                                                                                                                                                                                                                                                                                                                                                                                                                                                                                                                                                                                                                                                                                                                                                                                                                                                                                                                                                                                                                                                                                                |                                                                |                                                                                                                                                                                                                                                                                                                                                                                                                                                                                                                                                                                                                                                                                                                                                                                                                                                                                                                                                                                                                                                                                                                                                                                                                                                                                                                                                                                                                                                                                                                                                                                                                                                                                                                                                                                                                                                                                                                                                                                                                                                                                                                               |                                                 |
| FRONT SUSPENSION               | Independent double wishbone;                                   | : Independent double wishbone;                                                                                                                                                                                                                                                                                                                                                                                                                                                                                                                                                                                                                                                                                                                                                                                                                                                                                                                                                                                                                                                                                                                                                                                                                                                                                                                                                                                                                                                                                                                                                                                                                                                                                                                                                                                                                                                                                                                                                                                                                                                                                                 | : Independent double wishbone;                                 | : Independent double wishbone;                                                                                                                                                                                                                                                                                                                                                                                                                                                                                                                                                                                                                                                                                                                                                                                                                                                                                                                                                                                                                                                                                                                                                                                                                                                                                                                                                                                                                                                                                                                                                                                                                                                                                                                                                                                                                                                                                                                                                                                                                                                                                                | : Independent double wishbone;                  |
|                                | 5-way preload adjustment, 7.3-in travel                        | 5-way preload adjustment, 7.3-in travel                                                                                                                                                                                                                                                                                                                                                                                                                                                                                                                                                                                                                                                                                                                                                                                                                                                                                                                                                                                                                                                                                                                                                                                                                                                                                                                                                                                                                                                                                                                                                                                                                                                                                                                                                                                                                                                                                                                                                                                                                                                                                        | : 5-way preload adjustment, 7.3-in travel                      | 5-way preload adjustment, 7.3-in travel                                                                                                                                                                                                                                                                                                                                                                                                                                                                                                                                                                                                                                                                                                                                                                                                                                                                                                                                                                                                                                                                                                                                                                                                                                                                                                                                                                                                                                                                                                                                                                                                                                                                                                                                                                                                                                                                                                                                                                                                                                                                                       | 5-way preload adjustment, 7.3-in travel         |
| REAR SUSPENSION                | Independent double wishbone;                                   | : Independent double wishbone;                                                                                                                                                                                                                                                                                                                                                                                                                                                                                                                                                                                                                                                                                                                                                                                                                                                                                                                                                                                                                                                                                                                                                                                                                                                                                                                                                                                                                                                                                                                                                                                                                                                                                                                                                                                                                                                                                                                                                                                                                                                                                                 | : Independent double wishbone;                                 | : Independent double wishbone;                                                                                                                                                                                                                                                                                                                                                                                                                                                                                                                                                                                                                                                                                                                                                                                                                                                                                                                                                                                                                                                                                                                                                                                                                                                                                                                                                                                                                                                                                                                                                                                                                                                                                                                                                                                                                                                                                                                                                                                                                                                                                                | : Independent double wishbone;                  |
|                                | 5-way preload adjustment, 7.3-in travel                        | : 5-way preload adjustment, 7.3-in travel                                                                                                                                                                                                                                                                                                                                                                                                                                                                                                                                                                                                                                                                                                                                                                                                                                                                                                                                                                                                                                                                                                                                                                                                                                                                                                                                                                                                                                                                                                                                                                                                                                                                                                                                                                                                                                                                                                                                                                                                                                                                                      | : 5-way preload adjustment, 7.3-in travel                      | : 5-way preload adjustment, 7.3-in travel                                                                                                                                                                                                                                                                                                                                                                                                                                                                                                                                                                                                                                                                                                                                                                                                                                                                                                                                                                                                                                                                                                                                                                                                                                                                                                                                                                                                                                                                                                                                                                                                                                                                                                                                                                                                                                                                                                                                                                                                                                                                                     | : 5-way preload adjustment, 7.3-in travel       |
| FRONT BRAKES                   | Dual hydraulic disc, twin-piston                               | : Dual hydraulic disc, twin-piston                                                                                                                                                                                                                                                                                                                                                                                                                                                                                                                                                                                                                                                                                                                                                                                                                                                                                                                                                                                                                                                                                                                                                                                                                                                                                                                                                                                                                                                                                                                                                                                                                                                                                                                                                                                                                                                                                                                                                                                                                                                                                             | : Dual hydraulic disc, twin-piston                             | : Dual hydraulic disc, twin-piston                                                                                                                                                                                                                                                                                                                                                                                                                                                                                                                                                                                                                                                                                                                                                                                                                                                                                                                                                                                                                                                                                                                                                                                                                                                                                                                                                                                                                                                                                                                                                                                                                                                                                                                                                                                                                                                                                                                                                                                                                                                                                            | : Dual hydraulic disc, twin-piston              |
| REAR BRAKES                    | Dual hydraulic disc                                            | : Dual hydraulic disc                                                                                                                                                                                                                                                                                                                                                                                                                                                                                                                                                                                                                                                                                                                                                                                                                                                                                                                                                                                                                                                                                                                                                                                                                                                                                                                                                                                                                                                                                                                                                                                                                                                                                                                                                                                                                                                                                                                                                                                                                                                                                                          | : Dual hydraulic disc                                          | : Dual hydraulic disc                                                                                                                                                                                                                                                                                                                                                                                                                                                                                                                                                                                                                                                                                                                                                                                                                                                                                                                                                                                                                                                                                                                                                                                                                                                                                                                                                                                                                                                                                                                                                                                                                                                                                                                                                                                                                                                                                                                                                                                                                                                                                                         | : Hydraulic disc, self-adjusting, shaft mounted |
| FRONT TIRES                    | AT25x8-12 NHS                                                  | AT25x8-12 NHS                                                                                                                                                                                                                                                                                                                                                                                                                                                                                                                                                                                                                                                                                                                                                                                                                                                                                                                                                                                                                                                                                                                                                                                                                                                                                                                                                                                                                                                                                                                                                                                                                                                                                                                                                                                                                                                                                                                                                                                                                                                                                                                  | AT25x8-12 NHS                                                  | AT25x8-12 NHS                                                                                                                                                                                                                                                                                                                                                                                                                                                                                                                                                                                                                                                                                                                                                                                                                                                                                                                                                                                                                                                                                                                                                                                                                                                                                                                                                                                                                                                                                                                                                                                                                                                                                                                                                                                                                                                                                                                                                                                                                                                                                                                 | AT25x8-12 NHS                                   |
| REAR TIRES                     | AT25x10-12 NHS                                                 | AT25x10-12 NHS                                                                                                                                                                                                                                                                                                                                                                                                                                                                                                                                                                                                                                                                                                                                                                                                                                                                                                                                                                                                                                                                                                                                                                                                                                                                                                                                                                                                                                                                                                                                                                                                                                                                                                                                                                                                                                                                                                                                                                                                                                                                                                                 | AT25x10-12 NHS                                                 | AT25x10-12 NHS                                                                                                                                                                                                                                                                                                                                                                                                                                                                                                                                                                                                                                                                                                                                                                                                                                                                                                                                                                                                                                                                                                                                                                                                                                                                                                                                                                                                                                                                                                                                                                                                                                                                                                                                                                                                                                                                                                                                                                                                                                                                                                                | AT25x10-12 NHS                                  |
| DIMENSIONS                     |                                                                |                                                                                                                                                                                                                                                                                                                                                                                                                                                                                                                                                                                                                                                                                                                                                                                                                                                                                                                                                                                                                                                                                                                                                                                                                                                                                                                                                                                                                                                                                                                                                                                                                                                                                                                                                                                                                                                                                                                                                                                                                                                                                                                                |                                                                | THE REPORT OF THE PARTY OF THE |                                                 |
| OVERALL DIMENSIONS (L x W x H) | 113.6 x 54.4 x 73 in                                           | : 113.6 x 54.4 x 73 in                                                                                                                                                                                                                                                                                                                                                                                                                                                                                                                                                                                                                                                                                                                                                                                                                                                                                                                                                                                                                                                                                                                                                                                                                                                                                                                                                                                                                                                                                                                                                                                                                                                                                                                                                                                                                                                                                                                                                                                                                                                                                                         | : 113.6 x 54.4 x 73 in                                         | : 113.6 x 54.4 x 73 in                                                                                                                                                                                                                                                                                                                                                                                                                                                                                                                                                                                                                                                                                                                                                                                                                                                                                                                                                                                                                                                                                                                                                                                                                                                                                                                                                                                                                                                                                                                                                                                                                                                                                                                                                                                                                                                                                                                                                                                                                                                                                                        | : 113.6 x 54.4 x 73 in                          |
| WHEELBASE                      | 75.2 in                                                        | . 75.2 in                                                                                                                                                                                                                                                                                                                                                                                                                                                                                                                                                                                                                                                                                                                                                                                                                                                                                                                                                                                                                                                                                                                                                                                                                                                                                                                                                                                                                                                                                                                                                                                                                                                                                                                                                                                                                                                                                                                                                                                                                                                                                                                      | : 75.2 in                                                      | 75.2 in                                                                                                                                                                                                                                                                                                                                                                                                                                                                                                                                                                                                                                                                                                                                                                                                                                                                                                                                                                                                                                                                                                                                                                                                                                                                                                                                                                                                                                                                                                                                                                                                                                                                                                                                                                                                                                                                                                                                                                                                                                                                                                                       | 75.2 in                                         |
| TURNING RADIUS                 | 153.5 in                                                       | : 153.5 in                                                                                                                                                                                                                                                                                                                                                                                                                                                                                                                                                                                                                                                                                                                                                                                                                                                                                                                                                                                                                                                                                                                                                                                                                                                                                                                                                                                                                                                                                                                                                                                                                                                                                                                                                                                                                                                                                                                                                                                                                                                                                                                     | : 153.5 in                                                     | : 153.5 in                                                                                                                                                                                                                                                                                                                                                                                                                                                                                                                                                                                                                                                                                                                                                                                                                                                                                                                                                                                                                                                                                                                                                                                                                                                                                                                                                                                                                                                                                                                                                                                                                                                                                                                                                                                                                                                                                                                                                                                                                                                                                                                    | : 153.5 in                                      |
| GROUND CLEARANCE               | 12.1 in                                                        | : 12.1 in                                                                                                                                                                                                                                                                                                                                                                                                                                                                                                                                                                                                                                                                                                                                                                                                                                                                                                                                                                                                                                                                                                                                                                                                                                                                                                                                                                                                                                                                                                                                                                                                                                                                                                                                                                                                                                                                                                                                                                                                                                                                                                                      | : 12.1 in                                                      | 12.1 in                                                                                                                                                                                                                                                                                                                                                                                                                                                                                                                                                                                                                                                                                                                                                                                                                                                                                                                                                                                                                                                                                                                                                                                                                                                                                                                                                                                                                                                                                                                                                                                                                                                                                                                                                                                                                                                                                                                                                                                                                                                                                                                       | : 12.1 in                                       |
| FUEL CAPACITY                  | 7.9 gal                                                        | : 7.9 gal                                                                                                                                                                                                                                                                                                                                                                                                                                                                                                                                                                                                                                                                                                                                                                                                                                                                                                                                                                                                                                                                                                                                                                                                                                                                                                                                                                                                                                                                                                                                                                                                                                                                                                                                                                                                                                                                                                                                                                                                                                                                                                                      | : 7.9 gal                                                      | : 7.9 gal                                                                                                                                                                                                                                                                                                                                                                                                                                                                                                                                                                                                                                                                                                                                                                                                                                                                                                                                                                                                                                                                                                                                                                                                                                                                                                                                                                                                                                                                                                                                                                                                                                                                                                                                                                                                                                                                                                                                                                                                                                                                                                                     | : 7.9 gal                                       |
| DRY WEIGHT                     | 1124 lb                                                        | : 1140 lb                                                                                                                                                                                                                                                                                                                                                                                                                                                                                                                                                                                                                                                                                                                                                                                                                                                                                                                                                                                                                                                                                                                                                                                                                                                                                                                                                                                                                                                                                                                                                                                                                                                                                                                                                                                                                                                                                                                                                                                                                                                                                                                      | : 1140 lb                                                      | : 1140 lb                                                                                                                                                                                                                                                                                                                                                                                                                                                                                                                                                                                                                                                                                                                                                                                                                                                                                                                                                                                                                                                                                                                                                                                                                                                                                                                                                                                                                                                                                                                                                                                                                                                                                                                                                                                                                                                                                                                                                                                                                                                                                                                     | : 1031 lb                                       |
| BED CAPACITY                   | 400 lb                                                         | : 400 lb                                                                                                                                                                                                                                                                                                                                                                                                                                                                                                                                                                                                                                                                                                                                                                                                                                                                                                                                                                                                                                                                                                                                                                                                                                                                                                                                                                                                                                                                                                                                                                                                                                                                                                                                                                                                                                                                                                                                                                                                                                                                                                                       | : 400 lb                                                       | : 400 lb                                                                                                                                                                                                                                                                                                                                                                                                                                                                                                                                                                                                                                                                                                                                                                                                                                                                                                                                                                                                                                                                                                                                                                                                                                                                                                                                                                                                                                                                                                                                                                                                                                                                                                                                                                                                                                                                                                                                                                                                                                                                                                                      | : 400 lb                                        |
| TOWING CAPACITY                | 1212 lb                                                        | 1212 lb                                                                                                                                                                                                                                                                                                                                                                                                                                                                                                                                                                                                                                                                                                                                                                                                                                                                                                                                                                                                                                                                                                                                                                                                                                                                                                                                                                                                                                                                                                                                                                                                                                                                                                                                                                                                                                                                                                                                                                                                                                                                                                                        | : 1212 lb                                                      | 1212 lb                                                                                                                                                                                                                                                                                                                                                                                                                                                                                                                                                                                                                                                                                                                                                                                                                                                                                                                                                                                                                                                                                                                                                                                                                                                                                                                                                                                                                                                                                                                                                                                                                                                                                                                                                                                                                                                                                                                                                                                                                                                                                                                       | : 1212 lb                                       |
| INSTRUMENTATION                | Digital LCD multifunction display; speedometer, odometer,      | Digital LCD multifunction display; speedometer, odometer,                                                                                                                                                                                                                                                                                                                                                                                                                                                                                                                                                                                                                                                                                                                                                                                                                                                                                                                                                                                                                                                                                                                                                                                                                                                                                                                                                                                                                                                                                                                                                                                                                                                                                                                                                                                                                                                                                                                                                                                                                                                                      | Digital LCD multifunction display; speedometer, odometer,      | Digital LCD multifunction display; speedometer, odometer,                                                                                                                                                                                                                                                                                                                                                                                                                                                                                                                                                                                                                                                                                                                                                                                                                                                                                                                                                                                                                                                                                                                                                                                                                                                                                                                                                                                                                                                                                                                                                                                                                                                                                                                                                                                                                                                                                                                                                                                                                                                                     | Fuel sight gauge, 4WD Indicator lights          |
|                                | dual tripmeter, hourmeter, clock, fuel gauge and gear position | dual tripmeter, hourmeter, clock, fuel gauge and gear position                                                                                                                                                                                                                                                                                                                                                                                                                                                                                                                                                                                                                                                                                                                                                                                                                                                                                                                                                                                                                                                                                                                                                                                                                                                                                                                                                                                                                                                                                                                                                                                                                                                                                                                                                                                                                                                                                                                                                                                                                                                                 | dual tripmeter, hourmeter, clock, fuel gauge and gear position | dual tripmeter, hourmeter, clock, fuel gauge and gear position                                                                                                                                                                                                                                                                                                                                                                                                                                                                                                                                                                                                                                                                                                                                                                                                                                                                                                                                                                                                                                                                                                                                                                                                                                                                                                                                                                                                                                                                                                                                                                                                                                                                                                                                                                                                                                                                                                                                                                                                                                                                | (optional digital speedometer/fuel gauge)       |
| LIGHTING                       | Dual 30W Krypton multireflector headlights &                   | Dual 30W Krypton multireflector headlights &                                                                                                                                                                                                                                                                                                                                                                                                                                                                                                                                                                                                                                                                                                                                                                                                                                                                                                                                                                                                                                                                                                                                                                                                                                                                                                                                                                                                                                                                                                                                                                                                                                                                                                                                                                                                                                                                                                                                                                                                                                                                                   | Dual 30W Krypton multireflector headlights &                   | Dual 30W Krypton multireflector headlights &                                                                                                                                                                                                                                                                                                                                                                                                                                                                                                                                                                                                                                                                                                                                                                                                                                                                                                                                                                                                                                                                                                                                                                                                                                                                                                                                                                                                                                                                                                                                                                                                                                                                                                                                                                                                                                                                                                                                                                                                                                                                                  | Dual 30W Krypton multireflector headlights &    |
|                                | dual 21/5W brakelight                                          | dual 21/5W brakelights                                                                                                                                                                                                                                                                                                                                                                                                                                                                                                                                                                                                                                                                                                                                                                                                                                                                                                                                                                                                                                                                                                                                                                                                                                                                                                                                                                                                                                                                                                                                                                                                                                                                                                                                                                                                                                                                                                                                                                                                                                                                                                         | dual 21/5W brakelights                                         | dual 21/5W brakelights                                                                                                                                                                                                                                                                                                                                                                                                                                                                                                                                                                                                                                                                                                                                                                                                                                                                                                                                                                                                                                                                                                                                                                                                                                                                                                                                                                                                                                                                                                                                                                                                                                                                                                                                                                                                                                                                                                                                                                                                                                                                                                        | dual 21/5W brakelights                          |
| COLOR                          | No.                                                            |                                                                                                                                                                                                                                                                                                                                                                                                                                                                                                                                                                                                                                                                                                                                                                                                                                                                                                                                                                                                                                                                                                                                                                                                                                                                                                                                                                                                                                                                                                                                                                                                                                                                                                                                                                                                                                                                                                                                                                                                                                                                                                                                |                                                                |                                                                                                                                                                                                                                                                                                                                                                                                                                                                                                                                                                                                                                                                                                                                                                                                                                                                                                                                                                                                                                                                                                                                                                                                                                                                                                                                                                                                                                                                                                                                                                                                                                                                                                                                                                                                                                                                                                                                                                                                                                                                                                                               | Manager and the second                          |
|                                | Hunter Green                                                   | Red                                                                                                                                                                                                                                                                                                                                                                                                                                                                                                                                                                                                                                                                                                                                                                                                                                                                                                                                                                                                                                                                                                                                                                                                                                                                                                                                                                                                                                                                                                                                                                                                                                                                                                                                                                                                                                                                                                                                                                                                                                                                                                                            | Red Midnight Armor                                             | Realtree® AP HD® Camouflage                                                                                                                                                                                                                                                                                                                                                                                                                                                                                                                                                                                                                                                                                                                                                                                                                                                                                                                                                                                                                                                                                                                                                                                                                                                                                                                                                                                                                                                                                                                                                                                                                                                                                                                                                                                                                                                                                                                                                                                                                                                                                                   | Hunter Green                                    |
|                                | nuller ofeen                                                   | neu                                                                                                                                                                                                                                                                                                                                                                                                                                                                                                                                                                                                                                                                                                                                                                                                                                                                                                                                                                                                                                                                                                                                                                                                                                                                                                                                                                                                                                                                                                                                                                                                                                                                                                                                                                                                                                                                                                                                                                                                                                                                                                                            | Neu Mullight Armor                                             | Realtiee Ar nu Camountage                                                                                                                                                                                                                                                                                                                                                                                                                                                                                                                                                                                                                                                                                                                                                                                                                                                                                                                                                                                                                                                                                                                                                                                                                                                                                                                                                                                                                                                                                                                                                                                                                                                                                                                                                                                                                                                                                                                                                                                                                                                                                                     | nullter oreell                                  |