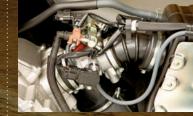

# 2009 SPECS

| ENGINE                         | RHINO 700 FI AUTOMATIC 4x4                                     | RHINO 700 FI AUTOMATIC 4x4 SPECIAL EDITION                                                                                                                                                                                                                                                                                                                                                                                                                                                                                                                                                                                                                                                                                                                                                                                                                                                                                                                                                                                                                                                                                                                                                                                                                                                                                                                                                                                                                                                                                                                                                                                                                                                                                                                                                                                                                                                                                                                                                                                                                                                                                     | RHINO 700 FI AUTOMATIC 4x4 SPORT EDITION                       | RHINO 700 FI AUTOMATIC 4x4 DUCKS UNLIMITED® EDITION                                                                                                                                                                                                                                                                                                                                                                                                                                                                                                                                                                                                                                                                                                                                                                                                                                                                                                                                                                                                                                                                                                                                                                                                                                                                                                                                                                                                                                                                                                                                                                                                                                                                                                                                                                                                                                                                                                                                                                                                                                                                           | RHINO 450 AUTOMATIC 4x4                         |
|--------------------------------|----------------------------------------------------------------|--------------------------------------------------------------------------------------------------------------------------------------------------------------------------------------------------------------------------------------------------------------------------------------------------------------------------------------------------------------------------------------------------------------------------------------------------------------------------------------------------------------------------------------------------------------------------------------------------------------------------------------------------------------------------------------------------------------------------------------------------------------------------------------------------------------------------------------------------------------------------------------------------------------------------------------------------------------------------------------------------------------------------------------------------------------------------------------------------------------------------------------------------------------------------------------------------------------------------------------------------------------------------------------------------------------------------------------------------------------------------------------------------------------------------------------------------------------------------------------------------------------------------------------------------------------------------------------------------------------------------------------------------------------------------------------------------------------------------------------------------------------------------------------------------------------------------------------------------------------------------------------------------------------------------------------------------------------------------------------------------------------------------------------------------------------------------------------------------------------------------------|----------------------------------------------------------------|-------------------------------------------------------------------------------------------------------------------------------------------------------------------------------------------------------------------------------------------------------------------------------------------------------------------------------------------------------------------------------------------------------------------------------------------------------------------------------------------------------------------------------------------------------------------------------------------------------------------------------------------------------------------------------------------------------------------------------------------------------------------------------------------------------------------------------------------------------------------------------------------------------------------------------------------------------------------------------------------------------------------------------------------------------------------------------------------------------------------------------------------------------------------------------------------------------------------------------------------------------------------------------------------------------------------------------------------------------------------------------------------------------------------------------------------------------------------------------------------------------------------------------------------------------------------------------------------------------------------------------------------------------------------------------------------------------------------------------------------------------------------------------------------------------------------------------------------------------------------------------------------------------------------------------------------------------------------------------------------------------------------------------------------------------------------------------------------------------------------------------|-------------------------------------------------|
| TYPE                           | 686cc liquid-cooled w/fan, 4-stroke;                           | 686cc liquid-cooled w/fan, 4-stroke;                                                                                                                                                                                                                                                                                                                                                                                                                                                                                                                                                                                                                                                                                                                                                                                                                                                                                                                                                                                                                                                                                                                                                                                                                                                                                                                                                                                                                                                                                                                                                                                                                                                                                                                                                                                                                                                                                                                                                                                                                                                                                           | 686cc liquid-cooled w/fan, 4-stroke;                           | 686cc liquid-cooled w/fan, 4-stroke;                                                                                                                                                                                                                                                                                                                                                                                                                                                                                                                                                                                                                                                                                                                                                                                                                                                                                                                                                                                                                                                                                                                                                                                                                                                                                                                                                                                                                                                                                                                                                                                                                                                                                                                                                                                                                                                                                                                                                                                                                                                                                          | 421cc liquid-cooled w/fan, 4-stroke;            |
|                                | SOHC, 4 valves                                                 | SOHC, 4 valves                                                                                                                                                                                                                                                                                                                                                                                                                                                                                                                                                                                                                                                                                                                                                                                                                                                                                                                                                                                                                                                                                                                                                                                                                                                                                                                                                                                                                                                                                                                                                                                                                                                                                                                                                                                                                                                                                                                                                                                                                                                                                                                 | SOHC, 4 valves                                                 | : SOHC, 4 valves                                                                                                                                                                                                                                                                                                                                                                                                                                                                                                                                                                                                                                                                                                                                                                                                                                                                                                                                                                                                                                                                                                                                                                                                                                                                                                                                                                                                                                                                                                                                                                                                                                                                                                                                                                                                                                                                                                                                                                                                                                                                                                              | SOHC, 4 valves                                  |
| BORE x STROKE                  | 102.0 x 84.0mm                                                 | : 102.0 x 84.0mm                                                                                                                                                                                                                                                                                                                                                                                                                                                                                                                                                                                                                                                                                                                                                                                                                                                                                                                                                                                                                                                                                                                                                                                                                                                                                                                                                                                                                                                                                                                                                                                                                                                                                                                                                                                                                                                                                                                                                                                                                                                                                                               | : 102.0 x 84.0mm                                               | : 102.0 x 84.0mm                                                                                                                                                                                                                                                                                                                                                                                                                                                                                                                                                                                                                                                                                                                                                                                                                                                                                                                                                                                                                                                                                                                                                                                                                                                                                                                                                                                                                                                                                                                                                                                                                                                                                                                                                                                                                                                                                                                                                                                                                                                                                                              | : 84.5 x 75.0mm                                 |
| COMPRESSION RATIO              | 9.2:1                                                          | 9.2:1                                                                                                                                                                                                                                                                                                                                                                                                                                                                                                                                                                                                                                                                                                                                                                                                                                                                                                                                                                                                                                                                                                                                                                                                                                                                                                                                                                                                                                                                                                                                                                                                                                                                                                                                                                                                                                                                                                                                                                                                                                                                                                                          | 9.2:1                                                          | 9.2:1                                                                                                                                                                                                                                                                                                                                                                                                                                                                                                                                                                                                                                                                                                                                                                                                                                                                                                                                                                                                                                                                                                                                                                                                                                                                                                                                                                                                                                                                                                                                                                                                                                                                                                                                                                                                                                                                                                                                                                                                                                                                                                                         | : 10.0:1                                        |
| CARBURETION                    | Yamaha Fuel Injection (YFI), 41mm                              | : Yamaha Fuel Injection (YFI), 41mm                                                                                                                                                                                                                                                                                                                                                                                                                                                                                                                                                                                                                                                                                                                                                                                                                                                                                                                                                                                                                                                                                                                                                                                                                                                                                                                                                                                                                                                                                                                                                                                                                                                                                                                                                                                                                                                                                                                                                                                                                                                                                            | : Yamaha Fuel Injection (YFI), 41mm                            | : Yamaha Fuel Injection (YFI), 41mm                                                                                                                                                                                                                                                                                                                                                                                                                                                                                                                                                                                                                                                                                                                                                                                                                                                                                                                                                                                                                                                                                                                                                                                                                                                                                                                                                                                                                                                                                                                                                                                                                                                                                                                                                                                                                                                                                                                                                                                                                                                                                           | : Mikuni® 33mm BSR                              |
| IGNITION                       | 32 Bit ECU                                                     | 32 Bit ECU                                                                                                                                                                                                                                                                                                                                                                                                                                                                                                                                                                                                                                                                                                                                                                                                                                                                                                                                                                                                                                                                                                                                                                                                                                                                                                                                                                                                                                                                                                                                                                                                                                                                                                                                                                                                                                                                                                                                                                                                                                                                                                                     | : 32 Bit ECU                                                   | 32 Bit ECU                                                                                                                                                                                                                                                                                                                                                                                                                                                                                                                                                                                                                                                                                                                                                                                                                                                                                                                                                                                                                                                                                                                                                                                                                                                                                                                                                                                                                                                                                                                                                                                                                                                                                                                                                                                                                                                                                                                                                                                                                                                                                                                    | : DC-CDI                                        |
| STARTING SYSTEM                | Electric                                                       | Electric Leave The State of the | : Electric                                                     | Electric                                                                                                                                                                                                                                                                                                                                                                                                                                                                                                                                                                                                                                                                                                                                                                                                                                                                                                                                                                                                                                                                                                                                                                                                                                                                                                                                                                                                                                                                                                                                                                                                                                                                                                                                                                                                                                                                                                                                                                                                                                                                                                                      | Electric                                        |
| TRANSMISSION                   | Yamaha Ultramatic® V-belt with                                 | Yamaha Ultramatic® V-belt with                                                                                                                                                                                                                                                                                                                                                                                                                                                                                                                                                                                                                                                                                                                                                                                                                                                                                                                                                                                                                                                                                                                                                                                                                                                                                                                                                                                                                                                                                                                                                                                                                                                                                                                                                                                                                                                                                                                                                                                                                                                                                                 | Yamaha Ultramatic <sup>®</sup> V-belt with                     | Yamaha Ultramatic® V-belt with                                                                                                                                                                                                                                                                                                                                                                                                                                                                                                                                                                                                                                                                                                                                                                                                                                                                                                                                                                                                                                                                                                                                                                                                                                                                                                                                                                                                                                                                                                                                                                                                                                                                                                                                                                                                                                                                                                                                                                                                                                                                                                | Yamaha Ultramatic® V-belt with                  |
|                                | all-wheel engine braking/H, L, N, R                            | all-wheel engine braking/H, L, N, R                                                                                                                                                                                                                                                                                                                                                                                                                                                                                                                                                                                                                                                                                                                                                                                                                                                                                                                                                                                                                                                                                                                                                                                                                                                                                                                                                                                                                                                                                                                                                                                                                                                                                                                                                                                                                                                                                                                                                                                                                                                                                            | all-wheel engine braking/H, L, N, R                            | all-wheel engine braking/H, L, N, R                                                                                                                                                                                                                                                                                                                                                                                                                                                                                                                                                                                                                                                                                                                                                                                                                                                                                                                                                                                                                                                                                                                                                                                                                                                                                                                                                                                                                                                                                                                                                                                                                                                                                                                                                                                                                                                                                                                                                                                                                                                                                           | all-wheel engine braking/H, L, N, R             |
| DRIVE TRAIN                    | Yamaha On-Command® pushbutton; 3-way locking                   | • Yamaha On-Command® pushbutton; 3-way locking                                                                                                                                                                                                                                                                                                                                                                                                                                                                                                                                                                                                                                                                                                                                                                                                                                                                                                                                                                                                                                                                                                                                                                                                                                                                                                                                                                                                                                                                                                                                                                                                                                                                                                                                                                                                                                                                                                                                                                                                                                                                                 | Yamaha On-Command® pushbutton; 3-way locking                   | Yamaha On-Command® pushbutton; 3-way locking                                                                                                                                                                                                                                                                                                                                                                                                                                                                                                                                                                                                                                                                                                                                                                                                                                                                                                                                                                                                                                                                                                                                                                                                                                                                                                                                                                                                                                                                                                                                                                                                                                                                                                                                                                                                                                                                                                                                                                                                                                                                                  | Yamaha On-Command® pushbutton; 3-way locking    |
|                                | differential; 2WD, 4WD, locked 4WD; shaft drive                | differential; 2WD, 4WD, locked 4WD; shaft drive                                                                                                                                                                                                                                                                                                                                                                                                                                                                                                                                                                                                                                                                                                                                                                                                                                                                                                                                                                                                                                                                                                                                                                                                                                                                                                                                                                                                                                                                                                                                                                                                                                                                                                                                                                                                                                                                                                                                                                                                                                                                                | differential; 2WD, 4WD, locked 4WD; shaft drive                | differential; 2WD, 4WD, locked 4WD; shaft drive                                                                                                                                                                                                                                                                                                                                                                                                                                                                                                                                                                                                                                                                                                                                                                                                                                                                                                                                                                                                                                                                                                                                                                                                                                                                                                                                                                                                                                                                                                                                                                                                                                                                                                                                                                                                                                                                                                                                                                                                                                                                               | differential; 2WD, 4WD, locked 4WD; shaft drive |
| CHASSIS                        |                                                                |                                                                                                                                                                                                                                                                                                                                                                                                                                                                                                                                                                                                                                                                                                                                                                                                                                                                                                                                                                                                                                                                                                                                                                                                                                                                                                                                                                                                                                                                                                                                                                                                                                                                                                                                                                                                                                                                                                                                                                                                                                                                                                                                |                                                                |                                                                                                                                                                                                                                                                                                                                                                                                                                                                                                                                                                                                                                                                                                                                                                                                                                                                                                                                                                                                                                                                                                                                                                                                                                                                                                                                                                                                                                                                                                                                                                                                                                                                                                                                                                                                                                                                                                                                                                                                                                                                                                                               |                                                 |
| FRONT SUSPENSION               | Independent double wishbone;                                   | : Independent double wishbone;                                                                                                                                                                                                                                                                                                                                                                                                                                                                                                                                                                                                                                                                                                                                                                                                                                                                                                                                                                                                                                                                                                                                                                                                                                                                                                                                                                                                                                                                                                                                                                                                                                                                                                                                                                                                                                                                                                                                                                                                                                                                                                 | : Independent double wishbone;                                 | : Independent double wishbone;                                                                                                                                                                                                                                                                                                                                                                                                                                                                                                                                                                                                                                                                                                                                                                                                                                                                                                                                                                                                                                                                                                                                                                                                                                                                                                                                                                                                                                                                                                                                                                                                                                                                                                                                                                                                                                                                                                                                                                                                                                                                                                | : Independent double wishbone;                  |
|                                | 5-way preload adjustment, 7.3-in travel                        | 5-way preload adjustment, 7.3-in travel                                                                                                                                                                                                                                                                                                                                                                                                                                                                                                                                                                                                                                                                                                                                                                                                                                                                                                                                                                                                                                                                                                                                                                                                                                                                                                                                                                                                                                                                                                                                                                                                                                                                                                                                                                                                                                                                                                                                                                                                                                                                                        | : 5-way preload adjustment, 7.3-in travel                      | 5-way preload adjustment, 7.3-in travel                                                                                                                                                                                                                                                                                                                                                                                                                                                                                                                                                                                                                                                                                                                                                                                                                                                                                                                                                                                                                                                                                                                                                                                                                                                                                                                                                                                                                                                                                                                                                                                                                                                                                                                                                                                                                                                                                                                                                                                                                                                                                       | 5-way preload adjustment, 7.3-in travel         |
| REAR SUSPENSION                | Independent double wishbone;                                   | : Independent double wishbone;                                                                                                                                                                                                                                                                                                                                                                                                                                                                                                                                                                                                                                                                                                                                                                                                                                                                                                                                                                                                                                                                                                                                                                                                                                                                                                                                                                                                                                                                                                                                                                                                                                                                                                                                                                                                                                                                                                                                                                                                                                                                                                 | : Independent double wishbone;                                 | : Independent double wishbone;                                                                                                                                                                                                                                                                                                                                                                                                                                                                                                                                                                                                                                                                                                                                                                                                                                                                                                                                                                                                                                                                                                                                                                                                                                                                                                                                                                                                                                                                                                                                                                                                                                                                                                                                                                                                                                                                                                                                                                                                                                                                                                | : Independent double wishbone;                  |
|                                | 5-way preload adjustment, 7.3-in travel                        | : 5-way preload adjustment, 7.3-in travel                                                                                                                                                                                                                                                                                                                                                                                                                                                                                                                                                                                                                                                                                                                                                                                                                                                                                                                                                                                                                                                                                                                                                                                                                                                                                                                                                                                                                                                                                                                                                                                                                                                                                                                                                                                                                                                                                                                                                                                                                                                                                      | : 5-way preload adjustment, 7.3-in travel                      | : 5-way preload adjustment, 7.3-in travel                                                                                                                                                                                                                                                                                                                                                                                                                                                                                                                                                                                                                                                                                                                                                                                                                                                                                                                                                                                                                                                                                                                                                                                                                                                                                                                                                                                                                                                                                                                                                                                                                                                                                                                                                                                                                                                                                                                                                                                                                                                                                     | : 5-way preload adjustment, 7.3-in travel       |
| FRONT BRAKES                   | Dual hydraulic disc, twin-piston                               | : Dual hydraulic disc, twin-piston                                                                                                                                                                                                                                                                                                                                                                                                                                                                                                                                                                                                                                                                                                                                                                                                                                                                                                                                                                                                                                                                                                                                                                                                                                                                                                                                                                                                                                                                                                                                                                                                                                                                                                                                                                                                                                                                                                                                                                                                                                                                                             | : Dual hydraulic disc, twin-piston                             | : Dual hydraulic disc, twin-piston                                                                                                                                                                                                                                                                                                                                                                                                                                                                                                                                                                                                                                                                                                                                                                                                                                                                                                                                                                                                                                                                                                                                                                                                                                                                                                                                                                                                                                                                                                                                                                                                                                                                                                                                                                                                                                                                                                                                                                                                                                                                                            | : Dual hydraulic disc, twin-piston              |
| REAR BRAKES                    | Dual hydraulic disc                                            | : Dual hydraulic disc                                                                                                                                                                                                                                                                                                                                                                                                                                                                                                                                                                                                                                                                                                                                                                                                                                                                                                                                                                                                                                                                                                                                                                                                                                                                                                                                                                                                                                                                                                                                                                                                                                                                                                                                                                                                                                                                                                                                                                                                                                                                                                          | : Dual hydraulic disc                                          | : Dual hydraulic disc                                                                                                                                                                                                                                                                                                                                                                                                                                                                                                                                                                                                                                                                                                                                                                                                                                                                                                                                                                                                                                                                                                                                                                                                                                                                                                                                                                                                                                                                                                                                                                                                                                                                                                                                                                                                                                                                                                                                                                                                                                                                                                         | : Hydraulic disc, self-adjusting, shaft mounted |
| FRONT TIRES                    | AT25x8-12 NHS                                                  | AT25x8-12 NHS                                                                                                                                                                                                                                                                                                                                                                                                                                                                                                                                                                                                                                                                                                                                                                                                                                                                                                                                                                                                                                                                                                                                                                                                                                                                                                                                                                                                                                                                                                                                                                                                                                                                                                                                                                                                                                                                                                                                                                                                                                                                                                                  | AT25x8-12 NHS                                                  | AT25x8-12 NHS                                                                                                                                                                                                                                                                                                                                                                                                                                                                                                                                                                                                                                                                                                                                                                                                                                                                                                                                                                                                                                                                                                                                                                                                                                                                                                                                                                                                                                                                                                                                                                                                                                                                                                                                                                                                                                                                                                                                                                                                                                                                                                                 | AT25x8-12 NHS                                   |
| REAR TIRES                     | AT25x10-12 NHS                                                 | AT25x10-12 NHS                                                                                                                                                                                                                                                                                                                                                                                                                                                                                                                                                                                                                                                                                                                                                                                                                                                                                                                                                                                                                                                                                                                                                                                                                                                                                                                                                                                                                                                                                                                                                                                                                                                                                                                                                                                                                                                                                                                                                                                                                                                                                                                 | AT25x10-12 NHS                                                 | AT25x10-12 NHS                                                                                                                                                                                                                                                                                                                                                                                                                                                                                                                                                                                                                                                                                                                                                                                                                                                                                                                                                                                                                                                                                                                                                                                                                                                                                                                                                                                                                                                                                                                                                                                                                                                                                                                                                                                                                                                                                                                                                                                                                                                                                                                | AT25x10-12 NHS                                  |
| DIMENSIONS                     |                                                                |                                                                                                                                                                                                                                                                                                                                                                                                                                                                                                                                                                                                                                                                                                                                                                                                                                                                                                                                                                                                                                                                                                                                                                                                                                                                                                                                                                                                                                                                                                                                                                                                                                                                                                                                                                                                                                                                                                                                                                                                                                                                                                                                |                                                                | THE REPORT OF THE PARTY OF THE |                                                 |
| OVERALL DIMENSIONS (L x W x H) | 113.6 x 54.4 x 73 in                                           | : 113.6 x 54.4 x 73 in                                                                                                                                                                                                                                                                                                                                                                                                                                                                                                                                                                                                                                                                                                                                                                                                                                                                                                                                                                                                                                                                                                                                                                                                                                                                                                                                                                                                                                                                                                                                                                                                                                                                                                                                                                                                                                                                                                                                                                                                                                                                                                         | : 113.6 x 54.4 x 73 in                                         | : 113.6 x 54.4 x 73 in                                                                                                                                                                                                                                                                                                                                                                                                                                                                                                                                                                                                                                                                                                                                                                                                                                                                                                                                                                                                                                                                                                                                                                                                                                                                                                                                                                                                                                                                                                                                                                                                                                                                                                                                                                                                                                                                                                                                                                                                                                                                                                        | : 113.6 x 54.4 x 73 in                          |
| WHEELBASE                      | 75.2 in                                                        | . 75.2 in                                                                                                                                                                                                                                                                                                                                                                                                                                                                                                                                                                                                                                                                                                                                                                                                                                                                                                                                                                                                                                                                                                                                                                                                                                                                                                                                                                                                                                                                                                                                                                                                                                                                                                                                                                                                                                                                                                                                                                                                                                                                                                                      | : 75.2 in                                                      | 75.2 in                                                                                                                                                                                                                                                                                                                                                                                                                                                                                                                                                                                                                                                                                                                                                                                                                                                                                                                                                                                                                                                                                                                                                                                                                                                                                                                                                                                                                                                                                                                                                                                                                                                                                                                                                                                                                                                                                                                                                                                                                                                                                                                       | 75.2 in                                         |
| TURNING RADIUS                 | 153.5 in                                                       | : 153.5 in                                                                                                                                                                                                                                                                                                                                                                                                                                                                                                                                                                                                                                                                                                                                                                                                                                                                                                                                                                                                                                                                                                                                                                                                                                                                                                                                                                                                                                                                                                                                                                                                                                                                                                                                                                                                                                                                                                                                                                                                                                                                                                                     | : 153.5 in                                                     | : 153.5 in                                                                                                                                                                                                                                                                                                                                                                                                                                                                                                                                                                                                                                                                                                                                                                                                                                                                                                                                                                                                                                                                                                                                                                                                                                                                                                                                                                                                                                                                                                                                                                                                                                                                                                                                                                                                                                                                                                                                                                                                                                                                                                                    | : 153.5 in                                      |
| GROUND CLEARANCE               | 12.1 in                                                        | : 12.1 in                                                                                                                                                                                                                                                                                                                                                                                                                                                                                                                                                                                                                                                                                                                                                                                                                                                                                                                                                                                                                                                                                                                                                                                                                                                                                                                                                                                                                                                                                                                                                                                                                                                                                                                                                                                                                                                                                                                                                                                                                                                                                                                      | : 12.1 in                                                      | 12.1 in                                                                                                                                                                                                                                                                                                                                                                                                                                                                                                                                                                                                                                                                                                                                                                                                                                                                                                                                                                                                                                                                                                                                                                                                                                                                                                                                                                                                                                                                                                                                                                                                                                                                                                                                                                                                                                                                                                                                                                                                                                                                                                                       | : 12.1 in                                       |
| FUEL CAPACITY                  | 7.9 gal                                                        | : 7.9 gal                                                                                                                                                                                                                                                                                                                                                                                                                                                                                                                                                                                                                                                                                                                                                                                                                                                                                                                                                                                                                                                                                                                                                                                                                                                                                                                                                                                                                                                                                                                                                                                                                                                                                                                                                                                                                                                                                                                                                                                                                                                                                                                      | : 7.9 gal                                                      | : 7.9 gal                                                                                                                                                                                                                                                                                                                                                                                                                                                                                                                                                                                                                                                                                                                                                                                                                                                                                                                                                                                                                                                                                                                                                                                                                                                                                                                                                                                                                                                                                                                                                                                                                                                                                                                                                                                                                                                                                                                                                                                                                                                                                                                     | : 7.9 gal                                       |
| DRY WEIGHT                     | 1124 lb                                                        | : 1140 lb                                                                                                                                                                                                                                                                                                                                                                                                                                                                                                                                                                                                                                                                                                                                                                                                                                                                                                                                                                                                                                                                                                                                                                                                                                                                                                                                                                                                                                                                                                                                                                                                                                                                                                                                                                                                                                                                                                                                                                                                                                                                                                                      | : 1140 lb                                                      | : 1140 lb                                                                                                                                                                                                                                                                                                                                                                                                                                                                                                                                                                                                                                                                                                                                                                                                                                                                                                                                                                                                                                                                                                                                                                                                                                                                                                                                                                                                                                                                                                                                                                                                                                                                                                                                                                                                                                                                                                                                                                                                                                                                                                                     | : 1031 lb                                       |
| BED CAPACITY                   | 400 lb                                                         | : 400 lb                                                                                                                                                                                                                                                                                                                                                                                                                                                                                                                                                                                                                                                                                                                                                                                                                                                                                                                                                                                                                                                                                                                                                                                                                                                                                                                                                                                                                                                                                                                                                                                                                                                                                                                                                                                                                                                                                                                                                                                                                                                                                                                       | : 400 lb                                                       | : 400 lb                                                                                                                                                                                                                                                                                                                                                                                                                                                                                                                                                                                                                                                                                                                                                                                                                                                                                                                                                                                                                                                                                                                                                                                                                                                                                                                                                                                                                                                                                                                                                                                                                                                                                                                                                                                                                                                                                                                                                                                                                                                                                                                      | : 400 lb                                        |
| TOWING CAPACITY                | 1212 lb                                                        | 1212 lb                                                                                                                                                                                                                                                                                                                                                                                                                                                                                                                                                                                                                                                                                                                                                                                                                                                                                                                                                                                                                                                                                                                                                                                                                                                                                                                                                                                                                                                                                                                                                                                                                                                                                                                                                                                                                                                                                                                                                                                                                                                                                                                        | : 1212 lb                                                      | 1212 lb                                                                                                                                                                                                                                                                                                                                                                                                                                                                                                                                                                                                                                                                                                                                                                                                                                                                                                                                                                                                                                                                                                                                                                                                                                                                                                                                                                                                                                                                                                                                                                                                                                                                                                                                                                                                                                                                                                                                                                                                                                                                                                                       | : 1212 lb                                       |
| INSTRUMENTATION                | Digital LCD multifunction display; speedometer, odometer,      | Digital LCD multifunction display; speedometer, odometer,                                                                                                                                                                                                                                                                                                                                                                                                                                                                                                                                                                                                                                                                                                                                                                                                                                                                                                                                                                                                                                                                                                                                                                                                                                                                                                                                                                                                                                                                                                                                                                                                                                                                                                                                                                                                                                                                                                                                                                                                                                                                      | Digital LCD multifunction display; speedometer, odometer,      | Digital LCD multifunction display; speedometer, odometer,                                                                                                                                                                                                                                                                                                                                                                                                                                                                                                                                                                                                                                                                                                                                                                                                                                                                                                                                                                                                                                                                                                                                                                                                                                                                                                                                                                                                                                                                                                                                                                                                                                                                                                                                                                                                                                                                                                                                                                                                                                                                     | Fuel sight gauge, 4WD Indicator lights          |
|                                | dual tripmeter, hourmeter, clock, fuel gauge and gear position | dual tripmeter, hourmeter, clock, fuel gauge and gear position                                                                                                                                                                                                                                                                                                                                                                                                                                                                                                                                                                                                                                                                                                                                                                                                                                                                                                                                                                                                                                                                                                                                                                                                                                                                                                                                                                                                                                                                                                                                                                                                                                                                                                                                                                                                                                                                                                                                                                                                                                                                 | dual tripmeter, hourmeter, clock, fuel gauge and gear position | dual tripmeter, hourmeter, clock, fuel gauge and gear position                                                                                                                                                                                                                                                                                                                                                                                                                                                                                                                                                                                                                                                                                                                                                                                                                                                                                                                                                                                                                                                                                                                                                                                                                                                                                                                                                                                                                                                                                                                                                                                                                                                                                                                                                                                                                                                                                                                                                                                                                                                                | (optional digital speedometer/fuel gauge)       |
| LIGHTING                       | Dual 30W Krypton multireflector headlights &                   | Dual 30W Krypton multireflector headlights &                                                                                                                                                                                                                                                                                                                                                                                                                                                                                                                                                                                                                                                                                                                                                                                                                                                                                                                                                                                                                                                                                                                                                                                                                                                                                                                                                                                                                                                                                                                                                                                                                                                                                                                                                                                                                                                                                                                                                                                                                                                                                   | Dual 30W Krypton multireflector headlights &                   | Dual 30W Krypton multireflector headlights &                                                                                                                                                                                                                                                                                                                                                                                                                                                                                                                                                                                                                                                                                                                                                                                                                                                                                                                                                                                                                                                                                                                                                                                                                                                                                                                                                                                                                                                                                                                                                                                                                                                                                                                                                                                                                                                                                                                                                                                                                                                                                  | Dual 30W Krypton multireflector headlights &    |
|                                | dual 21/5W brakelight                                          | dual 21/5W brakelights                                                                                                                                                                                                                                                                                                                                                                                                                                                                                                                                                                                                                                                                                                                                                                                                                                                                                                                                                                                                                                                                                                                                                                                                                                                                                                                                                                                                                                                                                                                                                                                                                                                                                                                                                                                                                                                                                                                                                                                                                                                                                                         | dual 21/5W brakelights                                         | dual 21/5W brakelights                                                                                                                                                                                                                                                                                                                                                                                                                                                                                                                                                                                                                                                                                                                                                                                                                                                                                                                                                                                                                                                                                                                                                                                                                                                                                                                                                                                                                                                                                                                                                                                                                                                                                                                                                                                                                                                                                                                                                                                                                                                                                                        | dual 21/5W brakelights                          |
| COLOR                          | No.                                                            |                                                                                                                                                                                                                                                                                                                                                                                                                                                                                                                                                                                                                                                                                                                                                                                                                                                                                                                                                                                                                                                                                                                                                                                                                                                                                                                                                                                                                                                                                                                                                                                                                                                                                                                                                                                                                                                                                                                                                                                                                                                                                                                                |                                                                |                                                                                                                                                                                                                                                                                                                                                                                                                                                                                                                                                                                                                                                                                                                                                                                                                                                                                                                                                                                                                                                                                                                                                                                                                                                                                                                                                                                                                                                                                                                                                                                                                                                                                                                                                                                                                                                                                                                                                                                                                                                                                                                               | Manager and the second                          |
|                                | Hunter Green                                                   | Red                                                                                                                                                                                                                                                                                                                                                                                                                                                                                                                                                                                                                                                                                                                                                                                                                                                                                                                                                                                                                                                                                                                                                                                                                                                                                                                                                                                                                                                                                                                                                                                                                                                                                                                                                                                                                                                                                                                                                                                                                                                                                                                            | Red Midnight Armor                                             | Realtree® AP HD® Camouflage                                                                                                                                                                                                                                                                                                                                                                                                                                                                                                                                                                                                                                                                                                                                                                                                                                                                                                                                                                                                                                                                                                                                                                                                                                                                                                                                                                                                                                                                                                                                                                                                                                                                                                                                                                                                                                                                                                                                                                                                                                                                                                   | Hunter Green                                    |
|                                | nuller ofeen                                                   | neu                                                                                                                                                                                                                                                                                                                                                                                                                                                                                                                                                                                                                                                                                                                                                                                                                                                                                                                                                                                                                                                                                                                                                                                                                                                                                                                                                                                                                                                                                                                                                                                                                                                                                                                                                                                                                                                                                                                                                                                                                                                                                                                            | Neu Mullight Armor                                             | Realtiee Ar nu Camountage                                                                                                                                                                                                                                                                                                                                                                                                                                                                                                                                                                                                                                                                                                                                                                                                                                                                                                                                                                                                                                                                                                                                                                                                                                                                                                                                                                                                                                                                                                                                                                                                                                                                                                                                                                                                                                                                                                                                                                                                                                                                                                     | nullter oreell                                  |