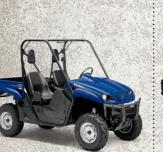

# 2009 SPECS

| ENGINE                         | RHINO 700 FI AUTOMATIC 4x4                                     | RHINO 700 FI AUTOMATIC 4x4 SPECIAL EDITION                                                                                                                                                                                                                                                                                                                                                                                                                                                                                                                                                                                                                                                                                                                                                                                                                                                                                                                                                                                                                                                                                                                                                                                                                                                                                                                                                                                                                                                                                                                                                                                                                                                                                                                                                                                                                                                                                                                                                                                                                                                                                     | RHINO 700 FI AUTOMATIC 4x4 SPORT EDITION                       | RHINO 700 FI AUTOMATIC 4x4 DUCKS UNLIMITED® EDITION                                                                                                                                                                                                                                                                                                                                                                                                                                                                                                                                                                                                                                                                                                                                                                                                                                                                                                                                                                                                                                                                                                                                                                                                                                                                                                                                                                                                                                                                                                                                                                                                                                                                                                                                                                                                                                                                                                                                                                                                                                                                           | RHINO 450 AUTOMATIC 4x4                         |
|--------------------------------|----------------------------------------------------------------|--------------------------------------------------------------------------------------------------------------------------------------------------------------------------------------------------------------------------------------------------------------------------------------------------------------------------------------------------------------------------------------------------------------------------------------------------------------------------------------------------------------------------------------------------------------------------------------------------------------------------------------------------------------------------------------------------------------------------------------------------------------------------------------------------------------------------------------------------------------------------------------------------------------------------------------------------------------------------------------------------------------------------------------------------------------------------------------------------------------------------------------------------------------------------------------------------------------------------------------------------------------------------------------------------------------------------------------------------------------------------------------------------------------------------------------------------------------------------------------------------------------------------------------------------------------------------------------------------------------------------------------------------------------------------------------------------------------------------------------------------------------------------------------------------------------------------------------------------------------------------------------------------------------------------------------------------------------------------------------------------------------------------------------------------------------------------------------------------------------------------------|----------------------------------------------------------------|-------------------------------------------------------------------------------------------------------------------------------------------------------------------------------------------------------------------------------------------------------------------------------------------------------------------------------------------------------------------------------------------------------------------------------------------------------------------------------------------------------------------------------------------------------------------------------------------------------------------------------------------------------------------------------------------------------------------------------------------------------------------------------------------------------------------------------------------------------------------------------------------------------------------------------------------------------------------------------------------------------------------------------------------------------------------------------------------------------------------------------------------------------------------------------------------------------------------------------------------------------------------------------------------------------------------------------------------------------------------------------------------------------------------------------------------------------------------------------------------------------------------------------------------------------------------------------------------------------------------------------------------------------------------------------------------------------------------------------------------------------------------------------------------------------------------------------------------------------------------------------------------------------------------------------------------------------------------------------------------------------------------------------------------------------------------------------------------------------------------------------|-------------------------------------------------|
| TYPE                           | 686cc liquid-cooled w/fan, 4-stroke;                           | 686cc liquid-cooled w/fan, 4-stroke;                                                                                                                                                                                                                                                                                                                                                                                                                                                                                                                                                                                                                                                                                                                                                                                                                                                                                                                                                                                                                                                                                                                                                                                                                                                                                                                                                                                                                                                                                                                                                                                                                                                                                                                                                                                                                                                                                                                                                                                                                                                                                           | 686cc liquid-cooled w/fan, 4-stroke;                           | 686cc liquid-cooled w/fan, 4-stroke;                                                                                                                                                                                                                                                                                                                                                                                                                                                                                                                                                                                                                                                                                                                                                                                                                                                                                                                                                                                                                                                                                                                                                                                                                                                                                                                                                                                                                                                                                                                                                                                                                                                                                                                                                                                                                                                                                                                                                                                                                                                                                          | 421cc liquid-cooled w/fan, 4-stroke;            |
|                                | SOHC, 4 valves                                                 | SOHC, 4 valves                                                                                                                                                                                                                                                                                                                                                                                                                                                                                                                                                                                                                                                                                                                                                                                                                                                                                                                                                                                                                                                                                                                                                                                                                                                                                                                                                                                                                                                                                                                                                                                                                                                                                                                                                                                                                                                                                                                                                                                                                                                                                                                 | SOHC, 4 valves                                                 | : SOHC, 4 valves                                                                                                                                                                                                                                                                                                                                                                                                                                                                                                                                                                                                                                                                                                                                                                                                                                                                                                                                                                                                                                                                                                                                                                                                                                                                                                                                                                                                                                                                                                                                                                                                                                                                                                                                                                                                                                                                                                                                                                                                                                                                                                              | SOHC, 4 valves                                  |
| BORE x STROKE                  | 102.0 x 84.0mm                                                 | : 102.0 x 84.0mm                                                                                                                                                                                                                                                                                                                                                                                                                                                                                                                                                                                                                                                                                                                                                                                                                                                                                                                                                                                                                                                                                                                                                                                                                                                                                                                                                                                                                                                                                                                                                                                                                                                                                                                                                                                                                                                                                                                                                                                                                                                                                                               | : 102.0 x 84.0mm                                               | : 102.0 x 84.0mm                                                                                                                                                                                                                                                                                                                                                                                                                                                                                                                                                                                                                                                                                                                                                                                                                                                                                                                                                                                                                                                                                                                                                                                                                                                                                                                                                                                                                                                                                                                                                                                                                                                                                                                                                                                                                                                                                                                                                                                                                                                                                                              | : 84.5 x 75.0mm                                 |
| COMPRESSION RATIO              | 9.2:1                                                          | 9.2:1                                                                                                                                                                                                                                                                                                                                                                                                                                                                                                                                                                                                                                                                                                                                                                                                                                                                                                                                                                                                                                                                                                                                                                                                                                                                                                                                                                                                                                                                                                                                                                                                                                                                                                                                                                                                                                                                                                                                                                                                                                                                                                                          | 9.2:1                                                          | 9.2:1                                                                                                                                                                                                                                                                                                                                                                                                                                                                                                                                                                                                                                                                                                                                                                                                                                                                                                                                                                                                                                                                                                                                                                                                                                                                                                                                                                                                                                                                                                                                                                                                                                                                                                                                                                                                                                                                                                                                                                                                                                                                                                                         | : 10.0:1                                        |
| CARBURETION                    | Yamaha Fuel Injection (YFI), 41mm                              | : Yamaha Fuel Injection (YFI), 41mm                                                                                                                                                                                                                                                                                                                                                                                                                                                                                                                                                                                                                                                                                                                                                                                                                                                                                                                                                                                                                                                                                                                                                                                                                                                                                                                                                                                                                                                                                                                                                                                                                                                                                                                                                                                                                                                                                                                                                                                                                                                                                            | : Yamaha Fuel Injection (YFI), 41mm                            | : Yamaha Fuel Injection (YFI), 41mm                                                                                                                                                                                                                                                                                                                                                                                                                                                                                                                                                                                                                                                                                                                                                                                                                                                                                                                                                                                                                                                                                                                                                                                                                                                                                                                                                                                                                                                                                                                                                                                                                                                                                                                                                                                                                                                                                                                                                                                                                                                                                           | : Mikuni® 33mm BSR                              |
| IGNITION                       | 32 Bit ECU                                                     | 32 Bit ECU                                                                                                                                                                                                                                                                                                                                                                                                                                                                                                                                                                                                                                                                                                                                                                                                                                                                                                                                                                                                                                                                                                                                                                                                                                                                                                                                                                                                                                                                                                                                                                                                                                                                                                                                                                                                                                                                                                                                                                                                                                                                                                                     | : 32 Bit ECU                                                   | 32 Bit ECU                                                                                                                                                                                                                                                                                                                                                                                                                                                                                                                                                                                                                                                                                                                                                                                                                                                                                                                                                                                                                                                                                                                                                                                                                                                                                                                                                                                                                                                                                                                                                                                                                                                                                                                                                                                                                                                                                                                                                                                                                                                                                                                    | : DC-CDI                                        |
| STARTING SYSTEM                | Electric                                                       | Electric Leave The State of the | : Electric                                                     | Electric                                                                                                                                                                                                                                                                                                                                                                                                                                                                                                                                                                                                                                                                                                                                                                                                                                                                                                                                                                                                                                                                                                                                                                                                                                                                                                                                                                                                                                                                                                                                                                                                                                                                                                                                                                                                                                                                                                                                                                                                                                                                                                                      | Electric                                        |
| TRANSMISSION                   | Yamaha Ultramatic® V-belt with                                 | Yamaha Ultramatic® V-belt with                                                                                                                                                                                                                                                                                                                                                                                                                                                                                                                                                                                                                                                                                                                                                                                                                                                                                                                                                                                                                                                                                                                                                                                                                                                                                                                                                                                                                                                                                                                                                                                                                                                                                                                                                                                                                                                                                                                                                                                                                                                                                                 | Yamaha Ultramatic <sup>®</sup> V-belt with                     | Yamaha Ultramatic® V-belt with                                                                                                                                                                                                                                                                                                                                                                                                                                                                                                                                                                                                                                                                                                                                                                                                                                                                                                                                                                                                                                                                                                                                                                                                                                                                                                                                                                                                                                                                                                                                                                                                                                                                                                                                                                                                                                                                                                                                                                                                                                                                                                | Yamaha Ultramatic® V-belt with                  |
|                                | all-wheel engine braking/H, L, N, R                            | all-wheel engine braking/H, L, N, R                                                                                                                                                                                                                                                                                                                                                                                                                                                                                                                                                                                                                                                                                                                                                                                                                                                                                                                                                                                                                                                                                                                                                                                                                                                                                                                                                                                                                                                                                                                                                                                                                                                                                                                                                                                                                                                                                                                                                                                                                                                                                            | all-wheel engine braking/H, L, N, R                            | all-wheel engine braking/H, L, N, R                                                                                                                                                                                                                                                                                                                                                                                                                                                                                                                                                                                                                                                                                                                                                                                                                                                                                                                                                                                                                                                                                                                                                                                                                                                                                                                                                                                                                                                                                                                                                                                                                                                                                                                                                                                                                                                                                                                                                                                                                                                                                           | all-wheel engine braking/H, L, N, R             |
| DRIVE TRAIN                    | Yamaha On-Command® pushbutton; 3-way locking                   | • Yamaha On-Command® pushbutton; 3-way locking                                                                                                                                                                                                                                                                                                                                                                                                                                                                                                                                                                                                                                                                                                                                                                                                                                                                                                                                                                                                                                                                                                                                                                                                                                                                                                                                                                                                                                                                                                                                                                                                                                                                                                                                                                                                                                                                                                                                                                                                                                                                                 | Yamaha On-Command® pushbutton; 3-way locking                   | Yamaha On-Command® pushbutton; 3-way locking                                                                                                                                                                                                                                                                                                                                                                                                                                                                                                                                                                                                                                                                                                                                                                                                                                                                                                                                                                                                                                                                                                                                                                                                                                                                                                                                                                                                                                                                                                                                                                                                                                                                                                                                                                                                                                                                                                                                                                                                                                                                                  | Yamaha On-Command® pushbutton; 3-way locking    |
|                                | differential; 2WD, 4WD, locked 4WD; shaft drive                | differential; 2WD, 4WD, locked 4WD; shaft drive                                                                                                                                                                                                                                                                                                                                                                                                                                                                                                                                                                                                                                                                                                                                                                                                                                                                                                                                                                                                                                                                                                                                                                                                                                                                                                                                                                                                                                                                                                                                                                                                                                                                                                                                                                                                                                                                                                                                                                                                                                                                                | differential; 2WD, 4WD, locked 4WD; shaft drive                | differential; 2WD, 4WD, locked 4WD; shaft drive                                                                                                                                                                                                                                                                                                                                                                                                                                                                                                                                                                                                                                                                                                                                                                                                                                                                                                                                                                                                                                                                                                                                                                                                                                                                                                                                                                                                                                                                                                                                                                                                                                                                                                                                                                                                                                                                                                                                                                                                                                                                               | differential; 2WD, 4WD, locked 4WD; shaft drive |
| CHASSIS                        |                                                                |                                                                                                                                                                                                                                                                                                                                                                                                                                                                                                                                                                                                                                                                                                                                                                                                                                                                                                                                                                                                                                                                                                                                                                                                                                                                                                                                                                                                                                                                                                                                                                                                                                                                                                                                                                                                                                                                                                                                                                                                                                                                                                                                |                                                                |                                                                                                                                                                                                                                                                                                                                                                                                                                                                                                                                                                                                                                                                                                                                                                                                                                                                                                                                                                                                                                                                                                                                                                                                                                                                                                                                                                                                                                                                                                                                                                                                                                                                                                                                                                                                                                                                                                                                                                                                                                                                                                                               |                                                 |
| FRONT SUSPENSION               | Independent double wishbone;                                   | : Independent double wishbone;                                                                                                                                                                                                                                                                                                                                                                                                                                                                                                                                                                                                                                                                                                                                                                                                                                                                                                                                                                                                                                                                                                                                                                                                                                                                                                                                                                                                                                                                                                                                                                                                                                                                                                                                                                                                                                                                                                                                                                                                                                                                                                 | : Independent double wishbone;                                 | : Independent double wishbone;                                                                                                                                                                                                                                                                                                                                                                                                                                                                                                                                                                                                                                                                                                                                                                                                                                                                                                                                                                                                                                                                                                                                                                                                                                                                                                                                                                                                                                                                                                                                                                                                                                                                                                                                                                                                                                                                                                                                                                                                                                                                                                | : Independent double wishbone;                  |
|                                | 5-way preload adjustment, 7.3-in travel                        | 5-way preload adjustment, 7.3-in travel                                                                                                                                                                                                                                                                                                                                                                                                                                                                                                                                                                                                                                                                                                                                                                                                                                                                                                                                                                                                                                                                                                                                                                                                                                                                                                                                                                                                                                                                                                                                                                                                                                                                                                                                                                                                                                                                                                                                                                                                                                                                                        | : 5-way preload adjustment, 7.3-in travel                      | 5-way preload adjustment, 7.3-in travel                                                                                                                                                                                                                                                                                                                                                                                                                                                                                                                                                                                                                                                                                                                                                                                                                                                                                                                                                                                                                                                                                                                                                                                                                                                                                                                                                                                                                                                                                                                                                                                                                                                                                                                                                                                                                                                                                                                                                                                                                                                                                       | 5-way preload adjustment, 7.3-in travel         |
| REAR SUSPENSION                | Independent double wishbone;                                   | : Independent double wishbone;                                                                                                                                                                                                                                                                                                                                                                                                                                                                                                                                                                                                                                                                                                                                                                                                                                                                                                                                                                                                                                                                                                                                                                                                                                                                                                                                                                                                                                                                                                                                                                                                                                                                                                                                                                                                                                                                                                                                                                                                                                                                                                 | : Independent double wishbone;                                 | : Independent double wishbone;                                                                                                                                                                                                                                                                                                                                                                                                                                                                                                                                                                                                                                                                                                                                                                                                                                                                                                                                                                                                                                                                                                                                                                                                                                                                                                                                                                                                                                                                                                                                                                                                                                                                                                                                                                                                                                                                                                                                                                                                                                                                                                | : Independent double wishbone;                  |
|                                | 5-way preload adjustment, 7.3-in travel                        | : 5-way preload adjustment, 7.3-in travel                                                                                                                                                                                                                                                                                                                                                                                                                                                                                                                                                                                                                                                                                                                                                                                                                                                                                                                                                                                                                                                                                                                                                                                                                                                                                                                                                                                                                                                                                                                                                                                                                                                                                                                                                                                                                                                                                                                                                                                                                                                                                      | : 5-way preload adjustment, 7.3-in travel                      | : 5-way preload adjustment, 7.3-in travel                                                                                                                                                                                                                                                                                                                                                                                                                                                                                                                                                                                                                                                                                                                                                                                                                                                                                                                                                                                                                                                                                                                                                                                                                                                                                                                                                                                                                                                                                                                                                                                                                                                                                                                                                                                                                                                                                                                                                                                                                                                                                     | : 5-way preload adjustment, 7.3-in travel       |
| FRONT BRAKES                   | Dual hydraulic disc, twin-piston                               | : Dual hydraulic disc, twin-piston                                                                                                                                                                                                                                                                                                                                                                                                                                                                                                                                                                                                                                                                                                                                                                                                                                                                                                                                                                                                                                                                                                                                                                                                                                                                                                                                                                                                                                                                                                                                                                                                                                                                                                                                                                                                                                                                                                                                                                                                                                                                                             | : Dual hydraulic disc, twin-piston                             | : Dual hydraulic disc, twin-piston                                                                                                                                                                                                                                                                                                                                                                                                                                                                                                                                                                                                                                                                                                                                                                                                                                                                                                                                                                                                                                                                                                                                                                                                                                                                                                                                                                                                                                                                                                                                                                                                                                                                                                                                                                                                                                                                                                                                                                                                                                                                                            | : Dual hydraulic disc, twin-piston              |
| REAR BRAKES                    | Dual hydraulic disc                                            | : Dual hydraulic disc                                                                                                                                                                                                                                                                                                                                                                                                                                                                                                                                                                                                                                                                                                                                                                                                                                                                                                                                                                                                                                                                                                                                                                                                                                                                                                                                                                                                                                                                                                                                                                                                                                                                                                                                                                                                                                                                                                                                                                                                                                                                                                          | : Dual hydraulic disc                                          | : Dual hydraulic disc                                                                                                                                                                                                                                                                                                                                                                                                                                                                                                                                                                                                                                                                                                                                                                                                                                                                                                                                                                                                                                                                                                                                                                                                                                                                                                                                                                                                                                                                                                                                                                                                                                                                                                                                                                                                                                                                                                                                                                                                                                                                                                         | : Hydraulic disc, self-adjusting, shaft mounted |
| FRONT TIRES                    | AT25x8-12 NHS                                                  | AT25x8-12 NHS                                                                                                                                                                                                                                                                                                                                                                                                                                                                                                                                                                                                                                                                                                                                                                                                                                                                                                                                                                                                                                                                                                                                                                                                                                                                                                                                                                                                                                                                                                                                                                                                                                                                                                                                                                                                                                                                                                                                                                                                                                                                                                                  | AT25x8-12 NHS                                                  | AT25x8-12 NHS                                                                                                                                                                                                                                                                                                                                                                                                                                                                                                                                                                                                                                                                                                                                                                                                                                                                                                                                                                                                                                                                                                                                                                                                                                                                                                                                                                                                                                                                                                                                                                                                                                                                                                                                                                                                                                                                                                                                                                                                                                                                                                                 | AT25x8-12 NHS                                   |
| REAR TIRES                     | AT25x10-12 NHS                                                 | AT25x10-12 NHS                                                                                                                                                                                                                                                                                                                                                                                                                                                                                                                                                                                                                                                                                                                                                                                                                                                                                                                                                                                                                                                                                                                                                                                                                                                                                                                                                                                                                                                                                                                                                                                                                                                                                                                                                                                                                                                                                                                                                                                                                                                                                                                 | AT25x10-12 NHS                                                 | AT25x10-12 NHS                                                                                                                                                                                                                                                                                                                                                                                                                                                                                                                                                                                                                                                                                                                                                                                                                                                                                                                                                                                                                                                                                                                                                                                                                                                                                                                                                                                                                                                                                                                                                                                                                                                                                                                                                                                                                                                                                                                                                                                                                                                                                                                | AT25x10-12 NHS                                  |
| DIMENSIONS                     |                                                                |                                                                                                                                                                                                                                                                                                                                                                                                                                                                                                                                                                                                                                                                                                                                                                                                                                                                                                                                                                                                                                                                                                                                                                                                                                                                                                                                                                                                                                                                                                                                                                                                                                                                                                                                                                                                                                                                                                                                                                                                                                                                                                                                |                                                                | THE REPORT OF THE PARTY OF THE |                                                 |
| OVERALL DIMENSIONS (L x W x H) | 113.6 x 54.4 x 73 in                                           | : 113.6 x 54.4 x 73 in                                                                                                                                                                                                                                                                                                                                                                                                                                                                                                                                                                                                                                                                                                                                                                                                                                                                                                                                                                                                                                                                                                                                                                                                                                                                                                                                                                                                                                                                                                                                                                                                                                                                                                                                                                                                                                                                                                                                                                                                                                                                                                         | : 113.6 x 54.4 x 73 in                                         | : 113.6 x 54.4 x 73 in                                                                                                                                                                                                                                                                                                                                                                                                                                                                                                                                                                                                                                                                                                                                                                                                                                                                                                                                                                                                                                                                                                                                                                                                                                                                                                                                                                                                                                                                                                                                                                                                                                                                                                                                                                                                                                                                                                                                                                                                                                                                                                        | : 113.6 x 54.4 x 73 in                          |
| WHEELBASE                      | 75.2 in                                                        | . 75.2 in                                                                                                                                                                                                                                                                                                                                                                                                                                                                                                                                                                                                                                                                                                                                                                                                                                                                                                                                                                                                                                                                                                                                                                                                                                                                                                                                                                                                                                                                                                                                                                                                                                                                                                                                                                                                                                                                                                                                                                                                                                                                                                                      | : 75.2 in                                                      | 75.2 in                                                                                                                                                                                                                                                                                                                                                                                                                                                                                                                                                                                                                                                                                                                                                                                                                                                                                                                                                                                                                                                                                                                                                                                                                                                                                                                                                                                                                                                                                                                                                                                                                                                                                                                                                                                                                                                                                                                                                                                                                                                                                                                       | 75.2 in                                         |
| TURNING RADIUS                 | 153.5 in                                                       | : 153.5 in                                                                                                                                                                                                                                                                                                                                                                                                                                                                                                                                                                                                                                                                                                                                                                                                                                                                                                                                                                                                                                                                                                                                                                                                                                                                                                                                                                                                                                                                                                                                                                                                                                                                                                                                                                                                                                                                                                                                                                                                                                                                                                                     | : 153.5 in                                                     | : 153.5 in                                                                                                                                                                                                                                                                                                                                                                                                                                                                                                                                                                                                                                                                                                                                                                                                                                                                                                                                                                                                                                                                                                                                                                                                                                                                                                                                                                                                                                                                                                                                                                                                                                                                                                                                                                                                                                                                                                                                                                                                                                                                                                                    | : 153.5 in                                      |
| GROUND CLEARANCE               | 12.1 in                                                        | : 12.1 in                                                                                                                                                                                                                                                                                                                                                                                                                                                                                                                                                                                                                                                                                                                                                                                                                                                                                                                                                                                                                                                                                                                                                                                                                                                                                                                                                                                                                                                                                                                                                                                                                                                                                                                                                                                                                                                                                                                                                                                                                                                                                                                      | : 12.1 in                                                      | 12.1 in                                                                                                                                                                                                                                                                                                                                                                                                                                                                                                                                                                                                                                                                                                                                                                                                                                                                                                                                                                                                                                                                                                                                                                                                                                                                                                                                                                                                                                                                                                                                                                                                                                                                                                                                                                                                                                                                                                                                                                                                                                                                                                                       | : 12.1 in                                       |
| FUEL CAPACITY                  | 7.9 gal                                                        | : 7.9 gal                                                                                                                                                                                                                                                                                                                                                                                                                                                                                                                                                                                                                                                                                                                                                                                                                                                                                                                                                                                                                                                                                                                                                                                                                                                                                                                                                                                                                                                                                                                                                                                                                                                                                                                                                                                                                                                                                                                                                                                                                                                                                                                      | : 7.9 gal                                                      | : 7.9 gal                                                                                                                                                                                                                                                                                                                                                                                                                                                                                                                                                                                                                                                                                                                                                                                                                                                                                                                                                                                                                                                                                                                                                                                                                                                                                                                                                                                                                                                                                                                                                                                                                                                                                                                                                                                                                                                                                                                                                                                                                                                                                                                     | : 7.9 gal                                       |
| DRY WEIGHT                     | 1124 lb                                                        | : 1140 lb                                                                                                                                                                                                                                                                                                                                                                                                                                                                                                                                                                                                                                                                                                                                                                                                                                                                                                                                                                                                                                                                                                                                                                                                                                                                                                                                                                                                                                                                                                                                                                                                                                                                                                                                                                                                                                                                                                                                                                                                                                                                                                                      | : 1140 lb                                                      | : 1140 lb                                                                                                                                                                                                                                                                                                                                                                                                                                                                                                                                                                                                                                                                                                                                                                                                                                                                                                                                                                                                                                                                                                                                                                                                                                                                                                                                                                                                                                                                                                                                                                                                                                                                                                                                                                                                                                                                                                                                                                                                                                                                                                                     | : 1031 lb                                       |
| BED CAPACITY                   | 400 lb                                                         | : 400 lb                                                                                                                                                                                                                                                                                                                                                                                                                                                                                                                                                                                                                                                                                                                                                                                                                                                                                                                                                                                                                                                                                                                                                                                                                                                                                                                                                                                                                                                                                                                                                                                                                                                                                                                                                                                                                                                                                                                                                                                                                                                                                                                       | : 400 lb                                                       | : 400 lb                                                                                                                                                                                                                                                                                                                                                                                                                                                                                                                                                                                                                                                                                                                                                                                                                                                                                                                                                                                                                                                                                                                                                                                                                                                                                                                                                                                                                                                                                                                                                                                                                                                                                                                                                                                                                                                                                                                                                                                                                                                                                                                      | : 400 lb                                        |
| TOWING CAPACITY                | 1212 lb                                                        | 1212 lb                                                                                                                                                                                                                                                                                                                                                                                                                                                                                                                                                                                                                                                                                                                                                                                                                                                                                                                                                                                                                                                                                                                                                                                                                                                                                                                                                                                                                                                                                                                                                                                                                                                                                                                                                                                                                                                                                                                                                                                                                                                                                                                        | : 1212 lb                                                      | 1212 lb                                                                                                                                                                                                                                                                                                                                                                                                                                                                                                                                                                                                                                                                                                                                                                                                                                                                                                                                                                                                                                                                                                                                                                                                                                                                                                                                                                                                                                                                                                                                                                                                                                                                                                                                                                                                                                                                                                                                                                                                                                                                                                                       | : 1212 lb                                       |
| INSTRUMENTATION                | Digital LCD multifunction display; speedometer, odometer,      | Digital LCD multifunction display; speedometer, odometer,                                                                                                                                                                                                                                                                                                                                                                                                                                                                                                                                                                                                                                                                                                                                                                                                                                                                                                                                                                                                                                                                                                                                                                                                                                                                                                                                                                                                                                                                                                                                                                                                                                                                                                                                                                                                                                                                                                                                                                                                                                                                      | Digital LCD multifunction display; speedometer, odometer,      | Digital LCD multifunction display; speedometer, odometer,                                                                                                                                                                                                                                                                                                                                                                                                                                                                                                                                                                                                                                                                                                                                                                                                                                                                                                                                                                                                                                                                                                                                                                                                                                                                                                                                                                                                                                                                                                                                                                                                                                                                                                                                                                                                                                                                                                                                                                                                                                                                     | Fuel sight gauge, 4WD Indicator lights          |
|                                | dual tripmeter, hourmeter, clock, fuel gauge and gear position | dual tripmeter, hourmeter, clock, fuel gauge and gear position                                                                                                                                                                                                                                                                                                                                                                                                                                                                                                                                                                                                                                                                                                                                                                                                                                                                                                                                                                                                                                                                                                                                                                                                                                                                                                                                                                                                                                                                                                                                                                                                                                                                                                                                                                                                                                                                                                                                                                                                                                                                 | dual tripmeter, hourmeter, clock, fuel gauge and gear position | dual tripmeter, hourmeter, clock, fuel gauge and gear position                                                                                                                                                                                                                                                                                                                                                                                                                                                                                                                                                                                                                                                                                                                                                                                                                                                                                                                                                                                                                                                                                                                                                                                                                                                                                                                                                                                                                                                                                                                                                                                                                                                                                                                                                                                                                                                                                                                                                                                                                                                                | (optional digital speedometer/fuel gauge)       |
| LIGHTING                       | Dual 30W Krypton multireflector headlights &                   | Dual 30W Krypton multireflector headlights &                                                                                                                                                                                                                                                                                                                                                                                                                                                                                                                                                                                                                                                                                                                                                                                                                                                                                                                                                                                                                                                                                                                                                                                                                                                                                                                                                                                                                                                                                                                                                                                                                                                                                                                                                                                                                                                                                                                                                                                                                                                                                   | Dual 30W Krypton multireflector headlights &                   | Dual 30W Krypton multireflector headlights &                                                                                                                                                                                                                                                                                                                                                                                                                                                                                                                                                                                                                                                                                                                                                                                                                                                                                                                                                                                                                                                                                                                                                                                                                                                                                                                                                                                                                                                                                                                                                                                                                                                                                                                                                                                                                                                                                                                                                                                                                                                                                  | Dual 30W Krypton multireflector headlights &    |
|                                | dual 21/5W brakelight                                          | dual 21/5W brakelights                                                                                                                                                                                                                                                                                                                                                                                                                                                                                                                                                                                                                                                                                                                                                                                                                                                                                                                                                                                                                                                                                                                                                                                                                                                                                                                                                                                                                                                                                                                                                                                                                                                                                                                                                                                                                                                                                                                                                                                                                                                                                                         | dual 21/5W brakelights                                         | dual 21/5W brakelights                                                                                                                                                                                                                                                                                                                                                                                                                                                                                                                                                                                                                                                                                                                                                                                                                                                                                                                                                                                                                                                                                                                                                                                                                                                                                                                                                                                                                                                                                                                                                                                                                                                                                                                                                                                                                                                                                                                                                                                                                                                                                                        | dual 21/5W brakelights                          |
| COLOR                          | No.                                                            |                                                                                                                                                                                                                                                                                                                                                                                                                                                                                                                                                                                                                                                                                                                                                                                                                                                                                                                                                                                                                                                                                                                                                                                                                                                                                                                                                                                                                                                                                                                                                                                                                                                                                                                                                                                                                                                                                                                                                                                                                                                                                                                                |                                                                |                                                                                                                                                                                                                                                                                                                                                                                                                                                                                                                                                                                                                                                                                                                                                                                                                                                                                                                                                                                                                                                                                                                                                                                                                                                                                                                                                                                                                                                                                                                                                                                                                                                                                                                                                                                                                                                                                                                                                                                                                                                                                                                               | Manager and the second                          |
|                                | Hunter Green                                                   | Red                                                                                                                                                                                                                                                                                                                                                                                                                                                                                                                                                                                                                                                                                                                                                                                                                                                                                                                                                                                                                                                                                                                                                                                                                                                                                                                                                                                                                                                                                                                                                                                                                                                                                                                                                                                                                                                                                                                                                                                                                                                                                                                            | Red Midnight Armor                                             | Realtree® AP HD® Camouflage                                                                                                                                                                                                                                                                                                                                                                                                                                                                                                                                                                                                                                                                                                                                                                                                                                                                                                                                                                                                                                                                                                                                                                                                                                                                                                                                                                                                                                                                                                                                                                                                                                                                                                                                                                                                                                                                                                                                                                                                                                                                                                   | Hunter Green                                    |
|                                | nuller ofeen                                                   | neu                                                                                                                                                                                                                                                                                                                                                                                                                                                                                                                                                                                                                                                                                                                                                                                                                                                                                                                                                                                                                                                                                                                                                                                                                                                                                                                                                                                                                                                                                                                                                                                                                                                                                                                                                                                                                                                                                                                                                                                                                                                                                                                            | Neu Mullight Armor                                             | Realtiee Ar nu Camountage                                                                                                                                                                                                                                                                                                                                                                                                                                                                                                                                                                                                                                                                                                                                                                                                                                                                                                                                                                                                                                                                                                                                                                                                                                                                                                                                                                                                                                                                                                                                                                                                                                                                                                                                                                                                                                                                                                                                                                                                                                                                                                     | nullter oreell                                  |