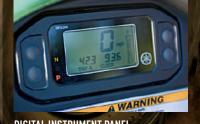

# 2009 SPECS

| ENGINE                         | RHINO 700 FI AUTOMATIC 4x4                                     | RHINO 700 FI AUTOMATIC 4x4 SPECIAL EDITION                                                                                                                                                                                                                                                                                                                                                                                                                                                                                                                                                                                                                                                                                                                                                                                                                                                                                                                                                                                                                                                                                                                                                                                                                                                                                                                                                                                                                                                                                                                                                                                                                                                                                                                                                                                                                                                                                                                                                                                                                                                                                     | RHINO 700 FI AUTOMATIC 4x4 SPORT EDITION                       | RHINO 700 FI AUTOMATIC 4x4 DUCKS UNLIMITED® EDITION                                                                                                                                                                                                                                                                                                                                                                                                                                                                                                                                                                                                                                                                                                                                                                                                                                                                                                                                                                                                                                                                                                                                                                                                                                                                                                                                                                                                                                                                                                                                                                                                                                                                                                                                                                                                                                                                                                                                                                                                                                                                           | RHINO 450 AUTOMATIC 4x4                         |
|--------------------------------|----------------------------------------------------------------|--------------------------------------------------------------------------------------------------------------------------------------------------------------------------------------------------------------------------------------------------------------------------------------------------------------------------------------------------------------------------------------------------------------------------------------------------------------------------------------------------------------------------------------------------------------------------------------------------------------------------------------------------------------------------------------------------------------------------------------------------------------------------------------------------------------------------------------------------------------------------------------------------------------------------------------------------------------------------------------------------------------------------------------------------------------------------------------------------------------------------------------------------------------------------------------------------------------------------------------------------------------------------------------------------------------------------------------------------------------------------------------------------------------------------------------------------------------------------------------------------------------------------------------------------------------------------------------------------------------------------------------------------------------------------------------------------------------------------------------------------------------------------------------------------------------------------------------------------------------------------------------------------------------------------------------------------------------------------------------------------------------------------------------------------------------------------------------------------------------------------------|----------------------------------------------------------------|-------------------------------------------------------------------------------------------------------------------------------------------------------------------------------------------------------------------------------------------------------------------------------------------------------------------------------------------------------------------------------------------------------------------------------------------------------------------------------------------------------------------------------------------------------------------------------------------------------------------------------------------------------------------------------------------------------------------------------------------------------------------------------------------------------------------------------------------------------------------------------------------------------------------------------------------------------------------------------------------------------------------------------------------------------------------------------------------------------------------------------------------------------------------------------------------------------------------------------------------------------------------------------------------------------------------------------------------------------------------------------------------------------------------------------------------------------------------------------------------------------------------------------------------------------------------------------------------------------------------------------------------------------------------------------------------------------------------------------------------------------------------------------------------------------------------------------------------------------------------------------------------------------------------------------------------------------------------------------------------------------------------------------------------------------------------------------------------------------------------------------|-------------------------------------------------|
| TYPE                           | 686cc liquid-cooled w/fan, 4-stroke;                           | 686cc liquid-cooled w/fan, 4-stroke;                                                                                                                                                                                                                                                                                                                                                                                                                                                                                                                                                                                                                                                                                                                                                                                                                                                                                                                                                                                                                                                                                                                                                                                                                                                                                                                                                                                                                                                                                                                                                                                                                                                                                                                                                                                                                                                                                                                                                                                                                                                                                           | 686cc liquid-cooled w/fan, 4-stroke;                           | 686cc liquid-cooled w/fan, 4-stroke;                                                                                                                                                                                                                                                                                                                                                                                                                                                                                                                                                                                                                                                                                                                                                                                                                                                                                                                                                                                                                                                                                                                                                                                                                                                                                                                                                                                                                                                                                                                                                                                                                                                                                                                                                                                                                                                                                                                                                                                                                                                                                          | 421cc liquid-cooled w/fan, 4-stroke;            |
|                                | SOHC, 4 valves                                                 | SOHC, 4 valves                                                                                                                                                                                                                                                                                                                                                                                                                                                                                                                                                                                                                                                                                                                                                                                                                                                                                                                                                                                                                                                                                                                                                                                                                                                                                                                                                                                                                                                                                                                                                                                                                                                                                                                                                                                                                                                                                                                                                                                                                                                                                                                 | SOHC, 4 valves                                                 | : SOHC, 4 valves                                                                                                                                                                                                                                                                                                                                                                                                                                                                                                                                                                                                                                                                                                                                                                                                                                                                                                                                                                                                                                                                                                                                                                                                                                                                                                                                                                                                                                                                                                                                                                                                                                                                                                                                                                                                                                                                                                                                                                                                                                                                                                              | SOHC, 4 valves                                  |
| BORE x STROKE                  | 102.0 x 84.0mm                                                 | : 102.0 x 84.0mm                                                                                                                                                                                                                                                                                                                                                                                                                                                                                                                                                                                                                                                                                                                                                                                                                                                                                                                                                                                                                                                                                                                                                                                                                                                                                                                                                                                                                                                                                                                                                                                                                                                                                                                                                                                                                                                                                                                                                                                                                                                                                                               | : 102.0 x 84.0mm                                               | : 102.0 x 84.0mm                                                                                                                                                                                                                                                                                                                                                                                                                                                                                                                                                                                                                                                                                                                                                                                                                                                                                                                                                                                                                                                                                                                                                                                                                                                                                                                                                                                                                                                                                                                                                                                                                                                                                                                                                                                                                                                                                                                                                                                                                                                                                                              | : 84.5 x 75.0mm                                 |
| COMPRESSION RATIO              | 9.2:1                                                          | 9.2:1                                                                                                                                                                                                                                                                                                                                                                                                                                                                                                                                                                                                                                                                                                                                                                                                                                                                                                                                                                                                                                                                                                                                                                                                                                                                                                                                                                                                                                                                                                                                                                                                                                                                                                                                                                                                                                                                                                                                                                                                                                                                                                                          | 9.2:1                                                          | 9.2:1                                                                                                                                                                                                                                                                                                                                                                                                                                                                                                                                                                                                                                                                                                                                                                                                                                                                                                                                                                                                                                                                                                                                                                                                                                                                                                                                                                                                                                                                                                                                                                                                                                                                                                                                                                                                                                                                                                                                                                                                                                                                                                                         | : 10.0:1                                        |
| CARBURETION                    | Yamaha Fuel Injection (YFI), 41mm                              | : Yamaha Fuel Injection (YFI), 41mm                                                                                                                                                                                                                                                                                                                                                                                                                                                                                                                                                                                                                                                                                                                                                                                                                                                                                                                                                                                                                                                                                                                                                                                                                                                                                                                                                                                                                                                                                                                                                                                                                                                                                                                                                                                                                                                                                                                                                                                                                                                                                            | : Yamaha Fuel Injection (YFI), 41mm                            | : Yamaha Fuel Injection (YFI), 41mm                                                                                                                                                                                                                                                                                                                                                                                                                                                                                                                                                                                                                                                                                                                                                                                                                                                                                                                                                                                                                                                                                                                                                                                                                                                                                                                                                                                                                                                                                                                                                                                                                                                                                                                                                                                                                                                                                                                                                                                                                                                                                           | : Mikuni® 33mm BSR                              |
| IGNITION                       | 32 Bit ECU                                                     | 32 Bit ECU                                                                                                                                                                                                                                                                                                                                                                                                                                                                                                                                                                                                                                                                                                                                                                                                                                                                                                                                                                                                                                                                                                                                                                                                                                                                                                                                                                                                                                                                                                                                                                                                                                                                                                                                                                                                                                                                                                                                                                                                                                                                                                                     | : 32 Bit ECU                                                   | 32 Bit ECU                                                                                                                                                                                                                                                                                                                                                                                                                                                                                                                                                                                                                                                                                                                                                                                                                                                                                                                                                                                                                                                                                                                                                                                                                                                                                                                                                                                                                                                                                                                                                                                                                                                                                                                                                                                                                                                                                                                                                                                                                                                                                                                    | : DC-CDI                                        |
| STARTING SYSTEM                | Electric                                                       | Electric Leave The State of the | : Electric                                                     | Electric                                                                                                                                                                                                                                                                                                                                                                                                                                                                                                                                                                                                                                                                                                                                                                                                                                                                                                                                                                                                                                                                                                                                                                                                                                                                                                                                                                                                                                                                                                                                                                                                                                                                                                                                                                                                                                                                                                                                                                                                                                                                                                                      | Electric                                        |
| TRANSMISSION                   | Yamaha Ultramatic® V-belt with                                 | Yamaha Ultramatic® V-belt with                                                                                                                                                                                                                                                                                                                                                                                                                                                                                                                                                                                                                                                                                                                                                                                                                                                                                                                                                                                                                                                                                                                                                                                                                                                                                                                                                                                                                                                                                                                                                                                                                                                                                                                                                                                                                                                                                                                                                                                                                                                                                                 | Yamaha Ultramatic <sup>®</sup> V-belt with                     | Yamaha Ultramatic® V-belt with                                                                                                                                                                                                                                                                                                                                                                                                                                                                                                                                                                                                                                                                                                                                                                                                                                                                                                                                                                                                                                                                                                                                                                                                                                                                                                                                                                                                                                                                                                                                                                                                                                                                                                                                                                                                                                                                                                                                                                                                                                                                                                | Yamaha Ultramatic® V-belt with                  |
|                                | all-wheel engine braking/H, L, N, R                            | all-wheel engine braking/H, L, N, R                                                                                                                                                                                                                                                                                                                                                                                                                                                                                                                                                                                                                                                                                                                                                                                                                                                                                                                                                                                                                                                                                                                                                                                                                                                                                                                                                                                                                                                                                                                                                                                                                                                                                                                                                                                                                                                                                                                                                                                                                                                                                            | all-wheel engine braking/H, L, N, R                            | all-wheel engine braking/H, L, N, R                                                                                                                                                                                                                                                                                                                                                                                                                                                                                                                                                                                                                                                                                                                                                                                                                                                                                                                                                                                                                                                                                                                                                                                                                                                                                                                                                                                                                                                                                                                                                                                                                                                                                                                                                                                                                                                                                                                                                                                                                                                                                           | all-wheel engine braking/H, L, N, R             |
| DRIVE TRAIN                    | Yamaha On-Command® pushbutton; 3-way locking                   | • Yamaha On-Command® pushbutton; 3-way locking                                                                                                                                                                                                                                                                                                                                                                                                                                                                                                                                                                                                                                                                                                                                                                                                                                                                                                                                                                                                                                                                                                                                                                                                                                                                                                                                                                                                                                                                                                                                                                                                                                                                                                                                                                                                                                                                                                                                                                                                                                                                                 | Yamaha On-Command® pushbutton; 3-way locking                   | Yamaha On-Command® pushbutton; 3-way locking                                                                                                                                                                                                                                                                                                                                                                                                                                                                                                                                                                                                                                                                                                                                                                                                                                                                                                                                                                                                                                                                                                                                                                                                                                                                                                                                                                                                                                                                                                                                                                                                                                                                                                                                                                                                                                                                                                                                                                                                                                                                                  | Yamaha On-Command® pushbutton; 3-way locking    |
|                                | differential; 2WD, 4WD, locked 4WD; shaft drive                | differential; 2WD, 4WD, locked 4WD; shaft drive                                                                                                                                                                                                                                                                                                                                                                                                                                                                                                                                                                                                                                                                                                                                                                                                                                                                                                                                                                                                                                                                                                                                                                                                                                                                                                                                                                                                                                                                                                                                                                                                                                                                                                                                                                                                                                                                                                                                                                                                                                                                                | differential; 2WD, 4WD, locked 4WD; shaft drive                | differential; 2WD, 4WD, locked 4WD; shaft drive                                                                                                                                                                                                                                                                                                                                                                                                                                                                                                                                                                                                                                                                                                                                                                                                                                                                                                                                                                                                                                                                                                                                                                                                                                                                                                                                                                                                                                                                                                                                                                                                                                                                                                                                                                                                                                                                                                                                                                                                                                                                               | differential; 2WD, 4WD, locked 4WD; shaft drive |
| CHASSIS                        |                                                                |                                                                                                                                                                                                                                                                                                                                                                                                                                                                                                                                                                                                                                                                                                                                                                                                                                                                                                                                                                                                                                                                                                                                                                                                                                                                                                                                                                                                                                                                                                                                                                                                                                                                                                                                                                                                                                                                                                                                                                                                                                                                                                                                |                                                                |                                                                                                                                                                                                                                                                                                                                                                                                                                                                                                                                                                                                                                                                                                                                                                                                                                                                                                                                                                                                                                                                                                                                                                                                                                                                                                                                                                                                                                                                                                                                                                                                                                                                                                                                                                                                                                                                                                                                                                                                                                                                                                                               |                                                 |
| FRONT SUSPENSION               | Independent double wishbone;                                   | : Independent double wishbone;                                                                                                                                                                                                                                                                                                                                                                                                                                                                                                                                                                                                                                                                                                                                                                                                                                                                                                                                                                                                                                                                                                                                                                                                                                                                                                                                                                                                                                                                                                                                                                                                                                                                                                                                                                                                                                                                                                                                                                                                                                                                                                 | : Independent double wishbone;                                 | : Independent double wishbone;                                                                                                                                                                                                                                                                                                                                                                                                                                                                                                                                                                                                                                                                                                                                                                                                                                                                                                                                                                                                                                                                                                                                                                                                                                                                                                                                                                                                                                                                                                                                                                                                                                                                                                                                                                                                                                                                                                                                                                                                                                                                                                | : Independent double wishbone;                  |
|                                | 5-way preload adjustment, 7.3-in travel                        | 5-way preload adjustment, 7.3-in travel                                                                                                                                                                                                                                                                                                                                                                                                                                                                                                                                                                                                                                                                                                                                                                                                                                                                                                                                                                                                                                                                                                                                                                                                                                                                                                                                                                                                                                                                                                                                                                                                                                                                                                                                                                                                                                                                                                                                                                                                                                                                                        | : 5-way preload adjustment, 7.3-in travel                      | 5-way preload adjustment, 7.3-in travel                                                                                                                                                                                                                                                                                                                                                                                                                                                                                                                                                                                                                                                                                                                                                                                                                                                                                                                                                                                                                                                                                                                                                                                                                                                                                                                                                                                                                                                                                                                                                                                                                                                                                                                                                                                                                                                                                                                                                                                                                                                                                       | 5-way preload adjustment, 7.3-in travel         |
| REAR SUSPENSION                | Independent double wishbone;                                   | : Independent double wishbone;                                                                                                                                                                                                                                                                                                                                                                                                                                                                                                                                                                                                                                                                                                                                                                                                                                                                                                                                                                                                                                                                                                                                                                                                                                                                                                                                                                                                                                                                                                                                                                                                                                                                                                                                                                                                                                                                                                                                                                                                                                                                                                 | : Independent double wishbone;                                 | : Independent double wishbone;                                                                                                                                                                                                                                                                                                                                                                                                                                                                                                                                                                                                                                                                                                                                                                                                                                                                                                                                                                                                                                                                                                                                                                                                                                                                                                                                                                                                                                                                                                                                                                                                                                                                                                                                                                                                                                                                                                                                                                                                                                                                                                | : Independent double wishbone;                  |
|                                | 5-way preload adjustment, 7.3-in travel                        | : 5-way preload adjustment, 7.3-in travel                                                                                                                                                                                                                                                                                                                                                                                                                                                                                                                                                                                                                                                                                                                                                                                                                                                                                                                                                                                                                                                                                                                                                                                                                                                                                                                                                                                                                                                                                                                                                                                                                                                                                                                                                                                                                                                                                                                                                                                                                                                                                      | : 5-way preload adjustment, 7.3-in travel                      | : 5-way preload adjustment, 7.3-in travel                                                                                                                                                                                                                                                                                                                                                                                                                                                                                                                                                                                                                                                                                                                                                                                                                                                                                                                                                                                                                                                                                                                                                                                                                                                                                                                                                                                                                                                                                                                                                                                                                                                                                                                                                                                                                                                                                                                                                                                                                                                                                     | : 5-way preload adjustment, 7.3-in travel       |
| FRONT BRAKES                   | Dual hydraulic disc, twin-piston                               | : Dual hydraulic disc, twin-piston                                                                                                                                                                                                                                                                                                                                                                                                                                                                                                                                                                                                                                                                                                                                                                                                                                                                                                                                                                                                                                                                                                                                                                                                                                                                                                                                                                                                                                                                                                                                                                                                                                                                                                                                                                                                                                                                                                                                                                                                                                                                                             | : Dual hydraulic disc, twin-piston                             | : Dual hydraulic disc, twin-piston                                                                                                                                                                                                                                                                                                                                                                                                                                                                                                                                                                                                                                                                                                                                                                                                                                                                                                                                                                                                                                                                                                                                                                                                                                                                                                                                                                                                                                                                                                                                                                                                                                                                                                                                                                                                                                                                                                                                                                                                                                                                                            | : Dual hydraulic disc, twin-piston              |
| REAR BRAKES                    | Dual hydraulic disc                                            | : Dual hydraulic disc                                                                                                                                                                                                                                                                                                                                                                                                                                                                                                                                                                                                                                                                                                                                                                                                                                                                                                                                                                                                                                                                                                                                                                                                                                                                                                                                                                                                                                                                                                                                                                                                                                                                                                                                                                                                                                                                                                                                                                                                                                                                                                          | : Dual hydraulic disc                                          | : Dual hydraulic disc                                                                                                                                                                                                                                                                                                                                                                                                                                                                                                                                                                                                                                                                                                                                                                                                                                                                                                                                                                                                                                                                                                                                                                                                                                                                                                                                                                                                                                                                                                                                                                                                                                                                                                                                                                                                                                                                                                                                                                                                                                                                                                         | : Hydraulic disc, self-adjusting, shaft mounted |
| FRONT TIRES                    | AT25x8-12 NHS                                                  | AT25x8-12 NHS                                                                                                                                                                                                                                                                                                                                                                                                                                                                                                                                                                                                                                                                                                                                                                                                                                                                                                                                                                                                                                                                                                                                                                                                                                                                                                                                                                                                                                                                                                                                                                                                                                                                                                                                                                                                                                                                                                                                                                                                                                                                                                                  | AT25x8-12 NHS                                                  | AT25x8-12 NHS                                                                                                                                                                                                                                                                                                                                                                                                                                                                                                                                                                                                                                                                                                                                                                                                                                                                                                                                                                                                                                                                                                                                                                                                                                                                                                                                                                                                                                                                                                                                                                                                                                                                                                                                                                                                                                                                                                                                                                                                                                                                                                                 | AT25x8-12 NHS                                   |
| REAR TIRES                     | AT25x10-12 NHS                                                 | AT25x10-12 NHS                                                                                                                                                                                                                                                                                                                                                                                                                                                                                                                                                                                                                                                                                                                                                                                                                                                                                                                                                                                                                                                                                                                                                                                                                                                                                                                                                                                                                                                                                                                                                                                                                                                                                                                                                                                                                                                                                                                                                                                                                                                                                                                 | AT25x10-12 NHS                                                 | AT25x10-12 NHS                                                                                                                                                                                                                                                                                                                                                                                                                                                                                                                                                                                                                                                                                                                                                                                                                                                                                                                                                                                                                                                                                                                                                                                                                                                                                                                                                                                                                                                                                                                                                                                                                                                                                                                                                                                                                                                                                                                                                                                                                                                                                                                | AT25x10-12 NHS                                  |
| DIMENSIONS                     |                                                                |                                                                                                                                                                                                                                                                                                                                                                                                                                                                                                                                                                                                                                                                                                                                                                                                                                                                                                                                                                                                                                                                                                                                                                                                                                                                                                                                                                                                                                                                                                                                                                                                                                                                                                                                                                                                                                                                                                                                                                                                                                                                                                                                |                                                                | THE REPORT OF THE PARTY OF THE |                                                 |
| OVERALL DIMENSIONS (L x W x H) | 113.6 x 54.4 x 73 in                                           | : 113.6 x 54.4 x 73 in                                                                                                                                                                                                                                                                                                                                                                                                                                                                                                                                                                                                                                                                                                                                                                                                                                                                                                                                                                                                                                                                                                                                                                                                                                                                                                                                                                                                                                                                                                                                                                                                                                                                                                                                                                                                                                                                                                                                                                                                                                                                                                         | : 113.6 x 54.4 x 73 in                                         | : 113.6 x 54.4 x 73 in                                                                                                                                                                                                                                                                                                                                                                                                                                                                                                                                                                                                                                                                                                                                                                                                                                                                                                                                                                                                                                                                                                                                                                                                                                                                                                                                                                                                                                                                                                                                                                                                                                                                                                                                                                                                                                                                                                                                                                                                                                                                                                        | : 113.6 x 54.4 x 73 in                          |
| WHEELBASE                      | 75.2 in                                                        | . 75.2 in                                                                                                                                                                                                                                                                                                                                                                                                                                                                                                                                                                                                                                                                                                                                                                                                                                                                                                                                                                                                                                                                                                                                                                                                                                                                                                                                                                                                                                                                                                                                                                                                                                                                                                                                                                                                                                                                                                                                                                                                                                                                                                                      | : 75.2 in                                                      | 75.2 in                                                                                                                                                                                                                                                                                                                                                                                                                                                                                                                                                                                                                                                                                                                                                                                                                                                                                                                                                                                                                                                                                                                                                                                                                                                                                                                                                                                                                                                                                                                                                                                                                                                                                                                                                                                                                                                                                                                                                                                                                                                                                                                       | 75.2 in                                         |
| TURNING RADIUS                 | 153.5 in                                                       | : 153.5 in                                                                                                                                                                                                                                                                                                                                                                                                                                                                                                                                                                                                                                                                                                                                                                                                                                                                                                                                                                                                                                                                                                                                                                                                                                                                                                                                                                                                                                                                                                                                                                                                                                                                                                                                                                                                                                                                                                                                                                                                                                                                                                                     | : 153.5 in                                                     | : 153.5 in                                                                                                                                                                                                                                                                                                                                                                                                                                                                                                                                                                                                                                                                                                                                                                                                                                                                                                                                                                                                                                                                                                                                                                                                                                                                                                                                                                                                                                                                                                                                                                                                                                                                                                                                                                                                                                                                                                                                                                                                                                                                                                                    | : 153.5 in                                      |
| GROUND CLEARANCE               | 12.1 in                                                        | : 12.1 in                                                                                                                                                                                                                                                                                                                                                                                                                                                                                                                                                                                                                                                                                                                                                                                                                                                                                                                                                                                                                                                                                                                                                                                                                                                                                                                                                                                                                                                                                                                                                                                                                                                                                                                                                                                                                                                                                                                                                                                                                                                                                                                      | : 12.1 in                                                      | 12.1 in                                                                                                                                                                                                                                                                                                                                                                                                                                                                                                                                                                                                                                                                                                                                                                                                                                                                                                                                                                                                                                                                                                                                                                                                                                                                                                                                                                                                                                                                                                                                                                                                                                                                                                                                                                                                                                                                                                                                                                                                                                                                                                                       | : 12.1 in                                       |
| FUEL CAPACITY                  | 7.9 gal                                                        | : 7.9 gal                                                                                                                                                                                                                                                                                                                                                                                                                                                                                                                                                                                                                                                                                                                                                                                                                                                                                                                                                                                                                                                                                                                                                                                                                                                                                                                                                                                                                                                                                                                                                                                                                                                                                                                                                                                                                                                                                                                                                                                                                                                                                                                      | : 7.9 gal                                                      | : 7.9 gal                                                                                                                                                                                                                                                                                                                                                                                                                                                                                                                                                                                                                                                                                                                                                                                                                                                                                                                                                                                                                                                                                                                                                                                                                                                                                                                                                                                                                                                                                                                                                                                                                                                                                                                                                                                                                                                                                                                                                                                                                                                                                                                     | : 7.9 gal                                       |
| DRY WEIGHT                     | 1124 lb                                                        | : 1140 lb                                                                                                                                                                                                                                                                                                                                                                                                                                                                                                                                                                                                                                                                                                                                                                                                                                                                                                                                                                                                                                                                                                                                                                                                                                                                                                                                                                                                                                                                                                                                                                                                                                                                                                                                                                                                                                                                                                                                                                                                                                                                                                                      | : 1140 lb                                                      | : 1140 lb                                                                                                                                                                                                                                                                                                                                                                                                                                                                                                                                                                                                                                                                                                                                                                                                                                                                                                                                                                                                                                                                                                                                                                                                                                                                                                                                                                                                                                                                                                                                                                                                                                                                                                                                                                                                                                                                                                                                                                                                                                                                                                                     | : 1031 lb                                       |
| BED CAPACITY                   | 400 lb                                                         | : 400 lb                                                                                                                                                                                                                                                                                                                                                                                                                                                                                                                                                                                                                                                                                                                                                                                                                                                                                                                                                                                                                                                                                                                                                                                                                                                                                                                                                                                                                                                                                                                                                                                                                                                                                                                                                                                                                                                                                                                                                                                                                                                                                                                       | : 400 lb                                                       | : 400 lb                                                                                                                                                                                                                                                                                                                                                                                                                                                                                                                                                                                                                                                                                                                                                                                                                                                                                                                                                                                                                                                                                                                                                                                                                                                                                                                                                                                                                                                                                                                                                                                                                                                                                                                                                                                                                                                                                                                                                                                                                                                                                                                      | : 400 lb                                        |
| TOWING CAPACITY                | 1212 lb                                                        | 1212 lb                                                                                                                                                                                                                                                                                                                                                                                                                                                                                                                                                                                                                                                                                                                                                                                                                                                                                                                                                                                                                                                                                                                                                                                                                                                                                                                                                                                                                                                                                                                                                                                                                                                                                                                                                                                                                                                                                                                                                                                                                                                                                                                        | : 1212 lb                                                      | 1212 lb                                                                                                                                                                                                                                                                                                                                                                                                                                                                                                                                                                                                                                                                                                                                                                                                                                                                                                                                                                                                                                                                                                                                                                                                                                                                                                                                                                                                                                                                                                                                                                                                                                                                                                                                                                                                                                                                                                                                                                                                                                                                                                                       | : 1212 lb                                       |
| INSTRUMENTATION                | Digital LCD multifunction display; speedometer, odometer,      | Digital LCD multifunction display; speedometer, odometer,                                                                                                                                                                                                                                                                                                                                                                                                                                                                                                                                                                                                                                                                                                                                                                                                                                                                                                                                                                                                                                                                                                                                                                                                                                                                                                                                                                                                                                                                                                                                                                                                                                                                                                                                                                                                                                                                                                                                                                                                                                                                      | Digital LCD multifunction display; speedometer, odometer,      | Digital LCD multifunction display; speedometer, odometer,                                                                                                                                                                                                                                                                                                                                                                                                                                                                                                                                                                                                                                                                                                                                                                                                                                                                                                                                                                                                                                                                                                                                                                                                                                                                                                                                                                                                                                                                                                                                                                                                                                                                                                                                                                                                                                                                                                                                                                                                                                                                     | Fuel sight gauge, 4WD Indicator lights          |
|                                | dual tripmeter, hourmeter, clock, fuel gauge and gear position | dual tripmeter, hourmeter, clock, fuel gauge and gear position                                                                                                                                                                                                                                                                                                                                                                                                                                                                                                                                                                                                                                                                                                                                                                                                                                                                                                                                                                                                                                                                                                                                                                                                                                                                                                                                                                                                                                                                                                                                                                                                                                                                                                                                                                                                                                                                                                                                                                                                                                                                 | dual tripmeter, hourmeter, clock, fuel gauge and gear position | dual tripmeter, hourmeter, clock, fuel gauge and gear position                                                                                                                                                                                                                                                                                                                                                                                                                                                                                                                                                                                                                                                                                                                                                                                                                                                                                                                                                                                                                                                                                                                                                                                                                                                                                                                                                                                                                                                                                                                                                                                                                                                                                                                                                                                                                                                                                                                                                                                                                                                                | (optional digital speedometer/fuel gauge)       |
| LIGHTING                       | Dual 30W Krypton multireflector headlights &                   | Dual 30W Krypton multireflector headlights &                                                                                                                                                                                                                                                                                                                                                                                                                                                                                                                                                                                                                                                                                                                                                                                                                                                                                                                                                                                                                                                                                                                                                                                                                                                                                                                                                                                                                                                                                                                                                                                                                                                                                                                                                                                                                                                                                                                                                                                                                                                                                   | Dual 30W Krypton multireflector headlights &                   | Dual 30W Krypton multireflector headlights &                                                                                                                                                                                                                                                                                                                                                                                                                                                                                                                                                                                                                                                                                                                                                                                                                                                                                                                                                                                                                                                                                                                                                                                                                                                                                                                                                                                                                                                                                                                                                                                                                                                                                                                                                                                                                                                                                                                                                                                                                                                                                  | Dual 30W Krypton multireflector headlights &    |
|                                | dual 21/5W brakelight                                          | dual 21/5W brakelights                                                                                                                                                                                                                                                                                                                                                                                                                                                                                                                                                                                                                                                                                                                                                                                                                                                                                                                                                                                                                                                                                                                                                                                                                                                                                                                                                                                                                                                                                                                                                                                                                                                                                                                                                                                                                                                                                                                                                                                                                                                                                                         | dual 21/5W brakelights                                         | dual 21/5W brakelights                                                                                                                                                                                                                                                                                                                                                                                                                                                                                                                                                                                                                                                                                                                                                                                                                                                                                                                                                                                                                                                                                                                                                                                                                                                                                                                                                                                                                                                                                                                                                                                                                                                                                                                                                                                                                                                                                                                                                                                                                                                                                                        | dual 21/5W brakelights                          |
| COLOR                          | No.                                                            |                                                                                                                                                                                                                                                                                                                                                                                                                                                                                                                                                                                                                                                                                                                                                                                                                                                                                                                                                                                                                                                                                                                                                                                                                                                                                                                                                                                                                                                                                                                                                                                                                                                                                                                                                                                                                                                                                                                                                                                                                                                                                                                                |                                                                |                                                                                                                                                                                                                                                                                                                                                                                                                                                                                                                                                                                                                                                                                                                                                                                                                                                                                                                                                                                                                                                                                                                                                                                                                                                                                                                                                                                                                                                                                                                                                                                                                                                                                                                                                                                                                                                                                                                                                                                                                                                                                                                               | Manager and the second                          |
|                                | Hunter Green                                                   | Red                                                                                                                                                                                                                                                                                                                                                                                                                                                                                                                                                                                                                                                                                                                                                                                                                                                                                                                                                                                                                                                                                                                                                                                                                                                                                                                                                                                                                                                                                                                                                                                                                                                                                                                                                                                                                                                                                                                                                                                                                                                                                                                            | Red Midnight Armor                                             | Realtree® AP HD® Camouflage                                                                                                                                                                                                                                                                                                                                                                                                                                                                                                                                                                                                                                                                                                                                                                                                                                                                                                                                                                                                                                                                                                                                                                                                                                                                                                                                                                                                                                                                                                                                                                                                                                                                                                                                                                                                                                                                                                                                                                                                                                                                                                   | Hunter Green                                    |
|                                | nuller ofeen                                                   | neu                                                                                                                                                                                                                                                                                                                                                                                                                                                                                                                                                                                                                                                                                                                                                                                                                                                                                                                                                                                                                                                                                                                                                                                                                                                                                                                                                                                                                                                                                                                                                                                                                                                                                                                                                                                                                                                                                                                                                                                                                                                                                                                            | Neu Mullight Armor                                             | Realtiee Ar nu Camountage                                                                                                                                                                                                                                                                                                                                                                                                                                                                                                                                                                                                                                                                                                                                                                                                                                                                                                                                                                                                                                                                                                                                                                                                                                                                                                                                                                                                                                                                                                                                                                                                                                                                                                                                                                                                                                                                                                                                                                                                                                                                                                     | nullter oreell                                  |