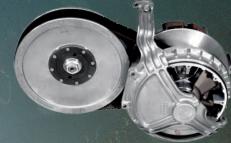

# 2009 SPECS

| ENGINE                         | RHINO 700 FI AUTOMATIC 4x4                                     | RHINO 700 FI AUTOMATIC 4x4 SPECIAL EDITION                                                                                                                                                                                                                                                                                                                                                                                                                                                                                                                                                                                                                                                                                                                                                                                                                                                                                                                                                                                                                                                                                                                                                                                                                                                                                                                                                                                                                                                                                                                                                                                                                                                                                                                                                                                                                                                                                                                                                                                                                                                                                     | RHINO 700 FI AUTOMATIC 4x4 SPORT EDITION                       | RHINO 700 FI AUTOMATIC 4x4 DUCKS UNLIMITED® EDITION                                                                                                                                                                                                                                                                                                                                                                                                                                                                                                                                                                                                                                                                                                                                                                                                                                                                                                                                                                                                                                                                                                                                                                                                                                                                                                                                                                                                                                                                                                                                                                                                                                                                                                                                                                                                                                                                                                                                                                                                                                                                           | RHINO 450 AUTOMATIC 4x4                         |
|--------------------------------|----------------------------------------------------------------|--------------------------------------------------------------------------------------------------------------------------------------------------------------------------------------------------------------------------------------------------------------------------------------------------------------------------------------------------------------------------------------------------------------------------------------------------------------------------------------------------------------------------------------------------------------------------------------------------------------------------------------------------------------------------------------------------------------------------------------------------------------------------------------------------------------------------------------------------------------------------------------------------------------------------------------------------------------------------------------------------------------------------------------------------------------------------------------------------------------------------------------------------------------------------------------------------------------------------------------------------------------------------------------------------------------------------------------------------------------------------------------------------------------------------------------------------------------------------------------------------------------------------------------------------------------------------------------------------------------------------------------------------------------------------------------------------------------------------------------------------------------------------------------------------------------------------------------------------------------------------------------------------------------------------------------------------------------------------------------------------------------------------------------------------------------------------------------------------------------------------------|----------------------------------------------------------------|-------------------------------------------------------------------------------------------------------------------------------------------------------------------------------------------------------------------------------------------------------------------------------------------------------------------------------------------------------------------------------------------------------------------------------------------------------------------------------------------------------------------------------------------------------------------------------------------------------------------------------------------------------------------------------------------------------------------------------------------------------------------------------------------------------------------------------------------------------------------------------------------------------------------------------------------------------------------------------------------------------------------------------------------------------------------------------------------------------------------------------------------------------------------------------------------------------------------------------------------------------------------------------------------------------------------------------------------------------------------------------------------------------------------------------------------------------------------------------------------------------------------------------------------------------------------------------------------------------------------------------------------------------------------------------------------------------------------------------------------------------------------------------------------------------------------------------------------------------------------------------------------------------------------------------------------------------------------------------------------------------------------------------------------------------------------------------------------------------------------------------|-------------------------------------------------|
| TYPE                           | 686cc liquid-cooled w/fan, 4-stroke;                           | 686cc liquid-cooled w/fan, 4-stroke;                                                                                                                                                                                                                                                                                                                                                                                                                                                                                                                                                                                                                                                                                                                                                                                                                                                                                                                                                                                                                                                                                                                                                                                                                                                                                                                                                                                                                                                                                                                                                                                                                                                                                                                                                                                                                                                                                                                                                                                                                                                                                           | 686cc liquid-cooled w/fan, 4-stroke;                           | 686cc liquid-cooled w/fan, 4-stroke;                                                                                                                                                                                                                                                                                                                                                                                                                                                                                                                                                                                                                                                                                                                                                                                                                                                                                                                                                                                                                                                                                                                                                                                                                                                                                                                                                                                                                                                                                                                                                                                                                                                                                                                                                                                                                                                                                                                                                                                                                                                                                          | 421cc liquid-cooled w/fan, 4-stroke;            |
|                                | SOHC, 4 valves                                                 | SOHC, 4 valves                                                                                                                                                                                                                                                                                                                                                                                                                                                                                                                                                                                                                                                                                                                                                                                                                                                                                                                                                                                                                                                                                                                                                                                                                                                                                                                                                                                                                                                                                                                                                                                                                                                                                                                                                                                                                                                                                                                                                                                                                                                                                                                 | SOHC, 4 valves                                                 | : SOHC, 4 valves                                                                                                                                                                                                                                                                                                                                                                                                                                                                                                                                                                                                                                                                                                                                                                                                                                                                                                                                                                                                                                                                                                                                                                                                                                                                                                                                                                                                                                                                                                                                                                                                                                                                                                                                                                                                                                                                                                                                                                                                                                                                                                              | SOHC, 4 valves                                  |
| BORE x STROKE                  | 102.0 x 84.0mm                                                 | : 102.0 x 84.0mm                                                                                                                                                                                                                                                                                                                                                                                                                                                                                                                                                                                                                                                                                                                                                                                                                                                                                                                                                                                                                                                                                                                                                                                                                                                                                                                                                                                                                                                                                                                                                                                                                                                                                                                                                                                                                                                                                                                                                                                                                                                                                                               | : 102.0 x 84.0mm                                               | : 102.0 x 84.0mm                                                                                                                                                                                                                                                                                                                                                                                                                                                                                                                                                                                                                                                                                                                                                                                                                                                                                                                                                                                                                                                                                                                                                                                                                                                                                                                                                                                                                                                                                                                                                                                                                                                                                                                                                                                                                                                                                                                                                                                                                                                                                                              | : 84.5 x 75.0mm                                 |
| COMPRESSION RATIO              | 9.2:1                                                          | 9.2:1                                                                                                                                                                                                                                                                                                                                                                                                                                                                                                                                                                                                                                                                                                                                                                                                                                                                                                                                                                                                                                                                                                                                                                                                                                                                                                                                                                                                                                                                                                                                                                                                                                                                                                                                                                                                                                                                                                                                                                                                                                                                                                                          | 9.2:1                                                          | 9.2:1                                                                                                                                                                                                                                                                                                                                                                                                                                                                                                                                                                                                                                                                                                                                                                                                                                                                                                                                                                                                                                                                                                                                                                                                                                                                                                                                                                                                                                                                                                                                                                                                                                                                                                                                                                                                                                                                                                                                                                                                                                                                                                                         | : 10.0:1                                        |
| CARBURETION                    | Yamaha Fuel Injection (YFI), 41mm                              | : Yamaha Fuel Injection (YFI), 41mm                                                                                                                                                                                                                                                                                                                                                                                                                                                                                                                                                                                                                                                                                                                                                                                                                                                                                                                                                                                                                                                                                                                                                                                                                                                                                                                                                                                                                                                                                                                                                                                                                                                                                                                                                                                                                                                                                                                                                                                                                                                                                            | : Yamaha Fuel Injection (YFI), 41mm                            | : Yamaha Fuel Injection (YFI), 41mm                                                                                                                                                                                                                                                                                                                                                                                                                                                                                                                                                                                                                                                                                                                                                                                                                                                                                                                                                                                                                                                                                                                                                                                                                                                                                                                                                                                                                                                                                                                                                                                                                                                                                                                                                                                                                                                                                                                                                                                                                                                                                           | : Mikuni® 33mm BSR                              |
| IGNITION                       | 32 Bit ECU                                                     | 32 Bit ECU                                                                                                                                                                                                                                                                                                                                                                                                                                                                                                                                                                                                                                                                                                                                                                                                                                                                                                                                                                                                                                                                                                                                                                                                                                                                                                                                                                                                                                                                                                                                                                                                                                                                                                                                                                                                                                                                                                                                                                                                                                                                                                                     | : 32 Bit ECU                                                   | 32 Bit ECU                                                                                                                                                                                                                                                                                                                                                                                                                                                                                                                                                                                                                                                                                                                                                                                                                                                                                                                                                                                                                                                                                                                                                                                                                                                                                                                                                                                                                                                                                                                                                                                                                                                                                                                                                                                                                                                                                                                                                                                                                                                                                                                    | : DC-CDI                                        |
| STARTING SYSTEM                | Electric                                                       | Electric Leave The State of the | : Electric                                                     | Electric                                                                                                                                                                                                                                                                                                                                                                                                                                                                                                                                                                                                                                                                                                                                                                                                                                                                                                                                                                                                                                                                                                                                                                                                                                                                                                                                                                                                                                                                                                                                                                                                                                                                                                                                                                                                                                                                                                                                                                                                                                                                                                                      | Electric                                        |
| TRANSMISSION                   | Yamaha Ultramatic® V-belt with                                 | Yamaha Ultramatic® V-belt with                                                                                                                                                                                                                                                                                                                                                                                                                                                                                                                                                                                                                                                                                                                                                                                                                                                                                                                                                                                                                                                                                                                                                                                                                                                                                                                                                                                                                                                                                                                                                                                                                                                                                                                                                                                                                                                                                                                                                                                                                                                                                                 | Yamaha Ultramatic <sup>®</sup> V-belt with                     | Yamaha Ultramatic® V-belt with                                                                                                                                                                                                                                                                                                                                                                                                                                                                                                                                                                                                                                                                                                                                                                                                                                                                                                                                                                                                                                                                                                                                                                                                                                                                                                                                                                                                                                                                                                                                                                                                                                                                                                                                                                                                                                                                                                                                                                                                                                                                                                | Yamaha Ultramatic® V-belt with                  |
|                                | all-wheel engine braking/H, L, N, R                            | all-wheel engine braking/H, L, N, R                                                                                                                                                                                                                                                                                                                                                                                                                                                                                                                                                                                                                                                                                                                                                                                                                                                                                                                                                                                                                                                                                                                                                                                                                                                                                                                                                                                                                                                                                                                                                                                                                                                                                                                                                                                                                                                                                                                                                                                                                                                                                            | all-wheel engine braking/H, L, N, R                            | all-wheel engine braking/H, L, N, R                                                                                                                                                                                                                                                                                                                                                                                                                                                                                                                                                                                                                                                                                                                                                                                                                                                                                                                                                                                                                                                                                                                                                                                                                                                                                                                                                                                                                                                                                                                                                                                                                                                                                                                                                                                                                                                                                                                                                                                                                                                                                           | all-wheel engine braking/H, L, N, R             |
| DRIVE TRAIN                    | Yamaha On-Command® pushbutton; 3-way locking                   | • Yamaha On-Command® pushbutton; 3-way locking                                                                                                                                                                                                                                                                                                                                                                                                                                                                                                                                                                                                                                                                                                                                                                                                                                                                                                                                                                                                                                                                                                                                                                                                                                                                                                                                                                                                                                                                                                                                                                                                                                                                                                                                                                                                                                                                                                                                                                                                                                                                                 | Yamaha On-Command® pushbutton; 3-way locking                   | Yamaha On-Command® pushbutton; 3-way locking                                                                                                                                                                                                                                                                                                                                                                                                                                                                                                                                                                                                                                                                                                                                                                                                                                                                                                                                                                                                                                                                                                                                                                                                                                                                                                                                                                                                                                                                                                                                                                                                                                                                                                                                                                                                                                                                                                                                                                                                                                                                                  | Yamaha On-Command® pushbutton; 3-way locking    |
|                                | differential; 2WD, 4WD, locked 4WD; shaft drive                | differential; 2WD, 4WD, locked 4WD; shaft drive                                                                                                                                                                                                                                                                                                                                                                                                                                                                                                                                                                                                                                                                                                                                                                                                                                                                                                                                                                                                                                                                                                                                                                                                                                                                                                                                                                                                                                                                                                                                                                                                                                                                                                                                                                                                                                                                                                                                                                                                                                                                                | differential; 2WD, 4WD, locked 4WD; shaft drive                | differential; 2WD, 4WD, locked 4WD; shaft drive                                                                                                                                                                                                                                                                                                                                                                                                                                                                                                                                                                                                                                                                                                                                                                                                                                                                                                                                                                                                                                                                                                                                                                                                                                                                                                                                                                                                                                                                                                                                                                                                                                                                                                                                                                                                                                                                                                                                                                                                                                                                               | differential; 2WD, 4WD, locked 4WD; shaft drive |
| CHASSIS                        |                                                                |                                                                                                                                                                                                                                                                                                                                                                                                                                                                                                                                                                                                                                                                                                                                                                                                                                                                                                                                                                                                                                                                                                                                                                                                                                                                                                                                                                                                                                                                                                                                                                                                                                                                                                                                                                                                                                                                                                                                                                                                                                                                                                                                |                                                                |                                                                                                                                                                                                                                                                                                                                                                                                                                                                                                                                                                                                                                                                                                                                                                                                                                                                                                                                                                                                                                                                                                                                                                                                                                                                                                                                                                                                                                                                                                                                                                                                                                                                                                                                                                                                                                                                                                                                                                                                                                                                                                                               |                                                 |
| FRONT SUSPENSION               | Independent double wishbone;                                   | : Independent double wishbone;                                                                                                                                                                                                                                                                                                                                                                                                                                                                                                                                                                                                                                                                                                                                                                                                                                                                                                                                                                                                                                                                                                                                                                                                                                                                                                                                                                                                                                                                                                                                                                                                                                                                                                                                                                                                                                                                                                                                                                                                                                                                                                 | : Independent double wishbone;                                 | : Independent double wishbone;                                                                                                                                                                                                                                                                                                                                                                                                                                                                                                                                                                                                                                                                                                                                                                                                                                                                                                                                                                                                                                                                                                                                                                                                                                                                                                                                                                                                                                                                                                                                                                                                                                                                                                                                                                                                                                                                                                                                                                                                                                                                                                | : Independent double wishbone;                  |
|                                | 5-way preload adjustment, 7.3-in travel                        | 5-way preload adjustment, 7.3-in travel                                                                                                                                                                                                                                                                                                                                                                                                                                                                                                                                                                                                                                                                                                                                                                                                                                                                                                                                                                                                                                                                                                                                                                                                                                                                                                                                                                                                                                                                                                                                                                                                                                                                                                                                                                                                                                                                                                                                                                                                                                                                                        | : 5-way preload adjustment, 7.3-in travel                      | 5-way preload adjustment, 7.3-in travel                                                                                                                                                                                                                                                                                                                                                                                                                                                                                                                                                                                                                                                                                                                                                                                                                                                                                                                                                                                                                                                                                                                                                                                                                                                                                                                                                                                                                                                                                                                                                                                                                                                                                                                                                                                                                                                                                                                                                                                                                                                                                       | 5-way preload adjustment, 7.3-in travel         |
| REAR SUSPENSION                | Independent double wishbone;                                   | : Independent double wishbone;                                                                                                                                                                                                                                                                                                                                                                                                                                                                                                                                                                                                                                                                                                                                                                                                                                                                                                                                                                                                                                                                                                                                                                                                                                                                                                                                                                                                                                                                                                                                                                                                                                                                                                                                                                                                                                                                                                                                                                                                                                                                                                 | : Independent double wishbone;                                 | : Independent double wishbone;                                                                                                                                                                                                                                                                                                                                                                                                                                                                                                                                                                                                                                                                                                                                                                                                                                                                                                                                                                                                                                                                                                                                                                                                                                                                                                                                                                                                                                                                                                                                                                                                                                                                                                                                                                                                                                                                                                                                                                                                                                                                                                | : Independent double wishbone;                  |
|                                | 5-way preload adjustment, 7.3-in travel                        | : 5-way preload adjustment, 7.3-in travel                                                                                                                                                                                                                                                                                                                                                                                                                                                                                                                                                                                                                                                                                                                                                                                                                                                                                                                                                                                                                                                                                                                                                                                                                                                                                                                                                                                                                                                                                                                                                                                                                                                                                                                                                                                                                                                                                                                                                                                                                                                                                      | : 5-way preload adjustment, 7.3-in travel                      | : 5-way preload adjustment, 7.3-in travel                                                                                                                                                                                                                                                                                                                                                                                                                                                                                                                                                                                                                                                                                                                                                                                                                                                                                                                                                                                                                                                                                                                                                                                                                                                                                                                                                                                                                                                                                                                                                                                                                                                                                                                                                                                                                                                                                                                                                                                                                                                                                     | : 5-way preload adjustment, 7.3-in travel       |
| FRONT BRAKES                   | Dual hydraulic disc, twin-piston                               | : Dual hydraulic disc, twin-piston                                                                                                                                                                                                                                                                                                                                                                                                                                                                                                                                                                                                                                                                                                                                                                                                                                                                                                                                                                                                                                                                                                                                                                                                                                                                                                                                                                                                                                                                                                                                                                                                                                                                                                                                                                                                                                                                                                                                                                                                                                                                                             | : Dual hydraulic disc, twin-piston                             | : Dual hydraulic disc, twin-piston                                                                                                                                                                                                                                                                                                                                                                                                                                                                                                                                                                                                                                                                                                                                                                                                                                                                                                                                                                                                                                                                                                                                                                                                                                                                                                                                                                                                                                                                                                                                                                                                                                                                                                                                                                                                                                                                                                                                                                                                                                                                                            | : Dual hydraulic disc, twin-piston              |
| REAR BRAKES                    | Dual hydraulic disc                                            | : Dual hydraulic disc                                                                                                                                                                                                                                                                                                                                                                                                                                                                                                                                                                                                                                                                                                                                                                                                                                                                                                                                                                                                                                                                                                                                                                                                                                                                                                                                                                                                                                                                                                                                                                                                                                                                                                                                                                                                                                                                                                                                                                                                                                                                                                          | : Dual hydraulic disc                                          | : Dual hydraulic disc                                                                                                                                                                                                                                                                                                                                                                                                                                                                                                                                                                                                                                                                                                                                                                                                                                                                                                                                                                                                                                                                                                                                                                                                                                                                                                                                                                                                                                                                                                                                                                                                                                                                                                                                                                                                                                                                                                                                                                                                                                                                                                         | : Hydraulic disc, self-adjusting, shaft mounted |
| FRONT TIRES                    | AT25x8-12 NHS                                                  | AT25x8-12 NHS                                                                                                                                                                                                                                                                                                                                                                                                                                                                                                                                                                                                                                                                                                                                                                                                                                                                                                                                                                                                                                                                                                                                                                                                                                                                                                                                                                                                                                                                                                                                                                                                                                                                                                                                                                                                                                                                                                                                                                                                                                                                                                                  | AT25x8-12 NHS                                                  | AT25x8-12 NHS                                                                                                                                                                                                                                                                                                                                                                                                                                                                                                                                                                                                                                                                                                                                                                                                                                                                                                                                                                                                                                                                                                                                                                                                                                                                                                                                                                                                                                                                                                                                                                                                                                                                                                                                                                                                                                                                                                                                                                                                                                                                                                                 | AT25x8-12 NHS                                   |
| REAR TIRES                     | AT25x10-12 NHS                                                 | AT25x10-12 NHS                                                                                                                                                                                                                                                                                                                                                                                                                                                                                                                                                                                                                                                                                                                                                                                                                                                                                                                                                                                                                                                                                                                                                                                                                                                                                                                                                                                                                                                                                                                                                                                                                                                                                                                                                                                                                                                                                                                                                                                                                                                                                                                 | AT25x10-12 NHS                                                 | AT25x10-12 NHS                                                                                                                                                                                                                                                                                                                                                                                                                                                                                                                                                                                                                                                                                                                                                                                                                                                                                                                                                                                                                                                                                                                                                                                                                                                                                                                                                                                                                                                                                                                                                                                                                                                                                                                                                                                                                                                                                                                                                                                                                                                                                                                | AT25x10-12 NHS                                  |
| DIMENSIONS                     |                                                                |                                                                                                                                                                                                                                                                                                                                                                                                                                                                                                                                                                                                                                                                                                                                                                                                                                                                                                                                                                                                                                                                                                                                                                                                                                                                                                                                                                                                                                                                                                                                                                                                                                                                                                                                                                                                                                                                                                                                                                                                                                                                                                                                |                                                                | THE REPORT OF THE PARTY OF THE |                                                 |
| OVERALL DIMENSIONS (L x W x H) | 113.6 x 54.4 x 73 in                                           | : 113.6 x 54.4 x 73 in                                                                                                                                                                                                                                                                                                                                                                                                                                                                                                                                                                                                                                                                                                                                                                                                                                                                                                                                                                                                                                                                                                                                                                                                                                                                                                                                                                                                                                                                                                                                                                                                                                                                                                                                                                                                                                                                                                                                                                                                                                                                                                         | : 113.6 x 54.4 x 73 in                                         | : 113.6 x 54.4 x 73 in                                                                                                                                                                                                                                                                                                                                                                                                                                                                                                                                                                                                                                                                                                                                                                                                                                                                                                                                                                                                                                                                                                                                                                                                                                                                                                                                                                                                                                                                                                                                                                                                                                                                                                                                                                                                                                                                                                                                                                                                                                                                                                        | : 113.6 x 54.4 x 73 in                          |
| WHEELBASE                      | 75.2 in                                                        | . 75.2 in                                                                                                                                                                                                                                                                                                                                                                                                                                                                                                                                                                                                                                                                                                                                                                                                                                                                                                                                                                                                                                                                                                                                                                                                                                                                                                                                                                                                                                                                                                                                                                                                                                                                                                                                                                                                                                                                                                                                                                                                                                                                                                                      | : 75.2 in                                                      | 75.2 in                                                                                                                                                                                                                                                                                                                                                                                                                                                                                                                                                                                                                                                                                                                                                                                                                                                                                                                                                                                                                                                                                                                                                                                                                                                                                                                                                                                                                                                                                                                                                                                                                                                                                                                                                                                                                                                                                                                                                                                                                                                                                                                       | 75.2 in                                         |
| TURNING RADIUS                 | 153.5 in                                                       | : 153.5 in                                                                                                                                                                                                                                                                                                                                                                                                                                                                                                                                                                                                                                                                                                                                                                                                                                                                                                                                                                                                                                                                                                                                                                                                                                                                                                                                                                                                                                                                                                                                                                                                                                                                                                                                                                                                                                                                                                                                                                                                                                                                                                                     | : 153.5 in                                                     | : 153.5 in                                                                                                                                                                                                                                                                                                                                                                                                                                                                                                                                                                                                                                                                                                                                                                                                                                                                                                                                                                                                                                                                                                                                                                                                                                                                                                                                                                                                                                                                                                                                                                                                                                                                                                                                                                                                                                                                                                                                                                                                                                                                                                                    | : 153.5 in                                      |
| GROUND CLEARANCE               | 12.1 in                                                        | : 12.1 in                                                                                                                                                                                                                                                                                                                                                                                                                                                                                                                                                                                                                                                                                                                                                                                                                                                                                                                                                                                                                                                                                                                                                                                                                                                                                                                                                                                                                                                                                                                                                                                                                                                                                                                                                                                                                                                                                                                                                                                                                                                                                                                      | : 12.1 in                                                      | 12.1 in                                                                                                                                                                                                                                                                                                                                                                                                                                                                                                                                                                                                                                                                                                                                                                                                                                                                                                                                                                                                                                                                                                                                                                                                                                                                                                                                                                                                                                                                                                                                                                                                                                                                                                                                                                                                                                                                                                                                                                                                                                                                                                                       | : 12.1 in                                       |
| FUEL CAPACITY                  | 7.9 gal                                                        | : 7.9 gal                                                                                                                                                                                                                                                                                                                                                                                                                                                                                                                                                                                                                                                                                                                                                                                                                                                                                                                                                                                                                                                                                                                                                                                                                                                                                                                                                                                                                                                                                                                                                                                                                                                                                                                                                                                                                                                                                                                                                                                                                                                                                                                      | : 7.9 gal                                                      | : 7.9 gal                                                                                                                                                                                                                                                                                                                                                                                                                                                                                                                                                                                                                                                                                                                                                                                                                                                                                                                                                                                                                                                                                                                                                                                                                                                                                                                                                                                                                                                                                                                                                                                                                                                                                                                                                                                                                                                                                                                                                                                                                                                                                                                     | : 7.9 gal                                       |
| DRY WEIGHT                     | 1124 lb                                                        | : 1140 lb                                                                                                                                                                                                                                                                                                                                                                                                                                                                                                                                                                                                                                                                                                                                                                                                                                                                                                                                                                                                                                                                                                                                                                                                                                                                                                                                                                                                                                                                                                                                                                                                                                                                                                                                                                                                                                                                                                                                                                                                                                                                                                                      | : 1140 lb                                                      | : 1140 lb                                                                                                                                                                                                                                                                                                                                                                                                                                                                                                                                                                                                                                                                                                                                                                                                                                                                                                                                                                                                                                                                                                                                                                                                                                                                                                                                                                                                                                                                                                                                                                                                                                                                                                                                                                                                                                                                                                                                                                                                                                                                                                                     | : 1031 lb                                       |
| BED CAPACITY                   | 400 lb                                                         | : 400 lb                                                                                                                                                                                                                                                                                                                                                                                                                                                                                                                                                                                                                                                                                                                                                                                                                                                                                                                                                                                                                                                                                                                                                                                                                                                                                                                                                                                                                                                                                                                                                                                                                                                                                                                                                                                                                                                                                                                                                                                                                                                                                                                       | : 400 lb                                                       | : 400 lb                                                                                                                                                                                                                                                                                                                                                                                                                                                                                                                                                                                                                                                                                                                                                                                                                                                                                                                                                                                                                                                                                                                                                                                                                                                                                                                                                                                                                                                                                                                                                                                                                                                                                                                                                                                                                                                                                                                                                                                                                                                                                                                      | : 400 lb                                        |
| TOWING CAPACITY                | 1212 lb                                                        | 1212 lb                                                                                                                                                                                                                                                                                                                                                                                                                                                                                                                                                                                                                                                                                                                                                                                                                                                                                                                                                                                                                                                                                                                                                                                                                                                                                                                                                                                                                                                                                                                                                                                                                                                                                                                                                                                                                                                                                                                                                                                                                                                                                                                        | : 1212 lb                                                      | 1212 lb                                                                                                                                                                                                                                                                                                                                                                                                                                                                                                                                                                                                                                                                                                                                                                                                                                                                                                                                                                                                                                                                                                                                                                                                                                                                                                                                                                                                                                                                                                                                                                                                                                                                                                                                                                                                                                                                                                                                                                                                                                                                                                                       | : 1212 lb                                       |
| INSTRUMENTATION                | Digital LCD multifunction display; speedometer, odometer,      | Digital LCD multifunction display; speedometer, odometer,                                                                                                                                                                                                                                                                                                                                                                                                                                                                                                                                                                                                                                                                                                                                                                                                                                                                                                                                                                                                                                                                                                                                                                                                                                                                                                                                                                                                                                                                                                                                                                                                                                                                                                                                                                                                                                                                                                                                                                                                                                                                      | Digital LCD multifunction display; speedometer, odometer,      | Digital LCD multifunction display; speedometer, odometer,                                                                                                                                                                                                                                                                                                                                                                                                                                                                                                                                                                                                                                                                                                                                                                                                                                                                                                                                                                                                                                                                                                                                                                                                                                                                                                                                                                                                                                                                                                                                                                                                                                                                                                                                                                                                                                                                                                                                                                                                                                                                     | Fuel sight gauge, 4WD Indicator lights          |
|                                | dual tripmeter, hourmeter, clock, fuel gauge and gear position | dual tripmeter, hourmeter, clock, fuel gauge and gear position                                                                                                                                                                                                                                                                                                                                                                                                                                                                                                                                                                                                                                                                                                                                                                                                                                                                                                                                                                                                                                                                                                                                                                                                                                                                                                                                                                                                                                                                                                                                                                                                                                                                                                                                                                                                                                                                                                                                                                                                                                                                 | dual tripmeter, hourmeter, clock, fuel gauge and gear position | dual tripmeter, hourmeter, clock, fuel gauge and gear position                                                                                                                                                                                                                                                                                                                                                                                                                                                                                                                                                                                                                                                                                                                                                                                                                                                                                                                                                                                                                                                                                                                                                                                                                                                                                                                                                                                                                                                                                                                                                                                                                                                                                                                                                                                                                                                                                                                                                                                                                                                                | (optional digital speedometer/fuel gauge)       |
| LIGHTING                       | Dual 30W Krypton multireflector headlights &                   | Dual 30W Krypton multireflector headlights &                                                                                                                                                                                                                                                                                                                                                                                                                                                                                                                                                                                                                                                                                                                                                                                                                                                                                                                                                                                                                                                                                                                                                                                                                                                                                                                                                                                                                                                                                                                                                                                                                                                                                                                                                                                                                                                                                                                                                                                                                                                                                   | Dual 30W Krypton multireflector headlights &                   | Dual 30W Krypton multireflector headlights &                                                                                                                                                                                                                                                                                                                                                                                                                                                                                                                                                                                                                                                                                                                                                                                                                                                                                                                                                                                                                                                                                                                                                                                                                                                                                                                                                                                                                                                                                                                                                                                                                                                                                                                                                                                                                                                                                                                                                                                                                                                                                  | Dual 30W Krypton multireflector headlights &    |
|                                | dual 21/5W brakelight                                          | dual 21/5W brakelights                                                                                                                                                                                                                                                                                                                                                                                                                                                                                                                                                                                                                                                                                                                                                                                                                                                                                                                                                                                                                                                                                                                                                                                                                                                                                                                                                                                                                                                                                                                                                                                                                                                                                                                                                                                                                                                                                                                                                                                                                                                                                                         | dual 21/5W brakelights                                         | dual 21/5W brakelights                                                                                                                                                                                                                                                                                                                                                                                                                                                                                                                                                                                                                                                                                                                                                                                                                                                                                                                                                                                                                                                                                                                                                                                                                                                                                                                                                                                                                                                                                                                                                                                                                                                                                                                                                                                                                                                                                                                                                                                                                                                                                                        | dual 21/5W brakelights                          |
| COLOR                          | No.                                                            |                                                                                                                                                                                                                                                                                                                                                                                                                                                                                                                                                                                                                                                                                                                                                                                                                                                                                                                                                                                                                                                                                                                                                                                                                                                                                                                                                                                                                                                                                                                                                                                                                                                                                                                                                                                                                                                                                                                                                                                                                                                                                                                                |                                                                |                                                                                                                                                                                                                                                                                                                                                                                                                                                                                                                                                                                                                                                                                                                                                                                                                                                                                                                                                                                                                                                                                                                                                                                                                                                                                                                                                                                                                                                                                                                                                                                                                                                                                                                                                                                                                                                                                                                                                                                                                                                                                                                               | Manager and the second                          |
|                                | Hunter Green                                                   | Red                                                                                                                                                                                                                                                                                                                                                                                                                                                                                                                                                                                                                                                                                                                                                                                                                                                                                                                                                                                                                                                                                                                                                                                                                                                                                                                                                                                                                                                                                                                                                                                                                                                                                                                                                                                                                                                                                                                                                                                                                                                                                                                            | Red Midnight Armor                                             | Realtree® AP HD® Camouflage                                                                                                                                                                                                                                                                                                                                                                                                                                                                                                                                                                                                                                                                                                                                                                                                                                                                                                                                                                                                                                                                                                                                                                                                                                                                                                                                                                                                                                                                                                                                                                                                                                                                                                                                                                                                                                                                                                                                                                                                                                                                                                   | Hunter Green                                    |
|                                | nuller ofeen                                                   | neu                                                                                                                                                                                                                                                                                                                                                                                                                                                                                                                                                                                                                                                                                                                                                                                                                                                                                                                                                                                                                                                                                                                                                                                                                                                                                                                                                                                                                                                                                                                                                                                                                                                                                                                                                                                                                                                                                                                                                                                                                                                                                                                            | Neu Mullight Armor                                             | Realtiee Ar nu Camountage                                                                                                                                                                                                                                                                                                                                                                                                                                                                                                                                                                                                                                                                                                                                                                                                                                                                                                                                                                                                                                                                                                                                                                                                                                                                                                                                                                                                                                                                                                                                                                                                                                                                                                                                                                                                                                                                                                                                                                                                                                                                                                     | nullter oreell                                  |