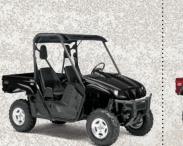

# 2009 SPECS

| ENGINE                         | RHINO 700 FI AUTOMATIC 4x4                                     | RHINO 700 FI AUTOMATIC 4x4 SPECIAL EDITION                                                                                                                                                                                                                                                                                                                                                                                                                                                                                                                                                                                                                                                                                                                                                                                                                                                                                                                                                                                                                                                                                                                                                                                                                                                                                                                                                                                                                                                                                                                                                                                                                                                                                                                                                                                                                                                                                                                                                                                                                                                                                     | RHINO 700 FI AUTOMATIC 4x4 SPORT EDITION                       | RHINO 700 FI AUTOMATIC 4x4 DUCKS UNLIMITED® EDITION                                                                                                                                                                                                                                                                                                                                                                                                                                                                                                                                                                                                                                                                                                                                                                                                                                                                                                                                                                                                                                                                                                                                                                                                                                                                                                                                                                                                                                                                                                                                                                                                                                                                                                                                                                                                                                                                                                                                                                                                                                                                           | RHINO 450 AUTOMATIC 4x4                         |
|--------------------------------|----------------------------------------------------------------|--------------------------------------------------------------------------------------------------------------------------------------------------------------------------------------------------------------------------------------------------------------------------------------------------------------------------------------------------------------------------------------------------------------------------------------------------------------------------------------------------------------------------------------------------------------------------------------------------------------------------------------------------------------------------------------------------------------------------------------------------------------------------------------------------------------------------------------------------------------------------------------------------------------------------------------------------------------------------------------------------------------------------------------------------------------------------------------------------------------------------------------------------------------------------------------------------------------------------------------------------------------------------------------------------------------------------------------------------------------------------------------------------------------------------------------------------------------------------------------------------------------------------------------------------------------------------------------------------------------------------------------------------------------------------------------------------------------------------------------------------------------------------------------------------------------------------------------------------------------------------------------------------------------------------------------------------------------------------------------------------------------------------------------------------------------------------------------------------------------------------------|----------------------------------------------------------------|-------------------------------------------------------------------------------------------------------------------------------------------------------------------------------------------------------------------------------------------------------------------------------------------------------------------------------------------------------------------------------------------------------------------------------------------------------------------------------------------------------------------------------------------------------------------------------------------------------------------------------------------------------------------------------------------------------------------------------------------------------------------------------------------------------------------------------------------------------------------------------------------------------------------------------------------------------------------------------------------------------------------------------------------------------------------------------------------------------------------------------------------------------------------------------------------------------------------------------------------------------------------------------------------------------------------------------------------------------------------------------------------------------------------------------------------------------------------------------------------------------------------------------------------------------------------------------------------------------------------------------------------------------------------------------------------------------------------------------------------------------------------------------------------------------------------------------------------------------------------------------------------------------------------------------------------------------------------------------------------------------------------------------------------------------------------------------------------------------------------------------|-------------------------------------------------|
| TYPE                           | 686cc liquid-cooled w/fan, 4-stroke;                           | 686cc liquid-cooled w/fan, 4-stroke;                                                                                                                                                                                                                                                                                                                                                                                                                                                                                                                                                                                                                                                                                                                                                                                                                                                                                                                                                                                                                                                                                                                                                                                                                                                                                                                                                                                                                                                                                                                                                                                                                                                                                                                                                                                                                                                                                                                                                                                                                                                                                           | 686cc liquid-cooled w/fan, 4-stroke;                           | 686cc liquid-cooled w/fan, 4-stroke;                                                                                                                                                                                                                                                                                                                                                                                                                                                                                                                                                                                                                                                                                                                                                                                                                                                                                                                                                                                                                                                                                                                                                                                                                                                                                                                                                                                                                                                                                                                                                                                                                                                                                                                                                                                                                                                                                                                                                                                                                                                                                          | 421cc liquid-cooled w/fan, 4-stroke;            |
|                                | SOHC, 4 valves                                                 | SOHC, 4 valves                                                                                                                                                                                                                                                                                                                                                                                                                                                                                                                                                                                                                                                                                                                                                                                                                                                                                                                                                                                                                                                                                                                                                                                                                                                                                                                                                                                                                                                                                                                                                                                                                                                                                                                                                                                                                                                                                                                                                                                                                                                                                                                 | SOHC, 4 valves                                                 | : SOHC, 4 valves                                                                                                                                                                                                                                                                                                                                                                                                                                                                                                                                                                                                                                                                                                                                                                                                                                                                                                                                                                                                                                                                                                                                                                                                                                                                                                                                                                                                                                                                                                                                                                                                                                                                                                                                                                                                                                                                                                                                                                                                                                                                                                              | SOHC, 4 valves                                  |
| BORE x STROKE                  | 102.0 x 84.0mm                                                 | : 102.0 x 84.0mm                                                                                                                                                                                                                                                                                                                                                                                                                                                                                                                                                                                                                                                                                                                                                                                                                                                                                                                                                                                                                                                                                                                                                                                                                                                                                                                                                                                                                                                                                                                                                                                                                                                                                                                                                                                                                                                                                                                                                                                                                                                                                                               | : 102.0 x 84.0mm                                               | : 102.0 x 84.0mm                                                                                                                                                                                                                                                                                                                                                                                                                                                                                                                                                                                                                                                                                                                                                                                                                                                                                                                                                                                                                                                                                                                                                                                                                                                                                                                                                                                                                                                                                                                                                                                                                                                                                                                                                                                                                                                                                                                                                                                                                                                                                                              | : 84.5 x 75.0mm                                 |
| COMPRESSION RATIO              | 9.2:1                                                          | 9.2:1                                                                                                                                                                                                                                                                                                                                                                                                                                                                                                                                                                                                                                                                                                                                                                                                                                                                                                                                                                                                                                                                                                                                                                                                                                                                                                                                                                                                                                                                                                                                                                                                                                                                                                                                                                                                                                                                                                                                                                                                                                                                                                                          | 9.2:1                                                          | 9.2:1                                                                                                                                                                                                                                                                                                                                                                                                                                                                                                                                                                                                                                                                                                                                                                                                                                                                                                                                                                                                                                                                                                                                                                                                                                                                                                                                                                                                                                                                                                                                                                                                                                                                                                                                                                                                                                                                                                                                                                                                                                                                                                                         | : 10.0:1                                        |
| CARBURETION                    | Yamaha Fuel Injection (YFI), 41mm                              | : Yamaha Fuel Injection (YFI), 41mm                                                                                                                                                                                                                                                                                                                                                                                                                                                                                                                                                                                                                                                                                                                                                                                                                                                                                                                                                                                                                                                                                                                                                                                                                                                                                                                                                                                                                                                                                                                                                                                                                                                                                                                                                                                                                                                                                                                                                                                                                                                                                            | : Yamaha Fuel Injection (YFI), 41mm                            | : Yamaha Fuel Injection (YFI), 41mm                                                                                                                                                                                                                                                                                                                                                                                                                                                                                                                                                                                                                                                                                                                                                                                                                                                                                                                                                                                                                                                                                                                                                                                                                                                                                                                                                                                                                                                                                                                                                                                                                                                                                                                                                                                                                                                                                                                                                                                                                                                                                           | : Mikuni® 33mm BSR                              |
| IGNITION                       | 32 Bit ECU                                                     | 32 Bit ECU                                                                                                                                                                                                                                                                                                                                                                                                                                                                                                                                                                                                                                                                                                                                                                                                                                                                                                                                                                                                                                                                                                                                                                                                                                                                                                                                                                                                                                                                                                                                                                                                                                                                                                                                                                                                                                                                                                                                                                                                                                                                                                                     | : 32 Bit ECU                                                   | 32 Bit ECU                                                                                                                                                                                                                                                                                                                                                                                                                                                                                                                                                                                                                                                                                                                                                                                                                                                                                                                                                                                                                                                                                                                                                                                                                                                                                                                                                                                                                                                                                                                                                                                                                                                                                                                                                                                                                                                                                                                                                                                                                                                                                                                    | : DC-CDI                                        |
| STARTING SYSTEM                | Electric                                                       | Electric Leave The State of the | : Electric                                                     | Electric                                                                                                                                                                                                                                                                                                                                                                                                                                                                                                                                                                                                                                                                                                                                                                                                                                                                                                                                                                                                                                                                                                                                                                                                                                                                                                                                                                                                                                                                                                                                                                                                                                                                                                                                                                                                                                                                                                                                                                                                                                                                                                                      | Electric                                        |
| TRANSMISSION                   | Yamaha Ultramatic® V-belt with                                 | Yamaha Ultramatic® V-belt with                                                                                                                                                                                                                                                                                                                                                                                                                                                                                                                                                                                                                                                                                                                                                                                                                                                                                                                                                                                                                                                                                                                                                                                                                                                                                                                                                                                                                                                                                                                                                                                                                                                                                                                                                                                                                                                                                                                                                                                                                                                                                                 | Yamaha Ultramatic <sup>®</sup> V-belt with                     | Yamaha Ultramatic® V-belt with                                                                                                                                                                                                                                                                                                                                                                                                                                                                                                                                                                                                                                                                                                                                                                                                                                                                                                                                                                                                                                                                                                                                                                                                                                                                                                                                                                                                                                                                                                                                                                                                                                                                                                                                                                                                                                                                                                                                                                                                                                                                                                | Yamaha Ultramatic® V-belt with                  |
|                                | all-wheel engine braking/H, L, N, R                            | all-wheel engine braking/H, L, N, R                                                                                                                                                                                                                                                                                                                                                                                                                                                                                                                                                                                                                                                                                                                                                                                                                                                                                                                                                                                                                                                                                                                                                                                                                                                                                                                                                                                                                                                                                                                                                                                                                                                                                                                                                                                                                                                                                                                                                                                                                                                                                            | all-wheel engine braking/H, L, N, R                            | all-wheel engine braking/H, L, N, R                                                                                                                                                                                                                                                                                                                                                                                                                                                                                                                                                                                                                                                                                                                                                                                                                                                                                                                                                                                                                                                                                                                                                                                                                                                                                                                                                                                                                                                                                                                                                                                                                                                                                                                                                                                                                                                                                                                                                                                                                                                                                           | all-wheel engine braking/H, L, N, R             |
| DRIVE TRAIN                    | Yamaha On-Command® pushbutton; 3-way locking                   | • Yamaha On-Command® pushbutton; 3-way locking                                                                                                                                                                                                                                                                                                                                                                                                                                                                                                                                                                                                                                                                                                                                                                                                                                                                                                                                                                                                                                                                                                                                                                                                                                                                                                                                                                                                                                                                                                                                                                                                                                                                                                                                                                                                                                                                                                                                                                                                                                                                                 | Yamaha On-Command® pushbutton; 3-way locking                   | Yamaha On-Command® pushbutton; 3-way locking                                                                                                                                                                                                                                                                                                                                                                                                                                                                                                                                                                                                                                                                                                                                                                                                                                                                                                                                                                                                                                                                                                                                                                                                                                                                                                                                                                                                                                                                                                                                                                                                                                                                                                                                                                                                                                                                                                                                                                                                                                                                                  | Yamaha On-Command® pushbutton; 3-way locking    |
|                                | differential; 2WD, 4WD, locked 4WD; shaft drive                | differential; 2WD, 4WD, locked 4WD; shaft drive                                                                                                                                                                                                                                                                                                                                                                                                                                                                                                                                                                                                                                                                                                                                                                                                                                                                                                                                                                                                                                                                                                                                                                                                                                                                                                                                                                                                                                                                                                                                                                                                                                                                                                                                                                                                                                                                                                                                                                                                                                                                                | differential; 2WD, 4WD, locked 4WD; shaft drive                | differential; 2WD, 4WD, locked 4WD; shaft drive                                                                                                                                                                                                                                                                                                                                                                                                                                                                                                                                                                                                                                                                                                                                                                                                                                                                                                                                                                                                                                                                                                                                                                                                                                                                                                                                                                                                                                                                                                                                                                                                                                                                                                                                                                                                                                                                                                                                                                                                                                                                               | differential; 2WD, 4WD, locked 4WD; shaft drive |
| CHASSIS                        |                                                                |                                                                                                                                                                                                                                                                                                                                                                                                                                                                                                                                                                                                                                                                                                                                                                                                                                                                                                                                                                                                                                                                                                                                                                                                                                                                                                                                                                                                                                                                                                                                                                                                                                                                                                                                                                                                                                                                                                                                                                                                                                                                                                                                |                                                                |                                                                                                                                                                                                                                                                                                                                                                                                                                                                                                                                                                                                                                                                                                                                                                                                                                                                                                                                                                                                                                                                                                                                                                                                                                                                                                                                                                                                                                                                                                                                                                                                                                                                                                                                                                                                                                                                                                                                                                                                                                                                                                                               |                                                 |
| FRONT SUSPENSION               | Independent double wishbone;                                   | : Independent double wishbone;                                                                                                                                                                                                                                                                                                                                                                                                                                                                                                                                                                                                                                                                                                                                                                                                                                                                                                                                                                                                                                                                                                                                                                                                                                                                                                                                                                                                                                                                                                                                                                                                                                                                                                                                                                                                                                                                                                                                                                                                                                                                                                 | : Independent double wishbone;                                 | : Independent double wishbone;                                                                                                                                                                                                                                                                                                                                                                                                                                                                                                                                                                                                                                                                                                                                                                                                                                                                                                                                                                                                                                                                                                                                                                                                                                                                                                                                                                                                                                                                                                                                                                                                                                                                                                                                                                                                                                                                                                                                                                                                                                                                                                | : Independent double wishbone;                  |
|                                | 5-way preload adjustment, 7.3-in travel                        | 5-way preload adjustment, 7.3-in travel                                                                                                                                                                                                                                                                                                                                                                                                                                                                                                                                                                                                                                                                                                                                                                                                                                                                                                                                                                                                                                                                                                                                                                                                                                                                                                                                                                                                                                                                                                                                                                                                                                                                                                                                                                                                                                                                                                                                                                                                                                                                                        | : 5-way preload adjustment, 7.3-in travel                      | 5-way preload adjustment, 7.3-in travel                                                                                                                                                                                                                                                                                                                                                                                                                                                                                                                                                                                                                                                                                                                                                                                                                                                                                                                                                                                                                                                                                                                                                                                                                                                                                                                                                                                                                                                                                                                                                                                                                                                                                                                                                                                                                                                                                                                                                                                                                                                                                       | 5-way preload adjustment, 7.3-in travel         |
| REAR SUSPENSION                | Independent double wishbone;                                   | : Independent double wishbone;                                                                                                                                                                                                                                                                                                                                                                                                                                                                                                                                                                                                                                                                                                                                                                                                                                                                                                                                                                                                                                                                                                                                                                                                                                                                                                                                                                                                                                                                                                                                                                                                                                                                                                                                                                                                                                                                                                                                                                                                                                                                                                 | : Independent double wishbone;                                 | : Independent double wishbone;                                                                                                                                                                                                                                                                                                                                                                                                                                                                                                                                                                                                                                                                                                                                                                                                                                                                                                                                                                                                                                                                                                                                                                                                                                                                                                                                                                                                                                                                                                                                                                                                                                                                                                                                                                                                                                                                                                                                                                                                                                                                                                | : Independent double wishbone;                  |
|                                | 5-way preload adjustment, 7.3-in travel                        | : 5-way preload adjustment, 7.3-in travel                                                                                                                                                                                                                                                                                                                                                                                                                                                                                                                                                                                                                                                                                                                                                                                                                                                                                                                                                                                                                                                                                                                                                                                                                                                                                                                                                                                                                                                                                                                                                                                                                                                                                                                                                                                                                                                                                                                                                                                                                                                                                      | : 5-way preload adjustment, 7.3-in travel                      | : 5-way preload adjustment, 7.3-in travel                                                                                                                                                                                                                                                                                                                                                                                                                                                                                                                                                                                                                                                                                                                                                                                                                                                                                                                                                                                                                                                                                                                                                                                                                                                                                                                                                                                                                                                                                                                                                                                                                                                                                                                                                                                                                                                                                                                                                                                                                                                                                     | : 5-way preload adjustment, 7.3-in travel       |
| FRONT BRAKES                   | Dual hydraulic disc, twin-piston                               | : Dual hydraulic disc, twin-piston                                                                                                                                                                                                                                                                                                                                                                                                                                                                                                                                                                                                                                                                                                                                                                                                                                                                                                                                                                                                                                                                                                                                                                                                                                                                                                                                                                                                                                                                                                                                                                                                                                                                                                                                                                                                                                                                                                                                                                                                                                                                                             | : Dual hydraulic disc, twin-piston                             | : Dual hydraulic disc, twin-piston                                                                                                                                                                                                                                                                                                                                                                                                                                                                                                                                                                                                                                                                                                                                                                                                                                                                                                                                                                                                                                                                                                                                                                                                                                                                                                                                                                                                                                                                                                                                                                                                                                                                                                                                                                                                                                                                                                                                                                                                                                                                                            | : Dual hydraulic disc, twin-piston              |
| REAR BRAKES                    | Dual hydraulic disc                                            | : Dual hydraulic disc                                                                                                                                                                                                                                                                                                                                                                                                                                                                                                                                                                                                                                                                                                                                                                                                                                                                                                                                                                                                                                                                                                                                                                                                                                                                                                                                                                                                                                                                                                                                                                                                                                                                                                                                                                                                                                                                                                                                                                                                                                                                                                          | : Dual hydraulic disc                                          | : Dual hydraulic disc                                                                                                                                                                                                                                                                                                                                                                                                                                                                                                                                                                                                                                                                                                                                                                                                                                                                                                                                                                                                                                                                                                                                                                                                                                                                                                                                                                                                                                                                                                                                                                                                                                                                                                                                                                                                                                                                                                                                                                                                                                                                                                         | : Hydraulic disc, self-adjusting, shaft mounted |
| FRONT TIRES                    | AT25x8-12 NHS                                                  | AT25x8-12 NHS                                                                                                                                                                                                                                                                                                                                                                                                                                                                                                                                                                                                                                                                                                                                                                                                                                                                                                                                                                                                                                                                                                                                                                                                                                                                                                                                                                                                                                                                                                                                                                                                                                                                                                                                                                                                                                                                                                                                                                                                                                                                                                                  | AT25x8-12 NHS                                                  | AT25x8-12 NHS                                                                                                                                                                                                                                                                                                                                                                                                                                                                                                                                                                                                                                                                                                                                                                                                                                                                                                                                                                                                                                                                                                                                                                                                                                                                                                                                                                                                                                                                                                                                                                                                                                                                                                                                                                                                                                                                                                                                                                                                                                                                                                                 | AT25x8-12 NHS                                   |
| REAR TIRES                     | AT25x10-12 NHS                                                 | AT25x10-12 NHS                                                                                                                                                                                                                                                                                                                                                                                                                                                                                                                                                                                                                                                                                                                                                                                                                                                                                                                                                                                                                                                                                                                                                                                                                                                                                                                                                                                                                                                                                                                                                                                                                                                                                                                                                                                                                                                                                                                                                                                                                                                                                                                 | AT25x10-12 NHS                                                 | AT25x10-12 NHS                                                                                                                                                                                                                                                                                                                                                                                                                                                                                                                                                                                                                                                                                                                                                                                                                                                                                                                                                                                                                                                                                                                                                                                                                                                                                                                                                                                                                                                                                                                                                                                                                                                                                                                                                                                                                                                                                                                                                                                                                                                                                                                | AT25x10-12 NHS                                  |
| DIMENSIONS                     |                                                                |                                                                                                                                                                                                                                                                                                                                                                                                                                                                                                                                                                                                                                                                                                                                                                                                                                                                                                                                                                                                                                                                                                                                                                                                                                                                                                                                                                                                                                                                                                                                                                                                                                                                                                                                                                                                                                                                                                                                                                                                                                                                                                                                |                                                                | THE REPORT OF THE PARTY OF THE |                                                 |
| OVERALL DIMENSIONS (L x W x H) | 113.6 x 54.4 x 73 in                                           | : 113.6 x 54.4 x 73 in                                                                                                                                                                                                                                                                                                                                                                                                                                                                                                                                                                                                                                                                                                                                                                                                                                                                                                                                                                                                                                                                                                                                                                                                                                                                                                                                                                                                                                                                                                                                                                                                                                                                                                                                                                                                                                                                                                                                                                                                                                                                                                         | : 113.6 x 54.4 x 73 in                                         | : 113.6 x 54.4 x 73 in                                                                                                                                                                                                                                                                                                                                                                                                                                                                                                                                                                                                                                                                                                                                                                                                                                                                                                                                                                                                                                                                                                                                                                                                                                                                                                                                                                                                                                                                                                                                                                                                                                                                                                                                                                                                                                                                                                                                                                                                                                                                                                        | : 113.6 x 54.4 x 73 in                          |
| WHEELBASE                      | 75.2 in                                                        | . 75.2 in                                                                                                                                                                                                                                                                                                                                                                                                                                                                                                                                                                                                                                                                                                                                                                                                                                                                                                                                                                                                                                                                                                                                                                                                                                                                                                                                                                                                                                                                                                                                                                                                                                                                                                                                                                                                                                                                                                                                                                                                                                                                                                                      | : 75.2 in                                                      | 75.2 in                                                                                                                                                                                                                                                                                                                                                                                                                                                                                                                                                                                                                                                                                                                                                                                                                                                                                                                                                                                                                                                                                                                                                                                                                                                                                                                                                                                                                                                                                                                                                                                                                                                                                                                                                                                                                                                                                                                                                                                                                                                                                                                       | 75.2 in                                         |
| TURNING RADIUS                 | 153.5 in                                                       | : 153.5 in                                                                                                                                                                                                                                                                                                                                                                                                                                                                                                                                                                                                                                                                                                                                                                                                                                                                                                                                                                                                                                                                                                                                                                                                                                                                                                                                                                                                                                                                                                                                                                                                                                                                                                                                                                                                                                                                                                                                                                                                                                                                                                                     | : 153.5 in                                                     | : 153.5 in                                                                                                                                                                                                                                                                                                                                                                                                                                                                                                                                                                                                                                                                                                                                                                                                                                                                                                                                                                                                                                                                                                                                                                                                                                                                                                                                                                                                                                                                                                                                                                                                                                                                                                                                                                                                                                                                                                                                                                                                                                                                                                                    | : 153.5 in                                      |
| GROUND CLEARANCE               | 12.1 in                                                        | : 12.1 in                                                                                                                                                                                                                                                                                                                                                                                                                                                                                                                                                                                                                                                                                                                                                                                                                                                                                                                                                                                                                                                                                                                                                                                                                                                                                                                                                                                                                                                                                                                                                                                                                                                                                                                                                                                                                                                                                                                                                                                                                                                                                                                      | : 12.1 in                                                      | 12.1 in                                                                                                                                                                                                                                                                                                                                                                                                                                                                                                                                                                                                                                                                                                                                                                                                                                                                                                                                                                                                                                                                                                                                                                                                                                                                                                                                                                                                                                                                                                                                                                                                                                                                                                                                                                                                                                                                                                                                                                                                                                                                                                                       | : 12.1 in                                       |
| FUEL CAPACITY                  | 7.9 gal                                                        | : 7.9 gal                                                                                                                                                                                                                                                                                                                                                                                                                                                                                                                                                                                                                                                                                                                                                                                                                                                                                                                                                                                                                                                                                                                                                                                                                                                                                                                                                                                                                                                                                                                                                                                                                                                                                                                                                                                                                                                                                                                                                                                                                                                                                                                      | : 7.9 gal                                                      | : 7.9 gal                                                                                                                                                                                                                                                                                                                                                                                                                                                                                                                                                                                                                                                                                                                                                                                                                                                                                                                                                                                                                                                                                                                                                                                                                                                                                                                                                                                                                                                                                                                                                                                                                                                                                                                                                                                                                                                                                                                                                                                                                                                                                                                     | : 7.9 gal                                       |
| DRY WEIGHT                     | 1124 lb                                                        | : 1140 lb                                                                                                                                                                                                                                                                                                                                                                                                                                                                                                                                                                                                                                                                                                                                                                                                                                                                                                                                                                                                                                                                                                                                                                                                                                                                                                                                                                                                                                                                                                                                                                                                                                                                                                                                                                                                                                                                                                                                                                                                                                                                                                                      | : 1140 lb                                                      | : 1140 lb                                                                                                                                                                                                                                                                                                                                                                                                                                                                                                                                                                                                                                                                                                                                                                                                                                                                                                                                                                                                                                                                                                                                                                                                                                                                                                                                                                                                                                                                                                                                                                                                                                                                                                                                                                                                                                                                                                                                                                                                                                                                                                                     | : 1031 lb                                       |
| BED CAPACITY                   | 400 lb                                                         | : 400 lb                                                                                                                                                                                                                                                                                                                                                                                                                                                                                                                                                                                                                                                                                                                                                                                                                                                                                                                                                                                                                                                                                                                                                                                                                                                                                                                                                                                                                                                                                                                                                                                                                                                                                                                                                                                                                                                                                                                                                                                                                                                                                                                       | : 400 lb                                                       | : 400 lb                                                                                                                                                                                                                                                                                                                                                                                                                                                                                                                                                                                                                                                                                                                                                                                                                                                                                                                                                                                                                                                                                                                                                                                                                                                                                                                                                                                                                                                                                                                                                                                                                                                                                                                                                                                                                                                                                                                                                                                                                                                                                                                      | : 400 lb                                        |
| TOWING CAPACITY                | 1212 lb                                                        | 1212 lb                                                                                                                                                                                                                                                                                                                                                                                                                                                                                                                                                                                                                                                                                                                                                                                                                                                                                                                                                                                                                                                                                                                                                                                                                                                                                                                                                                                                                                                                                                                                                                                                                                                                                                                                                                                                                                                                                                                                                                                                                                                                                                                        | : 1212 lb                                                      | 1212 lb                                                                                                                                                                                                                                                                                                                                                                                                                                                                                                                                                                                                                                                                                                                                                                                                                                                                                                                                                                                                                                                                                                                                                                                                                                                                                                                                                                                                                                                                                                                                                                                                                                                                                                                                                                                                                                                                                                                                                                                                                                                                                                                       | : 1212 lb                                       |
| INSTRUMENTATION                | Digital LCD multifunction display; speedometer, odometer,      | Digital LCD multifunction display; speedometer, odometer,                                                                                                                                                                                                                                                                                                                                                                                                                                                                                                                                                                                                                                                                                                                                                                                                                                                                                                                                                                                                                                                                                                                                                                                                                                                                                                                                                                                                                                                                                                                                                                                                                                                                                                                                                                                                                                                                                                                                                                                                                                                                      | Digital LCD multifunction display; speedometer, odometer,      | Digital LCD multifunction display; speedometer, odometer,                                                                                                                                                                                                                                                                                                                                                                                                                                                                                                                                                                                                                                                                                                                                                                                                                                                                                                                                                                                                                                                                                                                                                                                                                                                                                                                                                                                                                                                                                                                                                                                                                                                                                                                                                                                                                                                                                                                                                                                                                                                                     | Fuel sight gauge, 4WD Indicator lights          |
|                                | dual tripmeter, hourmeter, clock, fuel gauge and gear position | dual tripmeter, hourmeter, clock, fuel gauge and gear position                                                                                                                                                                                                                                                                                                                                                                                                                                                                                                                                                                                                                                                                                                                                                                                                                                                                                                                                                                                                                                                                                                                                                                                                                                                                                                                                                                                                                                                                                                                                                                                                                                                                                                                                                                                                                                                                                                                                                                                                                                                                 | dual tripmeter, hourmeter, clock, fuel gauge and gear position | dual tripmeter, hourmeter, clock, fuel gauge and gear position                                                                                                                                                                                                                                                                                                                                                                                                                                                                                                                                                                                                                                                                                                                                                                                                                                                                                                                                                                                                                                                                                                                                                                                                                                                                                                                                                                                                                                                                                                                                                                                                                                                                                                                                                                                                                                                                                                                                                                                                                                                                | (optional digital speedometer/fuel gauge)       |
| LIGHTING                       | Dual 30W Krypton multireflector headlights &                   | Dual 30W Krypton multireflector headlights &                                                                                                                                                                                                                                                                                                                                                                                                                                                                                                                                                                                                                                                                                                                                                                                                                                                                                                                                                                                                                                                                                                                                                                                                                                                                                                                                                                                                                                                                                                                                                                                                                                                                                                                                                                                                                                                                                                                                                                                                                                                                                   | Dual 30W Krypton multireflector headlights &                   | Dual 30W Krypton multireflector headlights &                                                                                                                                                                                                                                                                                                                                                                                                                                                                                                                                                                                                                                                                                                                                                                                                                                                                                                                                                                                                                                                                                                                                                                                                                                                                                                                                                                                                                                                                                                                                                                                                                                                                                                                                                                                                                                                                                                                                                                                                                                                                                  | Dual 30W Krypton multireflector headlights &    |
|                                | dual 21/5W brakelight                                          | dual 21/5W brakelights                                                                                                                                                                                                                                                                                                                                                                                                                                                                                                                                                                                                                                                                                                                                                                                                                                                                                                                                                                                                                                                                                                                                                                                                                                                                                                                                                                                                                                                                                                                                                                                                                                                                                                                                                                                                                                                                                                                                                                                                                                                                                                         | dual 21/5W brakelights                                         | dual 21/5W brakelights                                                                                                                                                                                                                                                                                                                                                                                                                                                                                                                                                                                                                                                                                                                                                                                                                                                                                                                                                                                                                                                                                                                                                                                                                                                                                                                                                                                                                                                                                                                                                                                                                                                                                                                                                                                                                                                                                                                                                                                                                                                                                                        | dual 21/5W brakelights                          |
| COLOR                          | No.                                                            |                                                                                                                                                                                                                                                                                                                                                                                                                                                                                                                                                                                                                                                                                                                                                                                                                                                                                                                                                                                                                                                                                                                                                                                                                                                                                                                                                                                                                                                                                                                                                                                                                                                                                                                                                                                                                                                                                                                                                                                                                                                                                                                                |                                                                |                                                                                                                                                                                                                                                                                                                                                                                                                                                                                                                                                                                                                                                                                                                                                                                                                                                                                                                                                                                                                                                                                                                                                                                                                                                                                                                                                                                                                                                                                                                                                                                                                                                                                                                                                                                                                                                                                                                                                                                                                                                                                                                               | Manager and the second                          |
|                                | Hunter Green                                                   | Red                                                                                                                                                                                                                                                                                                                                                                                                                                                                                                                                                                                                                                                                                                                                                                                                                                                                                                                                                                                                                                                                                                                                                                                                                                                                                                                                                                                                                                                                                                                                                                                                                                                                                                                                                                                                                                                                                                                                                                                                                                                                                                                            | Red Midnight Armor                                             | Realtree® AP HD® Camouflage                                                                                                                                                                                                                                                                                                                                                                                                                                                                                                                                                                                                                                                                                                                                                                                                                                                                                                                                                                                                                                                                                                                                                                                                                                                                                                                                                                                                                                                                                                                                                                                                                                                                                                                                                                                                                                                                                                                                                                                                                                                                                                   | Hunter Green                                    |
|                                | nuller ofeen                                                   | neu                                                                                                                                                                                                                                                                                                                                                                                                                                                                                                                                                                                                                                                                                                                                                                                                                                                                                                                                                                                                                                                                                                                                                                                                                                                                                                                                                                                                                                                                                                                                                                                                                                                                                                                                                                                                                                                                                                                                                                                                                                                                                                                            | Neu Mullight Armor                                             | Realtiee Ar nu Camountage                                                                                                                                                                                                                                                                                                                                                                                                                                                                                                                                                                                                                                                                                                                                                                                                                                                                                                                                                                                                                                                                                                                                                                                                                                                                                                                                                                                                                                                                                                                                                                                                                                                                                                                                                                                                                                                                                                                                                                                                                                                                                                     | nullter oreell                                  |