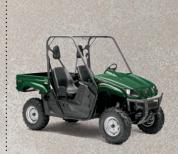

# 2009 SPECS

| ENGINE                         | RHINO 700 FI AUTOMATIC 4x4                                     | RHINO 700 FI AUTOMATIC 4x4 SPECIAL EDITION                                                                                                                                                                                                                                                                                                                                                                                                                                                                                                                                                                                                                                                                                                                                                                                                                                                                                                                                                                                                                                                                                                                                                                                                                                                                                                                                                                                                                                                                                                                                                                                                                                                                                                                                                                                                                                                                                                                                                                                                                                                                                     | RHINO 700 FI AUTOMATIC 4x4 SPORT EDITION                       | RHINO 700 FI AUTOMATIC 4x4 DUCKS UNLIMITED® EDITION                                                                                                                                                                                                                                                                                                                                                                                                                                                                                                                                                                                                                                                                                                                                                                                                                                                                                                                                                                                                                                                                                                                                                                                                                                                                                                                                                                                                                                                                                                                                                                                                                                                                                                                                                                                                                                                                                                                                                                                                                                                                           | RHINO 450 AUTOMATIC 4x4                         |
|--------------------------------|----------------------------------------------------------------|--------------------------------------------------------------------------------------------------------------------------------------------------------------------------------------------------------------------------------------------------------------------------------------------------------------------------------------------------------------------------------------------------------------------------------------------------------------------------------------------------------------------------------------------------------------------------------------------------------------------------------------------------------------------------------------------------------------------------------------------------------------------------------------------------------------------------------------------------------------------------------------------------------------------------------------------------------------------------------------------------------------------------------------------------------------------------------------------------------------------------------------------------------------------------------------------------------------------------------------------------------------------------------------------------------------------------------------------------------------------------------------------------------------------------------------------------------------------------------------------------------------------------------------------------------------------------------------------------------------------------------------------------------------------------------------------------------------------------------------------------------------------------------------------------------------------------------------------------------------------------------------------------------------------------------------------------------------------------------------------------------------------------------------------------------------------------------------------------------------------------------|----------------------------------------------------------------|-------------------------------------------------------------------------------------------------------------------------------------------------------------------------------------------------------------------------------------------------------------------------------------------------------------------------------------------------------------------------------------------------------------------------------------------------------------------------------------------------------------------------------------------------------------------------------------------------------------------------------------------------------------------------------------------------------------------------------------------------------------------------------------------------------------------------------------------------------------------------------------------------------------------------------------------------------------------------------------------------------------------------------------------------------------------------------------------------------------------------------------------------------------------------------------------------------------------------------------------------------------------------------------------------------------------------------------------------------------------------------------------------------------------------------------------------------------------------------------------------------------------------------------------------------------------------------------------------------------------------------------------------------------------------------------------------------------------------------------------------------------------------------------------------------------------------------------------------------------------------------------------------------------------------------------------------------------------------------------------------------------------------------------------------------------------------------------------------------------------------------|-------------------------------------------------|
| TYPE                           | 686cc liquid-cooled w/fan, 4-stroke;                           | 686cc liquid-cooled w/fan, 4-stroke;                                                                                                                                                                                                                                                                                                                                                                                                                                                                                                                                                                                                                                                                                                                                                                                                                                                                                                                                                                                                                                                                                                                                                                                                                                                                                                                                                                                                                                                                                                                                                                                                                                                                                                                                                                                                                                                                                                                                                                                                                                                                                           | 686cc liquid-cooled w/fan, 4-stroke;                           | 686cc liquid-cooled w/fan, 4-stroke;                                                                                                                                                                                                                                                                                                                                                                                                                                                                                                                                                                                                                                                                                                                                                                                                                                                                                                                                                                                                                                                                                                                                                                                                                                                                                                                                                                                                                                                                                                                                                                                                                                                                                                                                                                                                                                                                                                                                                                                                                                                                                          | 421cc liquid-cooled w/fan, 4-stroke;            |
|                                | SOHC, 4 valves                                                 | SOHC, 4 valves                                                                                                                                                                                                                                                                                                                                                                                                                                                                                                                                                                                                                                                                                                                                                                                                                                                                                                                                                                                                                                                                                                                                                                                                                                                                                                                                                                                                                                                                                                                                                                                                                                                                                                                                                                                                                                                                                                                                                                                                                                                                                                                 | SOHC, 4 valves                                                 | : SOHC, 4 valves                                                                                                                                                                                                                                                                                                                                                                                                                                                                                                                                                                                                                                                                                                                                                                                                                                                                                                                                                                                                                                                                                                                                                                                                                                                                                                                                                                                                                                                                                                                                                                                                                                                                                                                                                                                                                                                                                                                                                                                                                                                                                                              | SOHC, 4 valves                                  |
| BORE x STROKE                  | 102.0 x 84.0mm                                                 | : 102.0 x 84.0mm                                                                                                                                                                                                                                                                                                                                                                                                                                                                                                                                                                                                                                                                                                                                                                                                                                                                                                                                                                                                                                                                                                                                                                                                                                                                                                                                                                                                                                                                                                                                                                                                                                                                                                                                                                                                                                                                                                                                                                                                                                                                                                               | : 102.0 x 84.0mm                                               | : 102.0 x 84.0mm                                                                                                                                                                                                                                                                                                                                                                                                                                                                                                                                                                                                                                                                                                                                                                                                                                                                                                                                                                                                                                                                                                                                                                                                                                                                                                                                                                                                                                                                                                                                                                                                                                                                                                                                                                                                                                                                                                                                                                                                                                                                                                              | : 84.5 x 75.0mm                                 |
| COMPRESSION RATIO              | 9.2:1                                                          | 9.2:1                                                                                                                                                                                                                                                                                                                                                                                                                                                                                                                                                                                                                                                                                                                                                                                                                                                                                                                                                                                                                                                                                                                                                                                                                                                                                                                                                                                                                                                                                                                                                                                                                                                                                                                                                                                                                                                                                                                                                                                                                                                                                                                          | 9.2:1                                                          | 9.2:1                                                                                                                                                                                                                                                                                                                                                                                                                                                                                                                                                                                                                                                                                                                                                                                                                                                                                                                                                                                                                                                                                                                                                                                                                                                                                                                                                                                                                                                                                                                                                                                                                                                                                                                                                                                                                                                                                                                                                                                                                                                                                                                         | : 10.0:1                                        |
| CARBURETION                    | Yamaha Fuel Injection (YFI), 41mm                              | : Yamaha Fuel Injection (YFI), 41mm                                                                                                                                                                                                                                                                                                                                                                                                                                                                                                                                                                                                                                                                                                                                                                                                                                                                                                                                                                                                                                                                                                                                                                                                                                                                                                                                                                                                                                                                                                                                                                                                                                                                                                                                                                                                                                                                                                                                                                                                                                                                                            | : Yamaha Fuel Injection (YFI), 41mm                            | : Yamaha Fuel Injection (YFI), 41mm                                                                                                                                                                                                                                                                                                                                                                                                                                                                                                                                                                                                                                                                                                                                                                                                                                                                                                                                                                                                                                                                                                                                                                                                                                                                                                                                                                                                                                                                                                                                                                                                                                                                                                                                                                                                                                                                                                                                                                                                                                                                                           | : Mikuni® 33mm BSR                              |
| IGNITION                       | 32 Bit ECU                                                     | 32 Bit ECU                                                                                                                                                                                                                                                                                                                                                                                                                                                                                                                                                                                                                                                                                                                                                                                                                                                                                                                                                                                                                                                                                                                                                                                                                                                                                                                                                                                                                                                                                                                                                                                                                                                                                                                                                                                                                                                                                                                                                                                                                                                                                                                     | : 32 Bit ECU                                                   | 32 Bit ECU                                                                                                                                                                                                                                                                                                                                                                                                                                                                                                                                                                                                                                                                                                                                                                                                                                                                                                                                                                                                                                                                                                                                                                                                                                                                                                                                                                                                                                                                                                                                                                                                                                                                                                                                                                                                                                                                                                                                                                                                                                                                                                                    | : DC-CDI                                        |
| STARTING SYSTEM                | Electric                                                       | Electric Leave The State of the | : Electric                                                     | Electric                                                                                                                                                                                                                                                                                                                                                                                                                                                                                                                                                                                                                                                                                                                                                                                                                                                                                                                                                                                                                                                                                                                                                                                                                                                                                                                                                                                                                                                                                                                                                                                                                                                                                                                                                                                                                                                                                                                                                                                                                                                                                                                      | Electric                                        |
| TRANSMISSION                   | Yamaha Ultramatic® V-belt with                                 | Yamaha Ultramatic® V-belt with                                                                                                                                                                                                                                                                                                                                                                                                                                                                                                                                                                                                                                                                                                                                                                                                                                                                                                                                                                                                                                                                                                                                                                                                                                                                                                                                                                                                                                                                                                                                                                                                                                                                                                                                                                                                                                                                                                                                                                                                                                                                                                 | Yamaha Ultramatic <sup>®</sup> V-belt with                     | Yamaha Ultramatic® V-belt with                                                                                                                                                                                                                                                                                                                                                                                                                                                                                                                                                                                                                                                                                                                                                                                                                                                                                                                                                                                                                                                                                                                                                                                                                                                                                                                                                                                                                                                                                                                                                                                                                                                                                                                                                                                                                                                                                                                                                                                                                                                                                                | Yamaha Ultramatic® V-belt with                  |
|                                | all-wheel engine braking/H, L, N, R                            | all-wheel engine braking/H, L, N, R                                                                                                                                                                                                                                                                                                                                                                                                                                                                                                                                                                                                                                                                                                                                                                                                                                                                                                                                                                                                                                                                                                                                                                                                                                                                                                                                                                                                                                                                                                                                                                                                                                                                                                                                                                                                                                                                                                                                                                                                                                                                                            | all-wheel engine braking/H, L, N, R                            | all-wheel engine braking/H, L, N, R                                                                                                                                                                                                                                                                                                                                                                                                                                                                                                                                                                                                                                                                                                                                                                                                                                                                                                                                                                                                                                                                                                                                                                                                                                                                                                                                                                                                                                                                                                                                                                                                                                                                                                                                                                                                                                                                                                                                                                                                                                                                                           | all-wheel engine braking/H, L, N, R             |
| DRIVE TRAIN                    | Yamaha On-Command® pushbutton; 3-way locking                   | • Yamaha On-Command® pushbutton; 3-way locking                                                                                                                                                                                                                                                                                                                                                                                                                                                                                                                                                                                                                                                                                                                                                                                                                                                                                                                                                                                                                                                                                                                                                                                                                                                                                                                                                                                                                                                                                                                                                                                                                                                                                                                                                                                                                                                                                                                                                                                                                                                                                 | Yamaha On-Command® pushbutton; 3-way locking                   | Yamaha On-Command® pushbutton; 3-way locking                                                                                                                                                                                                                                                                                                                                                                                                                                                                                                                                                                                                                                                                                                                                                                                                                                                                                                                                                                                                                                                                                                                                                                                                                                                                                                                                                                                                                                                                                                                                                                                                                                                                                                                                                                                                                                                                                                                                                                                                                                                                                  | Yamaha On-Command® pushbutton; 3-way locking    |
|                                | differential; 2WD, 4WD, locked 4WD; shaft drive                | differential; 2WD, 4WD, locked 4WD; shaft drive                                                                                                                                                                                                                                                                                                                                                                                                                                                                                                                                                                                                                                                                                                                                                                                                                                                                                                                                                                                                                                                                                                                                                                                                                                                                                                                                                                                                                                                                                                                                                                                                                                                                                                                                                                                                                                                                                                                                                                                                                                                                                | differential; 2WD, 4WD, locked 4WD; shaft drive                | differential; 2WD, 4WD, locked 4WD; shaft drive                                                                                                                                                                                                                                                                                                                                                                                                                                                                                                                                                                                                                                                                                                                                                                                                                                                                                                                                                                                                                                                                                                                                                                                                                                                                                                                                                                                                                                                                                                                                                                                                                                                                                                                                                                                                                                                                                                                                                                                                                                                                               | differential; 2WD, 4WD, locked 4WD; shaft drive |
| CHASSIS                        |                                                                |                                                                                                                                                                                                                                                                                                                                                                                                                                                                                                                                                                                                                                                                                                                                                                                                                                                                                                                                                                                                                                                                                                                                                                                                                                                                                                                                                                                                                                                                                                                                                                                                                                                                                                                                                                                                                                                                                                                                                                                                                                                                                                                                |                                                                |                                                                                                                                                                                                                                                                                                                                                                                                                                                                                                                                                                                                                                                                                                                                                                                                                                                                                                                                                                                                                                                                                                                                                                                                                                                                                                                                                                                                                                                                                                                                                                                                                                                                                                                                                                                                                                                                                                                                                                                                                                                                                                                               |                                                 |
| FRONT SUSPENSION               | Independent double wishbone;                                   | : Independent double wishbone;                                                                                                                                                                                                                                                                                                                                                                                                                                                                                                                                                                                                                                                                                                                                                                                                                                                                                                                                                                                                                                                                                                                                                                                                                                                                                                                                                                                                                                                                                                                                                                                                                                                                                                                                                                                                                                                                                                                                                                                                                                                                                                 | : Independent double wishbone;                                 | : Independent double wishbone;                                                                                                                                                                                                                                                                                                                                                                                                                                                                                                                                                                                                                                                                                                                                                                                                                                                                                                                                                                                                                                                                                                                                                                                                                                                                                                                                                                                                                                                                                                                                                                                                                                                                                                                                                                                                                                                                                                                                                                                                                                                                                                | : Independent double wishbone;                  |
|                                | 5-way preload adjustment, 7.3-in travel                        | 5-way preload adjustment, 7.3-in travel                                                                                                                                                                                                                                                                                                                                                                                                                                                                                                                                                                                                                                                                                                                                                                                                                                                                                                                                                                                                                                                                                                                                                                                                                                                                                                                                                                                                                                                                                                                                                                                                                                                                                                                                                                                                                                                                                                                                                                                                                                                                                        | : 5-way preload adjustment, 7.3-in travel                      | 5-way preload adjustment, 7.3-in travel                                                                                                                                                                                                                                                                                                                                                                                                                                                                                                                                                                                                                                                                                                                                                                                                                                                                                                                                                                                                                                                                                                                                                                                                                                                                                                                                                                                                                                                                                                                                                                                                                                                                                                                                                                                                                                                                                                                                                                                                                                                                                       | 5-way preload adjustment, 7.3-in travel         |
| REAR SUSPENSION                | Independent double wishbone;                                   | : Independent double wishbone;                                                                                                                                                                                                                                                                                                                                                                                                                                                                                                                                                                                                                                                                                                                                                                                                                                                                                                                                                                                                                                                                                                                                                                                                                                                                                                                                                                                                                                                                                                                                                                                                                                                                                                                                                                                                                                                                                                                                                                                                                                                                                                 | : Independent double wishbone;                                 | : Independent double wishbone;                                                                                                                                                                                                                                                                                                                                                                                                                                                                                                                                                                                                                                                                                                                                                                                                                                                                                                                                                                                                                                                                                                                                                                                                                                                                                                                                                                                                                                                                                                                                                                                                                                                                                                                                                                                                                                                                                                                                                                                                                                                                                                | : Independent double wishbone;                  |
|                                | 5-way preload adjustment, 7.3-in travel                        | : 5-way preload adjustment, 7.3-in travel                                                                                                                                                                                                                                                                                                                                                                                                                                                                                                                                                                                                                                                                                                                                                                                                                                                                                                                                                                                                                                                                                                                                                                                                                                                                                                                                                                                                                                                                                                                                                                                                                                                                                                                                                                                                                                                                                                                                                                                                                                                                                      | : 5-way preload adjustment, 7.3-in travel                      | : 5-way preload adjustment, 7.3-in travel                                                                                                                                                                                                                                                                                                                                                                                                                                                                                                                                                                                                                                                                                                                                                                                                                                                                                                                                                                                                                                                                                                                                                                                                                                                                                                                                                                                                                                                                                                                                                                                                                                                                                                                                                                                                                                                                                                                                                                                                                                                                                     | : 5-way preload adjustment, 7.3-in travel       |
| FRONT BRAKES                   | Dual hydraulic disc, twin-piston                               | : Dual hydraulic disc, twin-piston                                                                                                                                                                                                                                                                                                                                                                                                                                                                                                                                                                                                                                                                                                                                                                                                                                                                                                                                                                                                                                                                                                                                                                                                                                                                                                                                                                                                                                                                                                                                                                                                                                                                                                                                                                                                                                                                                                                                                                                                                                                                                             | : Dual hydraulic disc, twin-piston                             | : Dual hydraulic disc, twin-piston                                                                                                                                                                                                                                                                                                                                                                                                                                                                                                                                                                                                                                                                                                                                                                                                                                                                                                                                                                                                                                                                                                                                                                                                                                                                                                                                                                                                                                                                                                                                                                                                                                                                                                                                                                                                                                                                                                                                                                                                                                                                                            | : Dual hydraulic disc, twin-piston              |
| REAR BRAKES                    | Dual hydraulic disc                                            | : Dual hydraulic disc                                                                                                                                                                                                                                                                                                                                                                                                                                                                                                                                                                                                                                                                                                                                                                                                                                                                                                                                                                                                                                                                                                                                                                                                                                                                                                                                                                                                                                                                                                                                                                                                                                                                                                                                                                                                                                                                                                                                                                                                                                                                                                          | : Dual hydraulic disc                                          | : Dual hydraulic disc                                                                                                                                                                                                                                                                                                                                                                                                                                                                                                                                                                                                                                                                                                                                                                                                                                                                                                                                                                                                                                                                                                                                                                                                                                                                                                                                                                                                                                                                                                                                                                                                                                                                                                                                                                                                                                                                                                                                                                                                                                                                                                         | : Hydraulic disc, self-adjusting, shaft mounted |
| FRONT TIRES                    | AT25x8-12 NHS                                                  | AT25x8-12 NHS                                                                                                                                                                                                                                                                                                                                                                                                                                                                                                                                                                                                                                                                                                                                                                                                                                                                                                                                                                                                                                                                                                                                                                                                                                                                                                                                                                                                                                                                                                                                                                                                                                                                                                                                                                                                                                                                                                                                                                                                                                                                                                                  | AT25x8-12 NHS                                                  | AT25x8-12 NHS                                                                                                                                                                                                                                                                                                                                                                                                                                                                                                                                                                                                                                                                                                                                                                                                                                                                                                                                                                                                                                                                                                                                                                                                                                                                                                                                                                                                                                                                                                                                                                                                                                                                                                                                                                                                                                                                                                                                                                                                                                                                                                                 | AT25x8-12 NHS                                   |
| REAR TIRES                     | AT25x10-12 NHS                                                 | AT25x10-12 NHS                                                                                                                                                                                                                                                                                                                                                                                                                                                                                                                                                                                                                                                                                                                                                                                                                                                                                                                                                                                                                                                                                                                                                                                                                                                                                                                                                                                                                                                                                                                                                                                                                                                                                                                                                                                                                                                                                                                                                                                                                                                                                                                 | AT25x10-12 NHS                                                 | AT25x10-12 NHS                                                                                                                                                                                                                                                                                                                                                                                                                                                                                                                                                                                                                                                                                                                                                                                                                                                                                                                                                                                                                                                                                                                                                                                                                                                                                                                                                                                                                                                                                                                                                                                                                                                                                                                                                                                                                                                                                                                                                                                                                                                                                                                | AT25x10-12 NHS                                  |
| DIMENSIONS                     |                                                                |                                                                                                                                                                                                                                                                                                                                                                                                                                                                                                                                                                                                                                                                                                                                                                                                                                                                                                                                                                                                                                                                                                                                                                                                                                                                                                                                                                                                                                                                                                                                                                                                                                                                                                                                                                                                                                                                                                                                                                                                                                                                                                                                |                                                                | THE REPORT OF THE PARTY OF THE |                                                 |
| OVERALL DIMENSIONS (L x W x H) | 113.6 x 54.4 x 73 in                                           | : 113.6 x 54.4 x 73 in                                                                                                                                                                                                                                                                                                                                                                                                                                                                                                                                                                                                                                                                                                                                                                                                                                                                                                                                                                                                                                                                                                                                                                                                                                                                                                                                                                                                                                                                                                                                                                                                                                                                                                                                                                                                                                                                                                                                                                                                                                                                                                         | : 113.6 x 54.4 x 73 in                                         | : 113.6 x 54.4 x 73 in                                                                                                                                                                                                                                                                                                                                                                                                                                                                                                                                                                                                                                                                                                                                                                                                                                                                                                                                                                                                                                                                                                                                                                                                                                                                                                                                                                                                                                                                                                                                                                                                                                                                                                                                                                                                                                                                                                                                                                                                                                                                                                        | : 113.6 x 54.4 x 73 in                          |
| WHEELBASE                      | 75.2 in                                                        | . 75.2 in                                                                                                                                                                                                                                                                                                                                                                                                                                                                                                                                                                                                                                                                                                                                                                                                                                                                                                                                                                                                                                                                                                                                                                                                                                                                                                                                                                                                                                                                                                                                                                                                                                                                                                                                                                                                                                                                                                                                                                                                                                                                                                                      | : 75.2 in                                                      | 75.2 in                                                                                                                                                                                                                                                                                                                                                                                                                                                                                                                                                                                                                                                                                                                                                                                                                                                                                                                                                                                                                                                                                                                                                                                                                                                                                                                                                                                                                                                                                                                                                                                                                                                                                                                                                                                                                                                                                                                                                                                                                                                                                                                       | 75.2 in                                         |
| TURNING RADIUS                 | 153.5 in                                                       | : 153.5 in                                                                                                                                                                                                                                                                                                                                                                                                                                                                                                                                                                                                                                                                                                                                                                                                                                                                                                                                                                                                                                                                                                                                                                                                                                                                                                                                                                                                                                                                                                                                                                                                                                                                                                                                                                                                                                                                                                                                                                                                                                                                                                                     | : 153.5 in                                                     | : 153.5 in                                                                                                                                                                                                                                                                                                                                                                                                                                                                                                                                                                                                                                                                                                                                                                                                                                                                                                                                                                                                                                                                                                                                                                                                                                                                                                                                                                                                                                                                                                                                                                                                                                                                                                                                                                                                                                                                                                                                                                                                                                                                                                                    | : 153.5 in                                      |
| GROUND CLEARANCE               | 12.1 in                                                        | : 12.1 in                                                                                                                                                                                                                                                                                                                                                                                                                                                                                                                                                                                                                                                                                                                                                                                                                                                                                                                                                                                                                                                                                                                                                                                                                                                                                                                                                                                                                                                                                                                                                                                                                                                                                                                                                                                                                                                                                                                                                                                                                                                                                                                      | : 12.1 in                                                      | 12.1 in                                                                                                                                                                                                                                                                                                                                                                                                                                                                                                                                                                                                                                                                                                                                                                                                                                                                                                                                                                                                                                                                                                                                                                                                                                                                                                                                                                                                                                                                                                                                                                                                                                                                                                                                                                                                                                                                                                                                                                                                                                                                                                                       | : 12.1 in                                       |
| FUEL CAPACITY                  | 7.9 gal                                                        | : 7.9 gal                                                                                                                                                                                                                                                                                                                                                                                                                                                                                                                                                                                                                                                                                                                                                                                                                                                                                                                                                                                                                                                                                                                                                                                                                                                                                                                                                                                                                                                                                                                                                                                                                                                                                                                                                                                                                                                                                                                                                                                                                                                                                                                      | : 7.9 gal                                                      | : 7.9 gal                                                                                                                                                                                                                                                                                                                                                                                                                                                                                                                                                                                                                                                                                                                                                                                                                                                                                                                                                                                                                                                                                                                                                                                                                                                                                                                                                                                                                                                                                                                                                                                                                                                                                                                                                                                                                                                                                                                                                                                                                                                                                                                     | : 7.9 gal                                       |
| DRY WEIGHT                     | 1124 lb                                                        | : 1140 lb                                                                                                                                                                                                                                                                                                                                                                                                                                                                                                                                                                                                                                                                                                                                                                                                                                                                                                                                                                                                                                                                                                                                                                                                                                                                                                                                                                                                                                                                                                                                                                                                                                                                                                                                                                                                                                                                                                                                                                                                                                                                                                                      | : 1140 lb                                                      | : 1140 lb                                                                                                                                                                                                                                                                                                                                                                                                                                                                                                                                                                                                                                                                                                                                                                                                                                                                                                                                                                                                                                                                                                                                                                                                                                                                                                                                                                                                                                                                                                                                                                                                                                                                                                                                                                                                                                                                                                                                                                                                                                                                                                                     | : 1031 lb                                       |
| BED CAPACITY                   | 400 lb                                                         | : 400 lb                                                                                                                                                                                                                                                                                                                                                                                                                                                                                                                                                                                                                                                                                                                                                                                                                                                                                                                                                                                                                                                                                                                                                                                                                                                                                                                                                                                                                                                                                                                                                                                                                                                                                                                                                                                                                                                                                                                                                                                                                                                                                                                       | : 400 lb                                                       | : 400 lb                                                                                                                                                                                                                                                                                                                                                                                                                                                                                                                                                                                                                                                                                                                                                                                                                                                                                                                                                                                                                                                                                                                                                                                                                                                                                                                                                                                                                                                                                                                                                                                                                                                                                                                                                                                                                                                                                                                                                                                                                                                                                                                      | : 400 lb                                        |
| TOWING CAPACITY                | 1212 lb                                                        | 1212 lb                                                                                                                                                                                                                                                                                                                                                                                                                                                                                                                                                                                                                                                                                                                                                                                                                                                                                                                                                                                                                                                                                                                                                                                                                                                                                                                                                                                                                                                                                                                                                                                                                                                                                                                                                                                                                                                                                                                                                                                                                                                                                                                        | : 1212 lb                                                      | 1212 lb                                                                                                                                                                                                                                                                                                                                                                                                                                                                                                                                                                                                                                                                                                                                                                                                                                                                                                                                                                                                                                                                                                                                                                                                                                                                                                                                                                                                                                                                                                                                                                                                                                                                                                                                                                                                                                                                                                                                                                                                                                                                                                                       | : 1212 lb                                       |
| INSTRUMENTATION                | Digital LCD multifunction display; speedometer, odometer,      | Digital LCD multifunction display; speedometer, odometer,                                                                                                                                                                                                                                                                                                                                                                                                                                                                                                                                                                                                                                                                                                                                                                                                                                                                                                                                                                                                                                                                                                                                                                                                                                                                                                                                                                                                                                                                                                                                                                                                                                                                                                                                                                                                                                                                                                                                                                                                                                                                      | Digital LCD multifunction display; speedometer, odometer,      | Digital LCD multifunction display; speedometer, odometer,                                                                                                                                                                                                                                                                                                                                                                                                                                                                                                                                                                                                                                                                                                                                                                                                                                                                                                                                                                                                                                                                                                                                                                                                                                                                                                                                                                                                                                                                                                                                                                                                                                                                                                                                                                                                                                                                                                                                                                                                                                                                     | Fuel sight gauge, 4WD Indicator lights          |
|                                | dual tripmeter, hourmeter, clock, fuel gauge and gear position | dual tripmeter, hourmeter, clock, fuel gauge and gear position                                                                                                                                                                                                                                                                                                                                                                                                                                                                                                                                                                                                                                                                                                                                                                                                                                                                                                                                                                                                                                                                                                                                                                                                                                                                                                                                                                                                                                                                                                                                                                                                                                                                                                                                                                                                                                                                                                                                                                                                                                                                 | dual tripmeter, hourmeter, clock, fuel gauge and gear position | dual tripmeter, hourmeter, clock, fuel gauge and gear position                                                                                                                                                                                                                                                                                                                                                                                                                                                                                                                                                                                                                                                                                                                                                                                                                                                                                                                                                                                                                                                                                                                                                                                                                                                                                                                                                                                                                                                                                                                                                                                                                                                                                                                                                                                                                                                                                                                                                                                                                                                                | (optional digital speedometer/fuel gauge)       |
| LIGHTING                       | Dual 30W Krypton multireflector headlights &                   | Dual 30W Krypton multireflector headlights &                                                                                                                                                                                                                                                                                                                                                                                                                                                                                                                                                                                                                                                                                                                                                                                                                                                                                                                                                                                                                                                                                                                                                                                                                                                                                                                                                                                                                                                                                                                                                                                                                                                                                                                                                                                                                                                                                                                                                                                                                                                                                   | Dual 30W Krypton multireflector headlights &                   | Dual 30W Krypton multireflector headlights &                                                                                                                                                                                                                                                                                                                                                                                                                                                                                                                                                                                                                                                                                                                                                                                                                                                                                                                                                                                                                                                                                                                                                                                                                                                                                                                                                                                                                                                                                                                                                                                                                                                                                                                                                                                                                                                                                                                                                                                                                                                                                  | Dual 30W Krypton multireflector headlights &    |
|                                | dual 21/5W brakelight                                          | dual 21/5W brakelights                                                                                                                                                                                                                                                                                                                                                                                                                                                                                                                                                                                                                                                                                                                                                                                                                                                                                                                                                                                                                                                                                                                                                                                                                                                                                                                                                                                                                                                                                                                                                                                                                                                                                                                                                                                                                                                                                                                                                                                                                                                                                                         | dual 21/5W brakelights                                         | dual 21/5W brakelights                                                                                                                                                                                                                                                                                                                                                                                                                                                                                                                                                                                                                                                                                                                                                                                                                                                                                                                                                                                                                                                                                                                                                                                                                                                                                                                                                                                                                                                                                                                                                                                                                                                                                                                                                                                                                                                                                                                                                                                                                                                                                                        | dual 21/5W brakelights                          |
| COLOR                          | No.                                                            |                                                                                                                                                                                                                                                                                                                                                                                                                                                                                                                                                                                                                                                                                                                                                                                                                                                                                                                                                                                                                                                                                                                                                                                                                                                                                                                                                                                                                                                                                                                                                                                                                                                                                                                                                                                                                                                                                                                                                                                                                                                                                                                                |                                                                |                                                                                                                                                                                                                                                                                                                                                                                                                                                                                                                                                                                                                                                                                                                                                                                                                                                                                                                                                                                                                                                                                                                                                                                                                                                                                                                                                                                                                                                                                                                                                                                                                                                                                                                                                                                                                                                                                                                                                                                                                                                                                                                               | Manager and the second                          |
|                                | Hunter Green                                                   | Red                                                                                                                                                                                                                                                                                                                                                                                                                                                                                                                                                                                                                                                                                                                                                                                                                                                                                                                                                                                                                                                                                                                                                                                                                                                                                                                                                                                                                                                                                                                                                                                                                                                                                                                                                                                                                                                                                                                                                                                                                                                                                                                            | Red Midnight Armor                                             | Realtree® AP HD® Camouflage                                                                                                                                                                                                                                                                                                                                                                                                                                                                                                                                                                                                                                                                                                                                                                                                                                                                                                                                                                                                                                                                                                                                                                                                                                                                                                                                                                                                                                                                                                                                                                                                                                                                                                                                                                                                                                                                                                                                                                                                                                                                                                   | Hunter Green                                    |
|                                | nuller ofeen                                                   | neu                                                                                                                                                                                                                                                                                                                                                                                                                                                                                                                                                                                                                                                                                                                                                                                                                                                                                                                                                                                                                                                                                                                                                                                                                                                                                                                                                                                                                                                                                                                                                                                                                                                                                                                                                                                                                                                                                                                                                                                                                                                                                                                            | Neu Mullight Armor                                             | Realtiee Ar nu Camountage                                                                                                                                                                                                                                                                                                                                                                                                                                                                                                                                                                                                                                                                                                                                                                                                                                                                                                                                                                                                                                                                                                                                                                                                                                                                                                                                                                                                                                                                                                                                                                                                                                                                                                                                                                                                                                                                                                                                                                                                                                                                                                     | nullter oreell                                  |