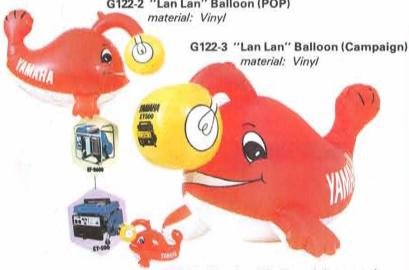

### Campaign character "Lan Lan"

This is a funny lantern fish used a campaign charater to make the event more impressive to as many people as possible. Lan Lan will help you in every phase of your sales promotional activity as it can be used as a mascot, campaign aid, P.O.P. item, accessory, film star, artwork material on leaflet or poster, etc.

size: Long (45 cm), short (40 cm) material: Brass

G122-1 "Lan Lan" Balloon (give away) material: Vinyl