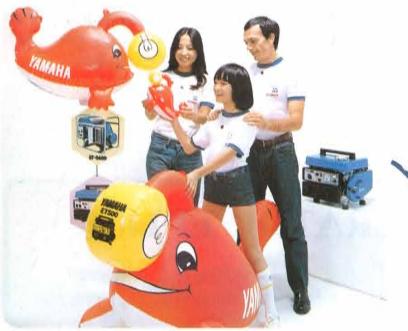

### Campaign character "Lan Lan"

This is a funny lantern fish used a campaign charater to make the event more impressive to as many people as possible. Lan Lan will help you in every phase of your sales promotional activity as it can be used as a mascot, campaign aid, P.O.P. item, accessory, film star, artwork material on leaflet or poster, etc.

#### "Lan Lan" cartoon 4. poster series

This poster series will add extra color and charm to your display corner, thus appealing to final consumers in a more efficient manner.

#### A VARIETY OF "Lan Lan" P.O.P. & ACCESSORIES

G118 "Lan Lan" Lighter

G117 "Lan Lan" Ashtray weight: 60g material: Melanin

G123 "Lan Lan" Semisleeve shirt size: M, L, LL color: Blue stripe, gray stripe