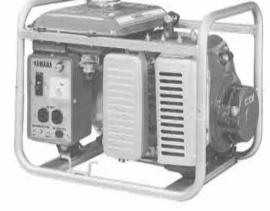

#### **NEW PORTABLE GENERATOR EF1400**

Demand for portable generators is growing to power a wide variety of electrical equipment for both work and recreational purposes.

Responding to these needs, we are introducing a new 4-stroke model EF1400 which has been newly developed to strengthen Yamaha's existing lineup of portable generators: the 2-stroke models ET500/ET1500 and the 4-stroke versions EF1800/EF2600. All are now gaining wide acceptance worldwide for their superior performance and durability.

Driven by an advanced Yamaha 4-stroke 145cc side valve engine, the new EF1400 smoothly delivers its energy through a direct connection drive system. It incorporates all the well-tried and superior 4-stroke features, including better fuel consumption, quieter operation, lighter weight, easier handling and a lower price.

We're confident that this new EF1400 is bound to prove popular with customers for its high quality all-around performance reinforced by the exclusive Yamaha refinements described in the following.

A high torque, muscular 4-stroke

Engine's a renowned Yamaha 4storke, single. Featuring muscular output with extra stable rpms. Starts easily. Has maintenancefree capacitor discharge ignition (C.D.L.) system.

Large sized fuel tank

Holds 5.0 litres, making possible more than 5 consecutive operating hours (at 50Hz frequency) and 4.4 hours (at 60Hz) at rated output.

Extra easy handling

All controls such as switches, AC/DC outlets, non-fuse breaker and fuel cock, are grouped at the front panel for easier operation.

Oil warning system

This device automatically stops the engine in case the oil level goes below a certain point. The engine cannot be re-started until oil is brought up to the correct level, Perfectly protects the engine from burnout or over-heating.

Bigger DC output

Delivers DC output of 10 amps instead of the former 8.3 amps making it possible to charge larger batteries easier and quicker. In addition, a DC current protector (which similarly functions as a NFB for AC) has been newly adopted instead of a fuse, eliminating troublesome fuse replacements.