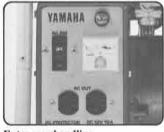

Extra easy handling

All controls such as switches, AC/DC outlets, non-fuse breaker and fuel cock, are grouped at the front panel for easier operation.

Oil warning system

This device automatically stops the engine in case the oil level goes below a certain point. The engine cannot be re-started until oil is brought up to the correct level, Perfectly protects the engine from burnout or over-heating.

Bigger DC output

Delivers DC output of 10 amps instead of the former 8.3 amps making it possible to charge larger batteries easier and quicker. In addition, a DC current protector (which similarly functions as a NFB for AC) has been newly adopted instead of a fuse, eliminating troublesome fuse replacements.