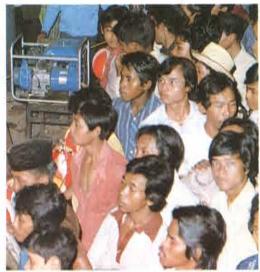

Special

of people wishing to have a handy,

economical power source for both household and business uses. Especially, a demonstration held in Jakarta attracted a crowd of spectators estimated at 7,000, thus reflecting their keen interest in this type of product.

#### **NEW PORTABLE GENERATOR EF1400**

Demand for portable generators is growing to power a wide variety of electrical equipment for both work and recreational purposes.

Responding to these needs, we are introducing a new 4-stroke model EF1400 which has been newly developed to strengthen Yamaha's existing lineup of portable generators: the 2-stroke models ET500/ET1500 and the 4-stroke versions EF1800/EF2600. All are now gaining wide acceptance worldwide for their superior performance and durability.