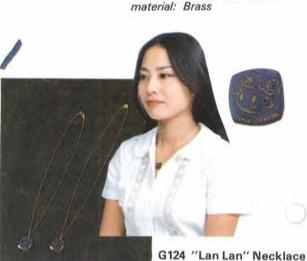

material: Polyester 65%, cotton 35%

G126 "Lan Lan" Tie pin material: Brass

**GENERATION** 

G125 "Lan Lan" Tie pin & Cuff links

material: Brass

G127 "Lan Lan" T-shirt size: SS (child), S, M, L material: Cotton 100%

size: Long (45 cm), short (40 cm) material: Brass

G122-1 "Lan Lan" Balloon (give away) material: Vinyl