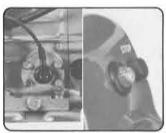

Extra easy handling

All controls such as switches, AC/DC outlets, non-fuse breaker and fuel cock, are grouped at the front panel for easier operation.

Oil warning system

This device automatically stops the engine in case the oil level goes below a certain point. The engine cannot be re-started until oil is brought up to the correct level, Perfectly protects the engine from burnout or over-heating.