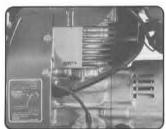

Driven by an advanced Yamaha 4-stroke 145cc side valve engine, the new EF1400 smoothly delivers its energy through a direct connection drive system. It incorporates all the well-tried and superior 4-stroke features, including better fuel consumption, quieter operation, lighter weight, easier handling and a lower price.

Engine's a renowned Yamaha 4storke, single. Featuring muscular output with extra stable rpms. Starts easily. Has maintenancefree capacitor discharge ignition (C.D.L.) system.

Large sized fuel tank

Holds 5.0 litres, making possible more than 5 consecutive operating hours (at 50Hz frequency) and 4.4 hours (at 60Hz) at rated output.