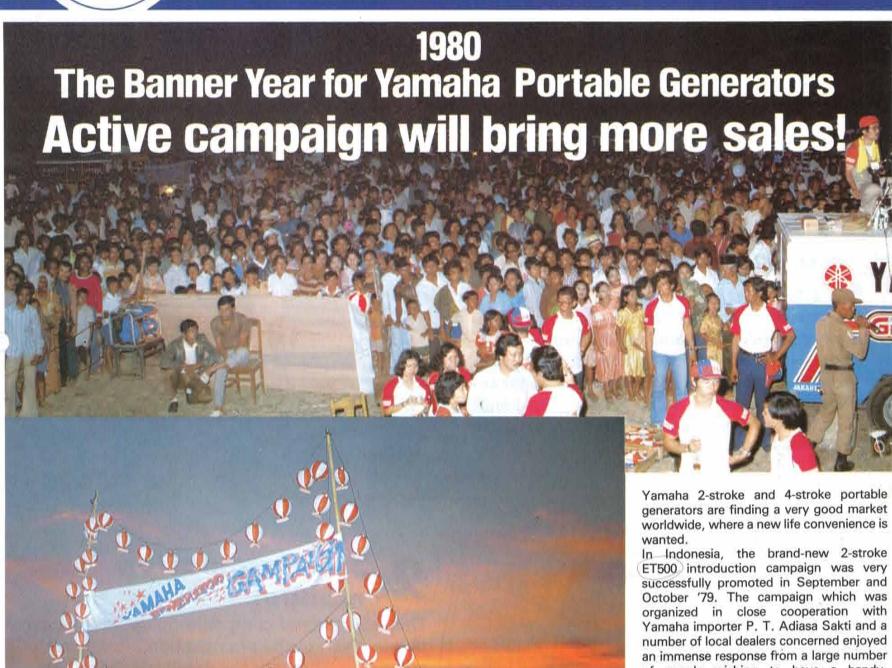

Special

of people wishing to have a handy,

economical power source for both household and business uses. Especially, a demonstration held in Jakarta attracted a crowd of spectators estimated at 7,000, thus reflecting their keen interest in this type of product.

Throughout the period a wide variety of

tools was utilized to make the campaign more appealing to the buying public. These tools will hopefully help you promote a similar sales campaign in the future. Active campaign will bring more sales!

1980 should be the banner year for Yamaha portable generators!