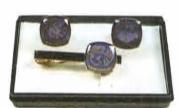

material: Polyester 65%, cotton 35%

G126 "Lan Lan" Tie pin material: Brass

**GENERATION** 

G125 "Lan Lan" Tie pin & Cuff links

material: Brass

G127 "Lan Lan" T-shirt size: SS (child), S, M, L material: Cotton 100%