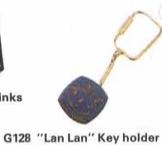

### Campaign character "Lan Lan"

This is a funny lantern fish used a campaign charater to make the event more impressive to as many people as possible. Lan Lan will help you in every phase of your sales promotional activity as it can be used as a mascot, campaign aid, P.O.P. item, accessory, film star, artwork material on leaflet or poster, etc.