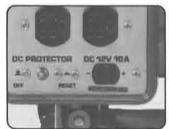

Bigger DC output

Delivers DC output of 10 amps instead of the former 8.3 amps making it possible to charge larger batteries easier and quicker. In addition, a DC current protector (which similarly functions as a NFB for AC) has been newly adopted instead of a fuse, eliminating troublesome fuse replacements.